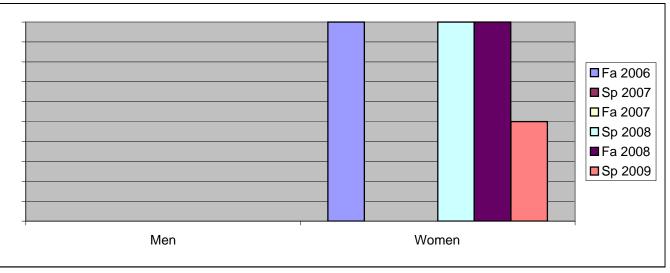

## Chabot Success Rates By Gender and Semester Course: PHED 2BAA

|                | Fa 2006 | Sp 2007 | Fa 2007 | Sp 2008 | Fa 2008 | Sp 2009 |
|----------------|---------|---------|---------|---------|---------|---------|
| Men            |         |         |         |         |         |         |
| Success        | 0%      | 0%      | 0%      | 0%      | 0%      | 0%      |
| Non-Success    | 0%      | 0%      | 0%      | 50%     | 0%      | 0%      |
| Withdrawal     | 0%      | 0%      | 0%      | 50%     | 100%    | 0%      |
| Total Percent  | 0%      | 0%      | 0%      | 100%    | 100%    | 0%      |
| Total Enrolled | 0       | 0       | 0       | 2       | 1       | 0       |
| Women          |         |         |         |         |         |         |
| Success        | 100%    | 0%      | 0%      | 100%    | 100%    | 50%     |
| Non-Success    | 0%      | 0%      | 0%      | 0%      | 0%      | 0%      |
| Withdrawal     | 0%      | 0%      | 0%      | 0%      | 0%      | 50%     |
| Total Percent  | 100%    | 0%      | 0%      | 100%    | 100%    | 100%    |
| Total Enrolled | 1       | 0       | 0       | 2       | 3       | 2       |