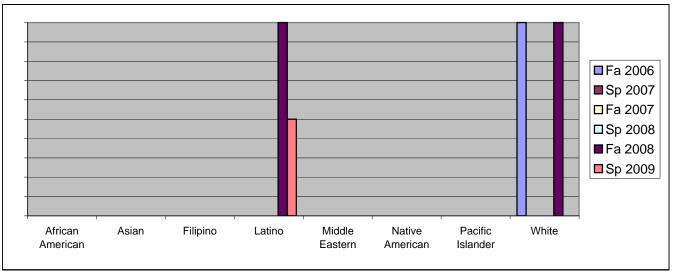

## Chabot Success Rates By Ethnicity and Semester Course: PHED 2BAA

|                  |                | Fa 2006 | Sp 2007 | Fa 2007 | Sp 2008 | Fa 2008 | Sp 2009 |  |  |
|------------------|----------------|---------|---------|---------|---------|---------|---------|--|--|
| African American |                |         |         |         |         |         |         |  |  |
|                  | Success        | 0%      | 0%      | 0%      | 0%      | 0%      | 0%      |  |  |
|                  | Non-Success    | 0%      | 0%      | 0%      | 100%    | 0%      | 0%      |  |  |
|                  | Withdrawal     | 0%      | 0%      | 0%      | 0%      | 100%    | 0%      |  |  |
|                  | Total Percent  | 0%      | 0%      | 0%      | 100%    | 100%    | 0%      |  |  |
|                  | Total Enrolled | 0       | 0       | 0       | 1       | 1       | 0       |  |  |
| Asian            |                |         |         |         |         |         |         |  |  |
|                  | Success        | 0%      | 0%      | 0%      | 0%      | 0%      | 0%      |  |  |
|                  | Non-Success    | 0%      | 0%      | 0%      | 0%      | 0%      | 0%      |  |  |
|                  | Withdrawal     | 0%      | 0%      | 0%      | 0%      | 0%      | 0%      |  |  |
|                  | Total Percent  | 0%      | 0%      | 0%      | 0%      | 0%      | 0%      |  |  |
|                  | Total Enrolled | 0       | 0       | 0       | 0       | 0       | 0       |  |  |
| Filipino         |                |         |         |         |         |         |         |  |  |
| -                | Success        | 0%      | 0%      | 0%      | 0%      | 0%      | 0%      |  |  |
|                  | Non-Success    | 0%      | 0%      | 0%      | 0%      | 0%      | 0%      |  |  |
|                  | Withdrawal     | 0%      | 0%      | 0%      | 0%      | 0%      | 0%      |  |  |
|                  | Total Percent  | 0%      | 0%      | 0%      | 0%      | 0%      | 0%      |  |  |
|                  | Total Enrolled | 0       | 0       | 0       | 0       | 0       | 0       |  |  |
| Latino           |                |         |         |         |         |         |         |  |  |
|                  | Success        | 0%      | 0%      | 0%      | 0%      | 100%    | 50%     |  |  |
|                  | Non-Success    | 0%      | 0%      | 0%      | 0%      | 0%      | 0%      |  |  |
|                  | Withdrawal     | 0%      | 0%      | 0%      | 0%      | 0%      | 50%     |  |  |
|                  | Total Percent  | 0%      | 0%      | 0%      | 0%      | 100%    | 100%    |  |  |
|                  | Total Enrolled | 0       | 0       | 0       | 0       | 1       | 2       |  |  |
| Middle E         | astern         |         |         |         |         |         |         |  |  |
|                  | Success        | 0%      | 0%      | 0%      | 0%      | 0%      | 0%      |  |  |
|                  | Non-Success    | 0%      | 0%      | 0%      | 0%      | 0%      | 0%      |  |  |
|                  | Withdrawal     | 0%      | 0%      | 0%      | 0%      | 0%      | 0%      |  |  |
|                  | Total Percent  | 0%      | 0%      | 0%      | 0%      | 0%      | 0%      |  |  |
|                  | Total Enrolled | 0       | 0       | 0       | 0       | 0       | 0       |  |  |
| Native American  |                |         |         |         |         |         |         |  |  |
|                  | Success        | 0%      | 0%      | 0%      | 0%      | 0%      | 0%      |  |  |
|                  | Non-Success    | 0%      | 0%      | 0%      | 0%      | 0%      | 0%      |  |  |
|                  | Withdrawal     | 0%      | 0%      | 0%      | 0%      | 0%      | 0%      |  |  |
|                  |                |         |         |         |         |         |         |  |  |

|            | Total Percent  | 0%   | 0% | 0% | 0%   | 0%   | 0% |
|------------|----------------|------|----|----|------|------|----|
|            | Total Enrolled | 0    | 0  | 0  | 0    | 0    | 0  |
| Pacific Is | slander        |      |    |    |      |      |    |
|            | Success        | 0%   | 0% | 0% | 0%   | 0%   | 0% |
|            | Non-Success    | 0%   | 0% | 0% | 0%   | 0%   | 0% |
|            | Withdrawal     | 0%   | 0% | 0% | 0%   | 0%   | 0% |
|            | Total Percent  | 0%   | 0% | 0% | 0%   | 0%   | 0% |
|            | Total Enrolled | 0    | 0  | 0  | 0    | 0    | 0  |
| White      |                |      |    |    |      |      |    |
|            | Success        | 100% | 0% | 0% | 0%   | 100% | 0% |
|            | Non-Success    | 0%   | 0% | 0% | 0%   | 0%   | 0% |
|            | Withdrawal     | 0%   | 0% | 0% | 100% | 0%   | 0% |
|            | Total Percent  | 100% | 0% | 0% | 100% | 100% | 0% |
|            | Total Enrolled | 1    | 0  | 0  | 1    | 1    | 0  |