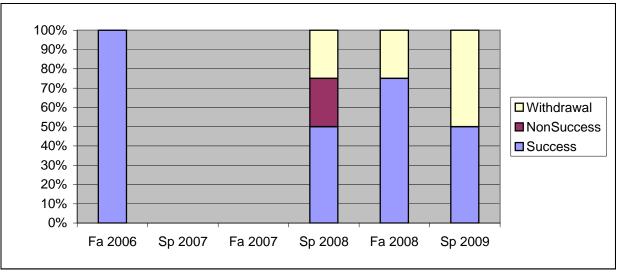

Chabot Success, Non-Success, and Withdrawal Rates By Semester Course: PHED 2BAA

|                | Fa 2006 | Sp 2007 | Fa 2007 | Sp 2008 | Fa 2008 | Sp 2009 |
|----------------|---------|---------|---------|---------|---------|---------|
| Success        | 100%    | 0%      | 0%      | 50%     | 75%     | 50%     |
| Non-Success    | 0%      | 0%      | 0%      | 25%     | 0%      | 0%      |
| Withdrawal     | 0%      | 0%      | 0%      | 25%     | 25%     | 50%     |
| Total Percent  | 100%    | 0%      | 0%      | 100%    | 100%    | 100%    |
| Total Enrolled | 1       | 0       | 0       | 4       | 4       | 2       |