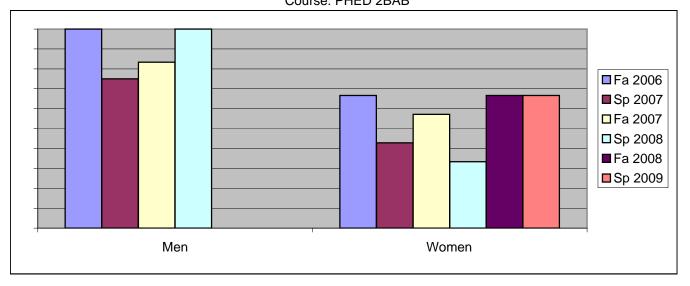

Chabot Success Rates By Gender and Semester Course: PHED 2BAB

|                | Fa 2006 | Sp 2007 | Fa 2007 | Sp 2008 | Fa 2008 | Sp 2009 |
|----------------|---------|---------|---------|---------|---------|---------|
| Men            |         | •       |         | ·       |         | •       |
| Success        | 100%    | 75%     | 83%     | 100%    | 0%      | 0%      |
| Non-Success    | 0%      | 0%      | 17%     | 0%      | 0%      | 0%      |
| Withdrawal     | 0%      | 25%     | 0%      | 0%      | 0%      | 100%    |
| Total Percent  | 100%    | 100%    | 100%    | 100%    | 0%      | 100%    |
| Total Enrolled | 8       | 8       | 6       | 1       | 0       | 2       |
| Women          |         |         |         |         |         |         |
| Success        | 67%     | 43%     | 57%     | 33%     | 67%     | 67%     |
| Non-Success    | 0%      | 57%     | 29%     | 67%     | 33%     | 33%     |
| Withdrawal     | 33%     | 0%      | 14%     | 0%      | 0%      | 0%      |
| Total Percent  | 100%    | 100%    | 100%    | 100%    | 100%    | 100%    |
| Total Enrolled | 6       | 7       | 7       | 6       | 3       | 6       |