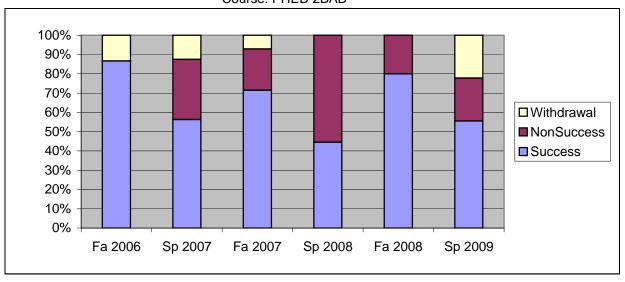

Chabot Success, Non-Success, and Withdrawal Rates By Semester Course: PHED 2BAB

|                | Fa 2006 | Sp 2007 | Fa 2007 | Sp 2008 | Fa 2008 | Sp 2009 |
|----------------|---------|---------|---------|---------|---------|---------|
| Success        | 87%     | 56%     | 71%     | 44%     | 80%     | 56%     |
| Non-Success    | 0%      | 31%     | 21%     | 56%     | 20%     | 22%     |
| Withdrawal     | 13%     | 13%     | 7%      | 0%      | 0%      | 22%     |
| Total Percent  | 100%    | 100%    | 100%    | 100%    | 100%    | 100%    |
| Total Enrolled | 15      | 16      | 14      | 9       | 5       | 9       |