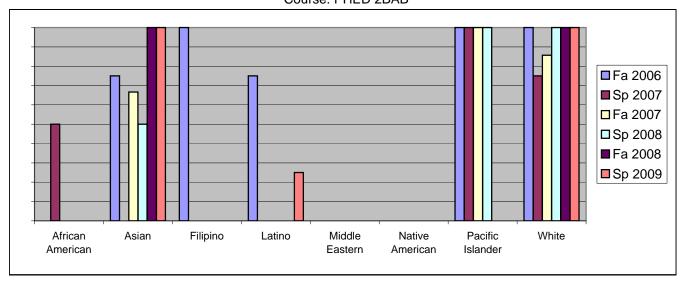

Chabot Success Rates By Ethnicity and Semester Course: PHED 2BAB

|           |                | Fa 2006 | Sp 2007 | Fa 2007 | Sp 2008 | Fa 2008 | Sp 2009 |
|-----------|----------------|---------|---------|---------|---------|---------|---------|
| African A | merican        |         |         |         |         |         |         |
|           | Success        | 0%      | 50%     | 0%      | 0%      | 0%      | 0%      |
|           | Non-Success    | 0%      | 50%     | 0%      | 100%    | 100%    | 0%      |
|           | Withdrawal     | 0%      | 0%      | 0%      |         |         | 0%      |
|           | Total Percent  | 0%      | 100%    | 0%      | 100%    | 100%    | 0%      |
|           | Total Enrolled | 0       | 2       | 0       | 2       | 1       | 0       |
| Asian     |                |         |         |         |         |         |         |
|           | Success        | 75%     | 0%      | 67%     | 50%     | 100%    | 100%    |
|           | Non-Success    | 0%      | 0%      | 33%     | 50%     | 0%      | 0%      |
|           | Withdrawal     | 25%     | 0%      | 0%      | 0%      | 0%      | 0%      |
|           | Total Percent  | 100%    | 0%      | 100%    | 100%    | 100%    | 100%    |
|           | Total Enrolled | 4       | 0       | 3       | 2       | 1       | 1       |
| Filipino  |                |         |         |         |         |         |         |
|           | Success        | 100%    | 0%      | 0%      | 0%      | 0%      | 0%      |
|           | Non-Success    | 0%      | 0%      | 0%      | 0%      | 0%      | 0%      |
|           | Withdrawal     | 0%      | 0%      | 0%      | 0%      | 0%      | 0%      |
|           | Total Percent  | 100%    | 0%      | 0%      | 0%      | 0%      | 0%      |
|           | Total Enrolled | 2       | 0       | 0       | 0       | 0       | 0       |
| Latino    |                |         |         |         |         |         |         |
|           | Success        | 75%     | 0%      | 0%      | 0%      | 0%      | 25%     |
|           | Non-Success    | 0%      | 50%     | 0%      | 100%    | 0%      | 50%     |
|           | Withdrawal     | 25%     | 50%     | 100%    | 0%      | 0%      | 25%     |
|           | Total Percent  | 100%    | 100%    | 100%    | 100%    | 0%      | 100%    |
|           | Total Enrolled | 4       | 2       | 1       | 1       | 0       | 4       |
| Middle E  | astern         |         |         |         |         |         |         |
|           | Success        | 0%      | 0%      | 0%      | 0%      | 0%      | 0%      |
|           | Non-Success    | 0%      | 0%      | 0%      | 0%      | 0%      | 0%      |
|           | Withdrawal     | 0%      | 0%      | 0%      | 0%      | 0%      | 0%      |
|           | Total Percent  | 0%      | 0%      | 0%      | 0%      | 0%      | 0%      |
|           | Total Enrolled | 0       | 0       | 0       | 0       | 0       | 0       |
| Native A  | merican        |         |         |         |         |         |         |
|           | Success        | 0%      | 0%      |         |         |         |         |
|           | Non-Success    | 0%      | 0%      |         |         |         |         |
|           | Withdrawal     | 0%      | 0%      | 0%      | 0%      | 0%      | 0%      |
|           |                |         |         |         |         |         |         |

|            | Total Percent          | 0%               | 0%              | 0%                     | 0%                     | 0%               | 0%               |
|------------|------------------------|------------------|-----------------|------------------------|------------------------|------------------|------------------|
|            | Total Enrolled         | 0                | 0               | 0                      | 0                      | 0                | 0                |
| Pacific Is | lander                 |                  |                 |                        |                        |                  |                  |
|            | Success                | 100%             | 100%            | 100%                   | 100%                   | 0%               | 0%               |
|            | Non-Success            | 0%               | 0%              | 0%                     | 0%                     | 0%               | 0%               |
|            | Withdrawal             | 0%               | 0%              | 0%                     | 0%                     | 0%               | 0%               |
|            | Total Percent          | 100%             | 100%            | 100%                   | 100%                   | 0%               | 0%               |
|            |                        |                  |                 |                        |                        |                  |                  |
|            | Total Enrolled         | 1                | 1               | 1                      | 1                      | 0                | 0                |
| White      | Total Enrolled         | 1                | 1               | 1                      | 1                      | 0                | 0                |
| White      | Total Enrolled Success | <b>1</b><br>100% | <b>1</b><br>75% | <b>1</b><br>86%        | <b>1</b><br>100%       | <b>0</b><br>100% | <b>0</b><br>100% |
| White      | _                      | •                | •               | <b>1</b><br>86%<br>14% | <b>1</b><br>100%<br>0% | _                |                  |
| White      | Success                | 100%             | 75%             |                        |                        | 100%             | 100%             |
| White      | Success<br>Non-Success | 100%<br>0%       | 75%<br>13%      | 14%                    | 0%                     | 100%<br>0%       | 100%             |