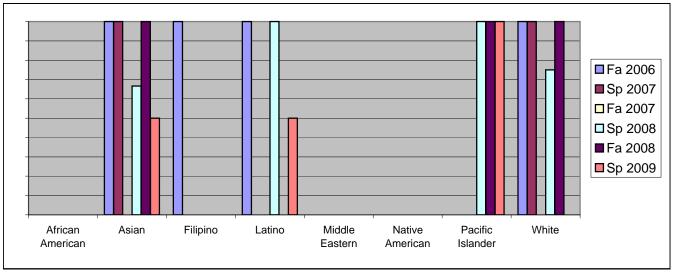

Chabot Success Rates By Ethnicity and Semester Course: PHED 2BAI

|                  |                | Fa 2006 | Sp 2007 | Fa 2007 | Sp 2008 | Fa 2008 | Sp 2009 |  |
|------------------|----------------|---------|---------|---------|---------|---------|---------|--|
| African American |                |         |         |         |         |         |         |  |
|                  | Success        | 0%      | 0%      | 0%      | 0%      | 0%      | 0%      |  |
|                  | Non-Success    | 0%      | 0%      | 0%      | 0%      | 0%      | 0%      |  |
|                  | Withdrawal     | 0%      | 0%      | 0%      | 100%    | 0%      | 0%      |  |
|                  | Total Percent  | 0%      | 0%      | 0%      | 100%    | 0%      | 0%      |  |
|                  | Total Enrolled | 0       | 0       | 0       | 1       | 0       | 0       |  |
| Asian            |                |         |         |         |         |         |         |  |
|                  | Success        | 100%    | 100%    | 0%      | 67%     | 100%    | 50%     |  |
|                  | Non-Success    | 0%      | 0%      | 0%      | 0%      | 0%      | 0%      |  |
|                  | Withdrawal     | 0%      | 0%      | 0%      | 33%     | 0%      | 50%     |  |
|                  | Total Percent  | 100%    | 100%    | 0%      | 100%    | 100%    | 100%    |  |
|                  | Total Enrolled | 2       | 1       | 0       | 3       | 1       | 2       |  |
| Filipino         |                |         |         |         |         |         |         |  |
|                  | Success        | 100%    | 0%      | 0%      | 0%      | 0%      | 0%      |  |
|                  | Non-Success    | 0%      | 0%      | 0%      | 0%      | 0%      | 100%    |  |
|                  | Withdrawal     | 0%      | 0%      | 0%      | 0%      | 0%      | 0%      |  |
|                  | Total Percent  | 100%    | 0%      | 0%      | 0%      | 0%      | 100%    |  |
|                  | Total Enrolled | 1       | 0       | 0       | 0       | 0       | 1       |  |
| Latino           |                |         |         |         |         |         |         |  |
|                  | Success        | 100%    | 0%      | 0%      | 100%    | 0%      | 50%     |  |
|                  | Non-Success    | 0%      | 0%      | 0%      | 0%      | 100%    | 50%     |  |
|                  | Withdrawal     | 0%      | 0%      | 0%      | 0%      | 0%      | 0%      |  |
|                  | Total Percent  | 100%    | 0%      | 0%      | 100%    | 100%    | 100%    |  |
|                  | Total Enrolled | 1       | 0       | 0       | 2       | 2       | 2       |  |
| Middle E         | astern         |         |         |         |         |         |         |  |
|                  | Success        | 0%      | 0%      | 0%      | 0%      | 0%      | 0%      |  |
|                  | Non-Success    | 0%      | 0%      | 0%      | 0%      | 0%      | 0%      |  |
|                  | Withdrawal     | 0%      | 0%      | 0%      | 0%      | 0%      | 0%      |  |
|                  | Total Percent  | 0%      | 0%      | 0%      | 0%      | 0%      | 0%      |  |
|                  | Total Enrolled | 0       | 0       | 0       | 0       | 0       | 0       |  |
| Native American  |                |         |         |         |         |         |         |  |
|                  | Success        | 0%      | 0%      | 0%      | 0%      | 0%      | 0%      |  |
|                  | Non-Success    | 0%      | 0%      | 0%      | 0%      | 0%      | 0%      |  |
|                  | Withdrawal     | 0%      | 0%      | 0%      | 0%      | 0%      | 0%      |  |
|                  |                |         |         |         |         |         |         |  |

|                  | Total Percent  | 0%   | 0%   | 0% | 0%   | 0%   | 0%   |
|------------------|----------------|------|------|----|------|------|------|
|                  | Total Enrolled | 0    | 0    | 0  | 0    | 0    | 0    |
| Pacific Islander |                |      |      |    |      |      |      |
|                  | Success        | 0%   | 0%   | 0% | 100% | 100% | 100% |
|                  | Non-Success    | 0%   | 0%   | 0% | 0%   | 0%   | 0%   |
|                  | Withdrawal     | 0%   | 0%   | 0% | 0%   | 0%   | 0%   |
|                  | Total Percent  | 0%   | 0%   | 0% | 100% | 100% | 100% |
|                  | Total Enrolled | 0    | 0    | 0  | 1    | 1    | 1    |
| White            |                |      |      |    |      |      |      |
|                  | Success        | 100% | 100% | 0% | 75%  | 100% | 0%   |
|                  | Non-Success    | 0%   | 0%   | 0% | 0%   | 0%   | 0%   |
|                  | Withdrawal     | 0%   | 0%   | 0% | 25%  | 0%   | 100% |
|                  | Total Percent  | 100% | 100% | 0% | 100% | 100% | 100% |
|                  | Total Enrolled | 1    | 2    | 0  | 4    | 3    | 1    |