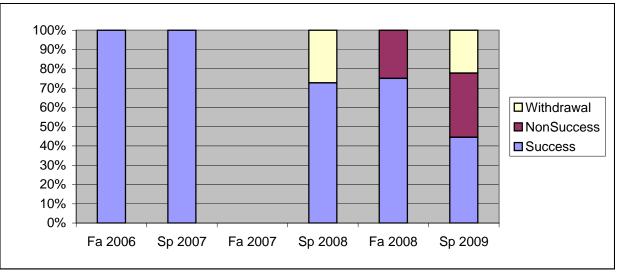

Chabot Success, Non-Success, and Withdrawal Rates By Semester Course: PHED 2BAI

|                | Fa 2006 | Sp 2007 | Fa 2007 | Sp 2008 | Fa 2008 | Sp 2009 |
|----------------|---------|---------|---------|---------|---------|---------|
| Success        | 100%    | 100%    | 0%      | 73%     | 75%     | 44%     |
| Non-Success    | 0%      | 0%      | 0%      | 0%      | 25%     | 33%     |
| Withdrawal     | 0%      | 0%      | 0%      | 27%     | 0%      | 22%     |
| Total Percent  | 100%    | 100%    | 0%      | 100%    | 100%    | 100%    |
| Total Enrolled | 6       | 3       | 0       | 11      | 8       | 9       |