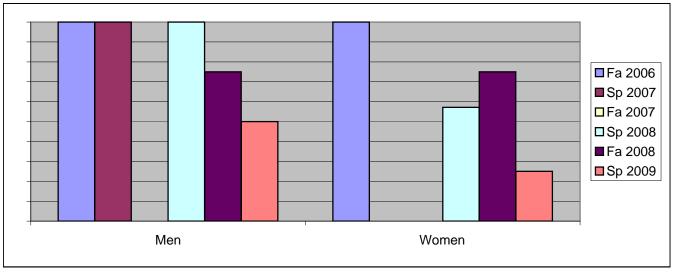

Chabot Success Rates By Gender and Semester Course: PHED 2BAI

|                | Fa 2006 | Sp 2007 | Fa 2007 | Sp 2008 | Fa 2008 | Sp 2009 |
|----------------|---------|---------|---------|---------|---------|---------|
| Men            |         |         |         |         |         |         |
| Success        | 100%    | 100%    | 0%      | 100%    | 75%     | 50%     |
| Non-Success    | 0%      | 0%      | 0%      | 0%      | 25%     | 50%     |
| Withdrawal     | 0%      | 0%      | 0%      | 0%      | 0%      | 0%      |
| Total Percent  | 100%    | 100%    | 0%      | 100%    | 100%    | 100%    |
| Total Enrolled | 4       | 3       | 0       | 4       | 4       | 4       |
| Women          |         |         |         |         |         |         |
| Success        | 100%    | 0%      | 0%      | 57%     | 75%     | 25%     |
| Non-Success    | 0%      | 0%      | 0%      | 0%      | 25%     | 25%     |
| Withdrawal     | 0%      | 0%      | 0%      | 43%     | 0%      | 50%     |
| Total Percent  | 100%    | 0%      | 0%      | 100%    | 100%    | 100%    |
| Total Enrolled | 2       | 0       | 0       | 7       | 4       | 4       |