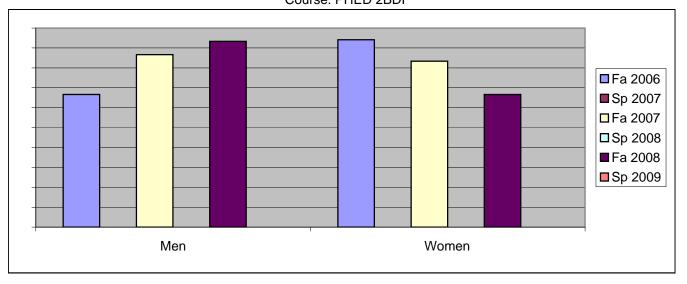

Chabot Success Rates By Gender and Semester Course: PHED 2BDI

|                | Fa 2006 | Sp 2007 | Fa 2007 | Sp 2008 | Fa 2008 | Sp 2009 |
|----------------|---------|---------|---------|---------|---------|---------|
| Men            |         | •       |         | •       |         | •       |
| Success        | 67%     | 0%      | 87%     | 0%      | 93%     | 0%      |
| Non-Success    | 0%      | 0%      | 0%      | 0%      | 0%      | 0%      |
| Withdrawal     | 33%     | 0%      | 13%     | 0%      | 7%      | 0%      |
| Total Percent  | 100%    | 0%      | 100%    | 0%      | 100%    | 0%      |
| Total Enrolled | 9       | 0       | 15      | 0       | 15      | 0       |
| Women          |         |         |         |         |         |         |
| Success        | 94%     | 0%      | 83%     | 0%      | 67%     | 0%      |
| Non-Success    | 0%      | 0%      | 0%      | 0%      | 0%      | 0%      |
| Withdrawal     | 6%      | 0%      | 17%     | 0%      | 33%     | 0%      |
| Total Percent  | 100%    | 0%      | 100%    | 0%      | 100%    | 0%      |
| Total Enrolled | 17      | 0       | 6       | 0       | 6       | 0       |