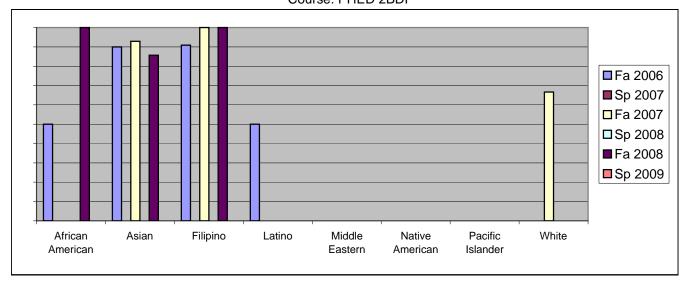

Chabot Success Rates By Ethnicity and Semester Course: PHED 2BDI

|           |                | Fa 2006 | Sp 2007 | Fa 2007 | Sp 2008 | Fa 2008 | Sp 2009 |
|-----------|----------------|---------|---------|---------|---------|---------|---------|
| African A | merican        |         |         |         |         |         |         |
|           | Success        | 50%     |         |         | 0%      |         |         |
|           | Non-Success    | 0%      | 0%      |         | 0%      |         |         |
|           | Withdrawal     | 50%     | 0%      |         | 0%      |         |         |
|           | Total Percent  | 100%    |         |         | 0%      | 100%    | 0%      |
|           | Total Enrolled | 2       | 0       | 0       | 0       | 1       | 0       |
| Asian     |                |         |         |         |         |         |         |
|           | Success        | 90%     |         |         | 0%      |         |         |
|           | Non-Success    | 0%      | 0%      |         | 0%      |         |         |
|           | Withdrawal     | 10%     | 0%      | 7%      | 0%      | 14%     | 0%      |
|           | Total Percent  | 100%    | 0%      | 100%    | 0%      | 100%    | 0%      |
|           | Total Enrolled | 10      | 0       | 14      | 0       | 14      | 0       |
| Filipino  |                |         |         |         |         |         |         |
|           | Success        | 91%     | 0%      | 100%    | 0%      | 100%    | 0%      |
|           | Non-Success    | 0%      | 0%      | 0%      | 0%      | 0%      | 0%      |
|           | Withdrawal     | 9%      | 0%      | 0%      | 0%      | 0%      | 0%      |
|           | Total Percent  | 100%    | 0%      | 100%    | 0%      | 100%    | 0%      |
|           | Total Enrolled | 11      | 0       | 1       | 0       | 6       | 0       |
| Latino    |                |         |         |         |         |         |         |
|           | Success        | 50%     | 0%      | 0%      | 0%      | 0%      | 0%      |
|           | Non-Success    | 0%      | 0%      | 0%      | 0%      | 0%      | 0%      |
|           | Withdrawal     | 50%     | 0%      | 0%      | 0%      | 100%    | 0%      |
|           | Total Percent  | 100%    | 0%      | 0%      | 0%      | 100%    | 0%      |
|           | Total Enrolled | 2       | 0       | 0       | 0       | 1       | 0       |
| Middle E  | astern         |         |         |         |         |         |         |
|           | Success        | 0%      | 0%      | 0%      | 0%      | 0%      | 0%      |
|           | Non-Success    | 0%      | 0%      | 0%      | 0%      | 0%      | 0%      |
|           | Withdrawal     | 0%      | 0%      | 0%      | 0%      | 0%      | 0%      |
|           | Total Percent  | 0%      | 0%      | 0%      | 0%      | 0%      | 0%      |
|           | Total Enrolled | 0       | 0       | 0       | 0       | 0       | 0       |
| Native Ar | merican        |         |         |         |         |         |         |
|           | Success        | 0%      | 0%      | 0%      | 0%      | 0%      | 0%      |
|           | Non-Success    | 0%      | 0%      | 0%      | 0%      | 0%      | 0%      |
|           | Withdrawal     | 0%      | 0%      | 0%      | 0%      | 0%      | 0%      |
|           |                |         |         |         |         |         |         |

|            | Total Percent          | 0%             | 0%             | 0%              | 0%             | 0%             | 0%       |
|------------|------------------------|----------------|----------------|-----------------|----------------|----------------|----------|
|            | Total Enrolled         | 0              | 0              | 0               | 0              | 0              | 0        |
| Pacific Is | slander                |                |                |                 |                |                |          |
|            | Success                | 0%             | 0%             | 0%              | 0%             | 0%             | 0%       |
|            | Non-Success            | 0%             | 0%             | 0%              | 0%             | 0%             | 0%       |
|            | Withdrawal             | 0%             | 0%             | 0%              | 0%             | 0%             | 0%       |
|            | Total Percent          | 0%             | 0%             | 0%              | 0%             | 0%             | 0%       |
|            |                        |                |                |                 |                |                |          |
|            | Total Enrolled         | 0              | 0              | 0               | 0              | 0              | 0        |
| White      | Total Enrolled         | 0              | 0              | 0               | 0              | 0              | 0        |
| White      | Total Enrolled Success | <b>0</b><br>0% | <b>0</b><br>0% | <b>0</b><br>67% | <b>0</b><br>0% | <b>0</b><br>0% | <b>0</b> |
| White      |                        |                | -              | -               | -              | -              | -        |
| White      | Success                | 0%             | 0%             | 67%             | 0%             | 0%             | 0%       |
| White      | Success<br>Non-Success | 0%<br>0%       | 0%<br>0%       | 67%<br>0%       | 0%<br>0%       | 0%<br>0%       | 0%<br>0% |