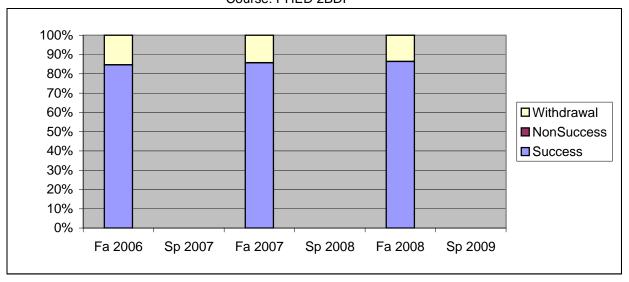

Chabot Success, Non-Success, and Withdrawal Rates By Semester Course: PHED 2BDI

| Total Enrolled | 26      | 0       | 21      | 0       | 22      | 0       |
|----------------|---------|---------|---------|---------|---------|---------|
| Total Percent  | 100%    | 0%      | 100%    | 0%      | 100%    | 0%      |
| Withdrawal     | 15%     | 0%      | 14%     | 0%      | 14%     | 0%      |
| Non-Success    | 0%      | 0%      | 0%      | 0%      | 0%      | 0%      |
| Success        | 85%     | 0%      | 86%     | 0%      | 86%     | 0%      |
|                | Fa 2006 | Sp 2007 | Fa 2007 | Sp 2008 | Fa 2008 | Sp 2009 |