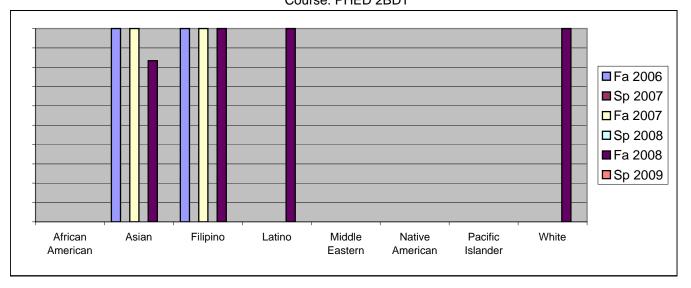

Chabot Success Rates By Ethnicity and Semester Course: PHED 2BDT

|              |               | Fa 2006 | Sp 2007 | Fa 2007 | Sp 2008 | Fa 2008 | Sp 2009 |
|--------------|---------------|---------|---------|---------|---------|---------|---------|
| African Ame  | rican         |         |         |         |         |         |         |
| Sı           | uccess        | 0%      | 0%      | 0%      | 0%      | 0%      | 0%      |
| N            | on-Success    | 0%      | 0%      | 0%      | 0%      | 0%      | 0%      |
| W            | ithdrawal     | 0%      | 0%      | 0%      | 0%      | 0%      | 0%      |
| To           | otal Percent  | 0%      | 0%      | 0%      | 0%      | 0%      | 0%      |
| To           | otal Enrolled | 0       | 0       | 0       | 0       | 0       | 0       |
| Asian        |               |         |         |         |         |         |         |
|              | uccess        | 100%    | 0%      | 100%    | 0%      | 83%     | 0%      |
| N            | on-Success    | 0%      | 0%      | 0%      | 0%      | 0%      | 0%      |
| W            | /ithdrawal    | 0%      | 0%      | 0%      | 0%      | 17%     | 0%      |
| To           | otal Percent  | 100%    | 0%      | 100%    | 0%      | 100%    | 0%      |
| To           | otal Enrolled | 9       | 0       | 11      | 0       | 6       | 0       |
| Filipino     |               |         |         |         |         |         |         |
|              | uccess        | 100%    | 0%      | 100%    | 0%      | 100%    | 0%      |
|              | on-Success    | 0%      | 0%      | 0%      | 0%      | 0%      | 0%      |
|              | 'ithdrawal    | 0%      | 0%      | 0%      | 0%      | 0%      | 0%      |
|              | otal Percent  | 100%    | 0%      | 100%    | 0%      | 100%    | 0%      |
|              | otal Enrolled | 3       | 0       | 1       | 0       | 2       | 0       |
| Latino       |               |         |         |         |         |         |         |
|              | uccess        | 0%      | 0%      | 0%      | 0%      | 100%    | 0%      |
|              | on-Success    | 0%      | 0%      | 0%      | 0%      | 0%      | 0%      |
|              | 'ithdrawal    | 0%      | 0%      | 0%      | 0%      | 0%      |         |
|              | otal Percent  | 0%      | 0%      | 0%      | 0%      | 100%    |         |
|              | otal Enrolled | 0       | 0       | 0       | 0       | 2       | 0       |
| Middle Easte |               |         |         |         |         |         |         |
|              | uccess        | 0%      | 0%      | 0%      | 0%      | 0%      | 0%      |
|              | on-Success    | 0%      | 0%      | 0%      | 0%      | 0%      |         |
|              | 'ithdrawal    | 0%      | 0%      | 0%      | 0%      | 0%      |         |
|              | otal Percent  | 0%      | 0%      | 0%      | 0%      |         |         |
|              | otal Enrolled | 0       | 0       | 0       | 0       | 0       | 0       |
| Native Amer  |               |         |         |         |         |         |         |
|              | uccess        | 0%      | 0%      | 0%      | 0%      | 0%      |         |
|              | on-Success    | 0%      | 0%      | 0%      | 0%      | 0%      | 0%      |
| W            | 'ithdrawal    | 0%      | 0%      | 0%      | 0%      | 0%      | 0%      |

|            | Total Percent  | 0% | 0% | 0% | 0% | 0%   | 0% |  |
|------------|----------------|----|----|----|----|------|----|--|
|            | Total Enrolled | 0  | 0  | 0  | 0  | 0    | 0  |  |
| Pacific Is | lander         |    |    |    |    |      |    |  |
|            | Success        | 0% | 0% | 0% | 0% | 0%   | 0% |  |
|            | Non-Success    | 0% | 0% | 0% | 0% | 0%   | 0% |  |
|            | Withdrawal     | 0% | 0% | 0% | 0% | 0%   | 0% |  |
|            | Total Percent  | 0% | 0% | 0% | 0% | 0%   | 0% |  |
|            | Total Enrolled | 0  | 0  | 0  | 0  | 0    | 0  |  |
| White      |                |    |    |    |    |      |    |  |
|            | Success        | 0% | 0% | 0% | 0% | 100% | 0% |  |
|            | Non-Success    | 0% | 0% | 0% | 0% | 0%   | 0% |  |
|            | Withdrawal     | 0% | 0% | 0% | 0% | 0%   | 0% |  |
|            | Total Percent  | 0% | 0% | 0% | 0% | 100% | 0% |  |
|            | Total Enrolled | 0  | 0  | 0  | 0  | 3    | 0  |  |