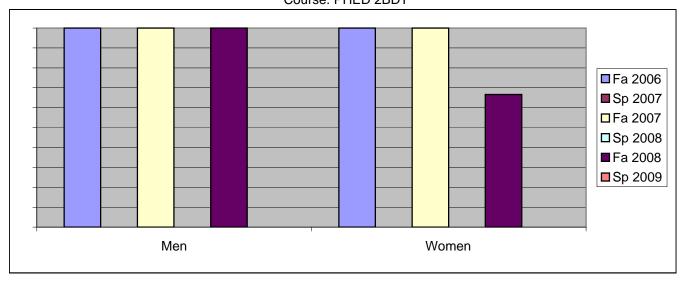

Chabot Success Rates By Gender and Semester Course: PHED 2BDT

|                | Fa 2006 | Sp 2007 | Fa 2007 | Sp 2008 | Fa 2008 | Sp 2009 |
|----------------|---------|---------|---------|---------|---------|---------|
| Men            |         | •       |         | ·       |         |         |
| Success        | 100%    | 0%      | 100%    | 0%      | 100%    | 0%      |
| Non-Success    | 0%      | 0%      | 0%      | 0%      | 0%      | 0%      |
| Withdrawal     | 0%      | 0%      | 0%      | 0%      | 0%      | 0%      |
| Total Percent  | 100%    | 0%      | 100%    | 0%      | 100%    | 0%      |
| Total Enrolled | 9       | 0       | 10      | 0       | 11      | 0       |
| Women          |         |         |         |         |         |         |
| Success        | 100%    | 0%      | 100%    | 0%      | 67%     | 0%      |
| Non-Success    | 0%      | 0%      | 0%      | 0%      | 0%      | 0%      |
| Withdrawal     | 0%      | 0%      | 0%      | 0%      | 33%     | 0%      |
| Total Percent  | 100%    | 0%      | 100%    | 0%      | 100%    | 0%      |
| Total Enrolled | 5       | 0       | 2       | 0       | 3       | 0       |