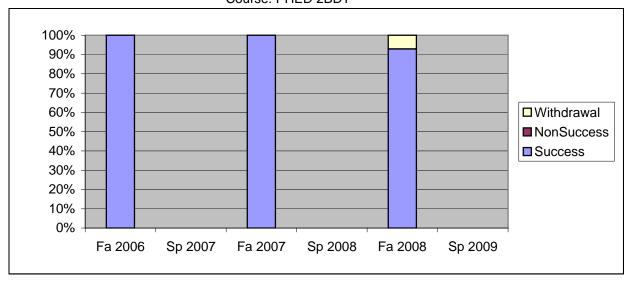

Chabot
Success, Non-Success, and Withdrawal Rates By Semester
Course: PHED 2BDT

|                | Fa 2006 | Sp 2007 | Fa 2007 | Sp 2008 | Fa 2008 | Sp 2009 |
|----------------|---------|---------|---------|---------|---------|---------|
| Success        | 100%    | 0%      | 100%    | 0%      | 93%     | 0%      |
| Non-Success    | 0%      | 0%      | 0%      | 0%      | 0%      | 0%      |
| Withdrawal     | 0%      | 0%      | 0%      | 0%      | 7%      | 0%      |
| Total Percent  | 100%    | 0%      | 100%    | 0%      | 100%    | 0%      |
| Total Enrolled | 15      | 0       | 12      | 0       | 14      | 0       |