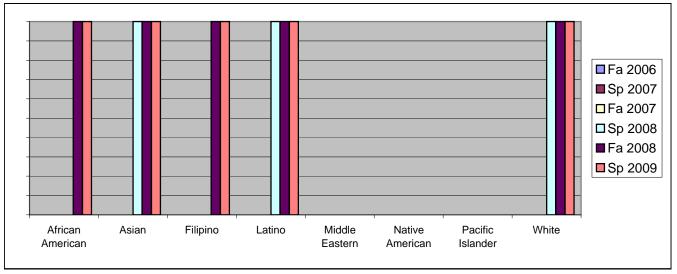

Chabot Success Rates By Ethnicity and Semester Course: PHED 2BHI

|                  |                | Fa 2006 | Sp 2007 | Fa 2007 | Sp 2008 | Fa 2008 | Sp 2009 |  |
|------------------|----------------|---------|---------|---------|---------|---------|---------|--|
| African American |                |         |         |         |         |         |         |  |
|                  | Success        | 0%      | 0%      | 0%      | 0%      | 100%    | 100%    |  |
|                  | Non-Success    | 0%      | 0%      | 0%      | 0%      | 0%      | 0%      |  |
|                  | Withdrawal     | 0%      | 0%      | 0%      | 0%      | 0%      | 0%      |  |
|                  | Total Percent  | 0%      | 0%      | 0%      | 0%      | 100%    | 100%    |  |
|                  | Total Enrolled | 0       | 0       | 0       | 0       | 3       | 3       |  |
| Asian            |                |         |         |         |         |         |         |  |
|                  | Success        | 0%      | 0%      | 0%      | 100%    | 100%    | 100%    |  |
|                  | Non-Success    | 0%      | 0%      | 0%      | 0%      | 0%      | 0%      |  |
|                  | Withdrawal     | 0%      | 0%      | 0%      | 0%      | 0%      | 0%      |  |
|                  | Total Percent  | 0%      | 0%      | 0%      | 100%    | 100%    | 100%    |  |
|                  | Total Enrolled | 0       | 0       | 0       | 2       | 2       | 4       |  |
| Filipino         |                |         |         |         |         |         |         |  |
|                  | Success        | 0%      | 0%      | 0%      | 0%      | 100%    | 100%    |  |
|                  | Non-Success    | 0%      | 0%      | 0%      | 0%      | 0%      | 0%      |  |
|                  | Withdrawal     | 0%      | 0%      | 0%      | 0%      | 0%      | 0%      |  |
|                  | Total Percent  | 0%      | 0%      | 0%      | 0%      | 100%    | 100%    |  |
|                  | Total Enrolled | 0       | 0       | 0       | 0       | 1       | 1       |  |
| Latino           |                |         |         |         |         |         |         |  |
|                  | Success        | 0%      | 0%      | 0%      | 100%    | 100%    | 100%    |  |
|                  | Non-Success    | 0%      | 0%      | 0%      | 0%      | 0%      | 0%      |  |
|                  | Withdrawal     | 0%      | 0%      | 0%      | 0%      | 0%      | 0%      |  |
|                  | Total Percent  | 0%      | 0%      | 0%      | 100%    | 100%    | 100%    |  |
|                  | Total Enrolled | 0       | 0       | 0       | 3       | 2       | 4       |  |
| Middle E         | astern         |         |         |         |         |         |         |  |
|                  | Success        | 0%      | 0%      | 0%      | 0%      | 0%      | 0%      |  |
|                  | Non-Success    | 0%      | 0%      | 0%      | 0%      | 0%      | 0%      |  |
|                  | Withdrawal     | 0%      | 0%      | 0%      | 0%      | 0%      | 0%      |  |
|                  | Total Percent  | 0%      | 0%      | 0%      | 0%      | 0%      | 0%      |  |
|                  | Total Enrolled | 0       | 0       | 0       | 0       | 0       | 0       |  |
| Native A         | merican        |         |         |         |         |         |         |  |
|                  | Success        | 0%      | 0%      |         |         | 0%      | 0%      |  |
|                  | Non-Success    | 0%      | 0%      |         |         |         | 0%      |  |
|                  | Withdrawal     | 0%      | 0%      | 0%      | 0%      | 0%      | 0%      |  |
|                  |                |         |         |         |         |         |         |  |

| Total Percent    | 0% | 0% | 0% | 0%   | 0%   | 0%   |
|------------------|----|----|----|------|------|------|
| Total Enrolled   | 0  | 0  | 0  | 0    | 0    | 0    |
| Pacific Islander |    |    |    |      |      |      |
| Success          | 0% | 0% | 0% | 0%   | 0%   | 0%   |
| Non-Success      | 0% | 0% | 0% | 0%   | 0%   | 0%   |
| Withdrawal       | 0% | 0% | 0% | 0%   | 0%   | 0%   |
| Total Percent    | 0% | 0% | 0% | 0%   | 0%   | 0%   |
| Total Enrolled   | 0  | 0  | 0  | 0    | 0    | 0    |
| White            |    |    |    |      |      |      |
| Success          | 0% | 0% | 0% | 100% | 100% | 100% |
| Non-Success      | 0% | 0% | 0% | 0%   | 0%   | 0%   |
| Withdrawal       | 0% | 0% | 0% | 0%   | 0%   | 0%   |
| Total Percent    | 0% | 0% | 0% | 100% | 100% | 100% |
| Total Enrolled   | 0  | 0  | 0  | 1    | 3    | 4    |