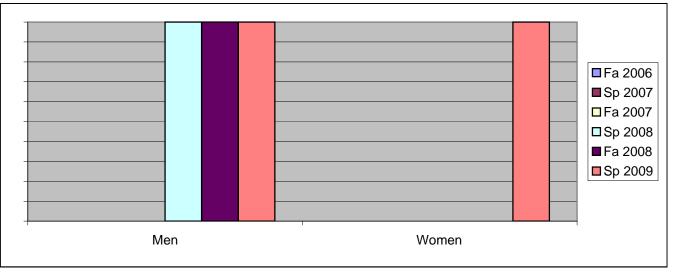

Chabot Success Rates By Gender and Semester Course: PHED 2BHI

|                | Fa 2006 | Sp 2007 | Fa 2007 | Sp 2008 | Fa 2008 | Sp 2009 |
|----------------|---------|---------|---------|---------|---------|---------|
| Men            |         |         |         |         |         |         |
| Success        | 0%      | 0%      | 0%      | 100%    | 100%    | 100%    |
| Non-Success    | 0%      | 0%      | 0%      | 0%      | 0%      | 0%      |
| Withdrawal     | 0%      | 0%      | 0%      | 0%      | 0%      | 0%      |
| Total Percent  | 0%      | 0%      | 0%      | 100%    | 100%    | 100%    |
| Total Enrolled | 0       | 0       | 0       | 6       | 11      | 14      |
| Women          |         |         |         |         |         |         |
| Success        | 0%      | 0%      | 0%      | 0%      | 0%      | 100%    |
| Non-Success    | 0%      | 0%      | 0%      | 0%      | 0%      | 0%      |
| Withdrawal     | 0%      | 0%      | 0%      | 0%      | 0%      | 0%      |
| Total Percent  | 0%      | 0%      | 0%      | 0%      | 0%      | 100%    |
| Total Enrolled | 0       | 0       | 0       | 0       | 0       | 1       |