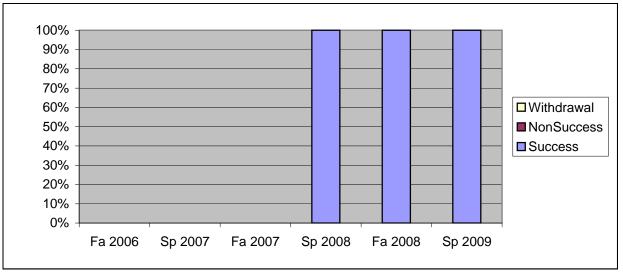

Chabot Success, Non-Success, and Withdrawal Rates By Semester Course: PHED 2BHI

|                | Fa 2006 | Sp 2007 | Fa 2007 | Sp 2008 | Fa 2008 | Sp 2009 |
|----------------|---------|---------|---------|---------|---------|---------|
| Success        | 0%      | 0%      | 0%      | 100%    | 100%    | 100%    |
| Non-Success    | 0%      | 0%      | 0%      | 0%      | 0%      | 0%      |
| Withdrawal     | 0%      | 0%      | 0%      | 0%      | 0%      | 0%      |
| Total Percent  | 0%      | 0%      | 0%      | 100%    | 100%    | 100%    |
| Total Enrolled | 0       | 0       | 0       | 6       | 11      | 16      |