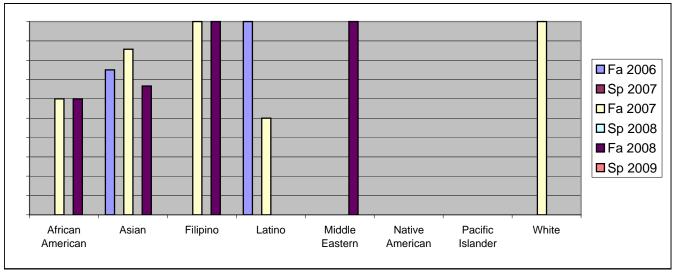

Chabot Success Rates By Ethnicity and Semester Course: PHED 2BKB

|                  |                | Fa 2006 | Sp 2007 | Fa 2007 | Sp 2008 | Fa 2008 | Sp 2009 |  |  |
|------------------|----------------|---------|---------|---------|---------|---------|---------|--|--|
| African American |                |         |         |         |         |         |         |  |  |
|                  | Success        | 0%      |         |         |         |         |         |  |  |
|                  | Non-Success    | 0%      | 0%      |         |         |         |         |  |  |
|                  | Withdrawal     | 100%    | 0%      |         |         |         | 0%      |  |  |
|                  | Total Percent  | 100%    |         |         |         |         |         |  |  |
|                  | Total Enrolled | 4       | 0       | 10      | 0       | 5       | 0       |  |  |
| Asian            |                |         |         |         |         |         |         |  |  |
|                  | Success        | 75%     |         |         |         |         |         |  |  |
|                  | Non-Success    | 0%      | 0%      |         |         |         |         |  |  |
|                  | Withdrawal     | 25%     | 0%      | 14%     | 0%      | 33%     | 0%      |  |  |
|                  | Total Percent  | 100%    | 0%      | 100%    | 0%      | 100%    | 0%      |  |  |
|                  | Total Enrolled | 4       | 0       | 7       | 0       | 3       | 0       |  |  |
| Filipino         |                |         |         |         |         |         |         |  |  |
|                  | Success        | 0%      | 0%      | 100%    | 0%      | 100%    | 0%      |  |  |
|                  | Non-Success    | 0%      | 0%      | 0%      | 0%      | 0%      | 0%      |  |  |
|                  | Withdrawal     | 100%    | 0%      | 0%      | 0%      | 0%      | 0%      |  |  |
|                  | Total Percent  | 100%    | 0%      | 100%    | 0%      | 100%    | 0%      |  |  |
|                  | Total Enrolled | 1       | 0       | 3       | 0       | 2       | 0       |  |  |
| Latino           |                |         |         |         |         |         |         |  |  |
|                  | Success        | 100%    | 0%      | 50%     | 0%      | 0%      | 0%      |  |  |
|                  | Non-Success    | 0%      | 0%      | 0%      | 0%      | 0%      | 0%      |  |  |
|                  | Withdrawal     | 0%      | 0%      | 50%     | 0%      | 0%      | 0%      |  |  |
|                  | Total Percent  | 100%    | 0%      | 100%    | 0%      | 0%      | 0%      |  |  |
|                  | Total Enrolled | 2       | 0       | 4       | 0       | 0       | 0       |  |  |
| Middle Eastern   |                |         |         |         |         |         |         |  |  |
|                  | Success        | 0%      | 0%      | 0%      | 0%      | 100%    | 0%      |  |  |
|                  | Non-Success    | 0%      | 0%      | 0%      | 0%      | 0%      | 0%      |  |  |
|                  | Withdrawal     | 0%      | 0%      | 0%      | 0%      | 0%      | 0%      |  |  |
|                  | Total Percent  | 0%      | 0%      | 0%      | 0%      | 100%    | 0%      |  |  |
|                  | Total Enrolled | 0       | 0       | 0       | 0       | 1       | 0       |  |  |
| Native American  |                |         |         |         |         |         |         |  |  |
|                  | Success        | 0%      | 0%      | 0%      | 0%      | 0%      | 0%      |  |  |
|                  | Non-Success    | 0%      | 0%      | 0%      | 0%      | 0%      | 0%      |  |  |
|                  | Withdrawal     | 0%      | 0%      | 0%      | 0%      | 0%      | 0%      |  |  |
|                  |                |         |         |         |         |         |         |  |  |

|             | Total Percent  | 0%   | 0% | 0%   | 0% | 0% | 0% |
|-------------|----------------|------|----|------|----|----|----|
|             | Total Enrolled | 0    | 0  | 0    | 0  | 0  | 0  |
| Pacific Isl | ander          |      |    |      |    |    |    |
|             | Success        | 0%   | 0% | 0%   | 0% | 0% | 0% |
|             | Non-Success    | 0%   | 0% | 0%   | 0% | 0% | 0% |
|             | Withdrawal     | 0%   | 0% | 0%   | 0% | 0% | 0% |
|             | Total Percent  | 0%   | 0% | 0%   | 0% | 0% | 0% |
|             | Total Enrolled | 0    | 0  | 0    | 0  | 0  | 0  |
| White       |                |      |    |      |    |    |    |
|             | Success        | 0%   | 0% | 100% | 0% | 0% | 0% |
|             | Non-Success    | 0%   | 0% | 0%   | 0% | 0% | 0% |
|             | Withdrawal     | 100% | 0% | 0%   | 0% | 0% | 0% |
|             | Total Percent  | 100% | 0% | 100% | 0% | 0% | 0% |
|             | Total Enrolled | 1    | 0  | 3    | 0  | 0  | 0  |