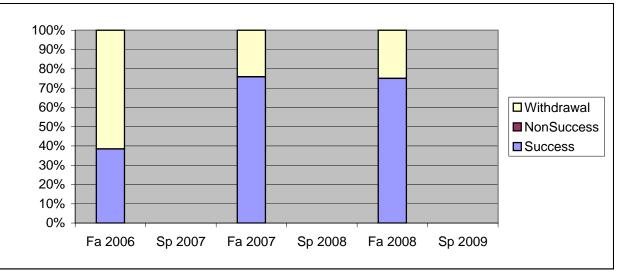

Chabot Success, Non-Success, and Withdrawal Rates By Semester Course: PHED 2BKB

|                | Fa 2006 | Sp 2007 | Fa 2007 | Sp 2008 | Fa 2008 | Sp 2009 |
|----------------|---------|---------|---------|---------|---------|---------|
| Success        | 38%     | 0%      | 76%     | 0%      | 75%     | 0%      |
| Non-Success    | 0%      | 0%      | 0%      | 0%      | 0%      | 0%      |
| Withdrawal     | 62%     | 0%      | 24%     | 0%      | 25%     | 0%      |
| Total Percent  | 100%    | 0%      | 100%    | 0%      | 100%    | 0%      |
| Total Enrolled | 13      | 0       | 29      | 0       | 12      | 0       |