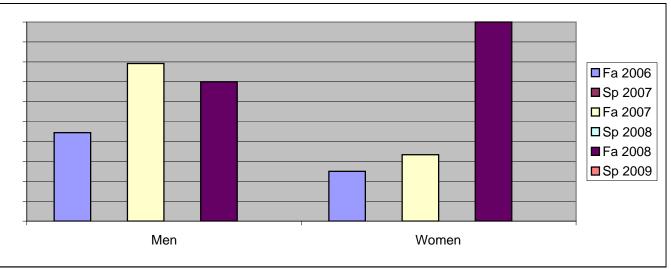

Chabot Success Rates By Gender and Semester Course: PHED 2BKB

|                | Fa 2006 | Sp 2007 | Fa 2007 | Sp 2008 | Fa 2008 | Sp 2009 |
|----------------|---------|---------|---------|---------|---------|---------|
| Men            |         |         |         |         |         |         |
| Success        | 44%     | 0%      | 79%     | 0%      | 70%     | 0%      |
| Non-Success    | 0%      | 0%      | 0%      | 0%      | 0%      | 0%      |
| Withdrawal     | 56%     | 0%      | 21%     | 0%      | 30%     | 0%      |
| Total Percent  | 100%    | 0%      | 100%    | 0%      | 100%    | 0%      |
| Total Enrolled | 9       | 0       | 24      | 0       | 10      | 0       |
| Women          |         |         |         |         |         |         |
| Success        | 25%     | 0%      | 33%     | 0%      | 100%    | 0%      |
| Non-Success    | 0%      | 0%      | 0%      | 0%      | 0%      | 0%      |
| Withdrawal     | 75%     | 0%      | 67%     | 0%      | 0%      | 0%      |
| Total Percent  | 100%    | 0%      | 100%    | 0%      | 100%    | 0%      |
| Total Enrolled | 4       | 0       | 3       | 0       | 1       | 0       |