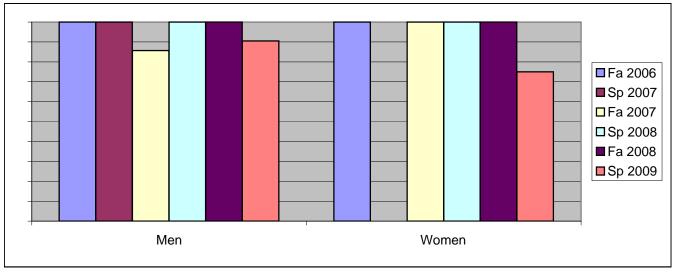

Chabot Success Rates By Gender and Semester Course: PHED 2BKH

|                | Fa 2006 | Sp 2007 | Fa 2007 | Sp 2008 | Fa 2008 | Sp 2009 |
|----------------|---------|---------|---------|---------|---------|---------|
| Men            |         |         |         |         |         |         |
| Success        | 100%    | 100%    | 86%     | 100%    | 100%    | 90%     |
| Non-Success    | 0%      | 0%      | 0%      | 0%      | 0%      | 0%      |
| Withdrawal     | 0%      | 0%      | 14%     | 0%      | 0%      | 10%     |
| Total Percent  | 100%    | 100%    | 100%    | 100%    | 100%    | 100%    |
| Total Enrolled | 11      | 16      | 14      | 18      | 13      | 21      |
| Women          |         |         |         |         |         |         |
| Success        | 100%    | 0%      | 100%    | 100%    | 100%    | 75%     |
| Non-Success    | 0%      | 0%      | 0%      | 0%      | 0%      | 0%      |
| Withdrawal     | 0%      | 100%    | 0%      | 0%      | 0%      | 25%     |
| Total Percent  | 100%    | 100%    | 100%    | 100%    | 100%    | 100%    |
| Total Enrolled | 1       | 1       | 1       | 2       | 5       | 4       |