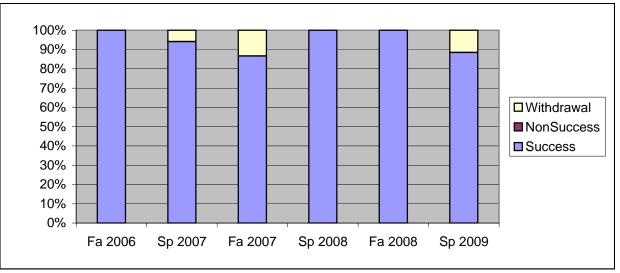

Chabot Success, Non-Success, and Withdrawal Rates By Semester Course: PHED 2BKH

|                | Fa 2006 | Sp 2007 | Fa 2007 | Sp 2008 | Fa 2008 | Sp 2009 |
|----------------|---------|---------|---------|---------|---------|---------|
| Success        | 100%    | 94%     | 87%     | 100%    | 100%    | 88%     |
| Non-Success    | 0%      | 0%      | 0%      | 0%      | 0%      | 0%      |
| Withdrawal     | 0%      | 6%      | 13%     | 0%      | 0%      | 12%     |
| Total Percent  | 100%    | 100%    | 100%    | 100%    | 100%    | 100%    |
| Total Enrolled | 12      | 17      | 15      | 20      | 19      | 26      |