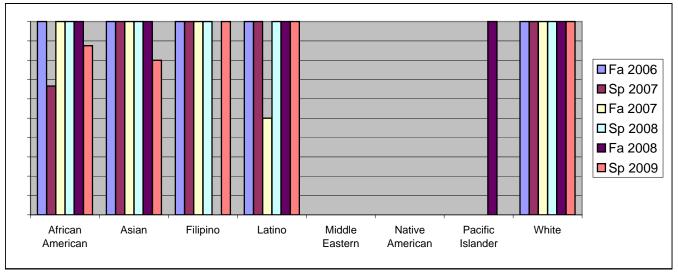

Chabot Success Rates By Ethnicity and Semester Course: PHED 2BKH

|                  |                | Fa 2006 | Sp 2007 | Fa 2007 | Sp 2008 | Fa 2008 | Sp 2009 |  |
|------------------|----------------|---------|---------|---------|---------|---------|---------|--|
| African American |                |         |         |         |         |         |         |  |
|                  | Success        | 100%    | 67%     | 100%    | 100%    | 100%    | 88%     |  |
|                  | Non-Success    | 0%      | 0%      | 0%      | 0%      | 0%      | 0%      |  |
|                  | Withdrawal     | 0%      | 33%     | 0%      | 0%      | 0%      | 13%     |  |
|                  | Total Percent  | 100%    | 100%    | 100%    | 100%    | 100%    | 100%    |  |
|                  | Total Enrolled | 2       | 3       | 2       | 5       | 7       | 8       |  |
| Asian            |                |         |         |         |         |         |         |  |
|                  | Success        | 100%    | 100%    | 100%    | 100%    | 100%    | 80%     |  |
|                  | Non-Success    | 0%      | 0%      | 0%      | 0%      | 0%      | 0%      |  |
|                  | Withdrawal     | 0%      | 0%      | 0%      | 0%      | 0%      | 20%     |  |
|                  | Total Percent  | 100%    | 100%    | 100%    | 100%    | 100%    | 100%    |  |
|                  | Total Enrolled | 3       | 7       | 4       | 10      | 3       | 5       |  |
| Filipino         |                |         |         |         |         |         |         |  |
|                  | Success        | 100%    | 100%    | 100%    | 100%    | 0%      | 100%    |  |
|                  | Non-Success    | 0%      | 0%      | 0%      | 0%      | 0%      | 0%      |  |
|                  | Withdrawal     | 0%      | 0%      | 0%      | 0%      | 0%      | 0%      |  |
|                  | Total Percent  | 100%    | 100%    | 100%    | 100%    | 0%      | 100%    |  |
|                  | Total Enrolled | 1       | 1       | 2       | 2       | 0       | 4       |  |
| Latino           |                |         |         |         |         |         |         |  |
|                  | Success        | 100%    | 100%    | 50%     | 100%    | 100%    | 100%    |  |
|                  | Non-Success    | 0%      | 0%      | 0%      | 0%      | 0%      | 0%      |  |
|                  | Withdrawal     | 0%      | 0%      | 50%     | 0%      | 0%      | 0%      |  |
|                  | Total Percent  | 100%    | 100%    | 100%    | 100%    | 100%    | 100%    |  |
|                  | Total Enrolled | 3       | 3       | 4       | 1       | 5       | 7       |  |
| Middle Eastern   |                |         |         |         |         |         |         |  |
|                  | Success        | 0%      | 0%      | 0%      | 0%      | 0%      | 0%      |  |
|                  | Non-Success    | 0%      | 0%      | 0%      | 0%      | 0%      | 0%      |  |
|                  | Withdrawal     | 0%      | 0%      | 0%      | 0%      | 0%      | 0%      |  |
|                  | Total Percent  | 0%      | 0%      | 0%      | 0%      | 0%      | 0%      |  |
|                  | Total Enrolled | 0       | 0       | 0       | 0       | 0       | 0       |  |
| Native American  |                |         |         |         |         |         |         |  |
|                  | Success        | 0%      | 0%      | 0%      | 0%      | 0%      | 0%      |  |
|                  | Non-Success    | 0%      | 0%      | 0%      | 0%      | 0%      | 0%      |  |
|                  | Withdrawal     | 0%      | 0%      | 0%      | 0%      | 0%      | 0%      |  |
|                  |                |         |         |         |         |         |         |  |

|            | Total Percent  | 0%   | 0%   | 0%   | 0%   | 0%   | 0%   |
|------------|----------------|------|------|------|------|------|------|
|            | Total Enrolled | 0    | 0    | 0    | 0    | 0    | 0    |
| Pacific Is | slander        |      |      |      |      |      |      |
|            | Success        | 0%   | 0%   | 0%   | 0%   | 100% | 0%   |
|            | Non-Success    | 0%   | 0%   | 0%   | 0%   | 0%   | 0%   |
|            | Withdrawal     | 0%   | 0%   | 0%   | 0%   | 0%   | 100% |
|            | Total Percent  | 0%   | 0%   | 0%   | 0%   | 100% | 100% |
|            | Total Enrolled | 0    | 0    | 0    | 0    | 2    | 1    |
| White      |                |      |      |      |      |      |      |
|            | Success        | 100% | 100% | 100% | 100% | 100% | 100% |
|            | Non-Success    | 0%   | 0%   | 0%   | 0%   | 0%   | 0%   |
|            | Withdrawal     | 0%   | 0%   | 0%   | 0%   | 0%   | 0%   |
|            | Total Percent  | 100% | 100% | 100% | 100% | 100% | 100% |
|            | Total Enrolled | 3    | 3    | 3    | 2    | 1    | 1    |