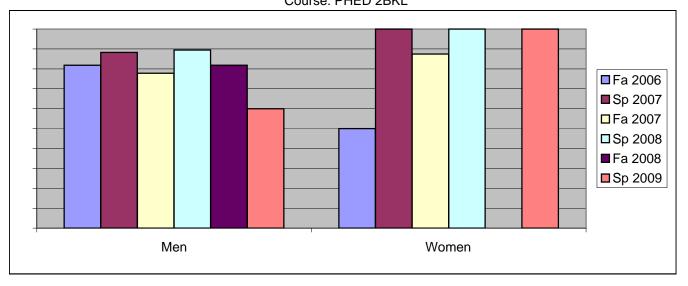

Chabot Success Rates By Gender and Semester Course: PHED 2BKL

|                | Fa 2006 | Sp 2007 | Fa 2007 | Sp 2008 | Fa 2008 | Sp 2009 |
|----------------|---------|---------|---------|---------|---------|---------|
| Men            |         | -       |         | -       |         |         |
| Success        | 82%     | 88%     | 78%     | 89%     | 82%     | 60%     |
| Non-Success    | 0%      | 0%      | 0%      | 5%      | 9%      | 0%      |
| Withdrawal     | 18%     | 12%     | 22%     | 5%      | 9%      | 40%     |
| Total Percent  | 100%    | 100%    | 100%    | 100%    | 100%    | 100%    |
| Total Enrolled | 11      | 17      | 9       | 19      | 11      | 30      |
| Women          |         |         |         |         |         |         |
| Success        | 50%     | 100%    | 88%     | 100%    | 0%      | 100%    |
| Non-Success    | 17%     | 0%      | 0%      | 0%      | 0%      | 0%      |
| Withdrawal     | 33%     | 0%      | 13%     | 0%      | 0%      | 0%      |
| Total Percent  | 100%    | 100%    | 100%    | 100%    | 0%      | 100%    |
| Total Enrolled | 6       | 3       | 8       | 5       | 0       | 5       |