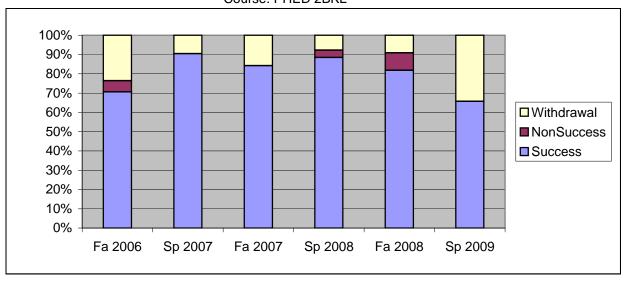

Chabot Success, Non-Success, and Withdrawal Rates By Semester Course: PHED 2BKL

|                | Fa 2006 | Sp 2007 | Fa 2007 | Sp 2008 | Fa 2008 | Sp 2009 |
|----------------|---------|---------|---------|---------|---------|---------|
| Success        | 71%     | 90%     | 84%     | 88%     | 82%     | 66%     |
| Non-Success    | 6%      | 0%      | 0%      | 4%      | 9%      | 0%      |
| Withdrawal     | 24%     | 10%     | 16%     | 8%      | 9%      | 34%     |
| Total Percent  | 100%    | 100%    | 100%    | 100%    | 100%    | 100%    |
| Total Enrolled | 17      | 21      | 19      | 26      | 11      | 35      |