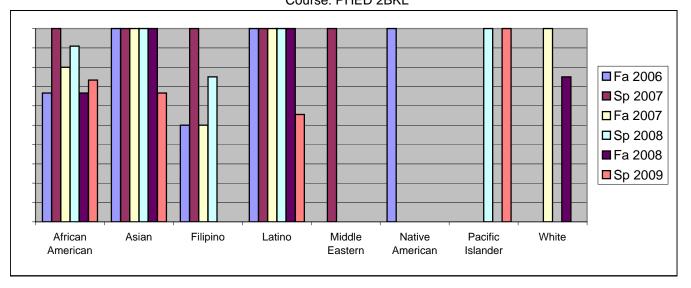

Chabot Success Rates By Ethnicity and Semester Course: PHED 2BKL

|                  |                | Fa 2006 | Sp 2007 | Fa 2007 | Sp 2008 | Fa 2008 | Sp 2009 |  |
|------------------|----------------|---------|---------|---------|---------|---------|---------|--|
| African American |                |         |         |         |         |         |         |  |
|                  | Success        | 67%     | 100%    | 80%     | 91%     |         |         |  |
|                  | Non-Success    | 11%     | 0%      | 0%      | 9%      | 33%     | 0%      |  |
|                  | Withdrawal     | 22%     | 0%      | 20%     | 0%      | 0%      | 27%     |  |
|                  | Total Percent  | 100%    | 100%    | 100%    | 100%    | 100%    | 100%    |  |
|                  | Total Enrolled | 9       | 7       | 10      | 11      | 3       | 15      |  |
| Asian            |                |         |         |         |         |         |         |  |
|                  | Success        | 100%    | 100%    | 100%    | 100%    | 100%    | 67%     |  |
|                  | Non-Success    | 0%      | 0%      | 0%      | 0%      | 0%      | 0%      |  |
|                  | Withdrawal     | 0%      | 0%      | 0%      | 0%      | 0%      | 33%     |  |
|                  | Total Percent  | 100%    | 100%    | 100%    | 100%    | 100%    | 100%    |  |
|                  | Total Enrolled | 3       | 2       | 1       | 2       | 2       | 6       |  |
| Filipino         |                |         |         |         |         |         |         |  |
|                  | Success        | 50%     | 100%    | 50%     | 75%     | 0%      | 0%      |  |
|                  | Non-Success    | 0%      | 0%      | 0%      | 0%      | 0%      | 0%      |  |
|                  | Withdrawal     | 50%     | 0%      | 50%     | 25%     | 0%      | 0%      |  |
|                  | Total Percent  | 100%    | 100%    | 100%    | 100%    | 0%      | 0%      |  |
|                  | Total Enrolled | 2       | 3       | 2       | 4       | 0       | 0       |  |
| Latino           |                |         |         |         |         |         |         |  |
|                  | Success        | 100%    | 100%    | 100%    | 100%    | 100%    | 56%     |  |
|                  | Non-Success    | 0%      | 0%      | 0%      | 0%      | 0%      | 0%      |  |
|                  | Withdrawal     | 0%      | 0%      | 0%      | 0%      | 0%      | 44%     |  |
|                  | Total Percent  | 100%    | 100%    | 100%    | 100%    | 100%    | 100%    |  |
|                  | Total Enrolled | 1       | 4       | 2       | 4       | 2       | 9       |  |
| Middle Eastern   |                |         |         |         |         |         |         |  |
|                  | Success        | 0%      | 100%    | 0%      | 0%      | 0%      | 0%      |  |
|                  | Non-Success    | 0%      | 0%      | 0%      | 0%      | 0%      | 0%      |  |
|                  | Withdrawal     | 0%      | 0%      | 0%      | 0%      | 0%      | 0%      |  |
|                  | Total Percent  | 0%      | 100%    | 0%      | 0%      | 0%      | 0%      |  |
|                  | Total Enrolled | 0       | 1       | 0       | 0       | 0       | 0       |  |
| Native American  |                |         |         |         |         |         |         |  |
|                  | Success        | 100%    | 0%      | 0%      |         |         |         |  |
|                  | Non-Success    | 0%      | 0%      | 0%      | 0%      | 0%      | 0%      |  |
|                  | Withdrawal     | 0%      | 0%      | 0%      | 0%      | 0%      | 0%      |  |
|                  |                |         |         |         |         |         |         |  |

|            | Total Percent  | 100% | 0%   | 0%   | 0%   | 0%   | 0%   |
|------------|----------------|------|------|------|------|------|------|
|            | Total Enrolled | 1    | 0    | 0    | 0    | 0    | 0    |
| Pacific Is | lander         |      |      |      |      |      |      |
|            | Success        | 0%   | 0%   | 0%   | 100% | 0%   | 100% |
|            | Non-Success    | 0%   | 0%   | 0%   | 0%   | 0%   | 0%   |
|            | Withdrawal     | 0%   | 100% | 0%   | 0%   | 0%   | 0%   |
|            | Total Percent  | 0%   | 100% | 0%   | 100% | 0%   | 100% |
|            | Total Enrolled | 0    | 1    | 0    | 2    | 0    | 2    |
| White      |                |      |      |      |      |      |      |
|            | Success        | 0%   | 0%   | 100% | 0%   | 75%  | 0%   |
|            | Non-Success    | 0%   | 0%   | 0%   | 0%   | 0%   | 0%   |
|            | Withdrawal     | 0%   | 100% | 0%   | 0%   | 25%  | 0%   |
|            | Total Percent  | 0%   | 100% | 100% | 0%   | 100% | 0%   |
|            | Total Enrolled | 0    | 1    | 1    | 0    | 4    | 0    |