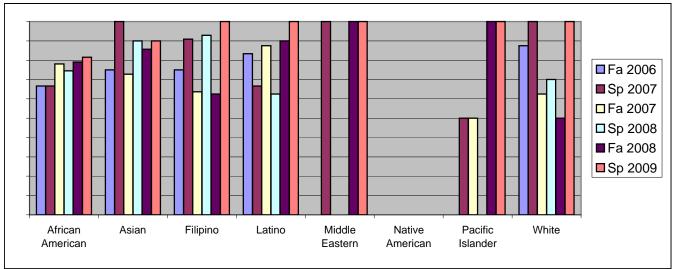

Chabot Success Rates By Ethnicity and Semester Course: PHED 2BKT

|                  |                | Fa 2006 | Sp 2007 | Fa 2007 | Sp 2008 | Fa 2008 | Sp 2009 |  |  |
|------------------|----------------|---------|---------|---------|---------|---------|---------|--|--|
| African American |                |         |         |         |         |         |         |  |  |
|                  | Success        | 67%     | 67%     | 78%     | 75%     | 79%     | 82%     |  |  |
|                  | Non-Success    | 2%      | 0%      | 0%      | 18%     | 7%      | 11%     |  |  |
|                  | Withdrawal     | 31%     | 33%     | 22%     | 8%      | 14%     | 8%      |  |  |
|                  | Total Percent  | 100%    |         |         | 100%    | 100%    | 100%    |  |  |
|                  | Total Enrolled | 42      | 27      | 41      | 51      | 43      | 38      |  |  |
| Asian            |                |         |         |         |         |         |         |  |  |
|                  | Success        | 75%     | 100%    | 73%     | 90%     | 86%     | 90%     |  |  |
|                  | Non-Success    | 8%      | 0%      | 0%      | 10%     | 0%      | 0%      |  |  |
|                  | Withdrawal     | 17%     | 0%      | 27%     | 0%      | 14%     | 10%     |  |  |
|                  | Total Percent  | 100%    | 100%    | 100%    | 100%    | 100%    | 100%    |  |  |
|                  | Total Enrolled | 12      | 8       | 11      | 10      | 7       | 10      |  |  |
| Filipino         |                |         |         |         |         |         |         |  |  |
|                  | Success        | 75%     | 91%     | 64%     | 93%     | 63%     | 100%    |  |  |
|                  | Non-Success    | 0%      | 0%      | 0%      | 0%      | 13%     | 0%      |  |  |
|                  | Withdrawal     | 25%     | 9%      | 36%     | 7%      | 25%     | 0%      |  |  |
|                  | Total Percent  | 100%    | 100%    | 100%    | 100%    | 100%    | 100%    |  |  |
|                  | Total Enrolled | 12      | 11      | 11      | 14      | 8       | 15      |  |  |
| Latino           |                |         |         |         |         |         |         |  |  |
|                  | Success        | 83%     | 67%     | 88%     | 63%     | 90%     | 100%    |  |  |
|                  | Non-Success    | 17%     | 0%      | 0%      | 38%     | 10%     | 0%      |  |  |
|                  | Withdrawal     | 0%      | 33%     | 13%     | 0%      | 0%      | 0%      |  |  |
|                  | Total Percent  | 100%    | 100%    | 100%    | 100%    | 100%    | 100%    |  |  |
|                  | Total Enrolled | 6       | 9       | 8       | 8       | 10      | 10      |  |  |
| Middle E         | astern         |         |         |         |         |         |         |  |  |
|                  | Success        | 0%      | 100%    | 0%      | 0%      | 100%    | 100%    |  |  |
|                  | Non-Success    | 0%      | 0%      | 0%      | 0%      | 0%      | 0%      |  |  |
|                  | Withdrawal     | 100%    | 0%      | 100%    | 0%      | 0%      | 0%      |  |  |
|                  | Total Percent  | 100%    | 100%    | 100%    | 0%      | 100%    | 100%    |  |  |
|                  | Total Enrolled | 1       | 1       | 1       | 0       | 1       | 1       |  |  |
| Native A         | nerican        |         |         |         |         |         |         |  |  |
|                  | Success        | 0%      | 0%      | 0%      | 0%      | 0%      | 0%      |  |  |
|                  | Non-Success    | 100%    | 0%      | 0%      | 0%      | 0%      | 0%      |  |  |
|                  | Withdrawal     | 0%      | 0%      | 0%      | 100%    | 0%      | 0%      |  |  |
|                  |                |         |         |         |         |         |         |  |  |

|            | Total Percent  | 100% | 0%   | 0%   | 100% | 0%   | 0%   |
|------------|----------------|------|------|------|------|------|------|
|            | Total Enrolled | 1    | 0    | 0    | 1    | 0    | 0    |
| Pacific Is | slander        |      |      |      |      |      |      |
|            | Success        | 0%   | 50%  | 50%  | 0%   | 100% | 100% |
|            | Non-Success    | 0%   | 0%   | 0%   | 100% | 0%   | 0%   |
|            | Withdrawal     | 0%   | 50%  | 50%  | 0%   | 0%   | 0%   |
|            | Total Percent  | 0%   | 100% | 100% | 100% | 100% | 100% |
|            | Total Enrolled | 0    | 2    | 2    | 2    | 1    | 4    |
| White      |                |      |      |      |      |      |      |
|            | Success        | 88%  | 100% | 63%  | 70%  | 50%  | 100% |
|            | Non-Success    | 0%   | 0%   | 0%   | 10%  | 25%  | 0%   |
|            | Withdrawal     | 13%  | 0%   | 38%  | 20%  | 25%  | 0%   |
|            | Total Percent  | 100% | 100% | 100% | 100% | 100% | 100% |
|            | Total Enrolled | 8    | 7    | 8    | 10   | 4    | 6    |