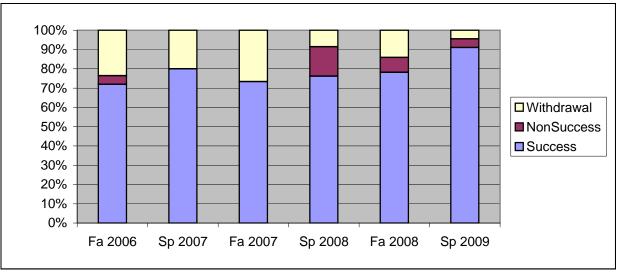

Chabot Success, Non-Success, and Withdrawal Rates By Semester Course: PHED 2BKT

|                | Fa 2006 | Sp 2007 | Fa 2007 | Sp 2008 | Fa 2008 | Sp 2009 |
|----------------|---------|---------|---------|---------|---------|---------|
| Success        | 72%     | 80%     | 73%     | 76%     | 78%     | 91%     |
| Non-Success    | 4%      | 0%      | 0%      | 15%     | 8%      | 4%      |
| Withdrawal     | 24%     | 20%     | 27%     | 9%      | 14%     | 4%      |
| Total Percent  | 100%    | 100%    | 100%    | 100%    | 100%    | 100%    |
| Total Enrolled | 89      | 70      | 90      | 105     | 78      | 89      |