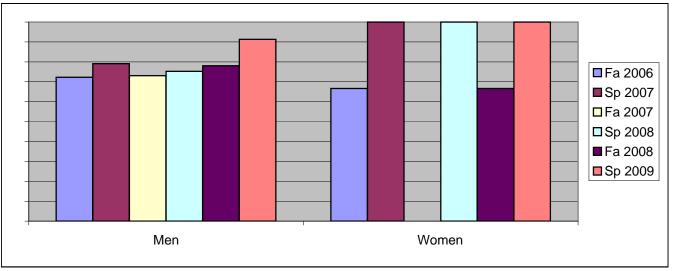

Chabot Success Rates By Gender and Semester Course: PHED 2BKT

|                | Fa 2006 | Sp 2007 | Fa 2007 | Sp 2008 | Fa 2008 | Sp 2009 |
|----------------|---------|---------|---------|---------|---------|---------|
| Men            |         |         |         |         |         |         |
| Success        | 72%     | 79%     | 73%     | 75%     | 78%     | 91%     |
| Non-Success    | 5%      | 0%      | 0%      | 16%     | 7%      | 5%      |
| Withdrawal     | 23%     | 21%     | 27%     | 9%      | 15%     | 4%      |
| Total Percent  | 100%    | 100%    | 100%    | 100%    | 100%    | 100%    |
| Total Enrolled | 83      | 67      | 89      | 101     | 73      | 81      |
| Women          |         |         |         |         |         |         |
| Success        | 67%     | 100%    | 0%      | 100%    | 67%     | 100%    |
| Non-Success    | 0%      | 0%      | 0%      | 0%      | 33%     | 0%      |
| Withdrawal     | 33%     | 0%      | 0%      | 0%      | 0%      | 0%      |
| Total Percent  | 100%    | 100%    | 0%      | 100%    | 100%    | 100%    |
| Total Enrolled | 6       | 3       | 0       | 1       | 3       | 5       |