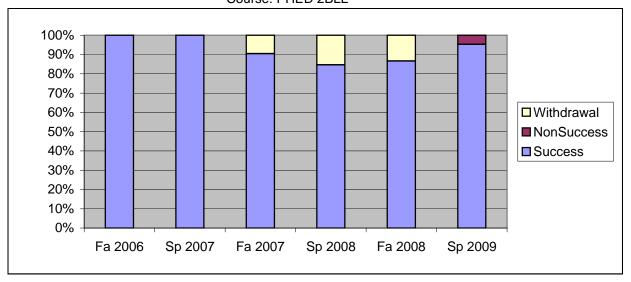

Chabot Success, Non-Success, and Withdrawal Rates By Semester Course: PHED 2BLL

|                | Fa 2006 | Sp 2007 | Fa 2007 | Sp 2008 | Fa 2008 | Sp 2009 |
|----------------|---------|---------|---------|---------|---------|---------|
| Success        | 100%    | 100%    | 90%     | 85%     | 87%     | 95%     |
| Non-Success    | 0%      | 0%      | 0%      | 0%      | 0%      | 5%      |
| Withdrawal     | 0%      | 0%      | 10%     | 15%     | 13%     | 0%      |
| Total Percent  | 100%    | 100%    | 100%    | 100%    | 100%    | 100%    |
| Total Enrolled | 21      | 18      | 21      | 13      | 15      | 21      |