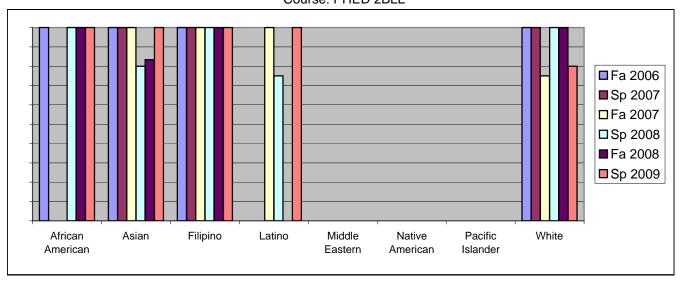

Chabot Success Rates By Ethnicity and Semester Course: PHED 2BLL

|                  |                | Fa 2006 | Sp 2007 | Fa 2007 | Sp 2008 | Fa 2008 | Sp 2009 |  |
|------------------|----------------|---------|---------|---------|---------|---------|---------|--|
| African American |                |         |         |         |         |         |         |  |
|                  | Success        | 100%    | 0%      |         | 100%    |         |         |  |
|                  | Non-Success    | 0%      | 0%      |         | 0%      |         |         |  |
|                  | Withdrawal     | 0%      | 0%      |         | 0%      |         |         |  |
|                  | Total Percent  | 100%    | 0%      |         | 100%    | 100%    |         |  |
|                  | Total Enrolled | 1       | 0       | 0       | 1       | 1       | 2       |  |
| Asian            |                |         |         |         |         |         |         |  |
|                  | Success        | 100%    | 100%    |         | 80%     |         |         |  |
|                  | Non-Success    | 0%      | 0%      |         | 0%      |         |         |  |
|                  | Withdrawal     | 0%      | 0%      | 0%      | 20%     |         |         |  |
|                  | Total Percent  | 100%    | 100%    | 100%    |         |         | 100%    |  |
|                  | Total Enrolled | 8       | 7       | 8       | 5       | 6       | 7       |  |
| Filipino         |                |         |         |         |         |         |         |  |
|                  | Success        | 100%    | 100%    | 100%    | 100%    | 100%    | 100%    |  |
|                  | Non-Success    | 0%      | 0%      | 0%      | 0%      | 0%      | 0%      |  |
|                  | Withdrawal     | 0%      | 0%      | 0%      | 0%      | 0%      | 0%      |  |
|                  | Total Percent  | 100%    | 100%    | 100%    | 100%    | 100%    | 100%    |  |
|                  | Total Enrolled | 5       | 6       | 4       | 1       | 1       | 5       |  |
| Latino           |                |         |         |         |         |         |         |  |
|                  | Success        | 0%      | 0%      | 100%    | 75%     | 0%      | 100%    |  |
|                  | Non-Success    | 0%      | 0%      | 0%      | 0%      | 0%      | 0%      |  |
|                  | Withdrawal     | 0%      | 0%      | 0%      | 25%     | 100%    | 0%      |  |
|                  | Total Percent  | 0%      | 0%      | 100%    | 100%    | 100%    | 100%    |  |
|                  | Total Enrolled | 0       | 0       | 1       | 4       | 1       | 1       |  |
| Middle Eastern   |                |         |         |         |         |         |         |  |
|                  | Success        | 0%      | 0%      | 0%      | 0%      | 0%      | 0%      |  |
|                  | Non-Success    | 0%      | 0%      | 0%      | 0%      | 0%      | 0%      |  |
|                  | Withdrawal     | 0%      | 0%      | 0%      | 0%      | 0%      | 0%      |  |
|                  | Total Percent  | 0%      | 0%      | 0%      | 0%      | 0%      | 0%      |  |
|                  | Total Enrolled | 0       | 0       | 0       | 0       | 0       | 0       |  |
| Native American  |                |         |         |         |         |         |         |  |
|                  | Success        | 0%      | 0%      | 0%      | 0%      | 0%      | 0%      |  |
|                  | Non-Success    | 0%      | 0%      | 0%      | 0%      | 0%      | 0%      |  |
|                  | Withdrawal     | 0%      | 0%      | 0%      | 0%      | 0%      | 0%      |  |
|                  |                |         |         |         |         |         |         |  |

|            | Total Percent  | 0%   | 0%   | 0%   | 0%   | 0%   | 0%   |
|------------|----------------|------|------|------|------|------|------|
|            | Total Enrolled | 0    | 0    | 0    | 0    | 0    | 0    |
| Pacific Is | slander        |      |      |      |      |      |      |
|            | Success        | 0%   | 0%   | 0%   | 0%   | 0%   | 0%   |
|            | Non-Success    | 0%   | 0%   | 0%   | 0%   | 0%   | 0%   |
|            | Withdrawal     | 0%   | 0%   | 0%   | 0%   | 0%   | 0%   |
|            | Total Percent  | 0%   | 0%   | 0%   | 0%   | 0%   | 0%   |
|            | Total Enrolled | 0    | 0    | 0    | 0    | 0    | 0    |
| White      |                |      |      |      |      |      |      |
|            | Success        | 100% | 100% | 75%  | 100% | 100% | 80%  |
|            | Non-Success    | 0%   | 0%   | 0%   | 0%   | 0%   | 20%  |
|            | Withdrawal     | 0%   | 0%   | 25%  | 0%   | 0%   | 0%   |
|            | Total Percent  | 100% | 100% | 100% | 100% | 100% | 100% |
|            | Total Enrolled | 7    | 5    | 8    | 2    | 5    | 5    |