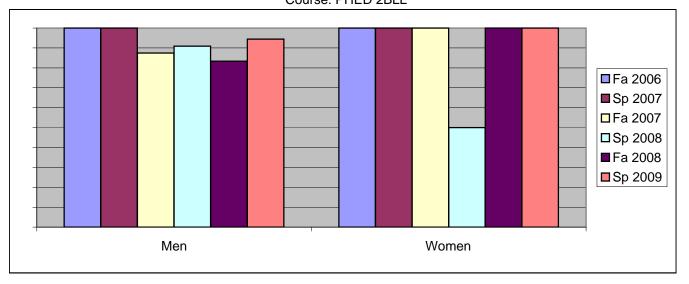

Chabot Success Rates By Gender and Semester Course: PHED 2BLL

|                | Fa 2006 | Sp 2007 | Fa 2007 | Sp 2008 | Fa 2008 | Sp 2009 |
|----------------|---------|---------|---------|---------|---------|---------|
| Men            |         | •       |         | ·       |         | •       |
| Success        | 100%    | 100%    | 88%     | 91%     | 83%     | 94%     |
| Non-Success    | 0%      | 0%      | 0%      | 0%      | 0%      | 6%      |
| Withdrawal     | 0%      | 0%      | 13%     | 9%      | 17%     | 0%      |
| Total Percent  | 100%    | 100%    | 100%    | 100%    | 100%    | 100%    |
| Total Enrolled | 18      | 15      | 16      | 11      | 12      | 18      |
| Women          |         |         |         |         |         |         |
| Success        | 100%    | 100%    | 100%    | 50%     | 100%    | 100%    |
| Non-Success    | 0%      | 0%      | 0%      | 0%      | 0%      | 0%      |
| Withdrawal     | 0%      | 0%      | 0%      | 50%     | 0%      | 0%      |
| Total Percent  | 100%    | 100%    | 100%    | 100%    | 100%    | 100%    |
| Total Enrolled | 3       | 3       | 5       | 2       | 3       | 3       |