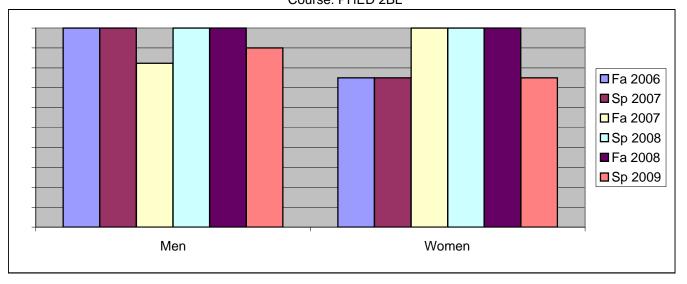

Chabot Success Rates By Gender and Semester Course: PHED 2BL

|                | Fa 2006 | Sp 2007 | Fa 2007 | Sp 2008 | Fa 2008 | Sp 2009 |
|----------------|---------|---------|---------|---------|---------|---------|
| Men            |         | •       |         | ·       |         |         |
| Success        | 100%    | 100%    | 82%     | 100%    | 100%    | 90%     |
| Non-Success    | 0%      | 0%      | 6%      | 0%      | 0%      | 10%     |
| Withdrawal     | 0%      | 0%      | 12%     | 0%      | 0%      | 0%      |
| Total Percent  | 100%    | 100%    | 100%    | 100%    | 100%    | 100%    |
| Total Enrolled | 19      | 18      | 17      | 22      | 11      | 10      |
| Women          |         |         |         |         |         |         |
| Success        | 75%     | 75%     | 100%    | 100%    | 100%    | 75%     |
| Non-Success    | 0%      | 0%      | 0%      | 0%      | 0%      | 0%      |
| Withdrawal     | 25%     | 25%     | 0%      | 0%      | 0%      | 25%     |
| Total Percent  | 100%    | 100%    | 100%    | 100%    | 100%    | 100%    |
| Total Enrolled | 8       | 4       | 8       | 6       | 3       | 4       |