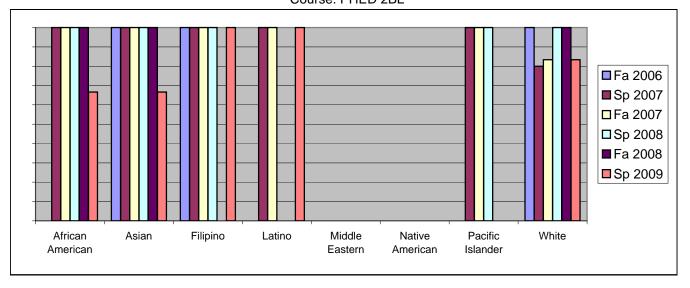

Chabot Success Rates By Ethnicity and Semester Course: PHED 2BL

|                  |                | Fa 2006 | Sp 2007 | Fa 2007 | Sp 2008 | Fa 2008 | Sp 2009 |  |  |
|------------------|----------------|---------|---------|---------|---------|---------|---------|--|--|
| African American |                |         |         |         |         |         |         |  |  |
|                  | Success        | 0%      | 100%    | 100%    | 100%    | 100%    | 67%     |  |  |
|                  | Non-Success    | 0%      | 0%      | 0%      | 0%      | 0%      | 0%      |  |  |
|                  | Withdrawal     | 100%    | 0%      | 0%      | 0%      | 0%      | 33%     |  |  |
|                  | Total Percent  | 100%    | 100%    | 100%    | 100%    | 100%    | 100%    |  |  |
|                  | Total Enrolled | 1       | 1       | 2       | 1       | 1       | 3       |  |  |
| Asian            |                |         |         |         |         |         |         |  |  |
|                  | Success        | 100%    | 100%    | 100%    | 100%    | 100%    | 67%     |  |  |
|                  | Non-Success    | 0%      | 0%      | 0%      | 0%      | 0%      | 33%     |  |  |
|                  | Withdrawal     | 0%      | 0%      | 0%      | 0%      | 0%      | 0%      |  |  |
|                  | Total Percent  | 100%    | 100%    | 100%    | 100%    | 100%    | 100%    |  |  |
|                  | Total Enrolled | 9       | 8       | 8       | 11      | 5       | 3       |  |  |
| Filipino         |                |         |         |         |         |         |         |  |  |
|                  | Success        | 100%    | 100%    | 100%    | 100%    | 0%      | 100%    |  |  |
|                  | Non-Success    | 0%      | 0%      | 0%      | 0%      | 0%      | 0%      |  |  |
|                  | Withdrawal     | 0%      | 0%      | 0%      | 0%      | 0%      | 0%      |  |  |
|                  | Total Percent  | 100%    | 100%    | 100%    | 100%    | 0%      | 100%    |  |  |
|                  | Total Enrolled | 2       | 2       | 4       | 3       | 0       | 2       |  |  |
| Latino           |                |         |         |         |         |         |         |  |  |
|                  | Success        | 0%      | 100%    | 100%    | 0%      | 0%      | 100%    |  |  |
|                  | Non-Success    | 0%      | 0%      | 0%      | 0%      | 0%      | 0%      |  |  |
|                  | Withdrawal     | 100%    | 0%      | 0%      | 0%      | 0%      | 0%      |  |  |
|                  | Total Percent  | 100%    | 100%    | 100%    | 0%      | 0%      | 100%    |  |  |
|                  | Total Enrolled | 1       | 3       | 1       | 0       | 0       | 1       |  |  |
| Middle E         | astern         |         |         |         |         |         |         |  |  |
|                  | Success        | 0%      | 0%      | 0%      | 0%      | 0%      | 0%      |  |  |
|                  | Non-Success    | 0%      | 0%      | 0%      | 0%      | 0%      | 0%      |  |  |
|                  | Withdrawal     | 0%      | 0%      | 0%      | 0%      | 0%      | 0%      |  |  |
|                  | Total Percent  | 0%      | 0%      | 0%      | 0%      | 0%      | 0%      |  |  |
|                  | Total Enrolled | 0       | 0       | 0       | 0       | 0       | 0       |  |  |
| Native Ar        | merican        |         |         |         |         |         |         |  |  |
|                  | Success        | 0%      | 0%      |         | 0%      |         |         |  |  |
|                  | Non-Success    | 0%      | 0%      |         | 0%      | 0%      | 0%      |  |  |
|                  | Withdrawal     | 0%      | 0%      | 100%    | 0%      | 0%      | 0%      |  |  |
|                  |                |         |         |         |         |         |         |  |  |

|            | Total Percent  | 0%   | 0%   | 100% | 0%   | 0%   | 0%   |
|------------|----------------|------|------|------|------|------|------|
|            | Total Enrolled | 0    | 0    | 1    | 0    | 0    | 0    |
| Pacific Is | slander        |      |      |      |      |      |      |
|            | Success        | 0%   | 100% | 100% | 100% | 0%   | 0%   |
|            | Non-Success    | 0%   | 0%   | 0%   | 0%   | 0%   | 0%   |
|            | Withdrawal     | 0%   | 0%   | 0%   | 0%   | 0%   | 0%   |
|            | Total Percent  | 0%   | 100% | 100% | 100% | 0%   | 0%   |
|            | Total Enrolled | 0    | 1    | 1    | 1    | 0    | 0    |
| White      |                |      |      |      |      |      |      |
|            | Success        | 100% | 80%  | 83%  | 100% | 100% | 83%  |
|            | Non-Success    | 0%   | 0%   | 17%  | 0%   | 0%   | 17%  |
|            | Withdrawal     | 0%   | 20%  | 0%   | 0%   | 0%   | 0%   |
|            | Total Percent  | 100% | 100% | 100% | 100% | 100% | 100% |
|            | Total Enrolled | 12   | 5    | 6    | 12   | 5    | 6    |