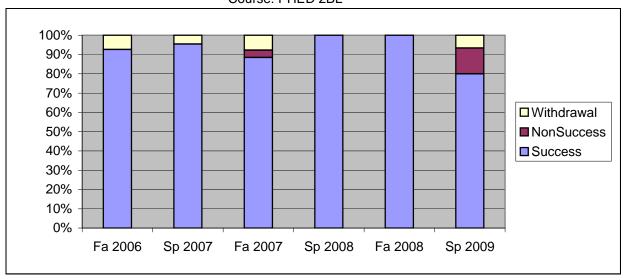

Chabot Success, Non-Success, and Withdrawal Rates By Semester Course: PHED 2BL

|                | Fa 2006 | Sp 2007 | Fa 2007 | Sp 2008 | Fa 2008 | Sp 2009 |
|----------------|---------|---------|---------|---------|---------|---------|
| Success        | 93%     | 95%     | 88%     | 100%    | 100%    | 80%     |
| Non-Success    | 0%      | 0%      | 4%      | 0%      | 0%      | 13%     |
| Withdrawal     | 7%      | 5%      | 8%      | 0%      | 0%      | 7%      |
| Total Percent  | 100%    | 100%    | 100%    | 100%    | 100%    | 100%    |
| Total Enrolled | 27      | 22      | 26      | 28      | 14      | 15      |