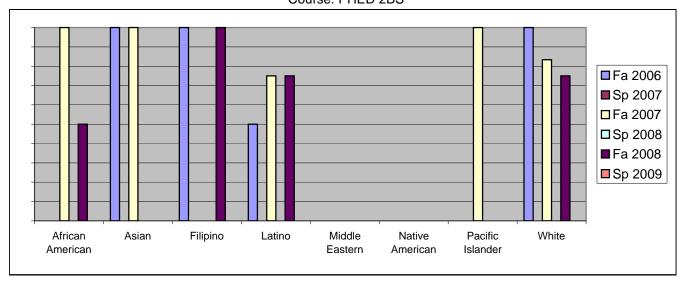

Chabot Success Rates By Ethnicity and Semester Course: PHED 2BS

|                  |                | Fa 2006 | Sp 2007 | Fa 2007 | Sp 2008 | Fa 2008 | Sp 2009 |  |
|------------------|----------------|---------|---------|---------|---------|---------|---------|--|
| African American |                |         |         |         |         |         |         |  |
|                  | Success        | 0%      |         |         | 0%      |         |         |  |
|                  | Non-Success    | 50%     | 0%      |         | 0%      |         |         |  |
|                  | Withdrawal     | 50%     |         |         | 0%      |         |         |  |
|                  | Total Percent  | 100%    |         |         |         |         | 0%      |  |
|                  | Total Enrolled | 2       | 0       | 6       | 0       | 4       | 0       |  |
| Asian            |                |         |         |         |         |         |         |  |
|                  | Success        | 100%    |         |         | 0%      |         |         |  |
|                  | Non-Success    | 0%      |         |         | 0%      |         |         |  |
|                  | Withdrawal     | 0%      | 0%      |         | 0%      |         |         |  |
|                  | Total Percent  | 100%    |         |         |         | 0%      | 0%      |  |
|                  | Total Enrolled | 3       | 0       | 3       | 0       | 0       | 0       |  |
| Filipino         |                |         |         |         |         |         |         |  |
|                  | Success        | 100%    | 0%      | 0%      | 0%      | 100%    | 0%      |  |
|                  | Non-Success    | 0%      | 0%      | 0%      | 0%      | 0%      | 0%      |  |
|                  | Withdrawal     | 0%      | 0%      | 0%      | 0%      | 0%      | 0%      |  |
|                  | Total Percent  | 100%    | 0%      | 0%      | 0%      | 100%    | 0%      |  |
|                  | Total Enrolled | 3       | 0       | 0       | 0       | 2       | 0       |  |
| Latino           |                |         |         |         |         |         |         |  |
|                  | Success        | 50%     | 0%      | 75%     | 0%      | 75%     | 0%      |  |
|                  | Non-Success    | 17%     | 0%      | 0%      | 0%      | 0%      | 0%      |  |
|                  | Withdrawal     | 33%     | 0%      | 25%     | 0%      | 25%     | 0%      |  |
|                  | Total Percent  | 100%    | 0%      | 100%    | 0%      | 100%    | 0%      |  |
|                  | Total Enrolled | 6       | 0       | 4       | 0       | 4       | 0       |  |
| Middle Eastern   |                |         |         |         |         |         |         |  |
|                  | Success        | 0%      | 0%      | 0%      | 0%      | 0%      | 0%      |  |
|                  | Non-Success    | 0%      | 0%      | 0%      | 0%      | 0%      | 0%      |  |
|                  | Withdrawal     | 0%      | 0%      | 0%      | 0%      | 0%      | 0%      |  |
|                  | Total Percent  | 0%      | 0%      | 0%      | 0%      | 0%      | 0%      |  |
|                  | Total Enrolled | 0       | 0       | 0       | 0       | 0       | 0       |  |
| Native American  |                |         |         |         |         |         |         |  |
|                  | Success        | 0%      |         |         |         |         |         |  |
|                  | Non-Success    | 0%      | 0%      | 0%      |         |         |         |  |
|                  | Withdrawal     | 0%      | 0%      | 0%      | 0%      | 0%      | 0%      |  |
|                  |                |         |         |         |         |         |         |  |

|            | Total Percent  | 0%   | 0% | 0%   | 0% | 0%   | 0% |
|------------|----------------|------|----|------|----|------|----|
|            | Total Enrolled | 0    | 0  | 0    | 0  | 0    | 0  |
| Pacific Is | slander        |      |    |      |    |      |    |
|            | Success        | 0%   | 0% | 100% | 0% | 0%   | 0% |
|            | Non-Success    | 0%   | 0% | 0%   | 0% | 0%   | 0% |
|            | Withdrawal     | 0%   | 0% | 0%   | 0% | 0%   | 0% |
|            | Total Percent  | 0%   | 0% | 100% | 0% | 0%   | 0% |
|            | Total Enrolled | 0    | 0  | 1    | 0  | 0    | 0  |
| White      |                |      |    |      |    |      |    |
|            | Success        | 100% | 0% | 83%  | 0% | 75%  | 0% |
|            | Non-Success    | 0%   | 0% | 0%   | 0% | 0%   | 0% |
|            | Withdrawal     | 0%   | 0% | 17%  | 0% | 25%  | 0% |
|            | Total Percent  | 100% | 0% | 100% | 0% | 100% | 0% |
|            | Total Enrolled | 1    | 0  | 6    | 0  | 4    | 0  |