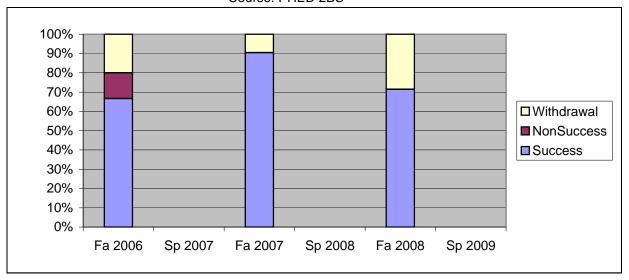

Chabot Success, Non-Success, and Withdrawal Rates By Semester Course: PHED 2BS

|                | Fa 2006 | Sp 2007 | Fa 2007 | Sp 2008 | Fa 2008 | Sp 2009 |
|----------------|---------|---------|---------|---------|---------|---------|
| Success        | 67%     | 0%      | 90%     | 0%      | 71%     | 0%      |
| Non-Success    | 13%     | 0%      | 0%      | 0%      | 0%      | 0%      |
| Withdrawal     | 20%     | 0%      | 10%     | 0%      | 29%     | 0%      |
| Total Percent  | 100%    | 0%      | 100%    | 0%      | 100%    | 0%      |
| Total Enrolled | 15      | 0       | 21      | 0       | 14      | 0       |