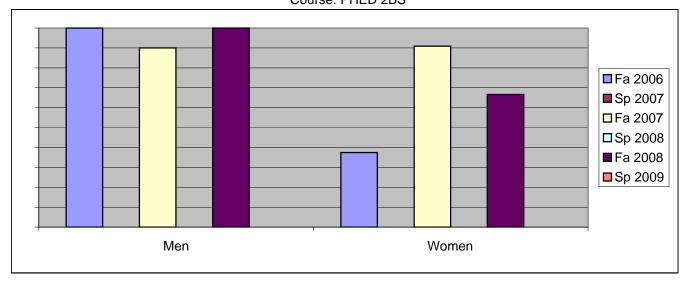

Chabot Success Rates By Gender and Semester Course: PHED 2BS

|                | Fa 2006 | Sp 2007 | Fa 2007 | Sp 2008 | Fa 2008 | Sp 2009 |
|----------------|---------|---------|---------|---------|---------|---------|
| Men            |         | -       |         | -       |         | -       |
| Success        | 100%    | 0%      | 90%     | 0%      | 100%    | 0%      |
| Non-Success    | 0%      | 0%      | 0%      | 0%      | 0%      | 0%      |
| Withdrawal     | 0%      | 0%      | 10%     | 0%      | 0%      | 0%      |
| Total Percent  | 100%    | 0%      | 100%    | 0%      | 100%    | 0%      |
| Total Enrolled | 7       | 0       | 10      | 0       | 2       | 0       |
| Women          |         |         |         |         |         |         |
| Success        | 38%     | 0%      | 91%     | 0%      | 67%     | 0%      |
| Non-Success    | 25%     | 0%      | 0%      | 0%      | 0%      | 0%      |
| Withdrawal     | 38%     | 0%      | 9%      | 0%      | 33%     | 0%      |
| Total Percent  | 100%    | 0%      | 100%    | 0%      | 100%    | 0%      |
| Total Enrolled | 8       | 0       | 11      | 0       | 12      | 0       |