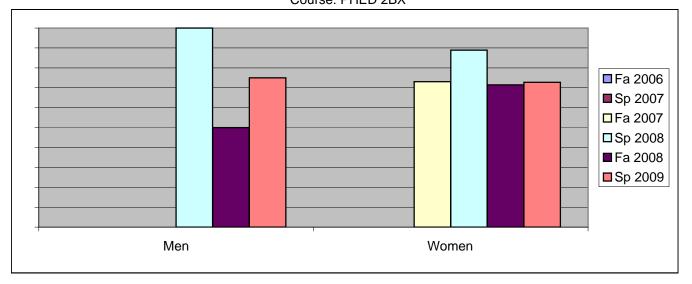

Chabot Success Rates By Gender and Semester Course: PHED 2BX

|                | Fa 2006 | Sp 2007 | Fa 2007 | Sp 2008 | Fa 2008 | Sp 2009 |
|----------------|---------|---------|---------|---------|---------|---------|
| Men            |         | -       |         | -       |         | -       |
| Success        | 0%      | 0%      | 0%      | 100%    | 50%     | 75%     |
| Non-Success    | 0%      | 0%      | 0%      | 0%      | 0%      | 0%      |
| Withdrawal     | 0%      | 0%      | 100%    | 0%      | 50%     | 25%     |
| Total Percent  | 0%      | 0%      | 100%    | 100%    | 100%    | 100%    |
| Total Enrolled | 0       | 0       | 2       | 4       | 6       | 4       |
| Women          |         |         |         |         |         |         |
| Success        | 0%      | 0%      | 73%     | 89%     | 71%     | 73%     |
| Non-Success    | 0%      | 0%      | 4%      | 0%      | 0%      | 14%     |
| Withdrawal     | 0%      | 0%      | 23%     | 11%     | 29%     | 14%     |
| Total Percent  | 0%      | 0%      | 100%    | 100%    | 100%    | 100%    |
| Total Enrolled | 0       | 0       | 26      | 18      | 21      | 22      |