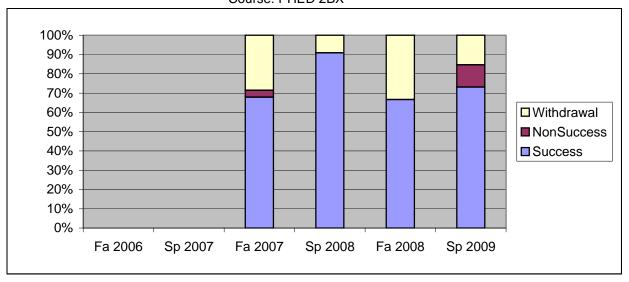

Chabot Success, Non-Success, and Withdrawal Rates By Semester Course: PHED 2BX

| Total Enrolled | 0       | 0       | 28      | 22      | 27      | 26      |
|----------------|---------|---------|---------|---------|---------|---------|
| Total Percent  | 0%      | 0%      | 100%    | 100%    | 100%    | 100%    |
| Withdrawal     | 0%      | 0%      | 29%     | 9%      | 33%     | 15%     |
| Non-Success    | 0%      | 0%      | 4%      | 0%      | 0%      | 12%     |
| Success        | 0%      | 0%      | 68%     | 91%     | 67%     | 73%     |
|                | Fa 2006 | Sp 2007 | Fa 2007 | Sp 2008 | Fa 2008 | Sp 2009 |