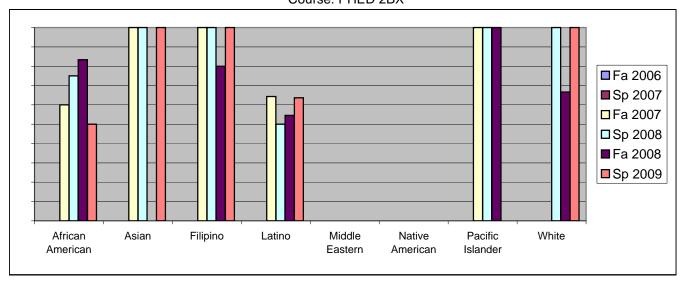

Chabot Success Rates By Ethnicity and Semester Course: PHED 2BX

|                  | Fa 2006 | Sp 2007 | Fa 2007 | Sp 2008 | Fa 2008 | Sp 2009 |
|------------------|---------|---------|---------|---------|---------|---------|
| African American |         |         |         |         |         |         |
| Success          | 0%      | 0%      | 60%     | 75%     | 83%     | 50%     |
| Non-Success      | 0%      | 0%      | 0%      | 0%      | 0%      | 50%     |
| Withdrawal       | 0%      | 0%      | 40%     | 25%     | 17%     | 0%      |
| Total Percent    | 0%      | 0%      | 100%    | 100%    | 100%    | 100%    |
| Total Enrolled   | 0       | 0       | 5       | 4       | 6       | 6       |
| Asian            |         |         |         |         |         |         |
| Success          | 0%      | 0%      | 100%    | 100%    |         |         |
| Non-Success      | 0%      | 0%      | 0%      | 0%      | 0%      | 0%      |
| Withdrawal       | 0%      | 0%      |         | 0%      | 100%    | 0%      |
| Total Percent    | 0%      | 0%      | 100%    | 100%    | 100%    | 100%    |
| Total Enrolled   | 0       | 0       | 1       | 2       | 1       | 3       |
| Filipino         |         |         |         |         |         |         |
| Success          | 0%      |         | 100%    | 100%    |         |         |
| Non-Success      | 0%      |         | 0%      | 0%      |         |         |
| Withdrawal       | 0%      | 0%      | 0%      | 0%      |         |         |
| Total Percent    | 0%      | 0%      | 100%    | 100%    | 100%    | 100%    |
| Total Enrolled   | 0       | 0       | 4       | 6       | 5       | 2       |
| Latino           |         |         |         |         |         |         |
| Success          | 0%      | 0%      | 64%     | 50%     |         |         |
| Non-Success      | 0%      |         | 7%      | 0%      |         |         |
| Withdrawal       | 0%      |         | 29%     | 50%     |         |         |
| Total Percent    | 0%      | 0%      |         | 100%    |         | 100%    |
| Total Enrolled   | 0       | 0       | 14      | 2       | 11      | 11      |
| Middle Eastern   |         |         |         |         |         |         |
| Success          | 0%      | 0%      | 0%      | 0%      |         |         |
| Non-Success      | 0%      | 0%      | 0%      | 0%      |         |         |
| Withdrawal       | 0%      |         | 0%      | 0%      |         |         |
| Total Percent    | 0%      |         | 0%      | 0%      | 0%      | 0%      |
| Total Enrolled   | 0       | 0       | 0       | 0       | 0       | 0       |
| Native American  |         |         |         |         |         |         |
| Success          | 0%      |         | 0%      | 0%      |         |         |
| Non-Success      | 0%      | 0%      | 0%      | 0%      |         |         |
| Withdrawal       | 0%      | 0%      | 0%      | 0%      | 0%      | 0%      |

|            | Total Percent          | 0%       | 0%             | 0%             | 0%               | 0%                    | 0%               |
|------------|------------------------|----------|----------------|----------------|------------------|-----------------------|------------------|
|            | Total Enrolled         | 0        | 0              | 0              | 0                | 0                     | 0                |
| Pacific Is | lander                 |          |                |                |                  |                       |                  |
|            | Success                | 0%       | 0%             | 100%           | 100%             | 100%                  | 0%               |
|            | Non-Success            | 0%       | 0%             | 0%             | 0%               | 0%                    | 0%               |
|            | Withdrawal             | 0%       | 0%             | 0%             | 0%               | 0%                    | 0%               |
|            | Total Percent          | 0%       | 0%             | 100%           | 100%             | 100%                  | 0%               |
|            |                        |          |                |                |                  |                       |                  |
|            | Total Enrolled         | 0        | 0              | 1              | 2                | 1                     | 0                |
| White      | Total Enrolled         | 0        | 0              | 1              | 2                | 1                     | 0                |
| White      | Total Enrolled Success | <b>0</b> | <b>0</b><br>0% | <b>1</b><br>0% | <b>2</b><br>100% | <b>1</b><br>67%       | <b>0</b><br>100% |
| White      | _                      | -        | -              | -              | _                | <b>1</b><br>67%<br>0% |                  |
| White      | Success                | 0%       | 0%             | 0%             | 100%             |                       | 100%             |
| White      | Success<br>Non-Success | 0%<br>0% | 0%<br>0%       | 0%<br>0%       | 100%<br>0%       | 0%                    | 100%             |