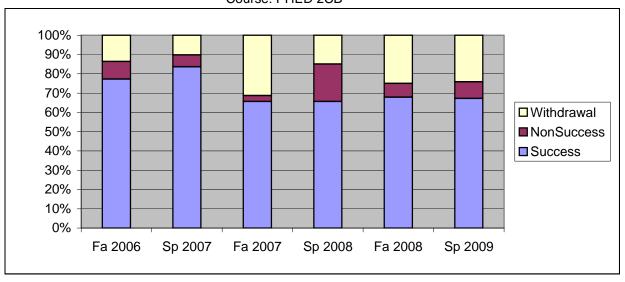

Chabot Success, Non-Success, and Withdrawal Rates By Semester Course: PHED 2CB

|                | Fa 2006 | Sp 2007 | Fa 2007 | Sp 2008 | Fa 2008 | Sp 2009 |
|----------------|---------|---------|---------|---------|---------|---------|
| Success        | 77%     | 84%     | 66%     | 66%     | 68%     | 67%     |
| Non-Success    | 9%      | 6%      | 3%      | 19%     | 7%      | 9%      |
| Withdrawal     | 14%     | 10%     | 31%     | 15%     | 25%     | 24%     |
| Total Percent  | 100%    | 100%    | 100%    | 100%    | 100%    | 100%    |
| Total Enrolled | 22      | 49      | 32      | 67      | 28      | 58      |