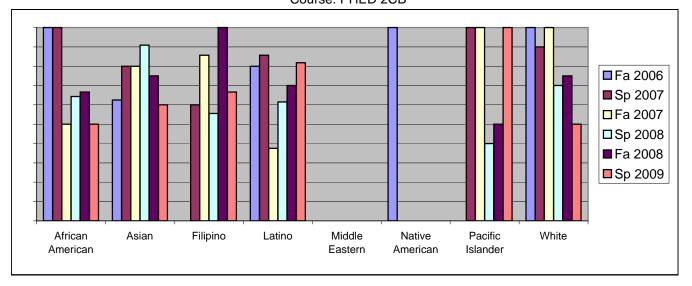

Chabot Success Rates By Ethnicity and Semester Course: PHED 2CB

| African American   Success   100%   100%   50%   64%   67%   50%   Non-Success   0%   0%   25%   21%   33%   10%   100%   100%   100%   100%   100%   100%   100%   100%   100%   100%   100%   100%   100%   100%   100%   100%   100%   100%   100%   100%   100%   100%   100%   100%   100%   100%   100%   100%   100%   100%   100%   100%   100%   100%   100%   100%   100%   100%   100%   100%   100%   100%   100%   100%   100%   100%   100%   100%   100%   100%   100%   100%   100%   100%   100%   100%   100%   100%   100%   100%   100%   100%   100%   100%   100%   100%   100%   100%   100%   100%   100%   100%   100%   100%   100%   100%   100%   100%   100%   100%   100%   100%   100%   100%   100%   100%   100%   100%   100%   100%   100%   100%   100%   100%   100%   100%   100%   100%   100%   100%   100%   100%   100%   100%   100%   100%   100%   100%   100%   100%   100%   100%   100%   100%   100%   100%   100%   100%   100%   100%   100%   100%   100%   100%   100%   100%   100%   100%   100%   100%   100%   100%   100%   100%   100%   100%   100%   100%   100%   100%   100%   100%   100%   100%   100%   100%   100%   100%   100%   100%   100%   100%   100%   100%   100%   100%   100%   100%   100%   100%   100%   100%   100%   100%   100%   100%   100%   100%   100%   100%   100%   100%   100%   100%   100%   100%   100%   100%   100%   100%   100%   100%   100%   100%   100%   100%   100%   100%   100%   100%   100%   100%   100%   100%   100%   100%   100%   100%   100%   100%   100%   100%   100%   100%   100%   100%   100%   100%   100%   100%   100%   100%   100%   100%   100%   100%   100%   100%   100%   100%   100%   100%   100%   100%   100%   100%   100%   100%   100%   100%   100%   100%   100%   100%   100%   100%   100%   100%   100%   100%   100%   100%   100%   100%   100%   100%   100%   100%   100%   100%   100%   100%   100%   100%   100%   100%   100%   100%   100%   100%   100%   100%   100%   100%   100%   100%   100%   100%   100%   100%   100%   100%   100%   100%   100%   100% |           |                | Fa 2006 | Sp 2007 | Fa 2007 | Sp 2008 | Fa 2008 | Sp 2009 |
|------------------------------------------------------------------------------------------------------------------------------------------------------------------------------------------------------------------------------------------------------------------------------------------------------------------------------------------------------------------------------------------------------------------------------------------------------------------------------------------------------------------------------------------------------------------------------------------------------------------------------------------------------------------------------------------------------------------------------------------------------------------------------------------------------------------------------------------------------------------------------------------------------------------------------------------------------------------------------------------------------------------------------------------------------------------------------------------------------------------------------------------------------------------------------------------------------------------------------------------------------------------------------------------------------------------------------------------------------------------------------------------------------------------------------------------------------------------------------------------------------------------------------------------------------------------------------------------------------------------------------------------------------------------------------------------------------------------------------------------------------------------------------------------------------------------------------------------------------------------------------------------------------------------------------------------------------------------------------------------------------------------------------------------------------------------------------------------------------------------------------|-----------|----------------|---------|---------|---------|---------|---------|---------|
| Non-Success   0%   0%   25%   21%   33%   10%   40%   104   104   106%   100%   100%   100%   100%   100%   100%   100%   100%   100%   100%   100%   100%   100%   100%   100%   100%   100%   100%   100%   100%   100%   100%   100%   100%   100%   100%   100%   100%   100%   100%   100%   100%   100%   100%   100%   100%   100%   100%   100%   100%   100%   100%   100%   100%   100%   100%   100%   100%   100%   100%   100%   100%   100%   100%   100%   100%   100%   100%   100%   100%   100%   100%   100%   100%   100%   100%   100%   100%   100%   100%   100%   100%   100%   100%   100%   100%   100%   100%   100%   100%   100%   100%   100%   100%   100%   100%   100%   100%   100%   100%   100%   100%   100%   100%   100%   100%   100%   100%   100%   100%   100%   100%   100%   100%   100%   100%   100%   100%   100%   100%   100%   100%   100%   100%   100%   100%   100%   100%   100%   100%   100%   100%   100%   100%   100%   100%   100%   100%   100%   100%   100%   100%   100%   100%   100%   100%   100%   100%   100%   100%   100%   100%   100%   100%   100%   100%   100%   100%   100%   100%   100%   100%   100%   100%   100%   100%   100%   100%   100%   100%   100%   100%   100%   100%   100%   100%   100%   100%   100%   100%   100%   100%   100%   100%   100%   100%   100%   100%   100%   100%   100%   100%   100%   100%   100%   100%   100%   100%   100%   100%   100%   100%   100%   100%   100%   100%   100%   100%   100%   100%   100%   100%   100%   100%   100%   100%   100%   100%   100%   100%   100%   100%   100%   100%   100%   100%   100%   100%   100%   100%   100%   100%   100%   100%   100%   100%   100%   100%   100%   100%   100%   100%   100%   100%   100%   100%   100%   100%   100%   100%   100%   100%   100%   100%   100%   100%   100%   100%   100%   100%   100%   100%   100%   100%   100%   100%   100%   100%   100%   100%   100%   100%   100%   100%   100%   100%   100%   100%   100%   100%   100%   100%   100%   100%   100%   100%   100%   100%   100%   100%   100%   100% | African A | merican        |         |         |         |         |         |         |
| Withdrawal         0%         0%         25%         14%         0%         40%           Total Percent         100%         100%         100%         100%         100%         100%         100%         100%         100%         100%         100%         100%         100%         100%         100%         100%         100%         100%         100%         60%         60%         80%         91%         75%         60%         60%         80%         90%         25%         20%         20%         0%         9%         25%         20%         20%         0%         0%         20%         20%         100%         100%         100%         100%         100%         100%         100%         100%         100%         100%         100%         100%         100%         100%         100%         100%         100%         100%         100%         100%         100%         100%         100%         100%         100%         100%         100%         100%         100%         100%         100%         100%         100%         100%         100%         100%         100%         100%         100%         100%         100%         100%         100%         100% <td< td=""><td></td><td>Success</td><td>100%</td><td>100%</td><td>50%</td><td>64%</td><td>67%</td><td>50%</td></td<>                                                                                                                                                                                                                                                                                                                                                                                                                                                                                                                                                                                                                                                                                                                                                                                      |           | Success        | 100%    | 100%    | 50%     | 64%     | 67%     | 50%     |
| Total Percent Total Enrolled         100%         100%         100%         100%         100%         100%         100%         100%         100%         100%         100%         100%         100%         100%         100%         100%         100%         100%         100%         100%         100%         20%         20%         20%         20%         20%         20%         20%         20%         20%         20%         20%         20%         20%         20%         20%         20%         20%         20%         20%         20%         20%         20%         20%         20%         20%         20%         20%         20%         20%         20%         20%         100%         100%         100%         100%         100%         100%         100%         100%         100%         100%         100%         100%         100%         100%         100%         100%         100%         100%         100%         100%         100%         100%         100%         100%         100%         100%         100%         100%         100%         100%         100%         100%         100%         100%         100%         100%         100%         100%         100%         100% </td <td></td> <td>Non-Success</td> <td>0%</td> <td>0%</td> <td>25%</td> <td>21%</td> <td>33%</td> <td>10%</td>                                                                                                                                                                                                                                                                                                                                                                                                                                                                                                                                                                                                                                                                                                                                                                    |           | Non-Success    | 0%      | 0%      | 25%     | 21%     | 33%     | 10%     |
| Total Enrolled   2                                                                                                                                                                                                                                                                                                                                                                                                                                                                                                                                                                                                                                                                                                                                                                                                                                                                                                                                                                                                                                                                                                                                                                                                                                                                                                                                                                                                                                                                                                                                                                                                                                                                                                                                                                                                                                                                                                                                                                                                                                                                                                           |           | Withdrawal     | 0%      | 0%      | 25%     | 14%     | 0%      | 40%     |
| Success   63%   80%   80%   91%   75%   60%   Non-Success   13%   0%   0%   9%   25%   20%   20%   20%   0%   0%   20%   20%   20%   20%   20%   20%   20%   20%   20%   20%   20%   20%   20%   20%   20%   20%   20%   20%   20%   20%   20%   20%   20%   20%   20%   20%   20%   20%   20%   20%   20%   20%   20%   20%   20%   20%   20%   20%   20%   20%   20%   20%   20%   20%   20%   20%   20%   20%   20%   20%   20%   20%   20%   20%   20%   20%   20%   20%   20%   20%   20%   20%   20%   20%   20%   20%   20%   20%   20%   20%   20%   20%   20%   20%   20%   20%   20%   20%   20%   20%   20%   20%   20%   20%   20%   20%   20%   20%   20%   20%   20%   20%   20%   20%   20%   20%   20%   20%   20%   20%   20%   20%   20%   20%   20%   20%   20%   20%   20%   20%   20%   20%   20%   20%   20%   20%   20%   20%   20%   20%   20%   20%   20%   20%   20%   20%   20%   20%   20%   20%   20%   20%   20%   20%   20%   20%   20%   20%   20%   20%   20%   20%   20%   20%   20%   20%   20%   20%   20%   20%   20%   20%   20%   20%   20%   20%   20%   20%   20%   20%   20%   20%   20%   20%   20%   20%   20%   20%   20%   20%   20%   20%   20%   20%   20%   20%   20%   20%   20%   20%   20%   20%   20%   20%   20%   20%   20%   20%   20%   20%   20%   20%   20%   20%   20%   20%   20%   20%   20%   20%   20%   20%   20%   20%   20%   20%   20%   20%   20%   20%   20%   20%   20%   20%   20%   20%   20%   20%   20%   20%   20%   20%   20%   20%   20%   20%   20%   20%   20%   20%   20%   20%   20%   20%   20%   20%   20%   20%   20%   20%   20%   20%   20%   20%   20%   20%   20%   20%   20%   20%   20%   20%   20%   20%   20%   20%   20%   20%   20%   20%   20%   20%   20%   20%   20%   20%   20%   20%   20%   20%   20%   20%   20%   20%   20%   20%   20%   20%   20%   20%   20%   20%   20%   20%   20%   20%   20%   20%   20%   20%   20%   20%   20%   20%   20%   20%   20%   20%   20%   20%   20%   20%   20%   20%   20%   20%   20%   20%   20%   20%   20%   20%   20%   20%   20%   20%   20%   20%   20%   20%   20%   20% |           | Total Percent  | 100%    | 100%    | 100%    | 100%    | 100%    | 100%    |
| Success         63%         80%         80%         91%         75%         60%           Non-Success         13%         0%         0%         9%         25%         20%           Withdrawal         25%         20%         20%         0%         0%         20%           Total Percent         100%         100%         100%         100%         100%         100%           Total Enrolled         8         5         5         11         4         5           Filipino         Success         0%         60%         86%         56%         100%         67%           Non-Success         0%         20%         0%         22%         0%         17%           Withdrawal         0%         20%         14%         22%         0%         17%           Total Percent         0%         100%         100%         100%         100%         100%         100%           Success         80%         86%         38%         62%         70%         82%           Non-Success         0%         0%         0%         0%         0%         0%           Withdrawal         20%         14%         63%                                                                                                                                                                                                                                                                                                                                                                                                                                                                                                                                                                                                                                                                                                                                                                                                                                                                                                                                                                                               |           | Total Enrolled | 2       | 5       | 4       | 14      | 3       | 10      |
| Non-Success   13%   0%   0%   9%   25%   20%   20%   20%   0%   0%   20%   20%   20%   20%   20%   20%   20%   20%   20%   20%   20%   20%   20%   20%   20%   20%   20%   20%   20%   20%   20%   20%   20%   20%   20%   20%   20%   20%   20%   20%   20%   20%   20%   20%   20%   20%   20%   20%   20%   20%   20%   20%   20%   20%   20%   20%   20%   20%   20%   20%   20%   20%   20%   20%   20%   20%   20%   20%   20%   20%   20%   20%   20%   20%   20%   20%   20%   20%   20%   20%   20%   20%   20%   20%   20%   20%   20%   20%   20%   20%   20%   20%   20%   20%   20%   20%   20%   20%   20%   20%   20%   20%   20%   20%   20%   20%   20%   20%   20%   20%   20%   20%   20%   20%   20%   20%   20%   20%   20%   20%   20%   20%   20%   20%   20%   20%   20%   20%   20%   20%   20%   20%   20%   20%   20%   20%   20%   20%   20%   20%   20%   20%   20%   20%   20%   20%   20%   20%   20%   20%   20%   20%   20%   20%   20%   20%   20%   20%   20%   20%   20%   20%   20%   20%   20%   20%   20%   20%   20%   20%   20%   20%   20%   20%   20%   20%   20%   20%   20%   20%   20%   20%   20%   20%   20%   20%   20%   20%   20%   20%   20%   20%   20%   20%   20%   20%   20%   20%   20%   20%   20%   20%   20%   20%   20%   20%   20%   20%   20%   20%   20%   20%   20%   20%   20%   20%   20%   20%   20%   20%   20%   20%   20%   20%   20%   20%   20%   20%   20%   20%   20%   20%   20%   20%   20%   20%   20%   20%   20%   20%   20%   20%   20%   20%   20%   20%   20%   20%   20%   20%   20%   20%   20%   20%   20%   20%   20%   20%   20%   20%   20%   20%   20%   20%   20%   20%   20%   20%   20%   20%   20%   20%   20%   20%   20%   20%   20%   20%   20%   20%   20%   20%   20%   20%   20%   20%   20%   20%   20%   20%   20%   20%   20%   20%   20%   20%   20%   20%   20%   20%   20%   20%   20%   20%   20%   20%   20%   20%   20%   20%   20%   20%   20%   20%   20%   20%   20%   20%   20%   20%   20%   20%   20%   20%   20%   20%   20%   20%   20%   20%   20%   20%   20%   20%   20%   20%   20%   20%   20%   2 | Asian     |                |         |         |         |         |         |         |
| Withdrawal Total Percent Total Percent Total Percent Total Percent Total Percent Total Enrolled         100%         100%         100%         100%         100%         100%         100%         100%         100%         100%         100%         100%         100%         100%         100%         100%         100%         56%         100%         67%         56%         100%         67%         67%         Mon-Success         0%         20%         0%         22%         0%         17%         70%         17%         70%         17%         70%         17%         70%         17%         70%         17%         70%         100%         100%         100%         100%         100%         100%         100%         100%         100%         100%         100%         100%         100%         100%         100%         100%         100%         100%         100%         100%         100%         100%         100%         100%         100%         100%         100%         100%         100%         100%         100%         100%         100%         100%         100%         100%         100%         100%         100%         100%         100%         100%         100%         100%         100%         100%                                                                                                                                                                                                                                                                                                                                                                                                                                                                                                                                                                                                                                                                                                                                                                                                                                                        |           | Success        | 63%     | 80%     | 80%     | 91%     | 75%     | 60%     |
| Total Percent Total Enrolled         100%         100%         100%         100%         100%         100%         100%         100%         100%         100%         5         11         4         5         5         111         4         5         5         111         4         5         5         111         4         5         5         111         4         5         5         111         4         5         5         111         4         5         5         111         4         5         5         111         4         5         5         111         4         5         5         11         4         5         6         6         6         6         6         6         6         6         6         70%         6         70%         6         70%         10%         10%         10%         10%         10%         10%         10%         10%         10%         10%         10%         10%         10%         10%         10%         10%         10%         10%         10%         10%         10%         10%         10%         10%         10%         10%         10%         10%         10%         10% <th< td=""><td></td><td>Non-Success</td><td>13%</td><td>0%</td><td>0%</td><td>9%</td><td>25%</td><td>20%</td></th<>                                                                                                                                                                                                                                                                                                                                                                                                                                                                                                                                                                                                                                                                                                                                                                                                                                     |           | Non-Success    | 13%     | 0%      | 0%      | 9%      | 25%     | 20%     |
| Total Enrolled   8   5   5   11   4   5                                                                                                                                                                                                                                                                                                                                                                                                                                                                                                                                                                                                                                                                                                                                                                                                                                                                                                                                                                                                                                                                                                                                                                                                                                                                                                                                                                                                                                                                                                                                                                                                                                                                                                                                                                                                                                                                                                                                                                                                                                                                                      |           | Withdrawal     | 25%     | 20%     | 20%     | 0%      | 0%      | 20%     |
| Success   0%   60%   86%   56%   100%   67%   Non-Success   0%   20%   0%   22%   0%   17%   17%   Withdrawal   0%   20%   14%   22%   0%   17%   17%   170tal Percent   0%   100%   100%   100%   100%   100%   100%   100%   100%   100%   100%   100%   100%   100%   100%   100%   100%   100%   100%   100%   100%   100%   100%   100%   100%   100%   100%   100%   100%   100%   100%   100%   100%   100%   100%   100%   100%   100%   100%   100%   100%   100%   100%   100%   100%   100%   100%   100%   100%   100%   100%   100%   100%   100%   100%   100%   100%   100%   100%   100%   100%   100%   100%   100%   100%   100%   100%   100%   100%   100%   100%   100%   100%   100%   100%   100%   100%   100%   100%   100%   100%   100%   100%   100%   100%   100%   100%   100%   100%   100%   100%   100%   100%   100%   100%   100%   100%   100%   100%   100%   100%   100%   100%   100%   100%   100%   100%   100%   100%   100%   100%   100%   100%   100%   100%   100%   100%   100%   100%   100%   100%   100%   100%   100%   100%   100%   100%   100%   100%   100%   100%   100%   100%   100%   100%   100%   100%   100%   100%   100%   100%   100%   100%   100%   100%   100%   100%   100%   100%   100%   100%   100%   100%   100%   100%   100%   100%   100%   100%   100%   100%   100%   100%   100%   100%   100%   100%   100%   100%   100%   100%   100%   100%   100%   100%   100%   100%   100%   100%   100%   100%   100%   100%   100%   100%   100%   100%   100%   100%   100%   100%   100%   100%   100%   100%   100%   100%   100%   100%   100%   100%   100%   100%   100%   100%   100%   100%   100%   100%   100%   100%   100%   100%   100%   100%   100%   100%   100%   100%   100%   100%   100%   100%   100%   100%   100%   100%   100%   100%   100%   100%   100%   100%   100%   100%   100%   100%   100%   100%   100%   100%   100%   100%   100%   100%   100%   100%   100%   100%   100%   100%   100%   100%   100%   100%   100%   100%   100%   100%   100%   100%   100%   100%   100%   100%   100%   100%   100%   1 |           | Total Percent  | 100%    | 100%    | 100%    | 100%    | 100%    | 100%    |
| Success         0%         60%         86%         56%         100%         67%           Non-Success         0%         20%         0%         22%         0%         17%           Withdrawal         0%         20%         14%         22%         0%         17%           Total Percent         0%         100%         100%         100%         100%         100%         100%         100%         100%         100%         100%         100%         100%         100%         100%         100%         100%         100%         100%         100%         100%         100%         100%         100%         100%         100%         0%         0%         0%         0%         0%         0%         0%         0%         0%         0%         0%         0%         0%         0%         0%         0%         0%         0%         0%         0%         0%         0%         0%         0%         0%         0%         0%         0%         0%         0%         0%         0%         0%         0%         0%         0%         0%         0%         0%         0%         0%         0%         0%         0%         0%         0%                                                                                                                                                                                                                                                                                                                                                                                                                                                                                                                                                                                                                                                                                                                                                                                                                                                                                                                                                      |           | Total Enrolled | 8       | 5       | 5       | 11      | 4       | 5       |
| Success         0%         60%         86%         56%         100%         67%           Non-Success         0%         20%         0%         22%         0%         17%           Withdrawal         0%         20%         14%         22%         0%         17%           Total Percent         0%         100%         100%         100%         100%         100%         100%         100%         100%         100%         100%         100%         100%         100%         100%         100%         100%         100%         100%         100%         100%         100%         100%         100%         100%         100%         0%         0%         0%         0%         0%         0%         0%         0%         0%         0%         0%         0%         0%         0%         0%         0%         0%         0%         0%         0%         0%         0%         0%         0%         0%         0%         0%         0%         0%         0%         0%         0%         0%         0%         0%         0%         0%         0%         0%         0%         0%         0%         0%         0%         0%         0%                                                                                                                                                                                                                                                                                                                                                                                                                                                                                                                                                                                                                                                                                                                                                                                                                                                                                                                                                      | Filipino  |                |         |         |         |         |         |         |
| Withdrawal         0%         20%         14%         22%         0%         17%           Total Percent         0%         100%         100%         100%         100%         100%         100%         100%         100%         100%         100%         100%         100%         100%         120         12         12         12         12         12         12         12         12         12         12         12         12         12         12         12         12         12         12         12         12         12         12         12         12         12         12         12         12         12         12         12         12         12         12         12         12         12         12         12         12         12         12         12         12         12         12         12         12         12         12         12         12         12         12         12         12         12         12         12         12         12         12         12         12         12         12         12         12         12         12         12         12         12         12         12                                                                                                                                                                                                                                                                                                                                                                                                                                                                                                                                                                                                                                                                                                                                                                                                                                                                                                                                                            | •         | Success        | 0%      | 60%     | 86%     | 56%     | 100%    | 67%     |
| Total Percent Total Enrolled         0%         100%         100%         100%         100%         100%         100%         100%         100%         100%         100%         100%         100%         100%         100%         12         12           Latino         Success         80%         86%         38%         62%         70%         82%           Non-Success         0%         0%         0%         23%         0%         0%           Withdrawal         20%         14%         63%         15%         30%         18%           Total Percent         100%         100%         100%         100%         100%         100%           Total Enrolled         5         14         8         13         10         11           Middle Eastern           Success         0%         0%         0%         0%         0%         0%           Non-Success         0%         0%         0%         0%         0%         0%           Native American         Success         100%         0%         0%         0%         0%         0%           Non-Success         100%         0%         0%         0% <td></td> <td>Non-Success</td> <td>0%</td> <td>20%</td> <td>0%</td> <td>22%</td> <td>0%</td> <td>17%</td>                                                                                                                                                                                                                                                                                                                                                                                                                                                                                                                                                                                                                                                                                                                                                                                                                                                                           |           | Non-Success    | 0%      | 20%     | 0%      | 22%     | 0%      | 17%     |
| Total Enrolled         0         10         7         9         2         12           Latino         Success         80%         86%         38%         62%         70%         82%           Non-Success         0%         0%         0%         23%         0%         0%           Withdrawal         20%         14%         63%         15%         30%         18%           Total Percent         100%         100%         100%         100%         100%         100%           Total Enrolled         5         14         8         13         10         11           Middle Eastern         Success         0%         0%         0%         0%         0%         0%           Non-Success         0%         0%         0%         0%         0%         0%         0%           Withdrawal         0%         0%         0%         0%         0%         0%         0%         0%         0%         0%         0%         0%         0%         0%         0%         0%         0%         0%         0%         0%         0%         0%         0%         0%         0%         0%         0%         0%         <                                                                                                                                                                                                                                                                                                                                                                                                                                                                                                                                                                                                                                                                                                                                                                                                                                                                                                                                                                                  |           | Withdrawal     | 0%      | 20%     | 14%     | 22%     | 0%      | 17%     |
| Latino         Success         80%         86%         38%         62%         70%         82%           Non-Success         0%         0%         0%         23%         0%         0%           Withdrawal         20%         14%         63%         15%         30%         18%           Total Percent         100%         100%         100%         100%         100%         100%         100%           Total Enrolled         5         14         8         13         10         11           Middle Eastern         8         5         14         8         13         10         11           Middle Eastern         8         0%         0%         0%         0%         0%         0%         0%           Success         0%         0%         0%         0%         0%         0%         0%         0%         0%         0%         0%         0%         0%         0%         0%         0%         0%         0%         0%         0%         0%         0%         0%         0%         0%         0%         0%         0%         0%         0%         0%         0%         0%         0%         0%                                                                                                                                                                                                                                                                                                                                                                                                                                                                                                                                                                                                                                                                                                                                                                                                                                                                                                                                                                                       |           | Total Percent  | 0%      | 100%    | 100%    | 100%    | 100%    | 100%    |
| Success         80%         86%         38%         62%         70%         82%           Non-Success         0%         0%         0%         23%         0%         0%           Withdrawal         20%         14%         63%         15%         30%         18%           Total Percent         100%         100%         100%         100%         100%         100%         100%         100%         100%         100%         100%         100%         100%         100%         100%         100%         100%         100%         100%         0%         0%         0%         0%         0%         0%         0%         0%         0%         0%         0%         0%         0%         0%         0%         0%         0%         0%         0%         0%         0%         0%         0%         0%         0%         0%         0%         0%         0%         0%         0%         0%         0%         0%         0%         0%         0%         0%         0%         0%         0%         0%         0%         0%         0%         0%         0%         0%         0%         0%         0%         0%         0%         0%                                                                                                                                                                                                                                                                                                                                                                                                                                                                                                                                                                                                                                                                                                                                                                                                                                                                                                                                                       |           | Total Enrolled | 0       | 10      | 7       | 9       | 2       | 12      |
| Non-Success         0%         0%         0%         23%         0%         0%           Withdrawal         20%         14%         63%         15%         30%         18%           Total Percent         100%         100%         100%         100%         100%         100%           Total Enrolled         5         14         8         13         10         11           Middle Eastern         8         20%         0%         0%         0%         0%         0%         0%           Success         0%         0%         0%         0%         0%         0%         0%         0%           Non-Success         0%         0%         0%         0%         0%         0%         0%         0%         0%         0%         0%         0%         0%         0%         0%         0%         0%         0%         0%         0%         0%         0%         0%         0%         0%         0%         0%         0%         0%         0%         0%         0%         0%         0%         0%         0%         0%         0%         0%         0%         0%         0%         0%         0%         0% <td>Latino</td> <td></td> <td></td> <td></td> <td></td> <td></td> <td></td> <td></td>                                                                                                                                                                                                                                                                                                                                                                                                                                                                                                                                                                                                                                                                                                                                                                                                                                                                                             | Latino    |                |         |         |         |         |         |         |
| Withdrawal         20%         14%         63%         15%         30%         18%           Total Percent         100%         100%         100%         100%         100%         100%         100%         100%         100%         100%         100%         100%         100%         100%         100%         11         11         Middle Eastern         8         13         10         11         11         Middle Eastern         8         13         10         11         11         Middle Eastern         8         0         0%         0%         0%         0%         0%         0%         0%         0%         0%         0%         0%         0%         0%         0%         0%         0%         0%         0%         0%         0%         0%         0%         0%         0%         0%         0%         0%         0%         0%         0%         0%         0%         0%         0%         0%         0%         0%         0%         0%         0%         0%         0%         0%         0%         0%         0%         0%         0%         0%         0%         0%         0%         0%         0%         0%         0%         <                                                                                                                                                                                                                                                                                                                                                                                                                                                                                                                                                                                                                                                                                                                                                                                                                                                                                                                                   |           | Success        | 80%     | 86%     | 38%     | 62%     | 70%     | 82%     |
| Withdrawal         20%         14%         63%         15%         30%         18%           Total Percent         100%         100%         100%         100%         100%         100%         100%         100%         100%         100%         100%         100%         100%         100%         100%         11         11         Middle Eastern         8         13         10         11         11         Middle Eastern         8         13         10         11         11         Middle Eastern         8         0%         0%         0%         0%         0%         0%         0%         0%         0%         0%         0%         0%         0%         0%         0%         0%         0%         0%         0%         0%         0%         0%         0%         0%         0%         0%         0%         0%         0%         0%         0%         0%         0%         0%         0%         0%         0%         0%         0%         0%         0%         0%         0%         0%         0%         0%         0%         0%         0%         0%         0%         0%         0%         0%         0%         0%         0%                                                                                                                                                                                                                                                                                                                                                                                                                                                                                                                                                                                                                                                                                                                                                                                                                                                                                                                                            |           | Non-Success    | 0%      | 0%      | 0%      | 23%     | 0%      | 0%      |
| Total Percent         100%         100%         100%         100%         100%         100%           Total Enrolled         5         14         8         13         10         11           Middle Eastern         8         20         0%         0%         0%         0%         0%           Success         0%         0%         0%         0%         0%         0%         0%           Non-Success         0%         0%         0%         0%         0%         0%         0%           Withdrawal         0%         0%         0%         0%         0%         0%         0%         0%           Total Percent         0%         0%         0%         0%         0%         0%         0%         0%         0%         0%         0%         0%         0%         0%         0%         0%         0%         0%         0%         0%         0%         0%         0%         0%         0%         0%         0%         0%         0%         0%         0%         0%         0%         0%         0%         0%         0%         0%         0%         0%         0%         0%         0%         0%                                                                                                                                                                                                                                                                                                                                                                                                                                                                                                                                                                                                                                                                                                                                                                                                                                                                                                                                                                                         |           |                | 20%     | 14%     |         |         |         |         |
| Total Enrolled         5         14         8         13         10         11           Middle Eastern         Success         0%         0%         0%         0%         0%         0%         0%         0%         0%         0%         0%         0%         0%         0%         0%         0%         0%         0%         0%         0%         0%         0%         0%         0%         0%         0%         0%         0%         0%         0%         0%         0%         0%         0%         0%         0%         0%         0%         0%         0%         0%         0%         0%         0%         0%         0%         0%         0%         0%         0%         0%         0%         0%         0%         0%         0%         0%         0%         0%         0%         0%         0%         0%         0%         0%         0%         0%         0%         0%         0%         0%         0%         0%         0%         0%         0%         0%         0%         0%         0%         0%         0%         0%         0%         0%         0%         0%         0%         0%         0%         <                                                                                                                                                                                                                                                                                                                                                                                                                                                                                                                                                                                                                                                                                                                                                                                                                                                                                                                                                              |           | Total Percent  |         | 100%    |         | 100%    | 100%    |         |
| Middle Eastern           Success         0%         0%         0%         0%         0%         0%         0%         0%         0%         0%         0%         0%         0%         0%         0%         0%         0%         0%         0%         0%         0%         0%         0%         0%         0%         0%         0%         0%         0%         0%         0%         0%         0%         0%         0%         0%         0%         0%         0%         0%         0%         0%         0%         0%         0%         0%         0%         0%         0%         0%         0%         0%         0%         0%         0%         0%         0%         0%         0%         0%         0%         0%         0%         0%         0%         0%         0%         0%         0%         0%         0%         0%         0%         0%         0%         0%         0%         0%         0%         0%         0%         0%         0%         0%         0%         0%         0%         0%         0%         0%         0%         0%         0%         0%         0%         0%         0%                                                                                                                                                                                                                                                                                                                                                                                                                                                                                                                                                                                                                                                                                                                                                                                                                                                                                                                                                                                  |           |                |         |         |         |         |         |         |
| Non-Success         0%         0%         0%         0%         0%         0%         0%         0%         0%         0%         0%         0%         0%         0%         0%         0%         0%         0%         0%         0%         0%         0%         0%         0%         0%         0%         0%         0%         0%         0%         0%         0%         0%         0%         0%         0%         0%         0%         0%         0%         0%         0%         0%         0%         0%         0%         0%         0%         0%         0%         0%         0%         0%         0%         0%         0%         0%         0%         0%         0%         0%         0%         0%         0%         0%         0%         0%         0%         0%         0%         0%         0%         0%         0%         0%         0%         0%         0%         0%         0%         0%         0%         0%         0%         0%         0%         0%         0%         0%         0%         0%         0%         0%         0%         0%         0%         0%         0%         0%         0%                                                                                                                                                                                                                                                                                                                                                                                                                                                                                                                                                                                                                                                                                                                                                                                                                                                                                                                                                                      | Middle E  |                |         |         |         |         |         |         |
| Withdrawal         0%         0%         0%         0%         0%         0%         0%         0%         0%         0%         0%         0%         0%         0%         0%         0%         0%         0%         0%         0%         0%         0%         0%         0%         0%         0%         0%         0%         0%         0%         0%         0%         0%         0%         0%         0%         0%         0%         0%         0%         0%         0%         0%         0%         0%         0%         0%         0%         0%         0%         0%         0%         0%         0%         0%         0%         0%         0%         0%         0%         0%         0%         0%         0%         0%         0%         0%         0%         0%         0%         0%         0%         0%         0%         0%         0%         0%         0%         0%         0%         0%         0%         0%         0%         0%         0%         0%         0%         0%         0%         0%         0%         0%         0%         0%         0%         0%         0%         0%         0%                                                                                                                                                                                                                                                                                                                                                                                                                                                                                                                                                                                                                                                                                                                                                                                                                                                                                                                                                                       |           | Success        | 0%      | 0%      | 0%      | 0%      | 0%      | 0%      |
| Withdrawal         0%         0%         0%         0%         0%         0%         0%         0%         0%         0%         0%         0%         0%         0%         0%         0%         0%         0%         0%         0%         0%         0%         0%         0%         0%         0%         0%         0%         0%         0%         0%         0%         0%         0%         0%         0%         0%         0%         0%         0%         0%         0%         0%         0%         0%         0%         0%         0%         0%         0%         0%         0%         0%         0%         0%         0%         0%         0%         0%         0%         0%         0%         0%         0%         0%         0%         0%         0%         0%         0%         0%         0%         0%         0%         0%         0%         0%         0%         0%         0%         0%         0%         0%         0%         0%         0%         0%         0%         0%         0%         0%         0%         0%         0%         0%         0%         0%         0%         0%         0%                                                                                                                                                                                                                                                                                                                                                                                                                                                                                                                                                                                                                                                                                                                                                                                                                                                                                                                                                                       |           | Non-Success    | 0%      | 0%      | 0%      | 0%      | 0%      | 0%      |
| Total Enrolled         0         0         0         0         0           Native American         Success         100%         0%         0%         0%         0%         0%           Non-Success         0%         0%         0%         0%         0%         0%                                                                                                                                                                                                                                                                                                                                                                                                                                                                                                                                                                                                                                                                                                                                                                                                                                                                                                                                                                                                                                                                                                                                                                                                                                                                                                                                                                                                                                                                                                                                                                                                                                                                                                                                                                                                                                                       |           | Withdrawal     | 0%      | 0%      | 0%      | 0%      | 0%      | 0%      |
| Total Enrolled         0         0         0         0         0           Native American         Success         100%         0%         0%         0%         0%         0%           Non-Success         0%         0%         0%         0%         0%         0%                                                                                                                                                                                                                                                                                                                                                                                                                                                                                                                                                                                                                                                                                                                                                                                                                                                                                                                                                                                                                                                                                                                                                                                                                                                                                                                                                                                                                                                                                                                                                                                                                                                                                                                                                                                                                                                       |           | Total Percent  | 0%      | 0%      | 0%      | 0%      | 0%      | 0%      |
| Success         100%         0%         0%         0%         0%           Non-Success         0%         0%         0%         0%         0%                                                                                                                                                                                                                                                                                                                                                                                                                                                                                                                                                                                                                                                                                                                                                                                                                                                                                                                                                                                                                                                                                                                                                                                                                                                                                                                                                                                                                                                                                                                                                                                                                                                                                                                                                                                                                                                                                                                                                                                |           | Total Enrolled | 0       | 0       | 0       | 0       | 0       | 0       |
| Success         100%         0%         0%         0%         0%           Non-Success         0%         0%         0%         0%         0%                                                                                                                                                                                                                                                                                                                                                                                                                                                                                                                                                                                                                                                                                                                                                                                                                                                                                                                                                                                                                                                                                                                                                                                                                                                                                                                                                                                                                                                                                                                                                                                                                                                                                                                                                                                                                                                                                                                                                                                | Native A  | merican        |         |         |         |         |         |         |
|                                                                                                                                                                                                                                                                                                                                                                                                                                                                                                                                                                                                                                                                                                                                                                                                                                                                                                                                                                                                                                                                                                                                                                                                                                                                                                                                                                                                                                                                                                                                                                                                                                                                                                                                                                                                                                                                                                                                                                                                                                                                                                                              |           |                | 100%    | 0%      | 0%      | 0%      | 0%      | 0%      |
|                                                                                                                                                                                                                                                                                                                                                                                                                                                                                                                                                                                                                                                                                                                                                                                                                                                                                                                                                                                                                                                                                                                                                                                                                                                                                                                                                                                                                                                                                                                                                                                                                                                                                                                                                                                                                                                                                                                                                                                                                                                                                                                              |           | Non-Success    | 0%      | 0%      | 0%      | 0%      | 0%      | 0%      |
| 770 070 070 070 070 070 10070                                                                                                                                                                                                                                                                                                                                                                                                                                                                                                                                                                                                                                                                                                                                                                                                                                                                                                                                                                                                                                                                                                                                                                                                                                                                                                                                                                                                                                                                                                                                                                                                                                                                                                                                                                                                                                                                                                                                                                                                                                                                                                |           | Withdrawal     | 0%      | 0%      | 0%      | 0%      | 0%      | 100%    |

|             | Total Percent  | 100% | 0%   | 0%   | 0%   | 0%   | 100% |
|-------------|----------------|------|------|------|------|------|------|
|             | Total Enrolled | 1    | 0    | 0    | 0    | 0    | 1    |
| Pacific Isl | lander         |      |      |      |      |      |      |
|             | Success        | 0%   | 100% | 100% | 40%  | 50%  | 100% |
|             | Non-Success    | 100% | 0%   | 0%   | 20%  | 0%   | 0%   |
|             | Withdrawal     | 0%   | 0%   | 0%   | 40%  | 50%  | 0%   |
|             | Total Percent  | 100% | 100% | 100% | 100% | 100% | 100% |
|             | Total Enrolled | 1    | 2    | 2    | 5    | 4    | 1    |
| White       |                |      |      |      |      |      |      |
|             | Success        | 100% | 90%  | 100% | 70%  | 75%  | 50%  |
|             | Non-Success    | 0%   | 10%  | 0%   | 20%  | 0%   | 10%  |
|             | Withdrawal     | 0%   | 0%   | 0%   | 10%  | 25%  | 40%  |
|             | Total Percent  | 100% | 100% | 100% | 100% | 100% | 100% |
|             | Total Enrolled | 4    | 10   | 3    | 10   | 4    | 10   |