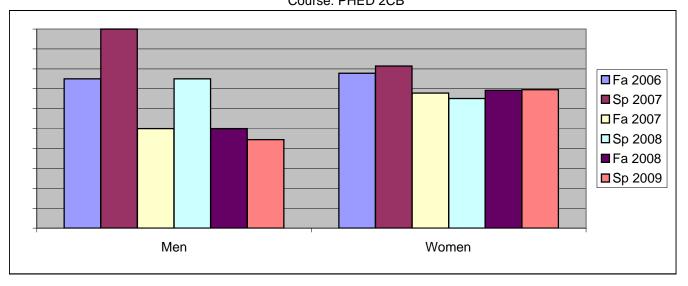

Chabot Success Rates By Gender and Semester Course: PHED 2CB

|                | Fa 2006 | Sp 2007 | Fa 2007 | Sp 2008 | Fa 2008 | Sp 2009 |
|----------------|---------|---------|---------|---------|---------|---------|
| Men            |         | •       |         | ·       |         | •       |
| Success        | 75%     | 100%    | 50%     | 75%     | 50%     | 44%     |
| Non-Success    | 0%      | 0%      | 0%      | 25%     | 0%      | 22%     |
| Withdrawal     | 25%     | 0%      | 50%     | 0%      | 50%     | 33%     |
| Total Percent  | 100%    | 100%    | 100%    | 100%    | 100%    | 100%    |
| Total Enrolled | 4       | 5       | 4       | 4       | 2       | 9       |
| Women          |         |         |         |         |         |         |
| Success        | 78%     | 81%     | 68%     | 65%     | 69%     | 70%     |
| Non-Success    | 11%     | 7%      | 4%      | 19%     | 8%      | 7%      |
| Withdrawal     | 11%     | 12%     | 29%     | 16%     | 23%     | 24%     |
| Total Percent  | 100%    | 100%    | 100%    | 100%    | 100%    | 100%    |
| Total Enrolled | 18      | 43      | 28      | 63      | 26      | 46      |