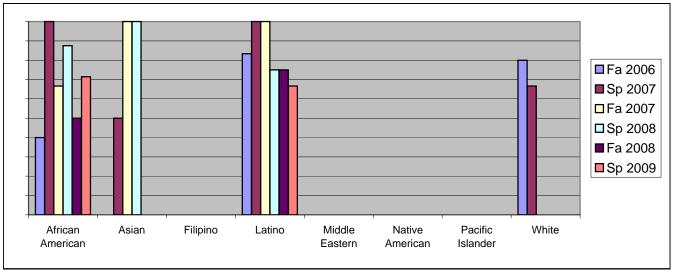

Chabot Success Rates By Ethnicity and Semester Course: PHED 2CL

|                  |                | Fa 2006 | Sp 2007 | Fa 2007 | Sp 2008 | Fa 2008 | Sp 2009 |  |
|------------------|----------------|---------|---------|---------|---------|---------|---------|--|
| African American |                |         |         |         |         |         |         |  |
|                  | Success        | 40%     | 100%    | 67%     | 88%     | 50%     | 71%     |  |
|                  | Non-Success    | 40%     | 0%      | 0%      | 0%      | 0%      | 29%     |  |
|                  | Withdrawal     | 20%     | 0%      | 33%     | 13%     | 50%     | 0%      |  |
|                  | Total Percent  | 100%    | 100%    | 100%    | 100%    | 100%    | 100%    |  |
|                  | Total Enrolled | 5       | 1       | 3       | 8       | 8       | 7       |  |
| Asian            |                |         |         |         |         |         |         |  |
|                  | Success        | 0%      | 50%     | 100%    | 100%    | 0%      | 0%      |  |
|                  | Non-Success    | 0%      | 0%      | 0%      | 0%      | 0%      | 0%      |  |
|                  | Withdrawal     | 0%      | 50%     | 0%      | 0%      | 0%      | 0%      |  |
|                  | Total Percent  | 0%      | 100%    | 100%    | 100%    | 0%      | 0%      |  |
|                  | Total Enrolled | 0       | 2       | 1       | 1       | 0       | 0       |  |
| Filipino         |                |         |         |         |         |         |         |  |
|                  | Success        | 0%      | 0%      | 0%      | 0%      | 0%      | 0%      |  |
|                  | Non-Success    | 0%      | 0%      | 0%      | 100%    | 0%      | 100%    |  |
|                  | Withdrawal     | 100%    | 0%      | 0%      | 0%      | 0%      | 0%      |  |
|                  | Total Percent  | 100%    | 0%      | 0%      | 100%    | 0%      | 100%    |  |
|                  | Total Enrolled | 1       | 0       | 0       | 1       | 0       | 2       |  |
| Latino           |                |         |         |         |         |         |         |  |
|                  | Success        | 83%     | 100%    | 100%    | 75%     | 75%     | 67%     |  |
|                  | Non-Success    | 0%      | 0%      | 0%      | 0%      | 0%      | 33%     |  |
|                  | Withdrawal     | 17%     | 0%      | 0%      | 25%     | 25%     | 0%      |  |
|                  | Total Percent  | 100%    | 100%    | 100%    | 100%    | 100%    | 100%    |  |
|                  | Total Enrolled | 6       | 4       | 6       | 4       | 4       | 3       |  |
| Middle Eastern   |                |         |         |         |         |         |         |  |
|                  | Success        | 0%      | 0%      | 0%      | 0%      | 0%      | 0%      |  |
|                  | Non-Success    | 0%      | 0%      | 0%      | 0%      | 0%      | 0%      |  |
|                  | Withdrawal     | 0%      | 0%      | 0%      | 0%      | 0%      | 0%      |  |
|                  | Total Percent  | 0%      | 0%      | 0%      | 0%      | 0%      | 0%      |  |
|                  | Total Enrolled | 0       | 0       | 0       | 0       | 0       | 0       |  |
| Native American  |                |         |         |         |         |         |         |  |
|                  | Success        | 0%      | 0%      | 0%      | 0%      | 0%      | 0%      |  |
|                  | Non-Success    | 0%      | 0%      | 0%      | 100%    | 0%      | 0%      |  |
|                  | Withdrawal     | 0%      | 0%      | 0%      | 0%      | 0%      | 0%      |  |
|                  |                |         |         |         |         |         |         |  |

|            | Total Percent  | 0%   | 0%   | 0%   | 100% | 0%   | 0% |
|------------|----------------|------|------|------|------|------|----|
|            | Total Enrolled | 0    | 0    | 0    | 1    | 0    | 0  |
| Pacific Is | slander        |      |      |      |      |      |    |
|            | Success        | 0%   | 0%   | 0%   | 0%   | 0%   | 0% |
|            | Non-Success    | 0%   | 0%   | 0%   | 0%   | 0%   | 0% |
|            | Withdrawal     | 0%   | 0%   | 0%   | 0%   | 0%   | 0% |
|            | Total Percent  | 0%   | 0%   | 0%   | 0%   | 0%   | 0% |
|            | Total Enrolled | 0    | 0    | 0    | 0    | 0    | 0  |
| White      |                |      |      |      |      |      |    |
|            | Success        | 80%  | 67%  | 0%   | 0%   | 0%   | 0% |
|            | Non-Success    | 0%   | 0%   | 0%   | 50%  | 0%   | 0% |
|            | Withdrawal     | 20%  | 33%  | 100% | 50%  | 100% | 0% |
|            | Total Percent  | 100% | 100% | 100% | 100% | 100% | 0% |
|            | Total Enrolled | 5    | 3    | 2    | 2    | 1    | 0  |