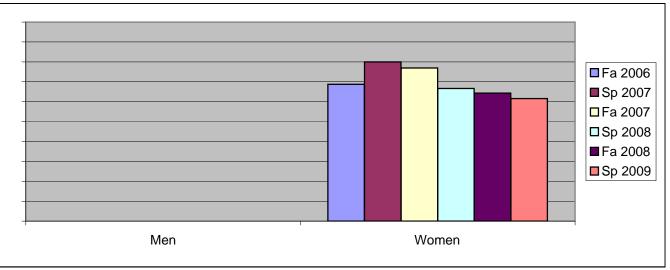

## Chabot Success Rates By Gender and Semester Course: PHED 2CL

|                | Fa 2006 | Sp 2007 | Fa 2007 | Sp 2008 | Fa 2008 | Sp 2009 |
|----------------|---------|---------|---------|---------|---------|---------|
| Men            |         |         |         |         |         |         |
| Success        | 0%      | 0%      | 0%      | 0%      | 0%      | 0%      |
| Non-Success    | 0%      | 0%      | 0%      | 0%      | 0%      | 100%    |
| Withdrawal     | 100%    | 0%      | 0%      | 0%      | 100%    | 0%      |
| Total Percent  | 100%    | 0%      | 0%      | 0%      | 100%    | 100%    |
| Total Enrolled | 1       | 0       | 0       | 0       | 1       | 1       |
| Women          |         |         |         |         |         |         |
| Success        | 69%     | 80%     | 77%     | 67%     | 64%     | 62%     |
| Non-Success    | 13%     | 0%      | 0%      | 17%     | 0%      | 38%     |
| Withdrawal     | 19%     | 20%     | 23%     | 17%     | 36%     | 0%      |
| Total Percent  | 100%    | 100%    | 100%    | 100%    | 100%    | 100%    |
| Total Enrolled | 16      | 10      | 13      | 18      | 14      | 13      |