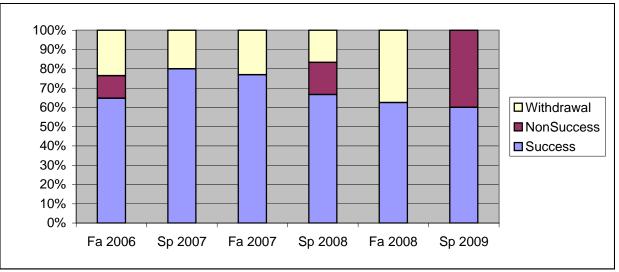

Chabot Success, Non-Success, and Withdrawal Rates By Semester Course: PHED 2CL

|                | Fa 2006 | Sp 2007 | Fa 2007 | Sp 2008 | Fa 2008 | Sp 2009 |
|----------------|---------|---------|---------|---------|---------|---------|
| Success        | 65%     | 80%     | 77%     | 67%     | 63%     | 60%     |
| Non-Success    | 12%     | 0%      | 0%      | 17%     | 0%      | 40%     |
| Withdrawal     | 24%     | 20%     | 23%     | 17%     | 38%     | 0%      |
| Total Percent  | 100%    | 100%    | 100%    | 100%    | 100%    | 100%    |
| Total Enrolled | 17      | 10      | 13      | 18      | 16      | 15      |