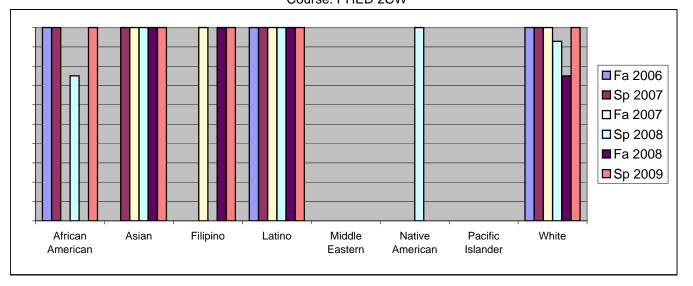

Chabot Success Rates By Ethnicity and Semester Course: PHED 2CW

|                  |                | Fa 2006 | Sp 2007 | Fa 2007 | Sp 2008 | Fa 2008 | Sp 2009 |  |
|------------------|----------------|---------|---------|---------|---------|---------|---------|--|
| African American |                |         |         |         |         |         |         |  |
|                  | Success        | 100%    | 100%    |         | 75%     |         |         |  |
|                  | Non-Success    | 0%      | 0%      |         | 0%      |         |         |  |
|                  | Withdrawal     | 0%      | 0%      |         | 25%     |         |         |  |
|                  | Total Percent  | 100%    | 100%    |         | 100%    | 100%    |         |  |
|                  | Total Enrolled | 1       | 1       | 0       | 4       | 1       | 2       |  |
| Asian            |                |         |         |         |         |         |         |  |
|                  | Success        | 0%      | 100%    |         | 100%    |         |         |  |
|                  | Non-Success    | 0%      | 0%      |         | 0%      |         |         |  |
|                  | Withdrawal     | 0%      | 0%      |         | 0%      |         |         |  |
|                  | Total Percent  | 0%      | 100%    | 100%    | 100%    |         | 100%    |  |
|                  | Total Enrolled | 0       | 1       | 1       | 2       | 1       | 3       |  |
| Filipino         |                |         |         |         |         |         |         |  |
|                  | Success        | 0%      | 0%      |         | 0%      |         |         |  |
|                  | Non-Success    | 0%      | 0%      |         | 0%      |         |         |  |
|                  | Withdrawal     | 0%      | 0%      | 0%      | 0%      | 0%      | 0%      |  |
|                  | Total Percent  | 0%      | 0%      | 100%    | 0%      | 100%    | 100%    |  |
|                  | Total Enrolled | 0       | 0       | 1       | 0       | 1       | 1       |  |
| Latino           |                |         |         |         |         |         |         |  |
|                  | Success        | 100%    | 100%    | 100%    | 100%    | 100%    | 100%    |  |
|                  | Non-Success    | 0%      | 0%      | 0%      | 0%      | 0%      | 0%      |  |
|                  | Withdrawal     | 0%      | 0%      | 0%      | 0%      | 0%      | 0%      |  |
|                  | Total Percent  | 100%    | 100%    | 100%    | 100%    | 100%    | 100%    |  |
|                  | Total Enrolled | 2       | 3       | 5       | 7       | 2       | 5       |  |
| Middle Eastern   |                |         |         |         |         |         |         |  |
|                  | Success        | 0%      | 0%      | 0%      | 0%      | 0%      | 0%      |  |
|                  | Non-Success    | 0%      | 0%      | 0%      | 0%      | 0%      | 0%      |  |
|                  | Withdrawal     | 0%      | 0%      | 0%      | 0%      | 0%      | 0%      |  |
|                  | Total Percent  | 0%      | 0%      | 0%      | 0%      | 0%      | 0%      |  |
|                  | Total Enrolled | 0       | 0       | 0       | 0       | 0       | 0       |  |
| Native American  |                |         |         |         |         |         |         |  |
|                  | Success        | 0%      | 0%      | 0%      | 100%    | 0%      | 0%      |  |
|                  | Non-Success    | 0%      | 0%      | 0%      | 0%      | 0%      | 0%      |  |
|                  | Withdrawal     | 0%      | 0%      | 0%      | 0%      | 0%      | 0%      |  |
|                  |                |         |         |         |         |         |         |  |

|            | Total Percent  | 0%   | 0%   | 0%   | 100% | 0%   | 0%   |
|------------|----------------|------|------|------|------|------|------|
|            | Total Enrolled | 0    | 0    | 0    | 1    | 0    | 0    |
| Pacific Is | slander        |      |      |      |      |      |      |
|            | Success        | 0%   | 0%   | 0%   | 0%   | 0%   | 0%   |
|            | Non-Success    | 0%   | 0%   | 0%   | 0%   | 0%   | 0%   |
|            | Withdrawal     | 0%   | 0%   | 0%   | 0%   | 0%   | 0%   |
|            | Total Percent  | 0%   | 0%   | 0%   | 0%   | 0%   | 0%   |
|            | Total Enrolled | 0    | 0    | 0    | 0    | 0    | 0    |
| White      |                |      |      |      |      |      |      |
|            | Success        | 100% | 100% | 100% | 93%  | 75%  | 100% |
|            | Non-Success    | 0%   | 0%   | 0%   | 0%   | 15%  | 0%   |
|            | Withdrawal     | 0%   | 0%   | 0%   | 7%   | 10%  | 0%   |
|            | Total Percent  | 100% | 100% | 100% | 100% | 100% | 100% |
|            | Total Enrolled | 19   | 14   | 14   | 14   | 20   | 19   |