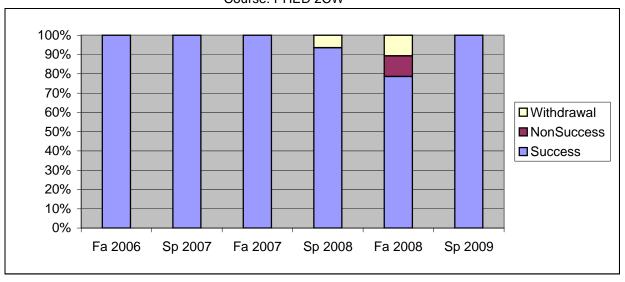

Chabot Success, Non-Success, and Withdrawal Rates By Semester Course: PHED 2CW

|                | Fa 2006 | Sp 2007 | Fa 2007 | Sp 2008 | Fa 2008 | Sp 2009 |
|----------------|---------|---------|---------|---------|---------|---------|
| Success        | 100%    | 100%    | 100%    | 94%     | 79%     | 100%    |
| Non-Success    | 0%      | 0%      | 0%      | 0%      | 11%     | 0%      |
| Withdrawal     | 0%      | 0%      | 0%      | 6%      | 11%     | 0%      |
| Total Percent  | 100%    | 100%    | 100%    | 100%    | 100%    | 100%    |
| Total Enrolled | 22      | 21      | 24      | 31      | 28      | 32      |