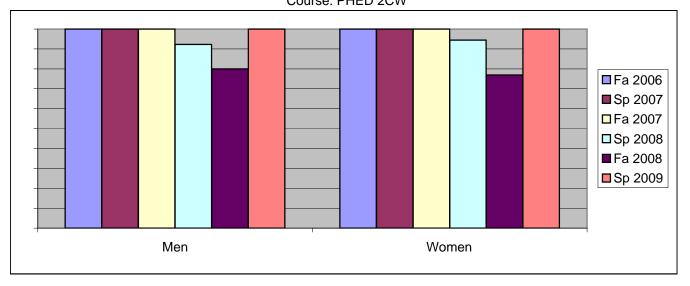

Chabot Success Rates By Gender and Semester Course: PHED 2CW

|                | Fa 2006 | Sp 2007 | Fa 2007 | Sp 2008 | Fa 2008 | Sp 2009 |
|----------------|---------|---------|---------|---------|---------|---------|
| Men            |         | •       |         | ·       |         |         |
| Success        | 100%    | 100%    | 100%    | 92%     | 80%     | 100%    |
| Non-Success    | 0%      | 0%      | 0%      | 0%      | 13%     | 0%      |
| Withdrawal     | 0%      | 0%      | 0%      | 8%      | 7%      | 0%      |
| Total Percent  | 100%    | 100%    | 100%    | 100%    | 100%    | 100%    |
| Total Enrolled | 13      | 9       | 11      | 13      | 15      | 19      |
| Women          |         |         |         |         |         |         |
| Success        | 100%    | 100%    | 100%    | 94%     | 77%     | 100%    |
| Non-Success    | 0%      | 0%      | 0%      | 0%      | 8%      | 0%      |
| Withdrawal     | 0%      | 0%      | 0%      | 6%      | 15%     | 0%      |
| Total Percent  | 100%    | 100%    | 100%    | 100%    | 100%    | 100%    |
| Total Enrolled | 9       | 12      | 13      | 18      | 13      | 13      |