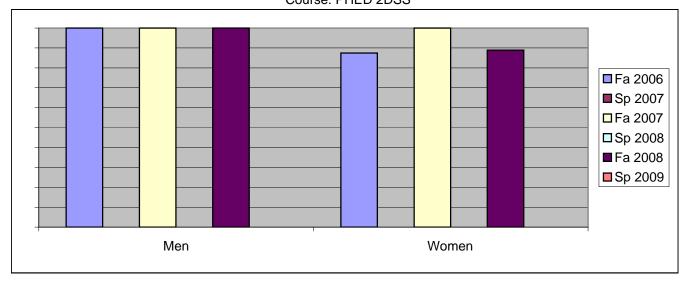

Chabot Success Rates By Gender and Semester Course: PHED 2DSS

|                | Fa 2006 | Sp 2007 | Fa 2007 | Sp 2008 | Fa 2008 | Sp 2009 |
|----------------|---------|---------|---------|---------|---------|---------|
| Men            |         | •       |         | ·       |         |         |
| Success        | 100%    | 0%      | 100%    | 0%      | 100%    | 0%      |
| Non-Success    | 0%      | 0%      | 0%      | 0%      | 0%      | 0%      |
| Withdrawal     | 0%      | 0%      | 0%      | 0%      | 0%      | 0%      |
| Total Percent  | 100%    | 0%      | 100%    | 0%      | 100%    | 0%      |
| Total Enrolled | 7       | 0       | 7       | 0       | 6       | 0       |
| Women          |         |         |         |         |         |         |
| Success        | 88%     | 0%      | 100%    | 0%      | 89%     | 0%      |
| Non-Success    | 0%      | 0%      | 0%      | 0%      | 0%      | 0%      |
| Withdrawal     | 13%     | 0%      | 0%      | 0%      | 11%     | 0%      |
| Total Percent  | 100%    | 0%      | 100%    | 0%      | 100%    | 0%      |
| Total Enrolled | 8       | 0       | 10      | 0       | 9       | 0       |