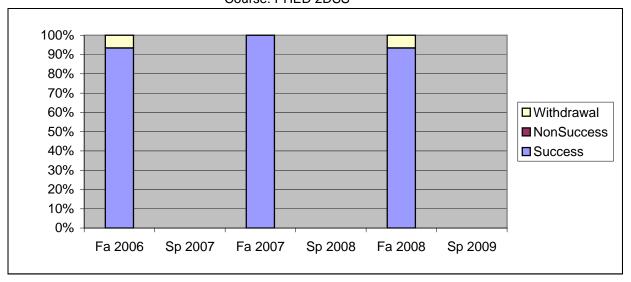

Chabot Success, Non-Success, and Withdrawal Rates By Semester Course: PHED 2DSS

|                | Fa 2006 | Sp 2007 | Fa 2007 | Sp 2008 | Fa 2008 | Sp 2009 |
|----------------|---------|---------|---------|---------|---------|---------|
| Success        | 93%     | 0%      | 100%    | 0%      | 93%     | 0%      |
| Non-Success    | 0%      | 0%      | 0%      | 0%      | 0%      | 0%      |
| Withdrawal     | 7%      | 0%      | 0%      | 0%      | 7%      | 0%      |
| Total Percent  | 100%    | 0%      | 100%    | 0%      | 100%    | 0%      |
| Total Enrolled | 15      | 0       | 17      | 0       | 15      | 0       |