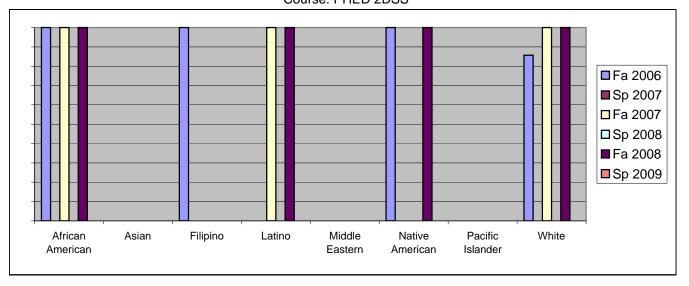

Chabot Success Rates By Ethnicity and Semester Course: PHED 2DSS

|           |                | Fa 2006 | Sp 2007 | Fa 2007 | Sp 2008 | Fa 2008 | Sp 2009 |
|-----------|----------------|---------|---------|---------|---------|---------|---------|
| African A | merican        |         |         |         |         |         |         |
|           | Success        | 100%    | 0%      | 100%    | 0%      | 100%    | 0%      |
|           | Non-Success    | 0%      | 0%      |         |         |         |         |
|           | Withdrawal     | 0%      | 0%      | 0%      | 0%      | 0%      | 0%      |
|           | Total Percent  | 100%    | 0%      | 100%    | 0%      | 100%    | 0%      |
|           | Total Enrolled | 5       | 0       | 3       | 0       | 5       | 0       |
| Asian     |                |         |         |         |         |         |         |
|           | Success        | 0%      |         |         |         |         |         |
|           | Non-Success    | 0%      | 0%      | 0%      | 0%      | 0%      | 0%      |
|           | Withdrawal     | 0%      | 0%      | 0%      | 0%      | 0%      | 0%      |
|           | Total Percent  | 0%      | 0%      | 0%      | 0%      | 0%      | 0%      |
|           | Total Enrolled | 0       | 0       | 0       | 0       | 0       | 0       |
| Filipino  |                |         |         |         |         |         |         |
|           | Success        | 100%    | 0%      | 0%      | 0%      | 0%      | 0%      |
|           | Non-Success    | 0%      | 0%      | 0%      | 0%      | 0%      | 0%      |
|           | Withdrawal     | 0%      | 0%      | 0%      | 0%      | 0%      | 0%      |
|           | Total Percent  | 100%    | 0%      | 0%      | 0%      | 0%      | 0%      |
|           | Total Enrolled | 1       | 0       | 0       | 0       | 0       | 0       |
| Latino    |                |         |         |         |         |         |         |
|           | Success        | 0%      | 0%      | 100%    | 0%      | 100%    | 0%      |
|           | Non-Success    | 0%      | 0%      | 0%      | 0%      | 0%      | 0%      |
|           | Withdrawal     | 0%      | 0%      | 0%      | 0%      | 0%      | 0%      |
|           | Total Percent  | 0%      | 0%      | 100%    | 0%      | 100%    | 0%      |
|           | Total Enrolled | 0       | 0       | 3       | 0       | 1       | 0       |
| Middle E  | astern         |         |         |         |         |         |         |
|           | Success        | 0%      | 0%      | 0%      | 0%      | 0%      | 0%      |
|           | Non-Success    | 0%      | 0%      | 0%      | 0%      | 0%      | 0%      |
|           | Withdrawal     | 0%      | 0%      | 0%      | 0%      | 0%      | 0%      |
|           | Total Percent  | 0%      | 0%      | 0%      | 0%      | 0%      | 0%      |
|           | Total Enrolled | 0       | 0       | 0       | 0       | 0       | 0       |
| Native Ar | merican        |         |         |         |         |         |         |
|           | Success        | 100%    | 0%      | 0%      | 0%      | 100%    | 0%      |
|           | Non-Success    | 0%      | 0%      | 0%      | 0%      | 0%      | 0%      |
|           | Withdrawal     | 0%      | 0%      | 0%      | 0%      | 0%      | 0%      |
|           |                |         |         |         |         |         |         |

|            | Total Percent          | 100%      | 0%       | 0%         | 0%       | 100%       | 0%       |  |
|------------|------------------------|-----------|----------|------------|----------|------------|----------|--|
|            | Total Enrolled         | 1         | 0        | 0          | 0        | 1          | 0        |  |
| Pacific Is | slander                |           |          |            |          |            |          |  |
|            | Success                | 0%        | 0%       | 0%         | 0%       | 0%         | 0%       |  |
|            | Non-Success            | 0%        | 0%       | 0%         | 0%       | 0%         | 0%       |  |
|            | Withdrawal             | 0%        | 0%       | 0%         | 0%       | 100%       | 0%       |  |
|            | Total Percent          | 0%        | 0%       | 0%         | 0%       | 100%       | 0%       |  |
|            | Total Enrolled         | 0         | 0        | 0          | 0        | 1          | 0        |  |
| White      |                        |           |          |            |          |            |          |  |
| wnite      |                        |           |          |            |          |            |          |  |
| vvnite     | Success                | 86%       | 0%       | 100%       | 0%       | 100%       | 0%       |  |
| wnite      | Success<br>Non-Success | 86%<br>0% | 0%<br>0% | 100%<br>0% | 0%<br>0% | 100%<br>0% | 0%<br>0% |  |
| wnite      |                        |           |          |            | - , -    |            |          |  |
| white      | Non-Success            | 0%        | 0%       | 0%         | 0%       | 0%         | 0%       |  |