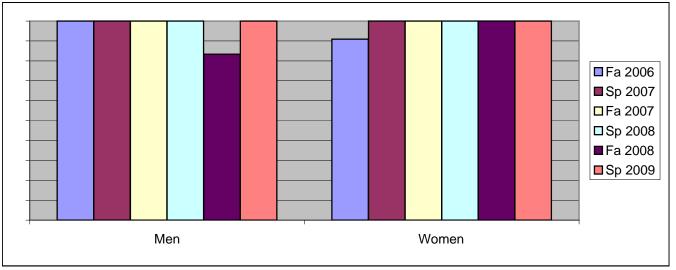

Chabot Success Rates By Gender and Semester Course: PHED 2DST

|                | Fa 2006 | Sp 2007 | Fa 2007 | Sp 2008 | Fa 2008 | Sp 2009 |
|----------------|---------|---------|---------|---------|---------|---------|
| Men            |         |         |         |         |         |         |
| Success        | 100%    | 100%    | 100%    | 100%    | 83%     | 100%    |
| Non-Success    | 0%      | 0%      | 0%      | 0%      | 0%      | 0%      |
| Withdrawal     | 0%      | 0%      | 0%      | 0%      | 17%     | 0%      |
| Total Percent  | 100%    | 100%    | 100%    | 100%    | 100%    | 100%    |
| Total Enrolled | 5       | 9       | 4       | 8       | 6       | 6       |
| Women          |         |         |         |         |         |         |
| Success        | 91%     | 100%    | 100%    | 100%    | 100%    | 100%    |
| Non-Success    | 0%      | 0%      | 0%      | 0%      | 0%      | 0%      |
| Withdrawal     | 9%      | 0%      | 0%      | 0%      | 0%      | 0%      |
| Total Percent  | 100%    | 100%    | 100%    | 100%    | 100%    | 100%    |
| Total Enrolled | 11      | 10      | 9       | 10      | 6       | 9       |