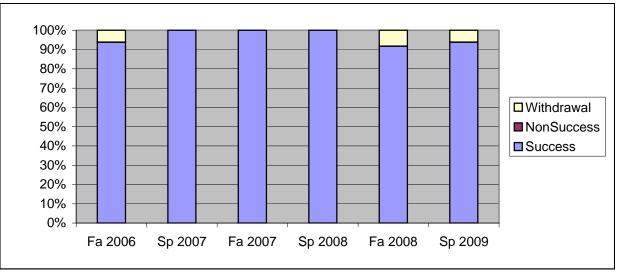

Chabot Success, Non-Success, and Withdrawal Rates By Semester Course: PHED 2DST

|                | Fa 2006 | Sp 2007 | Fa 2007 | Sp 2008 | Fa 2008 | Sp 2009 |
|----------------|---------|---------|---------|---------|---------|---------|
| Success        | 94%     | 100%    | 100%    | 100%    | 92%     | 94%     |
| Non-Success    | 0%      | 0%      | 0%      | 0%      | 0%      | 0%      |
| Withdrawal     | 6%      | 0%      | 0%      | 0%      | 8%      | 6%      |
| Total Percent  | 100%    | 100%    | 100%    | 100%    | 100%    | 100%    |
| Total Enrolled | 16      | 19      | 13      | 18      | 12      | 16      |