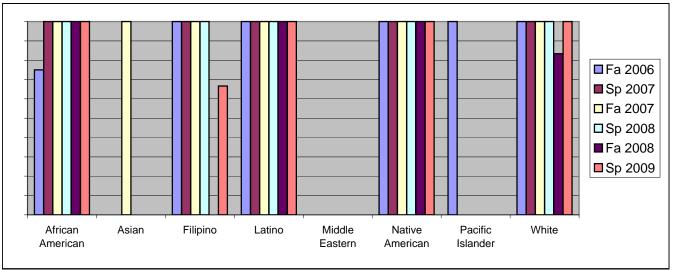

Chabot Success Rates By Ethnicity and Semester Course: PHED 2DST

|                  |                | Fa 2006 | Sp 2007 | Fa 2007 | Sp 2008 | Fa 2008 | Sp 2009 |  |
|------------------|----------------|---------|---------|---------|---------|---------|---------|--|
| African American |                |         |         |         |         |         |         |  |
|                  | Success        | 75%     | 100%    |         |         |         |         |  |
|                  | Non-Success    | 0%      | 0%      |         |         |         |         |  |
|                  | Withdrawal     | 25%     | 0%      | 0%      |         | 0%      |         |  |
|                  | Total Percent  | 100%    | 100%    |         |         |         |         |  |
|                  | Total Enrolled | 4       | 6       | 5       | 6       | 3       | 6       |  |
| Asian            |                |         |         |         |         |         |         |  |
|                  | Success        | 0%      | 0%      |         |         |         |         |  |
|                  | Non-Success    | 0%      | 0%      | 0%      |         |         |         |  |
|                  | Withdrawal     | 0%      | 0%      | 0%      | 0%      | 0%      | 0%      |  |
|                  | Total Percent  | 0%      | 0%      | 100%    | 0%      | 0%      | 0%      |  |
|                  | Total Enrolled | 0       | 0       | 1       | 0       | 0       | 0       |  |
| Filipino         |                |         |         |         |         |         |         |  |
|                  | Success        | 100%    | 100%    | 100%    | 100%    | 0%      | 67%     |  |
|                  | Non-Success    | 0%      | 0%      | 0%      | 0%      | 0%      | 0%      |  |
|                  | Withdrawal     | 0%      | 0%      | 0%      | 0%      | 0%      | 33%     |  |
|                  | Total Percent  | 100%    | 100%    | 100%    | 100%    | 0%      | 100%    |  |
|                  | Total Enrolled | 1       | 1       | 1       | 1       | 0       | 3       |  |
| Latino           |                |         |         |         |         |         |         |  |
|                  | Success        | 100%    | 100%    | 100%    | 100%    | 100%    | 100%    |  |
|                  | Non-Success    | 0%      | 0%      | 0%      | 0%      | 0%      | 0%      |  |
|                  | Withdrawal     | 0%      | 0%      | 0%      | 0%      | 0%      | 0%      |  |
|                  | Total Percent  | 100%    | 100%    | 100%    | 100%    | 100%    | 100%    |  |
|                  | Total Enrolled | 3       | 2       | 1       | 2       | 2       | 2       |  |
| Middle Eastern   |                |         |         |         |         |         |         |  |
|                  | Success        | 0%      | 0%      | 0%      | 0%      | 0%      | 0%      |  |
|                  | Non-Success    | 0%      | 0%      | 0%      | 0%      | 0%      | 0%      |  |
|                  | Withdrawal     | 0%      | 0%      | 0%      | 0%      | 0%      | 0%      |  |
|                  | Total Percent  | 0%      | 0%      | 0%      | 0%      | 0%      | 0%      |  |
|                  | Total Enrolled | 0       | 0       | 0       | 0       | 0       | 0       |  |
| Native American  |                |         |         |         |         |         |         |  |
|                  | Success        | 100%    | 100%    | 100%    | 100%    | 100%    | 100%    |  |
|                  | Non-Success    | 0%      | 0%      | 0%      | 0%      | 0%      | 0%      |  |
|                  | Withdrawal     | 0%      | 0%      | 0%      | 0%      | 0%      | 0%      |  |
|                  |                |         |         |         |         |         |         |  |

|            | Total Percent  | 100% | 100% | 100% | 100% | 100% | 100% |
|------------|----------------|------|------|------|------|------|------|
|            | Total Enrolled | 1    | 1    | 1    | 1    | 1    | 1    |
| Pacific Is | slander        |      |      |      |      |      |      |
|            | Success        | 100% | 0%   | 0%   | 0%   | 0%   | 0%   |
|            | Non-Success    | 0%   | 0%   | 0%   | 0%   | 0%   | 0%   |
|            | Withdrawal     | 0%   | 0%   | 0%   | 0%   | 0%   | 0%   |
|            | Total Percent  | 100% | 0%   | 0%   | 0%   | 0%   | 0%   |
|            | Total Enrolled | 1    | 0    | 0    | 0    | 0    | 0    |
| White      |                |      |      |      |      |      |      |
|            | Success        | 100% | 100% | 100% | 100% | 83%  | 100% |
|            | Non-Success    | 0%   | 0%   | 0%   | 0%   | 0%   | 0%   |
|            | Withdrawal     | 0%   | 0%   | 0%   | 0%   | 17%  | 0%   |
|            | Total Percent  | 100% | 100% | 100% | 100% | 100% | 100% |
|            | Total Enrolled | 5    | 8    | 4    | 7    | 6    | 4    |