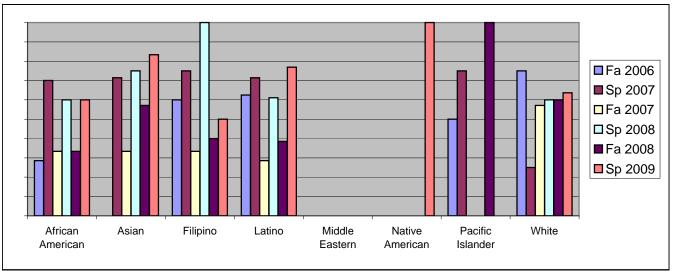

Chabot Success Rates By Ethnicity and Semester Course: PHED 2FBA

|                  |                | Fa 2006 | Sp 2007 | Fa 2007 | Sp 2008 | Fa 2008 | Sp 2009 |  |
|------------------|----------------|---------|---------|---------|---------|---------|---------|--|
| African American |                |         |         |         |         |         |         |  |
|                  | Success        | 29%     | 70%     |         |         | 33%     | 60%     |  |
|                  | Non-Success    | 0%      | 30%     | 0%      | 20%     | 0%      | 30%     |  |
|                  | Withdrawal     | 71%     | 0%      | 67%     | 20%     | 67%     | 10%     |  |
|                  | Total Percent  | 100%    | 100%    | 100%    | 100%    | 100%    | 100%    |  |
|                  | Total Enrolled | 7       | 10      | 6       | 5       | 3       | 10      |  |
| Asian            |                |         |         |         |         |         |         |  |
|                  | Success        | 0%      | 71%     | 33%     | 75%     | 57%     | 83%     |  |
|                  | Non-Success    | 0%      | 14%     | 0%      | 25%     | 43%     | 0%      |  |
|                  | Withdrawal     | 0%      | 14%     | 67%     | 0%      | 0%      | 17%     |  |
|                  | Total Percent  | 0%      | 100%    | 100%    | 100%    | 100%    | 100%    |  |
|                  | Total Enrolled | 0       | 7       | 6       | 8       | 7       | 6       |  |
| Filipino         |                |         |         |         |         |         |         |  |
|                  | Success        | 60%     | 75%     | 33%     | 100%    | 40%     | 50%     |  |
|                  | Non-Success    | 20%     | 13%     | 33%     | 0%      | 40%     | 17%     |  |
|                  | Withdrawal     | 20%     | 13%     | 33%     | 0%      | 20%     | 33%     |  |
|                  | Total Percent  | 100%    | 100%    | 100%    | 100%    | 100%    | 100%    |  |
|                  | Total Enrolled | 5       | 8       | 3       | 3       | 5       | 6       |  |
| Latino           |                |         |         |         |         |         |         |  |
|                  | Success        | 63%     | 71%     | 29%     | 61%     | 38%     | 77%     |  |
|                  | Non-Success    | 25%     | 14%     | 14%     | 17%     | 31%     | 15%     |  |
|                  | Withdrawal     | 13%     | 14%     | 57%     | 22%     | 31%     | 8%      |  |
|                  | Total Percent  | 100%    | 100%    | 100%    | 100%    | 100%    | 100%    |  |
|                  | Total Enrolled | 8       | 14      | 7       | 18      | 13      | 26      |  |
| Middle Eastern   |                |         |         |         |         |         |         |  |
|                  | Success        | 0%      | 0%      | 0%      | 0%      | 0%      | 0%      |  |
|                  | Non-Success    | 0%      | 0%      | 0%      | 0%      | 0%      | 0%      |  |
|                  | Withdrawal     | 0%      | 0%      | 0%      | 0%      | 0%      | 0%      |  |
|                  | Total Percent  | 0%      | 0%      | 0%      | 0%      | 0%      | 0%      |  |
|                  | Total Enrolled | 0       | 0       | 0       | 0       | 0       | 0       |  |
| Native A         | merican        |         |         |         |         |         |         |  |
|                  | Success        | 0%      | 0%      | 0%      | 0%      | 0%      | 100%    |  |
|                  | Non-Success    | 0%      | 0%      | 0%      | 0%      | 0%      | 0%      |  |
|                  | Withdrawal     | 0%      | 0%      | 0%      | 0%      | 0%      | 0%      |  |
|                  |                |         |         |         |         |         |         |  |

|            | Total Percent  | 0%   | 0%   | 0%   | 0%   | 0%   | 100% |
|------------|----------------|------|------|------|------|------|------|
|            | Total Enrolled | 0    | 0    | 0    | 0    | 0    | 1    |
| Pacific Is | slander        |      |      |      |      |      |      |
|            | Success        | 50%  | 75%  | 0%   | 0%   | 100% | 0%   |
|            | Non-Success    | 0%   | 0%   | 0%   | 50%  | 0%   | 100% |
|            | Withdrawal     | 50%  | 25%  | 0%   | 50%  | 0%   | 0%   |
|            | Total Percent  | 100% | 100% | 0%   | 100% | 100% | 100% |
|            | Total Enrolled | 2    | 4    | 0    | 2    | 1    | 1    |
| White      |                |      |      |      |      |      |      |
|            | Success        | 75%  | 25%  | 57%  | 60%  | 60%  | 64%  |
|            | Non-Success    | 25%  | 25%  | 0%   | 40%  | 20%  | 18%  |
|            | Withdrawal     | 0%   | 50%  | 43%  | 0%   | 20%  | 18%  |
|            | Total Percent  | 100% | 100% | 100% | 100% | 100% | 100% |
|            | Total Enrolled | 4    | 8    | 7    | 5    | 5    | 11   |