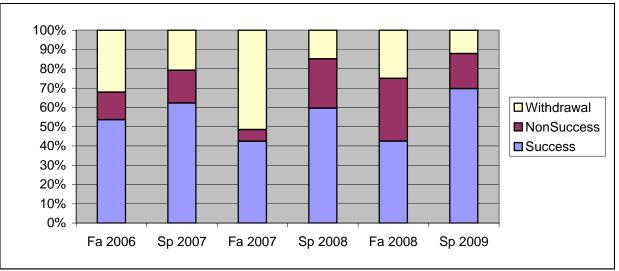

Chabot Success, Non-Success, and Withdrawal Rates By Semester Course: PHED 2FBA

|                | Fa 2006 | Sp 2007 | Fa 2007 | Sp 2008 | Fa 2008 | Sp 2009 |
|----------------|---------|---------|---------|---------|---------|---------|
| Success        | 54%     | 62%     | 42%     | 60%     | 43%     | 70%     |
| Non-Success    | 14%     | 17%     | 6%      | 26%     | 33%     | 18%     |
| Withdrawal     | 32%     | 21%     | 52%     | 15%     | 25%     | 12%     |
| Total Percent  | 100%    | 100%    | 100%    | 100%    | 100%    | 100%    |
| Total Enrolled | 28      | 53      | 33      | 47      | 40      | 66      |