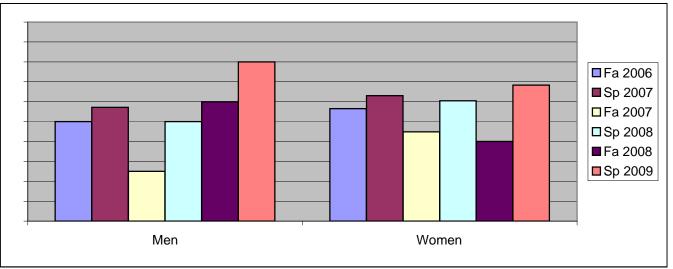

Chabot Success Rates By Gender and Semester Course: PHED 2FBA

|                | Fa 2006 | Sp 2007 | Fa 2007 | Sp 2008 | Fa 2008 | Sp 2009 |
|----------------|---------|---------|---------|---------|---------|---------|
| Men            |         |         |         |         |         |         |
| Success        | 50%     | 57%     | 25%     | 50%     | 60%     | 80%     |
| Non-Success    | 25%     | 14%     | 25%     | 0%      | 0%      | 20%     |
| Withdrawal     | 25%     | 29%     | 50%     | 50%     | 40%     | 0%      |
| Total Percent  | 100%    | 100%    | 100%    | 100%    | 100%    | 100%    |
| Total Enrolled | 4       | 7       | 4       | 2       | 5       | 5       |
| Women          |         |         |         |         |         |         |
| Success        | 57%     | 63%     | 45%     | 60%     | 40%     | 68%     |
| Non-Success    | 13%     | 17%     | 3%      | 28%     | 37%     | 18%     |
| Withdrawal     | 30%     | 20%     | 52%     | 12%     | 23%     | 13%     |
| Total Percent  | 100%    | 100%    | 100%    | 100%    | 100%    | 100%    |
| Total Enrolled | 23      | 46      | 29      | 43      | 35      | 60      |