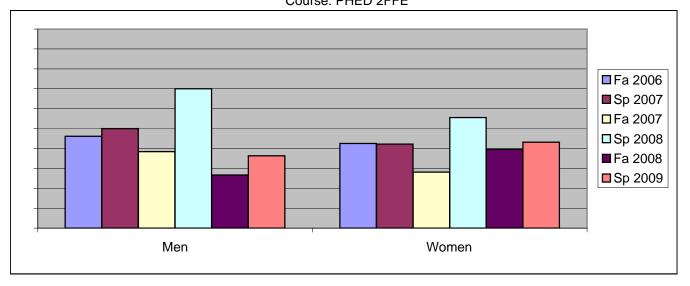

Chabot Success Rates By Gender and Semester Course: PHED 2FFE

|                | Fa 2006 | Sp 2007 | Fa 2007 | Sp 2008 | Fa 2008 | Sp 2009 |
|----------------|---------|---------|---------|---------|---------|---------|
| Men            |         | -       |         | -       |         | -       |
| Success        | 46%     | 50%     | 38%     | 70%     | 27%     | 36%     |
| Non-Success    | 38%     | 38%     | 38%     | 20%     | 60%     | 55%     |
| Withdrawal     | 15%     | 13%     | 23%     | 10%     | 13%     | 9%      |
| Total Percent  | 100%    | 100%    | 100%    | 100%    | 100%    | 100%    |
| Total Enrolled | 13      | 16      | 13      | 10      | 15      | 22      |
| Women          |         |         |         |         |         |         |
| Success        | 43%     | 42%     | 28%     | 56%     | 40%     | 43%     |
| Non-Success    | 23%     | 29%     | 34%     | 33%     | 38%     | 41%     |
| Withdrawal     | 35%     | 29%     | 38%     | 11%     | 23%     | 16%     |
| Total Percent  | 100%    | 100%    | 100%    | 100%    | 100%    | 100%    |
| Total Enrolled | 40      | 45      | 32      | 27      | 48      | 51      |