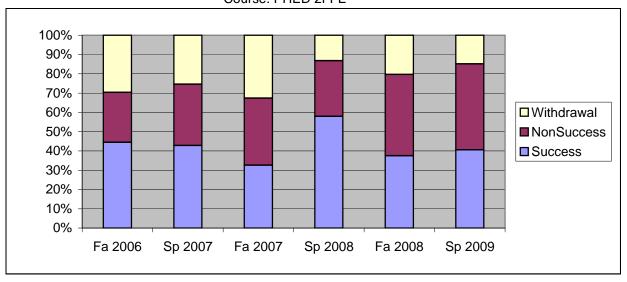

Chabot Success, Non-Success, and Withdrawal Rates By Semester Course: PHED 2FFE

|                | Fa 2006 | Sp 2007 | Fa 2007 | Sp 2008 | Fa 2008 | Sp 2009 |
|----------------|---------|---------|---------|---------|---------|---------|
| Success        | 44%     | 43%     | 33%     | 58%     | 38%     | 41%     |
| Non-Success    | 26%     | 32%     | 35%     | 29%     | 42%     | 45%     |
| Withdrawal     | 30%     | 25%     | 33%     | 13%     | 20%     | 15%     |
| Total Percent  | 100%    | 100%    | 100%    | 100%    | 100%    | 100%    |
| Total Enrolled | 54      | 63      | 46      | 38      | 64      | 74      |