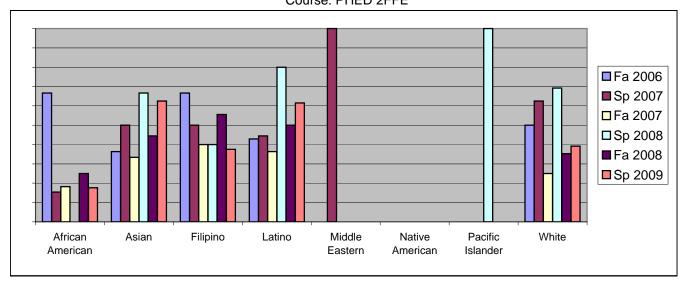

Chabot Success Rates By Ethnicity and Semester Course: PHED 2FFE

|                  |                | Fa 2006 | Sp 2007 | Fa 2007 | Sp 2008 | Fa 2008 | Sp 2009 |  |  |
|------------------|----------------|---------|---------|---------|---------|---------|---------|--|--|
| African American |                |         |         |         |         |         |         |  |  |
|                  | Success        | 67%     | 15%     | 18%     | 0%      | 25%     | 18%     |  |  |
|                  | Non-Success    | 22%     | 54%     | 73%     | 100%    | 50%     | 59%     |  |  |
|                  | Withdrawal     | 11%     | 31%     | 9%      | 0%      | 25%     | 24%     |  |  |
|                  | Total Percent  | 100%    | 100%    | 100%    | 100%    | 100%    | 100%    |  |  |
|                  | Total Enrolled | 9       | 13      | 11      | 4       | 12      | 17      |  |  |
| Asian            |                |         |         |         |         |         |         |  |  |
|                  | Success        | 36%     | 50%     | 33%     | 67%     | 44%     | 63%     |  |  |
|                  | Non-Success    | 27%     | 30%     | 17%     | 33%     | 22%     | 25%     |  |  |
|                  | Withdrawal     | 36%     | 20%     | 50%     | 0%      | 33%     | 13%     |  |  |
|                  | Total Percent  | 100%    | 100%    | 100%    | 100%    | 100%    | 100%    |  |  |
|                  | Total Enrolled | 11      | 10      | 6       | 3       | 9       | 8       |  |  |
| Filipino         |                |         |         |         |         |         |         |  |  |
|                  | Success        | 67%     | 50%     | 40%     | 40%     | 56%     | 38%     |  |  |
|                  | Non-Success    | 33%     | 0%      | 20%     | 40%     | 44%     | 38%     |  |  |
|                  | Withdrawal     | 0%      | 50%     | 40%     | 20%     | 0%      | 25%     |  |  |
|                  | Total Percent  | 100%    | 100%    | 100%    | 100%    | 100%    | 100%    |  |  |
|                  | Total Enrolled | 3       | 4       | 5       | 5       | 9       | 8       |  |  |
| Latino           |                |         |         |         |         |         |         |  |  |
|                  | Success        | 43%     | 44%     | 36%     | 80%     | 50%     | 62%     |  |  |
|                  | Non-Success    | 14%     | 22%     | 27%     | 10%     | 50%     | 38%     |  |  |
|                  | Withdrawal     | 43%     | 33%     | 36%     | 10%     | 0%      | 0%      |  |  |
|                  | Total Percent  | 100%    | 100%    | 100%    | 100%    | 100%    | 100%    |  |  |
|                  | Total Enrolled | 14      | 9       | 11      | 10      | 12      | 13      |  |  |
| Middle E         | astern         |         |         |         |         |         |         |  |  |
|                  | Success        | 0%      | 100%    | 0%      | 0%      | 0%      | 0%      |  |  |
|                  | Non-Success    | 0%      | 0%      | 0%      | 0%      | 0%      | 0%      |  |  |
|                  | Withdrawal     | 0%      | 0%      | 0%      | 0%      | 0%      | 0%      |  |  |
|                  | Total Percent  | 0%      | 100%    | 0%      | 0%      | 0%      | 0%      |  |  |
|                  | Total Enrolled | 0       | 1       | 0       | 0       | 0       | 0       |  |  |
| Native A         | merican        |         |         |         |         |         |         |  |  |
|                  | Success        | 0%      | 0%      | 0%      |         |         |         |  |  |
|                  | Non-Success    | 0%      | 33%     | 0%      |         |         |         |  |  |
|                  | Withdrawal     | 100%    | 67%     | 0%      | 0%      | 0%      | 0%      |  |  |
|                  |                |         |         |         |         |         |         |  |  |

|            | Total Percent  | 100% | 100% | 0%   | 0%   | 0%   | 0%   |
|------------|----------------|------|------|------|------|------|------|
|            | Total Enrolled | 1    | 3    | 0    | 0    | 0    | 0    |
| Pacific Is | slander        |      |      |      |      |      |      |
|            | Success        | 0%   | 0%   | 0%   | 100% | 0%   | 0%   |
|            | Non-Success    | 100% | 0%   | 0%   | 0%   | 100% | 0%   |
|            | Withdrawal     | 0%   | 0%   | 0%   | 0%   | 0%   | 0%   |
|            | Total Percent  | 100% | 0%   | 0%   | 100% | 100% | 0%   |
|            | Total Enrolled | 1    | 0    | 0    | 1    | 1    | 0    |
| White      |                |      |      |      |      |      |      |
|            | Success        | 50%  | 63%  | 25%  | 69%  | 35%  | 39%  |
|            | Non-Success    | 20%  | 19%  | 25%  | 23%  | 35%  | 52%  |
|            | Withdrawal     | 30%  | 19%  | 50%  | 8%   | 29%  | 9%   |
|            | Total Percent  | 100% | 100% | 100% | 100% | 100% | 100% |
|            | Total Enrolled | 10   | 16   | 8    | 13   | 17   | 23   |