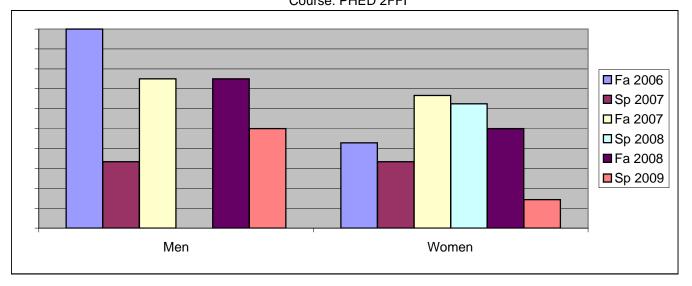

Chabot Success Rates By Gender and Semester Course: PHED 2FFI

|                | Fa 2006 | Sp 2007 | Fa 2007 | Sp 2008 | Fa 2008 | Sp 2009 |
|----------------|---------|---------|---------|---------|---------|---------|
| Men            |         | •       |         | ·       |         | •       |
| Success        | 100%    | 33%     | 75%     | 0%      | 75%     | 50%     |
| Non-Success    | 0%      | 0%      | 25%     | 100%    | 0%      | 0%      |
| Withdrawal     | 0%      | 67%     | 0%      | 0%      | 25%     | 50%     |
| Total Percent  | 100%    | 100%    | 100%    | 100%    | 100%    | 100%    |
| Total Enrolled | 1       | 3       | 4       | 1       | 4       | 2       |
| Women          |         |         |         |         |         |         |
| Success        | 43%     | 33%     | 67%     | 63%     | 50%     | 14%     |
| Non-Success    | 57%     | 17%     | 0%      | 25%     | 17%     | 43%     |
| Withdrawal     | 0%      | 50%     | 33%     | 13%     | 33%     | 43%     |
| Total Percent  | 100%    | 100%    | 100%    | 100%    | 100%    | 100%    |
| Total Enrolled | 7       | 6       | 3       | 8       | 6       | 7       |