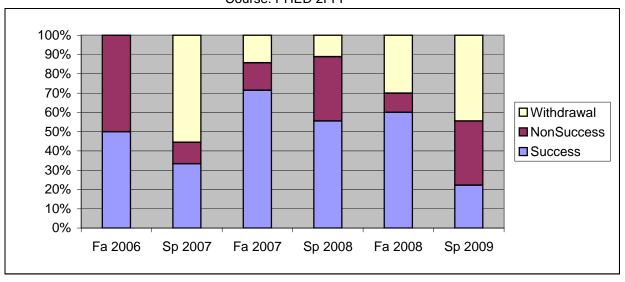

Chabot Success, Non-Success, and Withdrawal Rates By Semester Course: PHED 2FFI

|                | Fa 2006 | Sp 2007 | Fa 2007 | Sp 2008 | Fa 2008 | Sp 2009 |
|----------------|---------|---------|---------|---------|---------|---------|
| Success        | 50%     | 33%     | 71%     | 56%     | 60%     | 22%     |
| Non-Success    | 50%     | 11%     | 14%     | 33%     | 10%     | 33%     |
| Withdrawal     | 0%      | 56%     | 14%     | 11%     | 30%     | 44%     |
| Total Percent  | 100%    | 100%    | 100%    | 100%    | 100%    | 100%    |
| Total Enrolled | 8       | 9       | 7       | 9       | 10      | 9       |