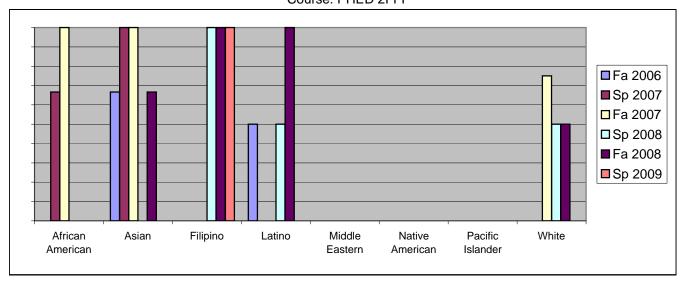

Chabot Success Rates By Ethnicity and Semester Course: PHED 2FFI

|           |                | Fa 2006 | Sp 2007 | Fa 2007 | Sp 2008 | Fa 2008 | Sp 2009 |
|-----------|----------------|---------|---------|---------|---------|---------|---------|
| African A | merican        |         |         |         |         |         |         |
|           | Success        | 0%      | 67%     | 100%    | 0%      | 0%      | 0%      |
|           | Non-Success    | 0%      | 0%      |         |         |         |         |
|           | Withdrawal     | 0%      | 33%     | 0%      | 0%      | 0%      | 67%     |
|           | Total Percent  | 0%      | 100%    | 100%    | 0%      | 0%      | 100%    |
|           | Total Enrolled | 0       | 3       | 1       | 0       | 0       | 3       |
| Asian     |                |         |         |         |         |         |         |
|           | Success        | 67%     |         |         |         |         |         |
|           | Non-Success    | 33%     | 0%      | 0%      | 100%    | 0%      | 33%     |
|           | Withdrawal     | 0%      | 0%      | 0%      | 0%      | 33%     | 67%     |
|           | Total Percent  | 100%    | 100%    | 100%    | 100%    | 100%    | 100%    |
|           | Total Enrolled | 3       | 1       | 1       | 2       | 3       | 3       |
| Filipino  |                |         |         |         |         |         |         |
|           | Success        | 0%      | 0%      | 0%      | 100%    | 100%    | 100%    |
|           | Non-Success    | 0%      | 0%      | 0%      | 0%      | 0%      | 0%      |
|           | Withdrawal     | 0%      | 0%      | 0%      | 0%      | 0%      | 0%      |
|           | Total Percent  | 0%      | 0%      | 0%      | 100%    | 100%    | 100%    |
|           | Total Enrolled | 0       | 0       | 0       | 1       | 1       | 1       |
| Latino    |                |         |         |         |         |         |         |
|           | Success        | 50%     | 0%      | 0%      | 50%     | 100%    | 0%      |
|           | Non-Success    | 50%     | 0%      | 0%      | 0%      | 0%      | 0%      |
|           | Withdrawal     | 0%      | 0%      | 0%      | 50%     | 0%      | 0%      |
|           | Total Percent  | 100%    | 0%      | 0%      | 100%    | 100%    | 0%      |
|           | Total Enrolled | 4       | 0       | 0       | 2       | 2       | 0       |
| Middle Ea | astern         |         |         |         |         |         |         |
|           | Success        | 0%      | 0%      | 0%      | 0%      | 0%      | 0%      |
|           | Non-Success    | 0%      | 0%      | 0%      | 0%      | 0%      | 0%      |
|           | Withdrawal     | 0%      | 0%      | 0%      | 0%      | 0%      | 0%      |
|           | Total Percent  | 0%      | 0%      | 0%      | 0%      | 0%      | 0%      |
|           | Total Enrolled | 0       | 0       | 0       | 0       | 0       | 0       |
| Native Ar | merican        |         |         |         |         |         |         |
|           | Success        | 0%      |         |         |         |         |         |
|           | Non-Success    | 0%      | 0%      | 0%      | 0%      | 0%      | 0%      |
|           | Withdrawal     | 0%      | 0%      | 0%      | 0%      | 0%      | 0%      |
|           |                |         |         |         |         |         |         |

|            | Total Percent  | 0%   | 0%   | 0%   | 0%   | 0%   | 0%   |  |
|------------|----------------|------|------|------|------|------|------|--|
|            | Total Enrolled | 0    | 0    | 0    | 0    | 0    | 0    |  |
| Pacific Is | slander        |      |      |      |      |      |      |  |
|            | Success        | 0%   | 0%   | 0%   | 0%   | 0%   | 0%   |  |
|            | Non-Success    | 0%   | 0%   | 0%   | 0%   | 0%   | 0%   |  |
|            | Withdrawal     | 0%   | 0%   | 0%   | 0%   | 0%   | 0%   |  |
|            | Total Percent  | 0%   | 0%   | 0%   | 0%   | 0%   | 0%   |  |
|            | Total Enrolled | 0    | 0    | 0    | 0    | 0    | 0    |  |
| White      |                |      |      |      |      |      |      |  |
|            | Success        | 0%   | 0%   | 75%  | 50%  | 50%  | 0%   |  |
|            | Non-Success    | 100% | 0%   | 25%  | 50%  | 0%   | 100% |  |
|            | Withdrawal     | 0%   | 100% | 0%   | 0%   | 50%  | 0%   |  |
|            | Total Percent  | 100% | 100% | 100% | 100% | 100% | 100% |  |
|            | Total Enrolled | 1    | 2    | 4    | 2    | 2    | 1    |  |