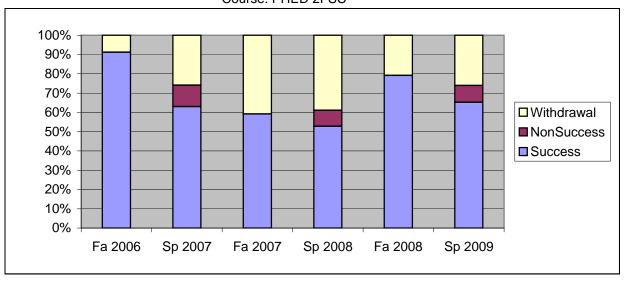

Chabot Success, Non-Success, and Withdrawal Rates By Semester Course: PHED 2FSC

|                | Fa 2006 | Sp 2007 | Fa 2007 | Sp 2008 | Fa 2008 | Sp 2009 |
|----------------|---------|---------|---------|---------|---------|---------|
| Success        | 91%     | 63%     | 59%     | 53%     | 79%     | 65%     |
| Non-Success    | 0%      | 11%     | 0%      | 8%      | 0%      | 9%      |
| Withdrawal     | 9%      | 26%     | 41%     | 39%     | 21%     | 26%     |
| Total Percent  | 100%    | 100%    | 100%    | 100%    | 100%    | 100%    |
| Total Enrolled | 34      | 27      | 49      | 36      | 48      | 69      |