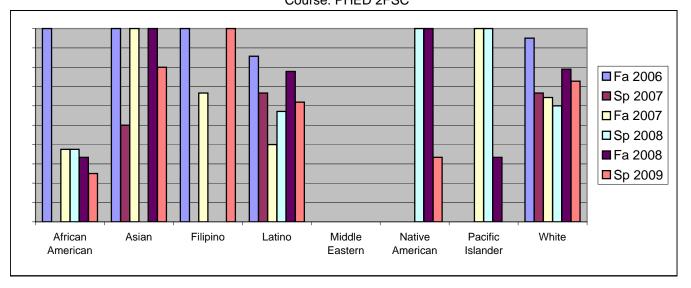

Chabot Success Rates By Ethnicity and Semester Course: PHED 2FSC

|           |                 | Fa 2006 | Sp 2007 | Fa 2007 | Sp 2008 | Fa 2008 | Sp 2009 |  |  |
|-----------|-----------------|---------|---------|---------|---------|---------|---------|--|--|
| African A | American        |         |         |         |         |         |         |  |  |
|           | Success         | 100%    | 0%      | 38%     | 38%     | 33%     | 25%     |  |  |
|           | Non-Success     | 0%      | 0%      | 0%      | 13%     | 0%      | 50%     |  |  |
|           | Withdrawal      | 0%      | 100%    | 63%     | 50%     | 67%     | 25%     |  |  |
|           | Total Percent   | 100%    | 100%    | 100%    | 100%    | 100%    | 100%    |  |  |
|           | Total Enrolled  | 1       | 1       | 8       | 8       | 3       | 4       |  |  |
| Asian     |                 |         |         |         |         |         |         |  |  |
|           | Success         | 100%    | 50%     | 100%    | 0%      | 100%    | 80%     |  |  |
|           | Non-Success     | 0%      | 0%      | 0%      | 100%    | 0%      | 0%      |  |  |
|           | Withdrawal      | 0%      | 50%     | 0%      | 0%      | 0%      | 20%     |  |  |
|           | Total Percent   | 100%    | 100%    | 100%    | 100%    | 100%    | 100%    |  |  |
|           | Total Enrolled  | 1       | 2       | 3       | 1       | 5       | 5       |  |  |
| Filipino  |                 |         |         |         |         |         |         |  |  |
|           | Success         | 100%    | 0%      | 67%     | 0%      | 0%      | 100%    |  |  |
|           | Non-Success     | 0%      | 100%    | 0%      | 100%    | 0%      | 0%      |  |  |
|           | Withdrawal      | 0%      | 0%      | 33%     | 0%      | 0%      | 0%      |  |  |
|           | Total Percent   | 100%    | 100%    | 100%    | 100%    | 0%      | 100%    |  |  |
|           | Total Enrolled  | 1       | 1       | 6       | 1       | 0       | 3       |  |  |
| Latino    |                 |         |         |         |         |         |         |  |  |
|           | Success         | 86%     | 67%     | 40%     | 57%     | 78%     | 62%     |  |  |
|           | Non-Success     | 0%      | 8%      | 0%      | 0%      | 0%      | 10%     |  |  |
|           | Withdrawal      | 14%     | 25%     | 60%     | 43%     | 22%     | 29%     |  |  |
|           | Total Percent   | 100%    | 100%    | 100%    | 100%    | 100%    | 100%    |  |  |
|           | Total Enrolled  | 7       | 12      | 10      | 7       | 9       | 21      |  |  |
| Middle E  | astern          |         |         |         |         |         |         |  |  |
|           | Success         | 0%      | 0%      | 0%      | 0%      | 0%      | 0%      |  |  |
|           | Non-Success     | 0%      | 0%      | 0%      | 0%      | 0%      | 0%      |  |  |
|           | Withdrawal      | 0%      | 0%      | 0%      | 0%      | 0%      | 0%      |  |  |
|           | Total Percent   | 0%      | 0%      | 0%      | 0%      | 0%      | 0%      |  |  |
|           | Total Enrolled  | 0       | 0       | 0       | 0       | 0       | 0       |  |  |
| Native A  | Native American |         |         |         |         |         |         |  |  |

|             | Success        | 0%   | 0%   | 0%   | 100% | 100% | 33%  |
|-------------|----------------|------|------|------|------|------|------|
|             | Non-Success    | 0%   | 0%   | 0%   | 0%   | 0%   | 0%   |
|             | Withdrawal     | 0%   | 0%   | 0%   | 0%   | 0%   | 67%  |
|             | Total Percent  | 0%   | 0%   | 0%   | 100% | 100% | 100% |
|             | Total Enrolled | 0    | 0    | 0    | 1    | 2    | 3    |
| Pacific Isl | lander         |      |      |      |      |      |      |
|             | Success        | 0%   | 0%   | 100% | 100% | 33%  | 0%   |
|             | Non-Success    | 0%   | 0%   | 0%   | 0%   | 0%   | 0%   |
|             | Withdrawal     | 0%   | 0%   | 0%   | 0%   | 67%  | 100% |
|             | Total Percent  | 0%   | 0%   | 100% | 100% | 100% | 100% |
|             | Total Enrolled | 0    | 0    | 1    | 1    | 3    | 1    |
| White       |                |      |      |      |      |      |      |
|             | Success        | 95%  | 67%  | 64%  | 60%  | 79%  | 73%  |
|             | Non-Success    | 0%   | 11%  | 0%   | 0%   | 0%   | 5%   |
|             | Withdrawal     | 5%   | 22%  | 36%  | 40%  | 21%  | 23%  |
|             | Total Percent  | 100% | 100% | 100% | 100% | 100% | 100% |
|             | Total Enrolled | 20   | 9    | 14   | 10   | 19   | 22   |