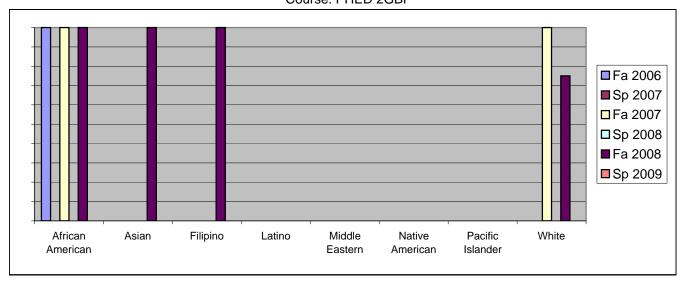

Chabot Success Rates By Ethnicity and Semester Course: PHED 2GBI

|                  |                | Fa 2006 | Sp 2007 | Fa 2007 | Sp 2008 | Fa 2008 | Sp 2009 |  |  |
|------------------|----------------|---------|---------|---------|---------|---------|---------|--|--|
| African American |                |         |         |         |         |         |         |  |  |
|                  | Success        | 100%    | 0%      | 100%    | 0%      | 100%    | 0%      |  |  |
|                  | Non-Success    | 0%      | 0%      |         |         |         |         |  |  |
|                  | Withdrawal     | 0%      | 0%      | 0%      | 0%      | 0%      | 0%      |  |  |
|                  | Total Percent  | 100%    | 0%      |         |         | 100%    | 0%      |  |  |
|                  | Total Enrolled | 2       | 0       | 2       | 0       | 1       | 0       |  |  |
| Asian            |                |         |         |         |         |         |         |  |  |
|                  | Success        | 0%      | 0%      |         |         |         |         |  |  |
|                  | Non-Success    | 0%      | 0%      |         |         |         |         |  |  |
|                  | Withdrawal     | 0%      | 0%      | 0%      | 0%      | 0%      | 0%      |  |  |
|                  | Total Percent  | 0%      | 0%      | 0%      | 0%      | 100%    | 0%      |  |  |
|                  | Total Enrolled | 0       | 0       | 0       | 0       | 3       | 0       |  |  |
| Filipino         |                |         |         |         |         |         |         |  |  |
|                  | Success        | 0%      | 0%      |         |         |         |         |  |  |
|                  | Non-Success    | 0%      | 0%      |         |         |         |         |  |  |
|                  | Withdrawal     | 0%      | 0%      |         |         |         |         |  |  |
|                  | Total Percent  | 0%      | 0%      | 0%      | 0%      | 100%    | 0%      |  |  |
|                  | Total Enrolled | 0       | 0       | 0       | 0       | 1       | 0       |  |  |
| Latino           |                |         |         |         |         |         |         |  |  |
|                  | Success        | 0%      | 0%      |         |         |         |         |  |  |
|                  | Non-Success    | 0%      | 0%      |         |         |         |         |  |  |
|                  | Withdrawal     | 0%      | 0%      |         |         |         |         |  |  |
|                  | Total Percent  | 0%      | 0%      |         |         |         |         |  |  |
|                  | Total Enrolled | 0       | 0       | 0       | 0       | 0       | 0       |  |  |
| Middle Eastern   |                |         |         |         |         |         |         |  |  |
|                  | Success        | 0%      | 0%      |         |         |         |         |  |  |
|                  | Non-Success    | 0%      | 0%      |         |         |         |         |  |  |
|                  | Withdrawal     | 0%      | 0%      |         |         |         |         |  |  |
|                  | Total Percent  | 0%      | 0%      |         | 0%      | 0%      | 0%      |  |  |
|                  | Total Enrolled | 0       | 0       | 0       | 0       | 0       | 0       |  |  |
| Native American  |                |         |         |         |         |         |         |  |  |
|                  | Success        | 0%      | 0%      |         |         |         |         |  |  |
|                  | Non-Success    | 0%      | 0%      |         |         |         |         |  |  |
|                  | Withdrawal     | 0%      | 0%      | 0%      | 0%      | 0%      | 0%      |  |  |

|            | Total Percent  | 0% | 0% | 0%   | 0% | 0%   | 0% |
|------------|----------------|----|----|------|----|------|----|
|            | Total Enrolled | 0  | 0  | 0    | 0  | 0    | 0  |
| Pacific Is | slander        |    |    |      |    |      |    |
|            | Success        | 0% | 0% | 0%   | 0% | 0%   | 0% |
|            | Non-Success    | 0% | 0% | 0%   | 0% | 0%   | 0% |
|            | Withdrawal     | 0% | 0% | 0%   | 0% | 0%   | 0% |
|            | Total Percent  | 0% | 0% | 0%   | 0% | 0%   | 0% |
|            | Total Enrolled | 0  | 0  | 0    | 0  | 0    | 0  |
| White      |                |    |    |      |    |      |    |
|            | Success        | 0% | 0% | 100% | 0% | 75%  | 0% |
|            | Non-Success    | 0% | 0% | 0%   | 0% | 13%  | 0% |
|            | Withdrawal     | 0% | 0% | 0%   | 0% | 13%  | 0% |
|            | Total Percent  | 0% | 0% | 100% | 0% | 100% | 0% |
|            | Total Enrolled | 0  | 0  | 6    | 0  | 8    | 0  |