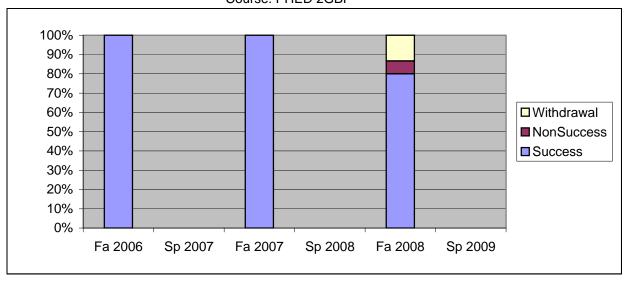

Chabot Success, Non-Success, and Withdrawal Rates By Semester Course: PHED 2GBI

|                | Fa 2006 | Sp 2007 | Fa 2007 | Sp 2008 | Fa 2008 | Sp 2009 |
|----------------|---------|---------|---------|---------|---------|---------|
| Success        | 100%    | 0%      | 100%    | 0%      | 80%     | 0%      |
| Non-Success    | 0%      | 0%      | 0%      | 0%      | 7%      | 0%      |
| Withdrawal     | 0%      | 0%      | 0%      | 0%      | 13%     | 0%      |
| Total Percent  | 100%    | 0%      | 100%    | 0%      | 100%    | 0%      |
| Total Enrolled | 2       | 0       | 8       | 0       | 15      | 0       |