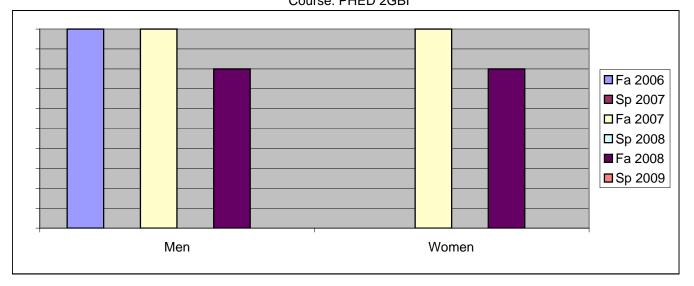

Chabot Success Rates By Gender and Semester Course: PHED 2GBI

|                | Fa 2006 | Sp 2007 | Fa 2007 | Sp 2008 | Fa 2008 | Sp 2009 |
|----------------|---------|---------|---------|---------|---------|---------|
| Men            |         | -       |         |         |         | -       |
| Success        | 100%    | 0%      | 100%    | 0%      | 80%     | 0%      |
| Non-Success    | 0%      | 0%      | 0%      | 0%      | 10%     | 0%      |
| Withdrawal     | 0%      | 0%      | 0%      | 0%      | 10%     | 0%      |
| Total Percent  | 100%    | 0%      | 100%    | 0%      | 100%    | 0%      |
| Total Enrolled | 2       | 0       | 4       | 0       | 10      | 0       |
| Women          |         |         |         |         |         |         |
| Success        | 0%      | 0%      | 100%    | 0%      | 80%     | 0%      |
| Non-Success    | 0%      | 0%      | 0%      | 0%      | 0%      | 0%      |
| Withdrawal     | 0%      | 0%      | 0%      | 0%      | 20%     | 0%      |
| Total Percent  | 0%      | 0%      | 100%    | 0%      | 100%    | 0%      |
| Total Enrolled | 0       | 0       | 4       | 0       | 5       | 0       |