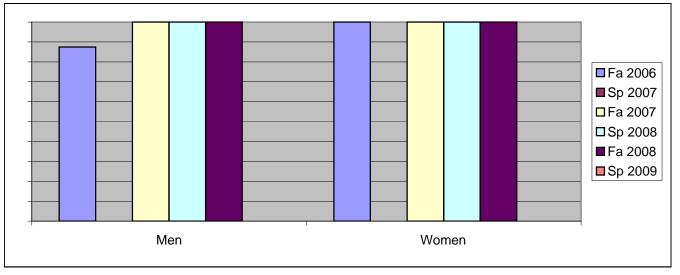

Chabot Success Rates By Gender and Semester Course: PHED 2GPA

|                | Fa 2006 | Sp 2007 | Fa 2007 | Sp 2008 | Fa 2008 | Sp 2009 |
|----------------|---------|---------|---------|---------|---------|---------|
| Men            |         | -       |         | -       |         | -       |
| Success        | 88%     | 0%      | 100%    | 100%    | 100%    | 0%      |
| Non-Success    | 0%      | 0%      | 0%      | 0%      | 0%      | 0%      |
| Withdrawal     | 13%     | 0%      | 0%      | 0%      | 0%      | 0%      |
| Total Percent  | 100%    | 0%      | 100%    | 100%    | 100%    | 0%      |
| Total Enrolled | 8       | 0       | 14      | 1       | 8       | 0       |
| Women          |         |         |         |         |         |         |
| Success        | 100%    | 0%      | 100%    | 100%    | 100%    | 0%      |
| Non-Success    | 0%      | 0%      | 0%      | 0%      | 0%      | 0%      |
| Withdrawal     | 0%      | 0%      | 0%      | 0%      | 0%      | 0%      |
| Total Percent  | 100%    | 0%      | 100%    | 100%    | 100%    | 0%      |
| Total Enrolled | 4       | 0       | 6       | 1       | 2       | 0       |