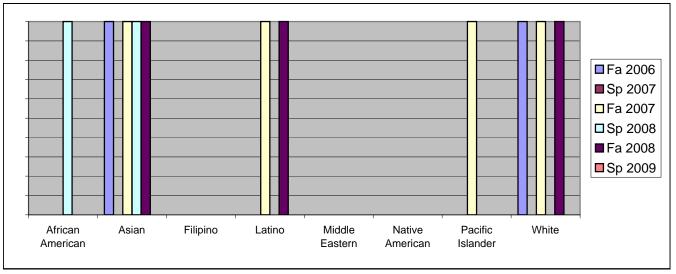

Chabot Success Rates By Ethnicity and Semester Course: PHED 2GPA

|                  |                | Fa 2006 | Sp 2007 | Fa 2007 | Sp 2008 | Fa 2008 | Sp 2009 |  |
|------------------|----------------|---------|---------|---------|---------|---------|---------|--|
| African American |                |         |         |         |         |         |         |  |
|                  | Success        | 0%      | 0%      | 0%      | 100%    | 0%      | 0%      |  |
|                  | Non-Success    | 0%      | 0%      | 0%      | 0%      | 0%      | 0%      |  |
|                  | Withdrawal     | 0%      | 0%      | 0%      | 0%      | 0%      | 0%      |  |
|                  | Total Percent  | 0%      | 0%      | 0%      | 100%    | 0%      | 0%      |  |
|                  | Total Enrolled | 0       | 0       | 0       | 1       | 0       | 0       |  |
| Asian            |                |         |         |         |         |         |         |  |
|                  | Success        | 100%    | 0%      | 100%    | 100%    | 100%    | 0%      |  |
|                  | Non-Success    | 0%      | 0%      | 0%      | 0%      | 0%      | 0%      |  |
|                  | Withdrawal     | 0%      | 0%      | 0%      | 0%      | 0%      | 0%      |  |
|                  | Total Percent  | 100%    | 0%      | 100%    | 100%    | 100%    | 0%      |  |
|                  | Total Enrolled | 2       | 0       | 8       | 1       | 2       | 0       |  |
| Filipino         |                |         |         |         |         |         |         |  |
|                  | Success        | 0%      | 0%      | 0%      | 0%      | 0%      | 0%      |  |
|                  | Non-Success    | 0%      | 0%      | 0%      | 0%      | 0%      | 0%      |  |
|                  | Withdrawal     | 0%      | 0%      | 0%      | 0%      | 0%      | 0%      |  |
|                  | Total Percent  | 0%      | 0%      | 0%      | 0%      | 0%      | 0%      |  |
|                  | Total Enrolled | 0       | 0       | 0       | 0       | 0       | 0       |  |
| Latino           |                |         |         |         |         |         |         |  |
|                  | Success        | 0%      | 0%      | 100%    | 0%      | 100%    | 0%      |  |
|                  | Non-Success    | 0%      | 0%      | 0%      | 0%      | 0%      | 0%      |  |
|                  | Withdrawal     | 100%    | 0%      | 0%      | 0%      | 0%      | 0%      |  |
|                  | Total Percent  | 100%    | 0%      | 100%    | 0%      | 100%    | 0%      |  |
|                  | Total Enrolled | 1       | 0       | 1       | 0       | 1       | 0       |  |
| Middle Eastern   |                |         |         |         |         |         |         |  |
|                  | Success        | 0%      | 0%      | 0%      | 0%      | 0%      | 0%      |  |
|                  | Non-Success    | 0%      | 0%      | 0%      | 0%      | 0%      | 0%      |  |
|                  | Withdrawal     | 0%      | 0%      | 0%      | 0%      | 0%      | 0%      |  |
|                  | Total Percent  | 0%      | 0%      | 0%      | 0%      | 0%      | 0%      |  |
|                  | Total Enrolled | 0       | 0       | 0       | 0       | 0       | 0       |  |
| Native American  |                |         |         |         |         |         |         |  |
|                  | Success        | 0%      | 0%      | 0%      | 0%      | 0%      | 0%      |  |
|                  | Non-Success    | 0%      | 0%      | 0%      | 0%      | 0%      | 0%      |  |
|                  | Withdrawal     | 0%      | 0%      | 0%      | 0%      | 0%      | 0%      |  |
|                  |                |         |         |         |         |         |         |  |

|            | Total Percent  | 0%   | 0% | 0%   | 0% | 0%   | 0% |
|------------|----------------|------|----|------|----|------|----|
|            | Total Enrolled | 0    | 0  | 0    | 0  | 0    | 0  |
| Pacific Is | slander        |      |    |      |    |      |    |
|            | Success        | 0%   | 0% | 100% | 0% | 0%   | 0% |
|            | Non-Success    | 0%   | 0% | 0%   | 0% | 0%   | 0% |
|            | Withdrawal     | 0%   | 0% | 0%   | 0% | 0%   | 0% |
|            | Total Percent  | 0%   | 0% | 100% | 0% | 0%   | 0% |
|            | Total Enrolled | 0    | 0  | 1    | 0  | 0    | 0  |
| White      |                |      |    |      |    |      |    |
|            | Success        | 100% | 0% | 100% | 0% | 100% | 0% |
|            | Non-Success    | 0%   | 0% | 0%   | 0% | 0%   | 0% |
|            | Withdrawal     | 0%   | 0% | 0%   | 0% | 0%   | 0% |
|            | Total Percent  | 100% | 0% | 100% | 0% | 100% | 0% |
|            | Total Enrolled | 9    | 0  | 9    | 0  | 4    | 0  |