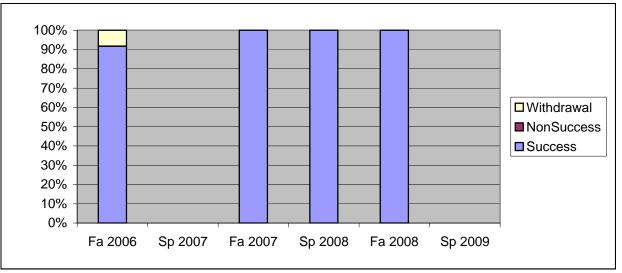

Chabot Success, Non-Success, and Withdrawal Rates By Semester Course: PHED 2GPA

|                | Fa 2006 | Sp 2007 | Fa 2007 | Sp 2008 | Fa 2008 | Sp 2009 |
|----------------|---------|---------|---------|---------|---------|---------|
| Success        | 92%     | 0%      | 100%    | 100%    | 100%    | 0%      |
| Non-Success    | 0%      | 0%      | 0%      | 0%      | 0%      | 0%      |
| Withdrawal     | 8%      | 0%      | 0%      | 0%      | 0%      | 0%      |
| Total Percent  | 100%    | 0%      | 100%    | 100%    | 100%    | 0%      |
| Total Enrolled | 12      | 0       | 20      | 2       | 10      | 0       |