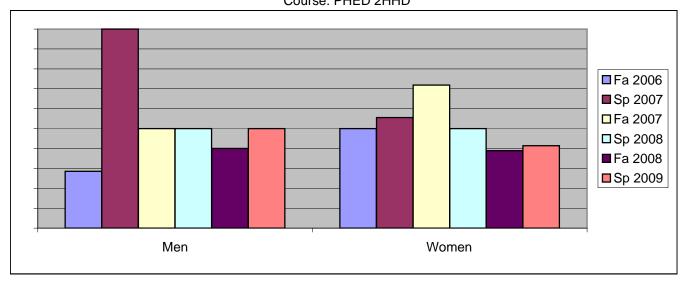

Chabot Success Rates By Gender and Semester Course: PHED 2HHD

|                | Fa 2006 | Sp 2007 | Fa 2007 | Sp 2008 | Fa 2008 | Sp 2009 |
|----------------|---------|---------|---------|---------|---------|---------|
| Men            |         | -       |         | -       |         | -       |
| Success        | 29%     | 100%    | 50%     | 50%     | 40%     | 50%     |
| Non-Success    | 7%      | 0%      | 0%      | 0%      | 20%     | 25%     |
| Withdrawal     | 64%     | 0%      | 50%     | 50%     | 40%     | 25%     |
| Total Percent  | 100%    | 100%    | 100%    | 100%    | 100%    | 100%    |
| Total Enrolled | 14      | 4       | 10      | 2       | 5       | 8       |
| Women          |         |         |         |         |         |         |
| Success        | 50%     | 56%     | 72%     | 50%     | 39%     | 41%     |
| Non-Success    | 25%     | 15%     | 0%      | 18%     | 6%      | 24%     |
| Withdrawal     | 25%     | 30%     | 28%     | 32%     | 56%     | 34%     |
| Total Percent  | 100%    | 100%    | 100%    | 100%    | 100%    | 100%    |
| Total Enrolled | 24      | 27      | 32      | 28      | 18      | 29      |