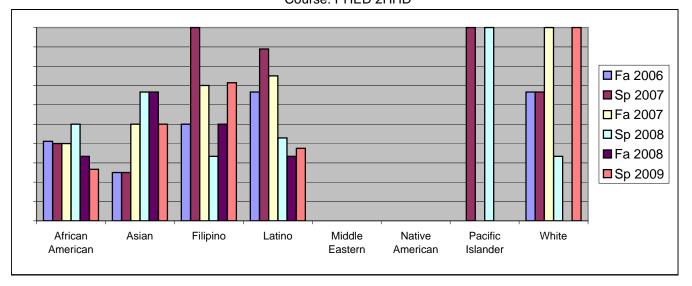

Chabot Success Rates By Ethnicity and Semester Course: PHED 2HHD

|           |                | Fa 2006 | Sp 2007 | Fa 2007 | Sp 2008 | Fa 2008 | Sp 2009 |
|-----------|----------------|---------|---------|---------|---------|---------|---------|
| African A |                |         |         |         |         |         |         |
|           | Success        | 41%     | 40%     |         | 50%     |         |         |
|           | Non-Success    | 29%     | 20%     |         | 20%     |         |         |
|           | Withdrawal     | 29%     | 40%     | 60%     | 30%     |         |         |
|           | Total Percent  | 100%    | 100%    |         |         |         |         |
|           | Total Enrolled | 17      | 5       | 10      | 10      | 9       | 15      |
| Asian     |                |         |         |         |         |         |         |
|           | Success        | 25%     | 25%     |         |         |         |         |
|           | Non-Success    | 25%     | 0%      |         | 33%     |         |         |
|           | Withdrawal     | 50%     | 75%     | 50%     | 0%      |         |         |
|           | Total Percent  | 100%    | 100%    |         |         |         |         |
|           | Total Enrolled | 4       | 4       | 6       | 3       | 3       | 6       |
| Filipino  |                |         |         |         |         |         |         |
|           | Success        | 50%     | 100%    |         |         |         |         |
|           | Non-Success    | 0%      | 0%      | 0%      | 0%      | 0%      | 14%     |
|           | Withdrawal     | 50%     | 0%      | 30%     | 67%     | 50%     | 14%     |
|           | Total Percent  | 100%    | 100%    | 100%    | 100%    | 100%    | 100%    |
|           | Total Enrolled | 8       | 1       | 10      | 3       | 6       | 7       |
| Latino    |                |         |         |         |         |         |         |
|           | Success        | 67%     | 89%     | 75%     | 43%     | 33%     | 38%     |
|           | Non-Success    | 0%      | 11%     | 0%      | 29%     | 0%      | 25%     |
|           | Withdrawal     | 33%     | 0%      | 25%     | 29%     | 67%     | 38%     |
|           | Total Percent  | 100%    | 100%    | 100%    | 100%    | 100%    | 100%    |
|           | Total Enrolled | 3       | 9       | 8       | 7       | 3       | 8       |
| Middle Ea | astern         |         |         |         |         |         |         |
|           | Success        | 0%      | 0%      | 0%      | 0%      | 0%      | 0%      |
|           | Non-Success    | 0%      | 0%      | 0%      | 0%      | 0%      | 0%      |
|           | Withdrawal     | 0%      | 0%      | 0%      | 0%      | 0%      | 0%      |
|           | Total Percent  | 0%      | 0%      | 0%      | 0%      | 0%      | 0%      |
|           | Total Enrolled | 0       | 0       | 0       | 0       | 0       | 0       |
| Native Ar | merican        |         |         |         |         |         |         |
|           | Success        | 0%      | 0%      | 0%      | 0%      | 0%      | 0%      |
|           | Non-Success    | 0%      | 0%      | 0%      | 0%      | 0%      | 0%      |
|           | Withdrawal     | 0%      | 0%      | 0%      | 0%      | 0%      | 0%      |
|           |                |         |         |         |         |         |         |

|            | Total Percent               | 0%          | 0%          | 0%         | 0%          | 0%       | 0%         |
|------------|-----------------------------|-------------|-------------|------------|-------------|----------|------------|
|            | Total Enrolled              | 0           | 0           | 0          | 0           | 0        | 0          |
| Pacific Is | lander                      |             |             |            |             |          |            |
|            | Success                     | 0%          | 100%        | 0%         | 100%        | 0%       | 0%         |
|            | Non-Success                 | 50%         | 0%          | 0%         | 0%          | 0%       | 0%         |
|            | Withdrawal                  | 50%         | 0%          | 0%         | 0%          | 0%       | 0%         |
|            | Total Percent               | 100%        | 100%        | 0%         | 100%        | 0%       | 0%         |
|            | Total Enrolled              | 2           | 2           | 0          | 1           | 0        | 0          |
| White      |                             |             |             |            |             |          |            |
|            | Success                     | 67%         | 67%         | 100%       | 33%         | 0%       | 100%       |
|            | Non-Success                 | 0%          | 17%         | 0%         | 0%          | 0%       | 0%         |
|            |                             |             |             |            |             |          |            |
|            | Withdrawal                  | 33%         | 17%         | 0%         | 67%         | 0%       | 0%         |
|            | Withdrawal<br>Total Percent | 33%<br>100% | 17%<br>100% | 0%<br>100% | 67%<br>100% | 0%<br>0% | 0%<br>100% |