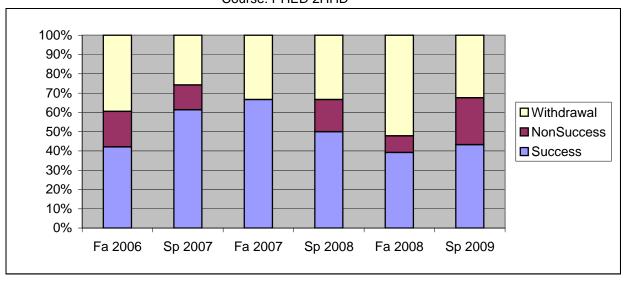

Chabot Success, Non-Success, and Withdrawal Rates By Semester Course: PHED 2HHD

|                | Fa 2006 | Sp 2007 | Fa 2007 | Sp 2008 | Fa 2008 | Sp 2009 |
|----------------|---------|---------|---------|---------|---------|---------|
| Success        | 42%     | 61%     | 67%     | 50%     | 39%     | 43%     |
| Non-Success    | 18%     | 13%     | 0%      | 17%     | 9%      | 24%     |
| Withdrawal     | 39%     | 26%     | 33%     | 33%     | 52%     | 32%     |
| Total Percent  | 100%    | 100%    | 100%    | 100%    | 100%    | 100%    |
| Total Enrolled | 38      | 31      | 42      | 30      | 23      | 37      |