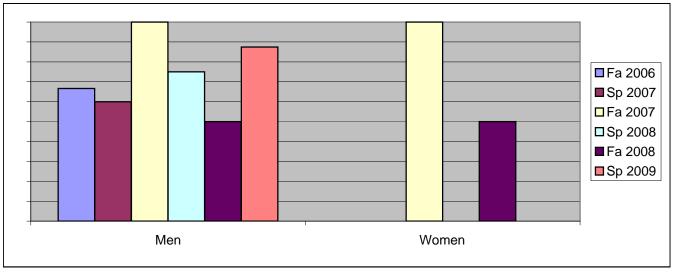

Chabot Success Rates By Gender and Semester Course: PHED 2IAK

|                | Fa 2006 | Sp 2007 | Fa 2007 | Sp 2008 | Fa 2008 | Sp 2009 |
|----------------|---------|---------|---------|---------|---------|---------|
| Men            |         |         |         |         |         |         |
| Success        | 67%     | 60%     | 100%    | 75%     | 50%     | 88%     |
| Non-Success    | 0%      | 0%      | 0%      | 0%      | 0%      | 0%      |
| Withdrawal     | 33%     | 40%     | 0%      | 25%     | 50%     | 13%     |
| Total Percent  | 100%    | 100%    | 100%    | 100%    | 100%    | 100%    |
| Total Enrolled | 3       | 5       | 1       | 4       | 8       | 8       |
| Women          |         |         |         |         |         |         |
| Success        | 0%      | 0%      | 100%    | 0%      | 50%     | 0%      |
| Non-Success    | 0%      | 0%      | 0%      | 0%      | 0%      | 0%      |
| Withdrawal     | 0%      | 0%      | 0%      | 0%      | 50%     | 100%    |
| Total Percent  | 0%      | 0%      | 100%    | 0%      | 100%    | 100%    |
| Total Enrolled | 0       | 0       | 1       | 0       | 2       | 1       |