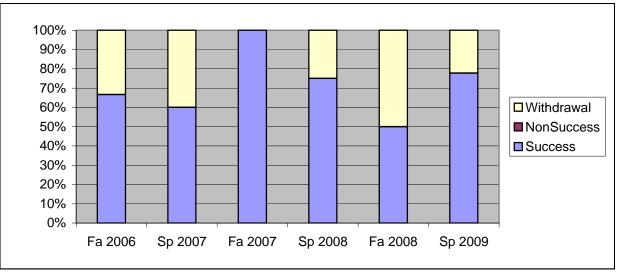

Chabot Success, Non-Success, and Withdrawal Rates By Semester Course: PHED 2IAK

|                | Fa 2006 | Sp 2007 | Fa 2007 | Sp 2008 | Fa 2008 | Sp 2009 |
|----------------|---------|---------|---------|---------|---------|---------|
| Success        | 67%     | 60%     | 100%    | 75%     | 50%     | 78%     |
| Non-Success    | 0%      | 0%      | 0%      | 0%      | 0%      | 0%      |
| Withdrawal     | 33%     | 40%     | 0%      | 25%     | 50%     | 22%     |
| Total Percent  | 100%    | 100%    | 100%    | 100%    | 100%    | 100%    |
| Total Enrolled | 3       | 5       | 2       | 4       | 10      | 9       |