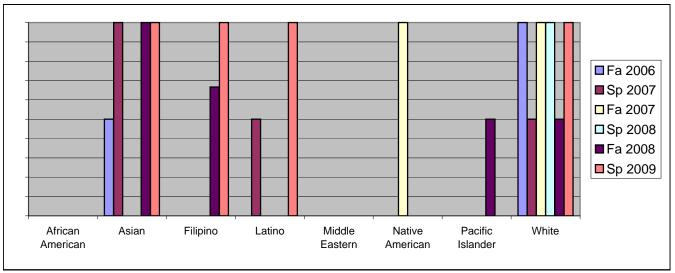

Chabot Success Rates By Ethnicity and Semester Course: PHED 2IAK

|                  |                | Fa 2006 | Sp 2007 | Fa 2007 | Sp 2008 | Fa 2008 | Sp 2009 |  |  |
|------------------|----------------|---------|---------|---------|---------|---------|---------|--|--|
| African American |                |         |         |         |         |         |         |  |  |
|                  | Success        | 0%      | 0%      | 0%      | 0%      | 0%      | 0%      |  |  |
|                  | Non-Success    | 0%      | 0%      | 0%      | 0%      | 0%      | 0%      |  |  |
|                  | Withdrawal     | 0%      | 0%      | 0%      | 100%    | 0%      | 0%      |  |  |
|                  | Total Percent  | 0%      | 0%      | 0%      | 100%    | 0%      | 0%      |  |  |
|                  | Total Enrolled | 0       | 0       | 0       | 1       | 0       | 0       |  |  |
| Asian            |                |         |         |         |         |         |         |  |  |
|                  | Success        | 50%     | 100%    | 0%      | 0%      | 100%    | 100%    |  |  |
|                  | Non-Success    | 0%      | 0%      | 0%      | 0%      | 0%      | 0%      |  |  |
|                  | Withdrawal     | 50%     | 0%      | 0%      | 0%      | 0%      | 0%      |  |  |
|                  | Total Percent  | 100%    | 100%    | 0%      | 0%      | 100%    | 100%    |  |  |
|                  | Total Enrolled | 2       | 1       | 0       | 0       | 1       | 1       |  |  |
| Filipino         |                |         |         |         |         |         |         |  |  |
|                  | Success        | 0%      | 0%      | 0%      | 0%      | 67%     | 100%    |  |  |
|                  | Non-Success    | 0%      | 0%      | 0%      | 0%      | 0%      | 0%      |  |  |
|                  | Withdrawal     | 0%      | 0%      | 0%      | 0%      | 33%     | 0%      |  |  |
|                  | Total Percent  | 0%      | 0%      | 0%      | 0%      | 100%    | 100%    |  |  |
|                  | Total Enrolled | 0       | 0       | 0       | 0       | 3       | 1       |  |  |
| Latino           |                |         |         |         |         |         |         |  |  |
|                  | Success        | 0%      | 50%     | 0%      | 0%      | 0%      | 100%    |  |  |
|                  | Non-Success    | 0%      | 0%      | 0%      | 0%      | 0%      | 0%      |  |  |
|                  | Withdrawal     | 0%      | 50%     | 0%      | 0%      | 100%    | 0%      |  |  |
|                  | Total Percent  | 0%      | 100%    | 0%      | 0%      | 100%    | 100%    |  |  |
|                  | Total Enrolled | 0       | 2       | 0       | 0       | 1       | 2       |  |  |
| Middle E         | astern         |         |         |         |         |         |         |  |  |
|                  | Success        | 0%      | 0%      | 0%      | 0%      | 0%      | 0%      |  |  |
|                  | Non-Success    | 0%      | 0%      | 0%      | 0%      | 0%      | 0%      |  |  |
|                  | Withdrawal     | 0%      | 0%      | 0%      | 0%      | 0%      | 0%      |  |  |
|                  | Total Percent  | 0%      | 0%      | 0%      | 0%      | 0%      | 0%      |  |  |
|                  | Total Enrolled | 0       | 0       | 0       | 0       | 0       | 0       |  |  |
| Native A         | merican        |         |         |         |         |         |         |  |  |
|                  | Success        | 0%      | 0%      | 100%    | 0%      | 0%      | 0%      |  |  |
|                  | Non-Success    | 0%      | 0%      | 0%      | 0%      | 0%      | 0%      |  |  |
|                  | Withdrawal     | 0%      | 0%      | 0%      | 0%      | 100%    | 0%      |  |  |
|                  |                |         |         |         |         |         |         |  |  |

|            | Total Percent  | 0%   | 0%   | 100% | 0%   | 100% | 0%   |
|------------|----------------|------|------|------|------|------|------|
|            | Total Enrolled | 0    | 0    | 1    | 0    | 1    | 0    |
| Pacific Is | slander        |      |      |      |      |      |      |
|            | Success        | 0%   | 0%   | 0%   | 0%   | 50%  | 0%   |
|            | Non-Success    | 0%   | 0%   | 0%   | 0%   | 0%   | 0%   |
|            | Withdrawal     | 0%   | 0%   | 0%   | 0%   | 50%  | 0%   |
|            | Total Percent  | 0%   | 0%   | 0%   | 0%   | 100% | 0%   |
|            | Total Enrolled | 0    | 0    | 0    | 0    | 2    | 0    |
| White      |                |      |      |      |      |      |      |
|            | Success        | 100% | 50%  | 100% | 100% | 50%  | 100% |
|            | Non-Success    | 0%   | 0%   | 0%   | 0%   | 0%   | 0%   |
|            | Withdrawal     | 0%   | 50%  | 0%   | 0%   | 50%  | 0%   |
|            | Total Percent  | 100% | 100% | 100% | 100% | 100% | 100% |
|            | Total Enrolled | 1    | 2    | 1    | 2    | 2    | 2    |