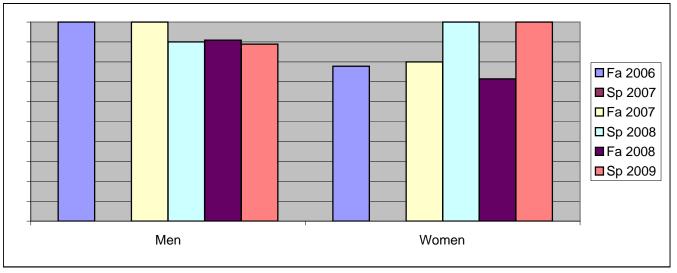

Chabot Success Rates By Gender and Semester Course: PHED 2ISE

|                | Fa 2006 | Sp 2007 | Fa 2007 | Sp 2008 | Fa 2008 | Sp 2009 |
|----------------|---------|---------|---------|---------|---------|---------|
| Men            |         |         |         |         |         |         |
| Success        | 100%    | 0%      | 100%    | 90%     | 91%     | 89%     |
| Non-Success    | 0%      | 0%      | 0%      | 0%      | 0%      | 0%      |
| Withdrawal     | 0%      | 0%      | 0%      | 10%     | 9%      | 11%     |
| Total Percent  | 100%    | 0%      | 100%    | 100%    | 100%    | 100%    |
| Total Enrolled | 9       | 0       | 8       | 10      | 11      | 9       |
| Women          |         |         |         |         |         |         |
| Success        | 78%     | 0%      | 80%     | 100%    | 71%     | 100%    |
| Non-Success    | 0%      | 0%      | 0%      | 0%      | 0%      | 0%      |
| Withdrawal     | 22%     | 0%      | 20%     | 0%      | 29%     | 0%      |
| Total Percent  | 100%    | 0%      | 100%    | 100%    | 100%    | 100%    |
| Total Enrolled | 9       | 0       | 5       | 7       | 7       | 4       |