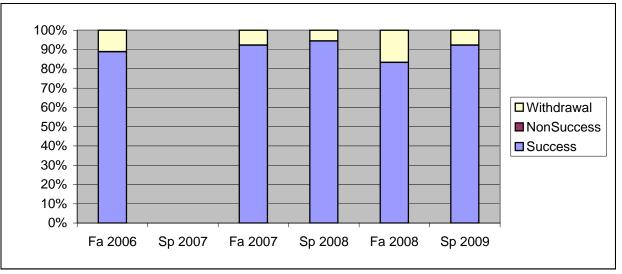

Chabot Success, Non-Success, and Withdrawal Rates By Semester Course: PHED 2ISE

|                | Fa 2006 | Sp 2007 | Fa 2007 | Sp 2008 | Fa 2008 | Sp 2009 |
|----------------|---------|---------|---------|---------|---------|---------|
| Success        | 89%     | 0%      | 92%     | 94%     | 83%     | 92%     |
| Non-Success    | 0%      | 0%      | 0%      | 0%      | 0%      | 0%      |
| Withdrawal     | 11%     | 0%      | 8%      | 6%      | 17%     | 8%      |
| Total Percent  | 100%    | 0%      | 100%    | 100%    | 100%    | 100%    |
| Total Enrolled | 18      | 0       | 13      | 18      | 18      | 13      |