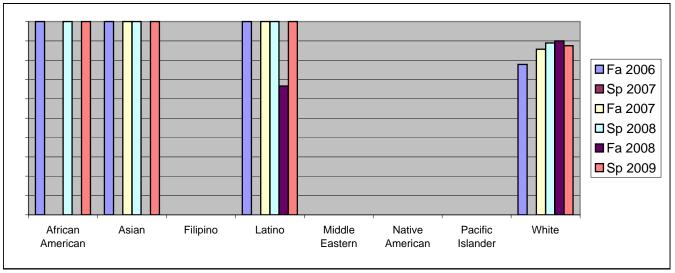

Chabot Success Rates By Ethnicity and Semester Course: PHED 2ISE

|                  |                | Fa 2006 | Sp 2007 | Fa 2007 | Sp 2008 | Fa 2008 | Sp 2009 |  |
|------------------|----------------|---------|---------|---------|---------|---------|---------|--|
| African American |                |         |         |         |         |         |         |  |
|                  | Success        | 100%    | 0%      | 0%      | 100%    | 0%      | 100%    |  |
|                  | Non-Success    | 0%      | 0%      |         |         |         |         |  |
|                  | Withdrawal     | 0%      | 0%      | 0%      | 0%      | 0%      | 0%      |  |
|                  | Total Percent  | 100%    | 0%      |         |         |         |         |  |
|                  | Total Enrolled | 3       | 0       | 0       | 1       | 0       | 1       |  |
| Asian            |                |         |         |         |         |         |         |  |
|                  | Success        | 100%    | 0%      |         |         |         |         |  |
|                  | Non-Success    | 0%      | 0%      |         |         | 0%      |         |  |
|                  | Withdrawal     | 0%      | 0%      |         |         |         |         |  |
|                  | Total Percent  | 100%    | 0%      |         | 100%    | 0%      | 100%    |  |
|                  | Total Enrolled | 4       | 0       | 2       | 4       | 0       | 1       |  |
| Filipino         |                |         |         |         |         |         |         |  |
|                  | Success        | 0%      | 0%      |         |         | 0%      |         |  |
|                  | Non-Success    | 0%      | 0%      |         |         |         |         |  |
|                  | Withdrawal     | 0%      | 0%      |         |         |         |         |  |
|                  | Total Percent  | 0%      | 0%      | 0%      | 0%      | 0%      | 0%      |  |
|                  | Total Enrolled | 0       | 0       | 0       | 0       | 0       | 0       |  |
| Latino           |                |         |         |         |         |         |         |  |
|                  | Success        | 100%    | 0%      |         |         |         |         |  |
|                  | Non-Success    | 0%      | 0%      |         |         |         |         |  |
|                  | Withdrawal     | 0%      | 0%      |         |         | 33%     |         |  |
|                  | Total Percent  | 100%    | 0%      |         |         |         |         |  |
|                  | Total Enrolled | 2       | 0       | 4       | 1       | 6       | 2       |  |
| Middle E         |                |         |         |         |         |         |         |  |
|                  | Success        | 0%      | 0%      |         |         |         |         |  |
|                  | Non-Success    | 0%      | 0%      |         |         |         |         |  |
|                  | Withdrawal     | 0%      | 0%      |         |         |         |         |  |
|                  | Total Percent  | 0%      | 0%      |         |         |         |         |  |
|                  | Total Enrolled | 0       | 0       | 0       | 0       | 0       | 0       |  |
| Native A         |                |         |         |         |         |         |         |  |
|                  | Success        | 0%      | 0%      |         |         |         |         |  |
|                  | Non-Success    | 0%      | 0%      |         |         |         |         |  |
|                  | Withdrawal     | 0%      | 0%      | 0%      | 0%      | 0%      | 0%      |  |
|                  |                |         |         |         |         |         |         |  |

|            | Total Percent  | 0%   | 0% | 0%   | 0%   | 0%   | 0%   |
|------------|----------------|------|----|------|------|------|------|
|            | Total Enrolled | 0    | 0  | 0    | 0    | 0    | 0    |
| Pacific Is | slander        |      |    |      |      |      |      |
|            | Success        | 0%   | 0% | 0%   | 0%   | 0%   | 0%   |
|            | Non-Success    | 0%   | 0% | 0%   | 0%   | 0%   | 0%   |
|            | Withdrawal     | 0%   | 0% | 0%   | 0%   | 0%   | 0%   |
|            | Total Percent  | 0%   | 0% | 0%   | 0%   | 0%   | 0%   |
|            | Total Enrolled | 0    | 0  | 0    | 0    | 0    | 0    |
| White      |                |      |    |      |      |      |      |
|            | Success        | 78%  | 0% | 86%  | 89%  | 90%  | 88%  |
|            | Non-Success    | 0%   | 0% | 0%   | 0%   | 0%   | 0%   |
|            | Withdrawal     | 22%  | 0% | 14%  | 11%  | 10%  | 13%  |
|            | Total Percent  | 100% | 0% | 100% | 100% | 100% | 100% |
|            | Total Enrolled | 9    | 0  | 7    | 9    | 10   | 8    |