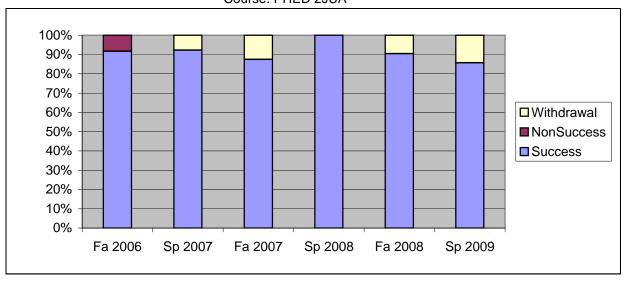

Chabot Success, Non-Success, and Withdrawal Rates By Semester Course: PHED 2JUA

|                | Fa 2006 | Sp 2007 | Fa 2007 | Sp 2008 | Fa 2008 | Sp 2009 |
|----------------|---------|---------|---------|---------|---------|---------|
| Success        | 92%     | 92%     | 88%     | 100%    | 90%     | 86%     |
| Non-Success    | 8%      | 0%      | 0%      | 0%      | 0%      | 0%      |
| Withdrawal     | 0%      | 8%      | 13%     | 0%      | 10%     | 14%     |
| Total Percent  | 100%    | 100%    | 100%    | 100%    | 100%    | 100%    |
| Total Enrolled | 12      | 13      | 16      | 23      | 21      | 21      |