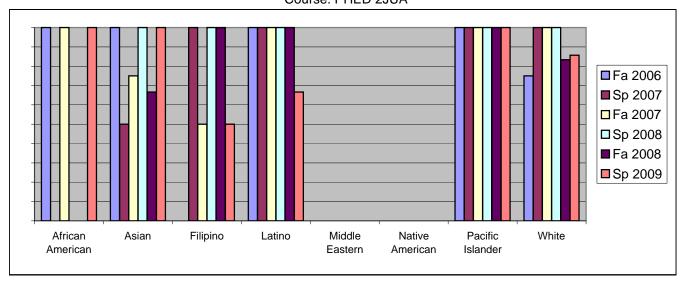

Chabot Success Rates By Ethnicity and Semester Course: PHED 2JUA

|           |                | Fa 2006 | Sp 2007 | Fa 2007 | Sp 2008 | Fa 2008 | Sp 2009 |
|-----------|----------------|---------|---------|---------|---------|---------|---------|
| African A | merican        |         |         |         |         |         |         |
|           | Success        | 100%    |         |         |         |         |         |
|           | Non-Success    | 0%      |         |         |         |         |         |
|           | Withdrawal     | 0%      | 0%      |         |         |         |         |
|           | Total Percent  | 100%    |         |         |         |         | 100%    |
|           | Total Enrolled | 1       | 0       | 1       | 0       | 0       | 1       |
| Asian     |                |         |         |         |         |         |         |
|           | Success        | 100%    |         |         |         |         |         |
|           | Non-Success    | 0%      |         |         |         |         |         |
|           | Withdrawal     | 0%      | 50%     |         |         |         |         |
|           | Total Percent  | 100%    |         |         | 100%    |         |         |
|           | Total Enrolled | 4       | 2       | 4       | 4       | 3       | 2       |
| Filipino  |                |         |         |         |         |         |         |
|           | Success        | 0%      |         |         |         |         |         |
|           | Non-Success    | 0%      |         |         |         |         |         |
|           | Withdrawal     | 0%      | 0%      | 50%     | 0%      | 0%      | 50%     |
|           | Total Percent  | 0%      | 100%    | 100%    | 100%    | 100%    | 100%    |
|           | Total Enrolled | 0       | 1       | 2       | 2       | 3       | 2       |
| Latino    |                |         |         |         |         |         |         |
|           | Success        | 100%    | 100%    | 100%    | 100%    | 100%    | 67%     |
|           | Non-Success    | 0%      | 0%      | 0%      | 0%      | 0%      | 0%      |
|           | Withdrawal     | 0%      | 0%      | 0%      | 0%      | 0%      | 33%     |
|           | Total Percent  | 100%    | 100%    | 100%    | 100%    | 100%    | 100%    |
|           | Total Enrolled | 1       | 3       | 3       | 6       | 3       | 3       |
| Middle E  | astern         |         |         |         |         |         |         |
|           | Success        | 0%      | 0%      | 0%      | 0%      | 0%      | 0%      |
|           | Non-Success    | 0%      | 0%      | 0%      | 0%      | 0%      | 0%      |
|           | Withdrawal     | 0%      | 0%      | 0%      | 0%      | 0%      | 0%      |
|           | Total Percent  | 0%      | 0%      | 0%      | 0%      | 0%      | 0%      |
|           | Total Enrolled | 0       | 0       | 0       | 0       | 0       | 0       |
| Native Ar | merican        |         |         |         |         |         |         |
|           | Success        | 0%      | 0%      | 0%      | 0%      | 0%      | 0%      |
|           | Non-Success    | 0%      | 0%      | 0%      | 0%      | 0%      | 0%      |
|           | Withdrawal     | 0%      | 0%      | 0%      | 0%      | 0%      | 0%      |
|           |                |         |         |         |         |         |         |

|            | Total Percent          | 0%              | 0%               | 0%               | 0%               | 0%              | 0%              |  |
|------------|------------------------|-----------------|------------------|------------------|------------------|-----------------|-----------------|--|
|            | Total Enrolled         | 0               | 0                | 0                | 0                | 0               | 0               |  |
| Pacific Is | lander                 |                 |                  |                  |                  |                 |                 |  |
|            | Success                | 100%            | 100%             | 100%             | 100%             | 100%            | 100%            |  |
|            | Non-Success            | 0%              | 0%               | 0%               | 0%               | 0%              | 0%              |  |
|            | Withdrawal             | 0%              | 0%               | 0%               | 0%               | 0%              | 0%              |  |
|            | Total Percent          | 100%            | 100%             | 100%             | 100%             | 100%            | 100%            |  |
|            |                        |                 |                  |                  |                  |                 |                 |  |
|            | Total Enrolled         | 1               | 1                | 1                | 2                | 3               | 2               |  |
| White      | Total Enrolled         | 1               | 1                | 1                | 2                | 3               | 2               |  |
| White      | Total Enrolled Success | <b>1</b><br>75% | <b>1</b><br>100% | <b>1</b><br>100% | <b>2</b><br>100% | <b>3</b><br>83% | <b>2</b><br>86% |  |
| White      |                        | •               | •                | 1<br>100%<br>0%  | _                | -               | _               |  |
| White      | Success                | 75%             | 100%             |                  | 100%             | 83%             | 86%             |  |
| White      | Success<br>Non-Success | 75%<br>25%      | 100%<br>0%       | 0%               | 100%<br>0%       | 83%<br>0%       | 86%<br>0%       |  |