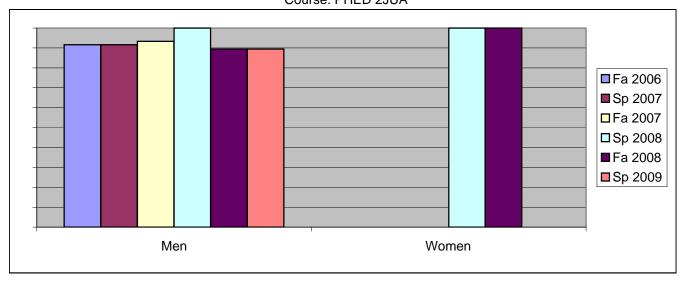

Chabot Success Rates By Gender and Semester Course: PHED 2JUA

|                | Fa 2006 | Sp 2007 | Fa 2007 | Sp 2008 | Fa 2008 | Sp 2009 |
|----------------|---------|---------|---------|---------|---------|---------|
| Men            |         | •       |         | ·       |         |         |
| Success        | 92%     | 92%     | 93%     | 100%    | 89%     | 89%     |
| Non-Success    | 8%      | 0%      | 0%      | 0%      | 0%      | 0%      |
| Withdrawal     | 0%      | 8%      | 7%      | 0%      | 11%     | 11%     |
| Total Percent  | 100%    | 100%    | 100%    | 100%    | 100%    | 100%    |
| Total Enrolled | 12      | 12      | 15      | 18      | 19      | 19      |
| Women          |         |         |         |         |         |         |
| Success        | 0%      | 0%      | 0%      | 100%    | 100%    | 0%      |
| Non-Success    | 0%      | 0%      | 0%      | 0%      | 0%      | 0%      |
| Withdrawal     | 0%      | 0%      | 100%    | 0%      | 0%      | 100%    |
| Total Percent  | 0%      | 0%      | 100%    | 100%    | 100%    | 100%    |
| Total Enrolled | 0       | 0       | 1       | 4       | 1       | 1       |