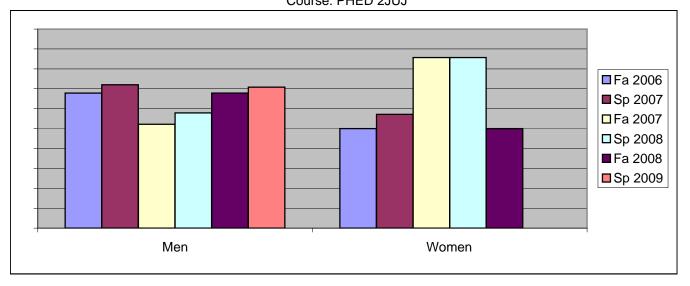

Chabot Success Rates By Gender and Semester Course: PHED 2JUJ

|                | Fa 2006 | Sp 2007 | Fa 2007 | Sp 2008 | Fa 2008 | Sp 2009 |
|----------------|---------|---------|---------|---------|---------|---------|
| Men            |         | •       |         | ·       |         | •       |
| Success        | 68%     | 72%     | 52%     | 58%     | 68%     | 71%     |
| Non-Success    | 4%      | 8%      | 0%      | 11%     | 18%     | 0%      |
| Withdrawal     | 29%     | 20%     | 48%     | 32%     | 14%     | 29%     |
| Total Percent  | 100%    | 100%    | 100%    | 100%    | 100%    | 100%    |
| Total Enrolled | 28      | 25      | 23      | 19      | 28      | 24      |
| Women          |         |         |         |         |         |         |
| Success        | 50%     | 57%     | 86%     | 86%     | 50%     | 0%      |
| Non-Success    | 0%      | 0%      | 0%      | 0%      | 17%     | 0%      |
| Withdrawal     | 50%     | 43%     | 14%     | 14%     | 33%     | 100%    |
| Total Percent  | 100%    | 100%    | 100%    | 100%    | 100%    | 100%    |
| Total Enrolled | 2       | 7       | 7       | 7       | 6       | 2       |