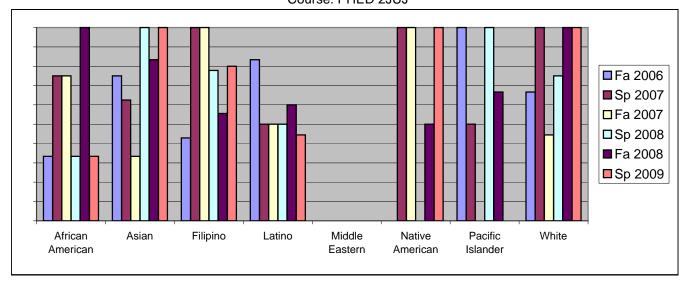

Chabot Success Rates By Ethnicity and Semester Course: PHED 2JUJ

|                  |                | Fa 2006 | Sp 2007 | Fa 2007 | Sp 2008 | Fa 2008 | Sp 2009 |  |
|------------------|----------------|---------|---------|---------|---------|---------|---------|--|
| African American |                |         |         |         |         |         |         |  |
|                  | Success        | 33%     | 75%     | 75%     | 33%     | 100%    | 33%     |  |
|                  | Non-Success    | 0%      | 0%      | 0%      | 0%      | 0%      | 0%      |  |
|                  | Withdrawal     | 67%     | 25%     | 25%     | 67%     | 0%      |         |  |
|                  | Total Percent  | 100%    | 100%    | 100%    | 100%    | 100%    | 100%    |  |
|                  | Total Enrolled | 3       | 4       | 4       | 3       | 1       | 3       |  |
| Asian            |                |         |         |         |         |         |         |  |
|                  | Success        | 75%     | 63%     | 33%     | 100%    | 83%     | 100%    |  |
|                  | Non-Success    | 0%      | 0%      | 0%      | 0%      | 0%      | 0%      |  |
|                  | Withdrawal     | 25%     | 38%     | 67%     | 0%      | 17%     |         |  |
|                  | Total Percent  | 100%    | 100%    | 100%    | 100%    | 100%    | 100%    |  |
|                  | Total Enrolled | 4       | 8       | 3       | 3       | 6       | 5       |  |
| Filipino         |                |         |         |         |         |         |         |  |
|                  | Success        | 43%     | 100%    | 100%    | 78%     | 56%     | 80%     |  |
|                  | Non-Success    | 0%      | 0%      | 0%      | 0%      | 22%     | 0%      |  |
|                  | Withdrawal     | 57%     | 0%      | 0%      | 22%     | 22%     | 20%     |  |
|                  | Total Percent  | 100%    | 100%    | 100%    | 100%    | 100%    | 100%    |  |
|                  | Total Enrolled | 7       | 5       | 5       | 9       | 9       | 5       |  |
| Latino           |                |         |         |         |         |         |         |  |
|                  | Success        | 83%     | 50%     | 50%     | 50%     | 60%     | 44%     |  |
|                  | Non-Success    | 0%      | 25%     | 0%      | 50%     | 20%     | 0%      |  |
|                  | Withdrawal     | 17%     | 25%     | 50%     | 0%      | 20%     | 56%     |  |
|                  | Total Percent  | 100%    | 100%    | 100%    | 100%    | 100%    | 100%    |  |
|                  | Total Enrolled | 6       | 8       | 6       | 2       | 10      | 9       |  |
| Middle Ea        | astern         |         |         |         |         |         |         |  |
|                  | Success        | 0%      | 0%      | 0%      | 0%      |         | 0%      |  |
|                  | Non-Success    | 0%      | 0%      | 0%      | 0%      | 0%      | 0%      |  |
|                  | Withdrawal     | 0%      | 0%      | 0%      | 0%      | 0%      | 0%      |  |
|                  | Total Percent  | 0%      | 0%      | 0%      | 0%      | 0%      | 0%      |  |
|                  | Total Enrolled | 0       | 0       | 0       | 0       | 0       | 0       |  |
| Native Ar        | nerican        |         |         |         |         |         |         |  |
|                  | Success        | 0%      | 100%    | 100%    | 0%      | 50%     |         |  |
|                  | Non-Success    | 0%      | 0%      | 0%      | 0%      | 50%     | 0%      |  |
|                  | Withdrawal     | 0%      | 0%      | 0%      | 100%    | 0%      | 0%      |  |
|                  |                |         |         |         |         |         |         |  |

|            | Total Percent  | 0%   | 100% | 100% | 100% | 100% | 100% |  |
|------------|----------------|------|------|------|------|------|------|--|
|            | Total Enrolled | 0    | 1    | 2    | 1    | 2    | 1    |  |
| Pacific Is | lander         |      |      |      |      |      |      |  |
|            | Success        | 100% | 50%  | 0%   | 100% | 67%  | 0%   |  |
|            | Non-Success    | 0%   | 0%   | 0%   | 0%   | 0%   | 0%   |  |
|            | Withdrawal     | 0%   | 50%  | 100% | 0%   | 33%  | 100% |  |
|            | Total Percent  | 100% | 100% | 100% | 100% | 100% | 100% |  |
|            | Total Enrolled | 1    | 2    | 1    | 1    | 3    | 1    |  |
| White      |                |      |      |      |      |      |      |  |
|            | Success        | 67%  | 100% | 44%  | 75%  | 100% | 100% |  |
|            | Non-Success    | 17%  | 0%   | 0%   | 0%   | 0%   | 0%   |  |
|            | Withdrawal     | 17%  | 0%   | 56%  | 25%  | 0%   | 0%   |  |
|            | Total Percent  | 100% | 100% | 100% | 100% | 100% | 100% |  |
|            | Total Enrolled | 6    | 3    | 9    | 4    | 1    | 1    |  |