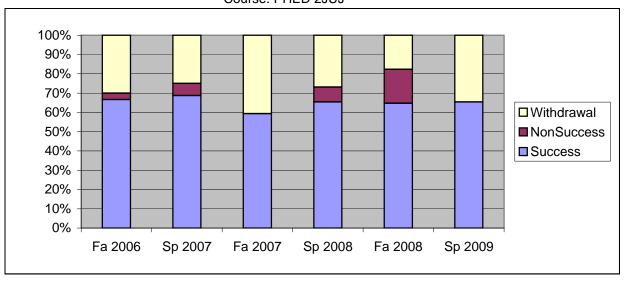

Chabot Success, Non-Success, and Withdrawal Rates By Semester Course: PHED 2JUJ

|                | Fa 2006 | Sp 2007 | Fa 2007 | Sp 2008 | Fa 2008 | Sp 2009 |
|----------------|---------|---------|---------|---------|---------|---------|
| Success        | 67%     | 69%     | 59%     | 65%     | 65%     | 65%     |
| Non-Success    | 3%      | 6%      | 0%      | 8%      | 18%     | 0%      |
| Withdrawal     | 30%     | 25%     | 41%     | 27%     | 18%     | 35%     |
| Total Percent  | 100%    | 100%    | 100%    | 100%    | 100%    | 100%    |
| Total Enrolled | 30      | 32      | 32      | 26      | 34      | 26      |