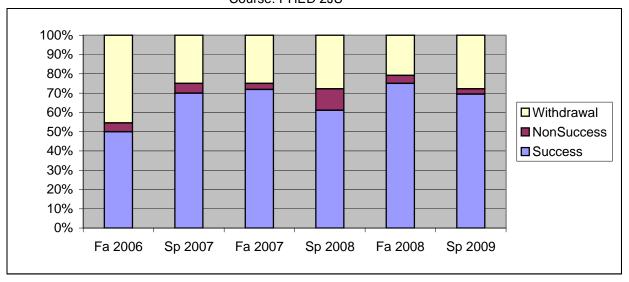

Chabot Success, Non-Success, and Withdrawal Rates By Semester Course: PHED 2JU

|                | Fa 2006 | Sp 2007 | Fa 2007 | Sp 2008 | Fa 2008 | Sp 2009 |
|----------------|---------|---------|---------|---------|---------|---------|
| Success        | 50%     | 70%     | 72%     | 61%     | 75%     | 69%     |
| Non-Success    | 5%      | 5%      | 3%      | 11%     | 4%      | 3%      |
| Withdrawal     | 45%     | 25%     | 25%     | 28%     | 21%     | 28%     |
| Total Percent  | 100%    | 100%    | 100%    | 100%    | 100%    | 100%    |
| Total Enrolled | 22      | 20      | 32      | 18      | 24      | 36      |