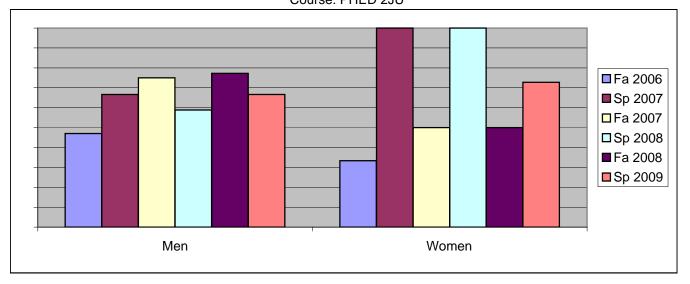

Chabot Success Rates By Gender and Semester Course: PHED 2JU

|                | Fa 2006 | Sp 2007 | Fa 2007 | Sp 2008 | Fa 2008 | Sp 2009 |
|----------------|---------|---------|---------|---------|---------|---------|
| Men            |         | -       |         | -       |         |         |
| Success        | 47%     | 67%     | 75%     | 59%     | 77%     | 67%     |
| Non-Success    | 6%      | 6%      | 4%      | 12%     | 5%      | 4%      |
| Withdrawal     | 47%     | 28%     | 21%     | 29%     | 18%     | 29%     |
| Total Percent  | 100%    | 100%    | 100%    | 100%    | 100%    | 100%    |
| Total Enrolled | 17      | 18      | 28      | 17      | 22      | 24      |
| Women          |         |         |         |         |         |         |
| Success        | 33%     | 100%    | 50%     | 100%    | 50%     | 73%     |
| Non-Success    | 0%      | 0%      | 0%      | 0%      | 0%      | 0%      |
| Withdrawal     | 67%     | 0%      | 50%     | 0%      | 50%     | 27%     |
| Total Percent  | 100%    | 100%    | 100%    | 100%    | 100%    | 100%    |
| Total Enrolled | 3       | 2       | 4       | 1       | 2       | 11      |