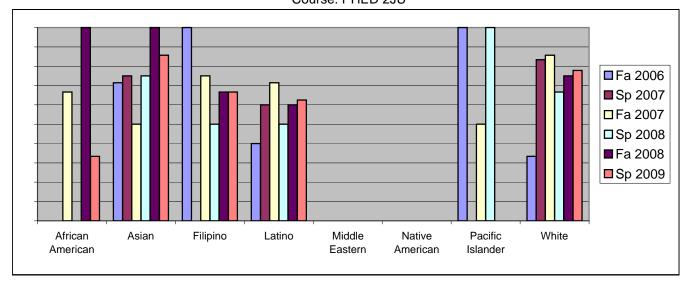

Chabot Success Rates By Ethnicity and Semester Course: PHED 2JU

|           |                | Fa 2006 | Sp 2007 | Fa 2007 | Sp 2008 | Fa 2008 | Sp 2009 |
|-----------|----------------|---------|---------|---------|---------|---------|---------|
| African A |                |         |         |         |         |         |         |
|           | Success        | 0%      | 0%      |         | 0%      |         |         |
|           | Non-Success    | 0%      | 0%      |         | 0%      |         |         |
|           | Withdrawal     | 100%    |         |         | 0%      |         |         |
|           | Total Percent  | 100%    |         | 100%    | 0%      | 100%    | 100%    |
|           | Total Enrolled | 3       | 0       | 3       | 0       | 1       | 3       |
| Asian     |                |         |         |         |         |         |         |
|           | Success        | 71%     |         |         | 75%     |         |         |
|           | Non-Success    | 0%      | 0%      | 0%      | 0%      | 0%      | 0%      |
|           | Withdrawal     | 29%     | 25%     | 50%     | 25%     |         | 14%     |
|           | Total Percent  | 100%    | 100%    | 100%    | 100%    | 100%    | 100%    |
|           | Total Enrolled | 7       | 4       | 2       | 4       | 4       | 7       |
| Filipino  |                |         |         |         |         |         |         |
|           | Success        | 100%    | 0%      | 75%     | 50%     | 67%     | 67%     |
|           | Non-Success    | 0%      | 0%      | 0%      | 0%      | 33%     | 0%      |
|           | Withdrawal     | 0%      | 0%      | 25%     | 50%     | 0%      | 33%     |
|           | Total Percent  | 100%    | 0%      | 100%    | 100%    | 100%    | 100%    |
|           | Total Enrolled | 1       | 0       | 4       | 2       | 3       | 6       |
| Latino    |                |         |         |         |         |         |         |
|           | Success        | 40%     | 60%     | 71%     | 50%     | 60%     | 63%     |
|           | Non-Success    | 20%     | 0%      | 14%     | 17%     | 0%      | 0%      |
|           | Withdrawal     | 40%     | 40%     | 14%     | 33%     | 40%     | 38%     |
|           | Total Percent  | 100%    | 100%    | 100%    | 100%    | 100%    | 100%    |
|           | Total Enrolled | 5       | 5       | 7       | 6       | 5       | 8       |
| Middle Ea | astern         |         |         |         |         |         |         |
|           | Success        | 0%      | 0%      | 0%      | 0%      | 0%      | 0%      |
|           | Non-Success    | 0%      | 100%    | 0%      | 0%      | 0%      | 0%      |
|           | Withdrawal     | 0%      | 0%      | 0%      | 0%      | 0%      | 0%      |
|           | Total Percent  | 0%      | 100%    | 0%      | 0%      | 0%      | 0%      |
|           | Total Enrolled | 0       | 1       | 0       | 0       | 0       | 0       |
| Native Ar | nerican        |         |         |         |         |         |         |
|           | Success        | 0%      | 0%      | 0%      | 0%      | 0%      | 0%      |
|           | Non-Success    | 0%      | 0%      | 0%      | 0%      | 0%      | 0%      |
|           | Withdrawal     | 0%      | 0%      | 0%      | 0%      | 0%      | 0%      |
|           |                |         |         |         |         |         |         |

|            | Total Percent          | 0%              | 0%              | 0%              | 0%                    | 0%              | 0%              |  |
|------------|------------------------|-----------------|-----------------|-----------------|-----------------------|-----------------|-----------------|--|
|            | Total Enrolled         | 0               | 0               | 0               | 0                     | 0               | 0               |  |
| Pacific Is | slander                |                 |                 |                 |                       |                 |                 |  |
|            | Success                | 100%            | 0%              | 50%             | 100%                  | 0%              | 0%              |  |
|            | Non-Success            | 0%              | 0%              | 0%              | 0%                    | 0%              | 0%              |  |
|            | Withdrawal             | 0%              | 0%              | 50%             | 0%                    | 100%            | 0%              |  |
|            | Total Percent          | 100%            | 0%              | 100%            | 100%                  | 100%            | 0%              |  |
|            |                        |                 |                 |                 |                       |                 |                 |  |
|            | Total Enrolled         | 1               | 0               | 2               | 1                     | 1               | 0               |  |
| White      | Total Enrolled         | 1               | 0               | 2               | 1                     | 1               | 0               |  |
| White      | Total Enrolled Success | <b>1</b><br>33% | <b>0</b><br>83% | <b>2</b><br>86% | <b>1</b><br>67%       | <b>1</b><br>75% | <b>0</b><br>78% |  |
| White      |                        | -               |                 | _               | <b>1</b><br>67%<br>0% | 75%<br>0%       | -               |  |
| White      | Success                | 33%             | 83%             | 86%             |                       |                 | 78%             |  |
| White      | Success<br>Non-Success | 33%<br>0%       | 83%<br>0%       | 86%<br>0%       | 0%                    | 0%              | 78%<br>0%       |  |