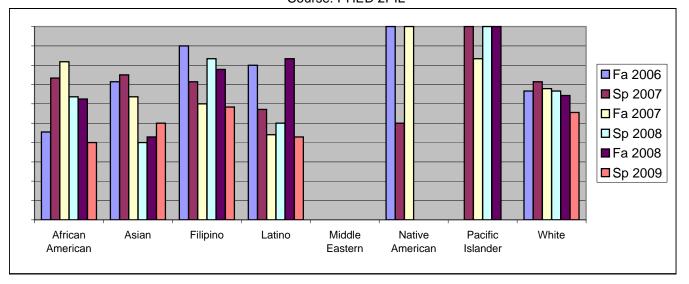

Chabot Success Rates By Ethnicity and Semester Course: PHED 2PIL

|           |                | Fa 2006 | Sp 2007 | Fa 2007 | Sp 2008 | Fa 2008 | Sp 2009 |
|-----------|----------------|---------|---------|---------|---------|---------|---------|
| African A | merican        |         |         |         |         |         |         |
|           | Success        | 45%     | 73%     | 82%     | 64%     | 63%     | 40%     |
|           | Non-Success    | 9%      | 0%      | 0%      | 18%     | 19%     | 30%     |
|           | Withdrawal     | 45%     | 27%     | 18%     | 18%     | 19%     | 30%     |
|           | Total Percent  | 100%    | 100%    | 100%    | 100%    | 100%    | 100%    |
|           | Total Enrolled | 11      | 15      | 11      | 11      | 16      | 20      |
| Asian     |                |         |         |         |         |         |         |
|           | Success        | 71%     | 75%     | 64%     | 40%     | 43%     | 50%     |
|           | Non-Success    | 14%     | 13%     | 9%      | 20%     | 29%     | 33%     |
|           | Withdrawal     | 14%     | 13%     | 27%     | 40%     | 29%     | 17%     |
|           | Total Percent  | 100%    | 100%    | 100%    | 100%    | 100%    | 100%    |
|           | Total Enrolled | 7       | 8       | 11      | 5       | 7       | 6       |
| Filipino  |                |         |         |         |         |         |         |
| •         | Success        | 90%     | 71%     | 60%     | 83%     | 78%     | 58%     |
|           | Non-Success    | 0%      | 0%      | 0%      | 17%     | 11%     | 25%     |
|           | Withdrawal     | 10%     | 29%     | 40%     | 0%      | 11%     | 17%     |
|           | Total Percent  | 100%    | 100%    | 100%    | 100%    | 100%    | 100%    |
|           | Total Enrolled | 10      | 14      | 10      | 6       | 9       | 12      |
| Latino    |                |         |         |         |         |         |         |
|           | Success        | 80%     | 57%     | 44%     | 50%     | 83%     | 43%     |
|           | Non-Success    | 0%      | 14%     | 4%      | 19%     | 11%     | 29%     |
|           | Withdrawal     | 20%     | 29%     | 52%     | 31%     | 6%      | 29%     |
|           | Total Percent  | 100%    | 100%    | 100%    | 100%    | 100%    | 100%    |
|           | Total Enrolled | 15      | 21      | 25      | 16      | 18      | 14      |
| Middle Ea | astern         |         |         |         |         |         |         |
|           | Success        | 0%      | 0%      | 0%      | 0%      | 0%      | 0%      |
|           | Non-Success    | 0%      | 0%      | 0%      | 0%      | 0%      | 0%      |
|           | Withdrawal     | 100%    | 0%      | 0%      | 0%      | 0%      | 0%      |
|           | Total Percent  | 100%    | 0%      | 0%      | 0%      | 0%      | 0%      |
|           | Total Enrolled | 1       | 0       | 0       | 0       | 0       | 0       |
| Native An | nerican        |         |         |         |         |         |         |
|           | Success        | 100%    | 50%     | 100%    | 0%      | 0%      | 0%      |
|           | Non-Success    | 0%      | 0%      | 0%      | 0%      | 0%      | 0%      |
|           | Withdrawal     | 0%      | 50%     | 0%      | 0%      |         |         |
|           |                |         |         |         |         |         |         |

|            | Total Percent  | 100%  | 100%  | 100%  | 0%    | 0%    | 100%  |  |
|------------|----------------|-------|-------|-------|-------|-------|-------|--|
|            | Total Enrolled | 2     | 2     | 1     | 0     | 0     | 1     |  |
| Pacific Is | slander        |       |       |       |       |       |       |  |
|            | Success        | 0%    | 100%  | 83%   | 100%  | 100%  | 0%    |  |
|            | Non-Success    | 100%  | 0%    | 0%    | 0%    | 0%    | 0%    |  |
|            | Withdrawal     | 0%    | 0%    | 17%   | 0%    | 0%    | 0%    |  |
|            | Total Percent  | 100%  | 100%  | 100%  | 100%  | 100%  | 0%    |  |
|            | Total Enrolled | 1     | 2     | 6     | 3     | 1     | 0     |  |
| White      |                |       |       |       |       |       |       |  |
|            | Success        | 67%   | 71%   | 68%   | 67%   | 64%   | 56%   |  |
|            | Non-Success    | 8%    | 0%    | 0%    | 17%   | 29%   | 11%   |  |
|            | Withdrawal     | 25%   | 29%   | 32%   | 17%   | 7%    | 33%   |  |
|            | Total Percent  | 100%  | 100%  | 100%  | 100%  | 100%  | 100%  |  |
|            | Total Fercent  | 10070 | 10070 | 10070 | 10070 | 10070 | 10070 |  |