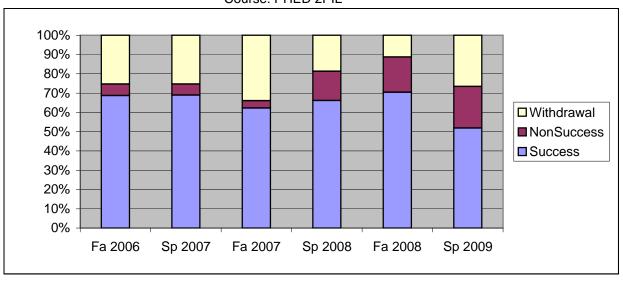

Chabot Success, Non-Success, and Withdrawal Rates By Semester Course: PHED 2PIL

|                | Fa 2006 | Sp 2007 | Fa 2007 | Sp 2008 | Fa 2008 | Sp 2009 |
|----------------|---------|---------|---------|---------|---------|---------|
| Success        | 69%     | 69%     | 62%     | 66%     | 70%     | 52%     |
| Non-Success    | 6%      | 6%      | 4%      | 15%     | 18%     | 22%     |
| Withdrawal     | 25%     | 25%     | 34%     | 19%     | 11%     | 27%     |
| Total Percent  | 100%    | 100%    | 100%    | 100%    | 100%    | 100%    |
| Total Enrolled | 83      | 87      | 106     | 59      | 71      | 79      |