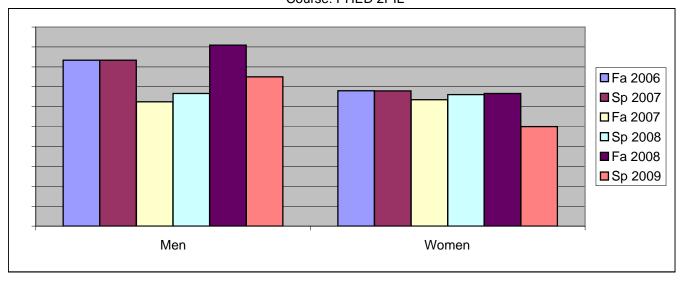

Chabot Success Rates By Gender and Semester Course: PHED 2PIL

|                | Fa 2006 | Sp 2007 | Fa 2007 | Sp 2008 | Fa 2008 | Sp 2009 |
|----------------|---------|---------|---------|---------|---------|---------|
| Men            |         | -       |         | -       |         | -       |
| Success        | 83%     | 83%     | 63%     | 67%     | 91%     | 75%     |
| Non-Success    | 0%      | 17%     | 0%      | 0%      | 0%      | 25%     |
| Withdrawal     | 17%     | 0%      | 38%     | 33%     | 9%      | 0%      |
| Total Percent  | 100%    | 100%    | 100%    | 100%    | 100%    | 100%    |
| Total Enrolled | 6       | 6       | 8       | 3       | 11      | 4       |
| Women          |         |         |         |         |         |         |
| Success        | 68%     | 68%     | 64%     | 66%     | 67%     | 50%     |
| Non-Success    | 7%      | 5%      | 4%      | 16%     | 22%     | 22%     |
| Withdrawal     | 25%     | 27%     | 32%     | 18%     | 12%     | 28%     |
| Total Percent  | 100%    | 100%    | 100%    | 100%    | 100%    | 100%    |
| Total Enrolled | 75      | 81      | 96      | 56      | 60      | 74      |