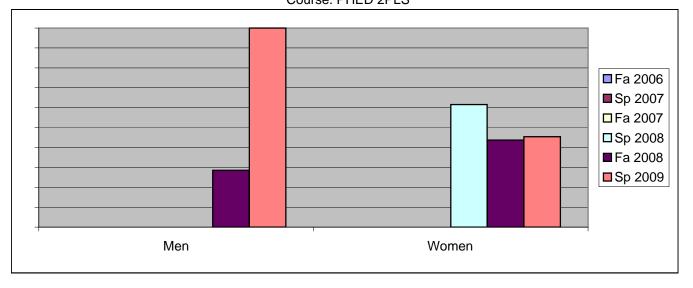

Chabot Success Rates By Gender and Semester Course: PHED 2PLS

|                | Fa 2006 | Sp 2007 | Fa 2007 | Sp 2008 | Fa 2008 | Sp 2009 |  |
|----------------|---------|---------|---------|---------|---------|---------|--|
| Men            |         | •       |         | ·       |         | ·       |  |
| Success        | 0%      | 0%      | 0%      | 0%      | 29%     | 100%    |  |
| Non-Success    | 0%      | 0%      | 0%      | 0%      | 57%     | 0%      |  |
| Withdrawal     | 0%      | 0%      | 0%      | 0%      | 14%     | 0%      |  |
| Total Percent  | 0%      | 0%      | 0%      | 0%      | 100%    | 100%    |  |
| Total Enrolled | 0       | 0       | 0       | 0       | 7       | 2       |  |
| Women          |         |         |         |         |         |         |  |
| Success        | 0%      | 0%      | 0%      | 62%     | 44%     | 45%     |  |
| Non-Success    | 0%      | 0%      | 0%      | 27%     | 31%     | 45%     |  |
| Withdrawal     | 0%      | 0%      | 0%      | 12%     | 25%     | 9%      |  |
| Total Percent  | 0%      | 0%      | 0%      | 100%    | 100%    | 100%    |  |
| Total Enrolled | 0       | 0       | 0       | 26      | 16      | 11      |  |