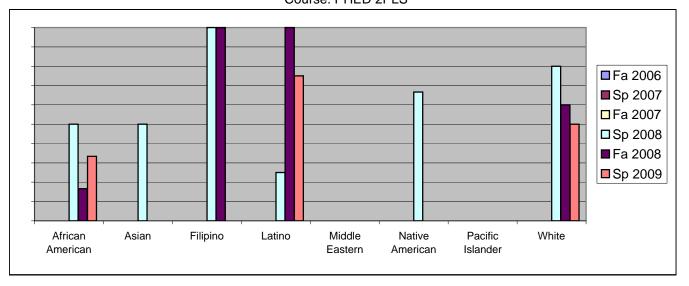

Chabot Success Rates By Ethnicity and Semester Course: PHED 2PLS

|                |                | Fa 2006 | Sp 2007 | Fa 2007 | Sp 2008 | Fa 2008 | Sp 2009 |
|----------------|----------------|---------|---------|---------|---------|---------|---------|
| African A      | American       |         |         |         |         |         |         |
|                | Success        | 0%      | 0%      | 0%      | 50%     | 17%     | 33%     |
|                | Non-Success    | 0%      |         |         | 0%      |         | 33%     |
|                | Withdrawal     | 0%      |         |         |         |         | 33%     |
|                | Total Percent  | 0%      | 0%      | 0%      | 100%    | 100%    | 100%    |
|                | Total Enrolled | 0       | 0       | 0       | 2       | 6       | 3       |
| Asian          |                |         |         |         |         |         |         |
|                | Success        | 0%      |         |         |         |         |         |
|                | Non-Success    | 0%      |         |         |         |         |         |
|                | Withdrawal     | 0%      | 0%      |         |         |         | 0%      |
|                | Total Percent  | 0%      |         |         |         |         | 0%      |
|                | Total Enrolled | 0       | 0       | 0       | 2       | 1       | 0       |
| Filipino       |                |         |         |         |         |         |         |
|                | Success        | 0%      | 0%      |         |         |         | 0%      |
|                | Non-Success    | 0%      |         |         |         |         | 100%    |
|                | Withdrawal     | 0%      | 0%      |         |         |         | 0%      |
|                | Total Percent  | 0%      | 0%      | 0%      | 100%    | 100%    | 100%    |
|                | Total Enrolled | 0       | 0       | 0       | 1       | 3       | 1       |
| Latino         |                |         |         |         |         |         |         |
|                | Success        | 0%      | 0%      |         |         |         | 75%     |
|                | Non-Success    | 0%      | 0%      |         |         |         | 25%     |
|                | Withdrawal     | 0%      | 0%      | 0%      |         |         | 0%      |
|                | Total Percent  | 0%      | 0%      | 0%      | 100%    | 100%    | 100%    |
|                | Total Enrolled | 0       | 0       | 0       | 4       | 1       | 4       |
| Middle Eastern |                |         |         |         |         |         |         |
|                | Success        | 0%      | 0%      |         |         |         | 0%      |
|                | Non-Success    | 0%      | 0%      |         |         |         | 0%      |
|                | Withdrawal     | 0%      |         |         |         |         |         |
|                | Total Percent  | 0%      | 0%      | 0%      | 0%      | 0%      | 0%      |
|                | Total Enrolled | 0       | 0       | 0       | 0       | 0       | 0       |
| Native A       |                |         |         |         |         |         |         |
|                | Success        | 0%      | 0%      |         |         |         | 0%      |
|                | Non-Success    | 0%      | 0%      |         |         |         | 0%      |
|                | Withdrawal     | 0%      | 0%      | 0%      | 0%      | 0%      | 0%      |
|                |                |         |         |         |         |         |         |

|            | Total Percent  | 0% | 0% | 0% | 100% | 0%   | 0%   |  |
|------------|----------------|----|----|----|------|------|------|--|
|            | Total Enrolled | 0  | 0  | 0  | 3    | 0    | 0    |  |
| Pacific Is | slander        |    |    |    |      |      |      |  |
|            | Success        | 0% | 0% | 0% | 0%   | 0%   | 0%   |  |
|            | Non-Success    | 0% | 0% | 0% | 0%   | 0%   | 0%   |  |
|            | Withdrawal     | 0% | 0% | 0% | 0%   | 100% | 0%   |  |
|            | Total Percent  | 0% | 0% | 0% | 0%   | 100% | 0%   |  |
|            | Total Enrolled | 0  | 0  | 0  | 0    | 1    | 0    |  |
| White      |                |    |    |    |      |      |      |  |
|            | Success        | 0% | 0% | 0% | 80%  | 60%  | 50%  |  |
|            | Non-Success    | 0% | 0% | 0% | 0%   | 20%  | 50%  |  |
|            | Withdrawal     | 0% | 0% | 0% | 20%  | 20%  | 0%   |  |
|            | Total Percent  | 0% | 0% | 0% | 100% | 100% | 100% |  |
|            | Total Enrolled | 0  | 0  | 0  | 10   | 5    | 4    |  |