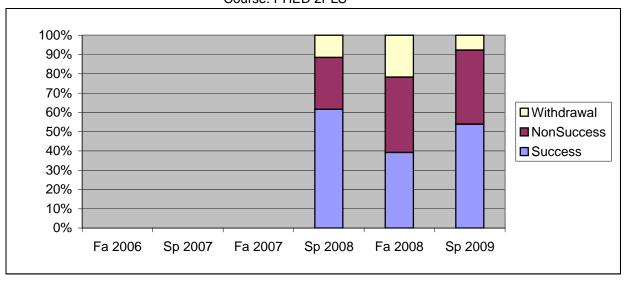

Chabot Success, Non-Success, and Withdrawal Rates By Semester Course: PHED 2PLS

|                | Fa 2006 | Sp 2007 | Fa 2007 | Sp 2008 | Fa 2008 | Sp 2009 |
|----------------|---------|---------|---------|---------|---------|---------|
| Success        | 0%      | 0%      | 0%      | 62%     | 39%     | 54%     |
| Non-Success    | 0%      | 0%      | 0%      | 27%     | 39%     | 38%     |
| Withdrawal     | 0%      | 0%      | 0%      | 12%     | 22%     | 8%      |
| Total Percent  | 0%      | 0%      | 0%      | 100%    | 100%    | 100%    |
| Total Enrolled | 0       | 0       | 0       | 26      | 23      | 13      |