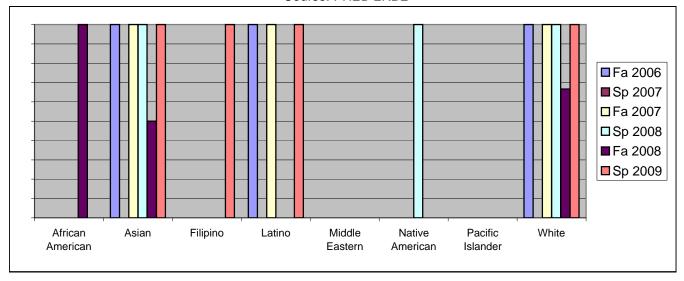

Chabot Success Rates By Ethnicity and Semester Course: PHED 2RBE

|                |                | Fa 2006 | Sp 2007 | Fa 2007 | Sp 2008 | Fa 2008 | Sp 2009 |
|----------------|----------------|---------|---------|---------|---------|---------|---------|
| African A      | merican        |         |         |         |         |         |         |
|                | Success        | 0%      | 0%      | 0%      | 0%      | 100%    | 0%      |
|                | Non-Success    | 0%      | 0%      | 0%      | 0%      | 0%      | 0%      |
|                | Withdrawal     | 0%      | 0%      | 0%      | 0%      | 0%      | 0%      |
|                | Total Percent  | 0%      | 0%      | 0%      | 0%      | 100%    | 0%      |
|                | Total Enrolled | 0       | 0       | 0       | 0       | 1       | 0       |
| Asian          |                |         |         |         |         |         |         |
|                | Success        | 100%    | 0%      | 100%    | 100%    | 50%     | 100%    |
|                | Non-Success    | 0%      | 0%      | 0%      | 0%      | 0%      | 0%      |
|                | Withdrawal     | 0%      | 100%    | 0%      | 0%      | 50%     | 0%      |
|                | Total Percent  | 100%    | 100%    | 100%    | 100%    | 100%    | 100%    |
|                | Total Enrolled | 1       | 1       | 2       | 1       | 2       | 1       |
| Filipino       |                |         |         |         |         |         |         |
|                | Success        | 0%      | 0%      | 0%      | 0%      | 0%      | 100%    |
|                | Non-Success    | 0%      | 0%      | 0%      | 0%      | 0%      | 0%      |
|                | Withdrawal     | 0%      | 0%      | 100%    | 0%      | 0%      | 0%      |
|                | Total Percent  | 0%      | 0%      | 100%    | 0%      | 0%      | 100%    |
|                | Total Enrolled | 0       | 0       | 1       | 0       | 0       | 1       |
| Latino         |                |         |         |         |         |         |         |
|                | Success        | 100%    | 0%      | 100%    | 0%      | 0%      | 100%    |
|                | Non-Success    | 0%      | 0%      | 0%      | 0%      | 0%      | 0%      |
|                | Withdrawal     | 0%      | 0%      | 0%      | 0%      | 0%      | 0%      |
|                | Total Percent  | 100%    | 0%      | 100%    | 0%      | 0%      | 100%    |
|                | Total Enrolled | 1       | 0       | 1       | 0       | 0       | 1       |
| Middle Eastern |                |         |         |         |         |         |         |
|                | Success        | 0%      | 0%      | 0%      | 0%      | 0%      | 0%      |
|                | Non-Success    | 0%      | 0%      | 0%      | 0%      | 0%      | 0%      |
|                | Withdrawal     | 0%      | 0%      | 0%      | 0%      | 0%      | 0%      |

|                 | Total Percent  | 0%   | 0% | 0%   | 0%   | 0%   | 0%   |
|-----------------|----------------|------|----|------|------|------|------|
|                 | Total Enrolled | 0    | 0  | 0    | 0    | 0    | 0    |
| Native American |                |      |    |      |      |      |      |
|                 | Success        | 0%   | 0% | 0%   | 100% | 0%   | 0%   |
|                 | Non-Success    | 0%   | 0% | 0%   | 0%   | 0%   | 0%   |
|                 | Withdrawal     | 0%   | 0% | 0%   | 0%   | 0%   | 0%   |
|                 | Total Percent  | 0%   | 0% | 0%   | 100% | 0%   | 0%   |
|                 | Total Enrolled | 0    | 0  | 0    | 1    | 0    | 0    |
| Pacific Is      | lander         |      |    |      |      |      |      |
|                 | Success        | 0%   | 0% | 0%   | 0%   | 0%   | 0%   |
|                 | Non-Success    | 0%   | 0% | 0%   | 0%   | 0%   | 0%   |
|                 | Withdrawal     | 0%   | 0% | 0%   | 0%   | 0%   | 0%   |
|                 | Total Percent  | 0%   | 0% | 0%   | 0%   | 0%   | 0%   |
|                 | Total Enrolled | 0    | 0  | 0    | 0    | 0    | 0    |
| White           |                |      |    |      |      |      |      |
|                 | Success        | 100% | 0% | 100% | 100% | 67%  | 100% |
|                 | Non-Success    | 0%   | 0% | 0%   | 0%   | 0%   | 0%   |
|                 | Withdrawal     | 0%   | 0% | 0%   | 0%   | 33%  | 0%   |
|                 | Total Percent  | 100% | 0% | 100% | 100% | 100% | 100% |
|                 | Total Enrolled | 3    | 0  | 6    | 5    | 6    | 2    |