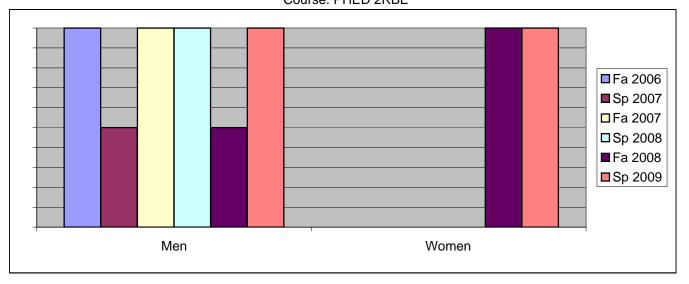

Chabot Success Rates By Gender and Semester Course: PHED 2RBE

|                | Fa 2006 | Sp 2007 | Fa 2007 | Sp 2008 | Fa 2008 | Sp 2009 |
|----------------|---------|---------|---------|---------|---------|---------|
| Men            |         | •       |         | ·       |         | •       |
| Success        | 100%    | 50%     | 100%    | 100%    | 50%     | 100%    |
| Non-Success    | 0%      | 0%      | 0%      | 0%      | 0%      | 0%      |
| Withdrawal     | 0%      | 50%     | 0%      | 0%      | 50%     | 0%      |
| Total Percent  | 100%    | 100%    | 100%    | 100%    | 100%    | 100%    |
| Total Enrolled | 5       | 2       | 9       | 7       | 6       | 3       |
| Women          |         |         |         |         |         |         |
| Success        | 0%      | 0%      | 0%      | 0%      | 100%    | 100%    |
| Non-Success    | 0%      | 0%      | 0%      | 0%      | 0%      | 0%      |
| Withdrawal     | 0%      | 0%      | 100%    | 0%      | 0%      | 0%      |
| Total Percent  | 0%      | 0%      | 100%    | 0%      | 100%    | 100%    |
| Total Enrolled | 0       | 0       | 1       | 0       | 3       | 2       |