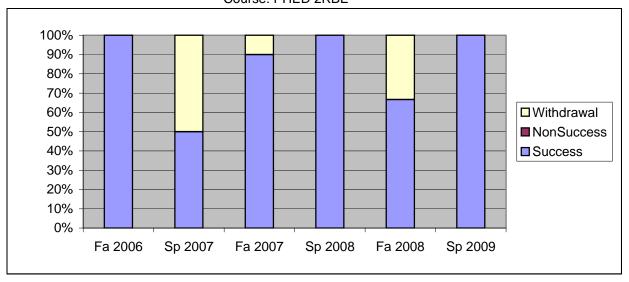

Chabot Success, Non-Success, and Withdrawal Rates By Semester Course: PHED 2RBE

|                | Fa 2006 | Sp 2007 | Fa 2007 | Sp 2008 | Fa 2008 | Sp 2009 |
|----------------|---------|---------|---------|---------|---------|---------|
| Success        | 100%    | 50%     | 90%     | 100%    | 67%     | 100%    |
| Non-Success    | 0%      | 0%      | 0%      | 0%      | 0%      | 0%      |
| Withdrawal     | 0%      | 50%     | 10%     | 0%      | 33%     | 0%      |
| Total Percent  | 100%    | 100%    | 100%    | 100%    | 100%    | 100%    |
| Total Enrolled | 5       | 2       | 10      | 7       | 9       | 5       |