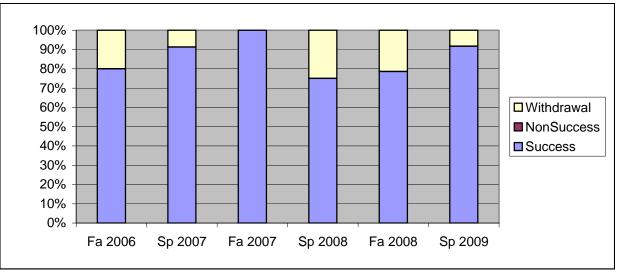

Chabot Success, Non-Success, and Withdrawal Rates By Semester Course: PHED 2RB

|                | Fa 2006 | Sp 2007 | Fa 2007 | Sp 2008 | Fa 2008 | Sp 2009 |
|----------------|---------|---------|---------|---------|---------|---------|
| Success        | 80%     | 91%     | 100%    | 75%     | 79%     | 92%     |
| Non-Success    | 0%      | 0%      | 0%      | 0%      | 0%      | 0%      |
| Withdrawal     | 20%     | 9%      | 0%      | 25%     | 21%     | 8%      |
| Total Percent  | 100%    | 100%    | 100%    | 100%    | 100%    | 100%    |
| Total Enrolled | 10      | 23      | 12      | 8       | 14      | 12      |