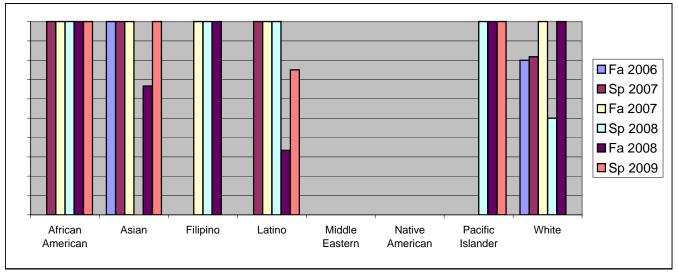

Chabot Success Rates By Ethnicity and Semester Course: PHED 2RB

|                  |                | Fa 2006 | Sp 2007 | Fa 2007 | Sp 2008 | Fa 2008 | Sp 2009 |  |  |
|------------------|----------------|---------|---------|---------|---------|---------|---------|--|--|
| African American |                |         |         |         |         |         |         |  |  |
|                  | Success        | 0%      | 100%    | 100%    | 100%    | 100%    | 100%    |  |  |
|                  | Non-Success    | 0%      | 0%      | 0%      | 0%      | 0%      | 0%      |  |  |
|                  | Withdrawal     | 0%      | 0%      | 0%      | 0%      | 0%      | 0%      |  |  |
|                  | Total Percent  | 0%      | 100%    | 100%    | 100%    | 100%    | 100%    |  |  |
|                  | Total Enrolled | 0       | 2       | 1       | 1       | 2       | 4       |  |  |
| Asian            |                |         |         |         |         |         |         |  |  |
|                  | Success        | 100%    | 100%    | 100%    | 0%      | 67%     | 100%    |  |  |
|                  | Non-Success    | 0%      | 0%      | 0%      | 0%      | 0%      | 0%      |  |  |
|                  | Withdrawal     | 0%      | 0%      | 0%      | 100%    | 33%     | 0%      |  |  |
|                  | Total Percent  | 100%    | 100%    | 100%    | 100%    | 100%    | 100%    |  |  |
|                  | Total Enrolled | 2       | 2       | 2       | 1       | 3       | 2       |  |  |
| Filipino         |                |         |         |         |         |         |         |  |  |
|                  | Success        | 0%      | 0%      | 100%    | 100%    | 100%    | 0%      |  |  |
|                  | Non-Success    | 0%      | 0%      | 0%      | 0%      | 0%      | 0%      |  |  |
|                  | Withdrawal     | 100%    | 0%      | 0%      | 0%      | 0%      | 0%      |  |  |
|                  | Total Percent  | 100%    | 0%      | 100%    | 100%    | 100%    | 0%      |  |  |
|                  | Total Enrolled | 1       | 0       | 1       | 1       | 1       | 0       |  |  |
| Latino           |                |         |         |         |         |         |         |  |  |
|                  | Success        | 0%      | 100%    | 100%    | 100%    | 33%     | 75%     |  |  |
|                  | Non-Success    | 0%      | 0%      | 0%      | 0%      | 0%      | 0%      |  |  |
|                  | Withdrawal     | 0%      | 0%      | 0%      | 0%      | 67%     | 25%     |  |  |
|                  | Total Percent  | 0%      | 100%    | 100%    | 100%    | 100%    | 100%    |  |  |
|                  | Total Enrolled | 0       | 4       | 1       | 2       | 3       | 4       |  |  |
| Middle Eastern   |                |         |         |         |         |         |         |  |  |
|                  | Success        | 0%      | 0%      | 0%      | 0%      | 0%      | 0%      |  |  |
|                  | Non-Success    | 0%      | 0%      | 0%      | 0%      | 0%      | 0%      |  |  |
|                  | Withdrawal     | 0%      | 0%      | 0%      | 0%      | 0%      | 0%      |  |  |
|                  | Total Percent  | 0%      | 0%      | 0%      | 0%      | 0%      | 0%      |  |  |
|                  | Total Enrolled | 0       | 0       | 0       | 0       | 0       | 0       |  |  |
| Native American  |                |         |         |         |         |         |         |  |  |
|                  | Success        | 0%      | 0%      |         | 0%      |         |         |  |  |
|                  | Non-Success    | 0%      | 0%      |         | 0%      |         | 0%      |  |  |
|                  | Withdrawal     | 0%      | 0%      | 0%      | 0%      | 0%      | 0%      |  |  |
|                  |                |         |         |         |         |         |         |  |  |

|            | Total Percent  | 0%   | 0%   | 0%   | 0%   | 0%   | 0%   |
|------------|----------------|------|------|------|------|------|------|
|            | Total Enrolled | 0    | 0    | 0    | 0    | 0    | 0    |
| Pacific Is | slander        |      |      |      |      |      |      |
|            | Success        | 0%   | 0%   | 0%   | 100% | 100% | 100% |
|            | Non-Success    | 0%   | 0%   | 0%   | 0%   | 0%   | 0%   |
|            | Withdrawal     | 0%   | 0%   | 0%   | 0%   | 0%   | 0%   |
|            | Total Percent  | 0%   | 0%   | 0%   | 100% | 100% | 100% |
|            | Total Enrolled | 0    | 0    | 0    | 1    | 1    | 1    |
| White      |                |      |      |      |      |      |      |
|            | Success        | 80%  | 82%  | 100% | 50%  | 100% | 0%   |
|            | Non-Success    | 0%   | 0%   | 0%   | 0%   | 0%   | 0%   |
|            | Withdrawal     | 20%  | 18%  | 0%   | 50%  | 0%   | 0%   |
|            | Total Percent  | 100% | 100% | 100% | 100% | 100% | 0%   |
|            | Total Enrolled | 5    | 11   | 6    | 2    | 4    | 0    |