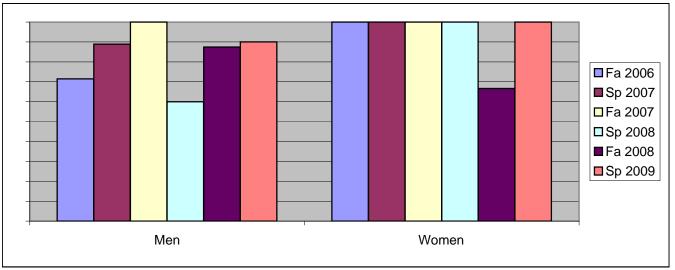

Chabot Success Rates By Gender and Semester Course: PHED\_2RB

|                | Fa 2006 | Sp 2007 | Fa 2007 | Sp 2008 | Fa 2008 | Sp 2009 |
|----------------|---------|---------|---------|---------|---------|---------|
| Men            |         |         |         |         |         |         |
| Success        | 71%     | 89%     | 100%    | 60%     | 88%     | 90%     |
| Non-Success    | 0%      | 0%      | 0%      | 0%      | 0%      | 0%      |
| Withdrawal     | 29%     | 11%     | 0%      | 40%     | 13%     | 10%     |
| Total Percent  | 100%    | 100%    | 100%    | 100%    | 100%    | 100%    |
| Total Enrolled | 7       | 18      | 6       | 5       | 8       | 10      |
| Women          |         |         |         |         |         |         |
| Success        | 100%    | 100%    | 100%    | 100%    | 67%     | 100%    |
| Non-Success    | 0%      | 0%      | 0%      | 0%      | 0%      | 0%      |
| Withdrawal     | 0%      | 0%      | 0%      | 0%      | 33%     | 0%      |
| Total Percent  | 100%    | 100%    | 100%    | 100%    | 100%    | 100%    |
| Total Enrolled | 3       | 4       | 5       | 3       | 6       | 2       |