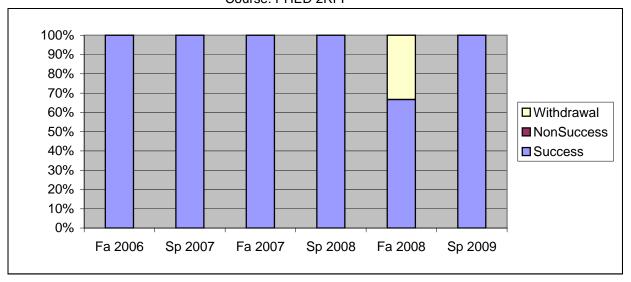

Chabot Success, Non-Success, and Withdrawal Rates By Semester Course: PHED 2RFF

|                | Fa 2006 | Sp 2007 | Fa 2007 | Sp 2008 | Fa 2008 | Sp 2009 |
|----------------|---------|---------|---------|---------|---------|---------|
| Success        | 100%    | 100%    | 100%    | 100%    | 67%     | 100%    |
| Non-Success    | 0%      | 0%      | 0%      | 0%      | 0%      | 0%      |
| Withdrawal     | 0%      | 0%      | 0%      | 0%      | 33%     | 0%      |
| Total Percent  | 100%    | 100%    | 100%    | 100%    | 100%    | 100%    |
| Total Enrolled | 3       | 2       | 4       | 2       | 3       | 5       |