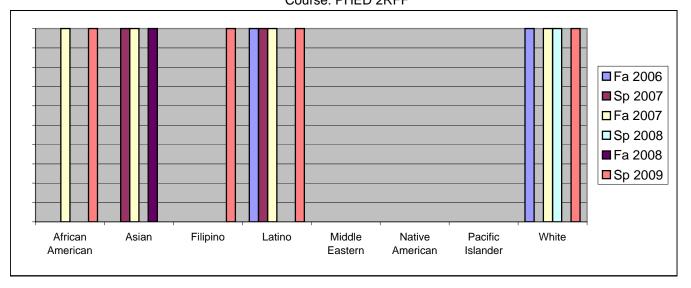

Chabot Success Rates By Ethnicity and Semester Course: PHED 2RFF

|                  |                | Fa 2006 | Sp 2007 | Fa 2007 | Sp 2008 | Fa 2008 | Sp 2009 |  |
|------------------|----------------|---------|---------|---------|---------|---------|---------|--|
| African American |                |         |         |         |         |         |         |  |
|                  | Success        | 0%      | 0%      | 100%    | 0%      | 0%      | 100%    |  |
|                  | Non-Success    | 0%      | 0%      |         |         |         |         |  |
|                  | Withdrawal     | 0%      | 0%      | 0%      | 0%      | 0%      | 0%      |  |
|                  | Total Percent  | 0%      | 0%      | 100%    | 0%      | 0%      | 100%    |  |
|                  | Total Enrolled | 0       | 0       | 1       | 0       | 0       | 2       |  |
| Asian            |                |         |         |         |         |         |         |  |
|                  | Success        | 0%      | 100%    | 100%    | 0%      | 100%    | 0%      |  |
|                  | Non-Success    | 0%      | 0%      | 0%      | 0%      | 0%      | 0%      |  |
|                  | Withdrawal     | 0%      | 0%      | 0%      | 0%      | 0%      | 0%      |  |
|                  | Total Percent  | 0%      | 100%    | 100%    | 0%      | 100%    | 0%      |  |
|                  | Total Enrolled | 0       | 1       | 1       | 0       | 2       | 0       |  |
| Filipino         |                |         |         |         |         |         |         |  |
|                  | Success        | 0%      | 0%      | 0%      | 0%      | 0%      | 100%    |  |
|                  | Non-Success    | 0%      | 0%      | 0%      | 0%      | 0%      | 0%      |  |
|                  | Withdrawal     | 0%      | 0%      | 0%      | 0%      | 0%      | 0%      |  |
|                  | Total Percent  | 0%      | 0%      | 0%      | 0%      | 0%      | 100%    |  |
|                  | Total Enrolled | 0       | 0       | 0       | 0       | 0       | 1       |  |
| Latino           |                |         |         |         |         |         |         |  |
|                  | Success        | 100%    | 100%    | 100%    | 0%      | 0%      | 100%    |  |
|                  | Non-Success    | 0%      | 0%      | 0%      | 0%      | 0%      | 0%      |  |
|                  | Withdrawal     | 0%      | 0%      | 0%      | 0%      | 0%      | 0%      |  |
|                  | Total Percent  | 100%    | 100%    | 100%    | 0%      | 0%      | 100%    |  |
|                  | Total Enrolled | 1       | 1       | 1       | 0       | 0       | 1       |  |
| Middle Eastern   |                |         |         |         |         |         |         |  |
|                  | Success        | 0%      | 0%      | 0%      | 0%      | 0%      | 0%      |  |
|                  | Non-Success    | 0%      | 0%      | 0%      | 0%      | 0%      | 0%      |  |
|                  | Withdrawal     | 0%      | 0%      | 0%      | 0%      | 0%      | 0%      |  |
|                  | Total Percent  | 0%      | 0%      | 0%      | 0%      | 0%      | 0%      |  |
|                  | Total Enrolled | 0       | 0       | 0       | 0       | 0       | 0       |  |
| Native American  |                |         |         |         |         |         |         |  |
|                  | Success        | 0%      |         |         |         |         |         |  |
|                  | Non-Success    | 0%      | 0%      | 0%      | 0%      | 0%      | 0%      |  |
|                  | Withdrawal     | 0%      | 0%      | 0%      | 0%      | 0%      | 0%      |  |
|                  |                |         |         |         |         |         |         |  |

|            | Total Percent  | 0%   | 0% | 0%   | 0%   | 0%   | 0%   |
|------------|----------------|------|----|------|------|------|------|
|            | Total Enrolled | 0    | 0  | 0    | 0    | 0    | 0    |
| Pacific Is | slander        |      |    |      |      |      |      |
|            | Success        | 0%   | 0% | 0%   | 0%   | 0%   | 0%   |
|            | Non-Success    | 0%   | 0% | 0%   | 0%   | 0%   | 0%   |
|            | Withdrawal     | 0%   | 0% | 0%   | 0%   | 0%   | 0%   |
|            | Total Percent  | 0%   | 0% | 0%   | 0%   | 0%   | 0%   |
|            | Total Enrolled | 0    | 0  | 0    | 0    | 0    | 0    |
| White      |                |      |    |      |      |      |      |
|            | Success        | 100% | 0% | 100% | 100% | 0%   | 100% |
|            | Non-Success    | 0%   | 0% | 0%   | 0%   | 0%   | 0%   |
|            | Withdrawal     | 0%   | 0% | 0%   | 0%   | 100% | 0%   |
|            | Total Percent  | 100% | 0% | 100% | 100% | 100% | 100% |
|            | Total Enrolled | 2    | 0  | 1    | 2    | 1    | 1    |