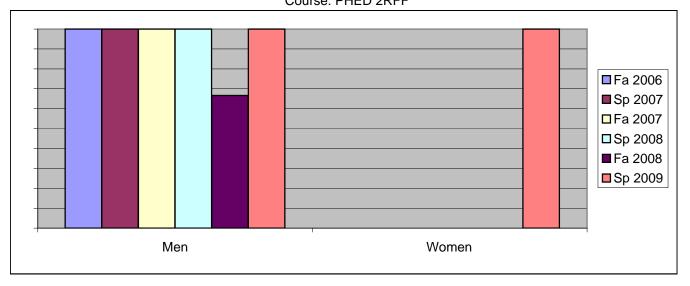

Chabot Success Rates By Gender and Semester Course: PHED 2RFF

|                | Fa 2006 | Sp 2007 | Fa 2007 | Sp 2008 | Fa 2008 | Sp 2009 |
|----------------|---------|---------|---------|---------|---------|---------|
| Men            |         | -       |         | -       |         | -       |
| Success        | 100%    | 100%    | 100%    | 100%    | 67%     | 100%    |
| Non-Success    | 0%      | 0%      | 0%      | 0%      | 0%      | 0%      |
| Withdrawal     | 0%      | 0%      | 0%      | 0%      | 33%     | 0%      |
| Total Percent  | 100%    | 100%    | 100%    | 100%    | 100%    | 100%    |
| Total Enrolled | 3       | 2       | 4       | 2       | 3       | 4       |
| Women          |         |         |         |         |         |         |
| Success        | 0%      | 0%      | 0%      | 0%      | 0%      | 100%    |
| Non-Success    | 0%      | 0%      | 0%      | 0%      | 0%      | 0%      |
| Withdrawal     | 0%      | 0%      | 0%      | 0%      | 0%      | 0%      |
| Total Percent  | 0%      | 0%      | 0%      | 0%      | 0%      | 100%    |
| Total Enrolled | 0       | 0       | 0       | 0       | 0       | 1       |