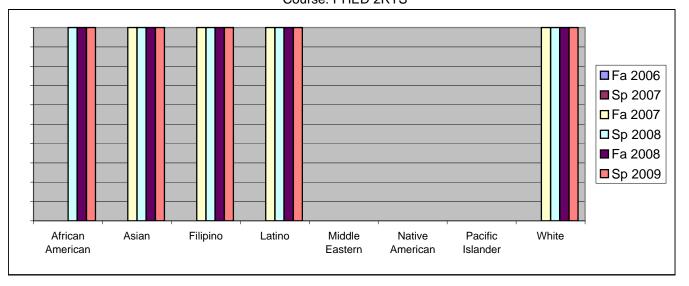

Chabot Success Rates By Ethnicity and Semester Course: PHED 2RTS

|                  |                | Fa 2006 | Sp 2007 | Fa 2007 | Sp 2008 | Fa 2008 | Sp 2009 |  |
|------------------|----------------|---------|---------|---------|---------|---------|---------|--|
| African American |                |         |         |         |         |         |         |  |
|                  | Success        | 0%      | 0%      |         |         |         | 100%    |  |
|                  | Non-Success    | 0%      | 0%      |         |         |         |         |  |
|                  | Withdrawal     | 0%      |         |         |         |         |         |  |
|                  | Total Percent  | 0%      |         |         |         | 100%    | 100%    |  |
|                  | Total Enrolled | 0       | 0       | 0       | 1       | 1       | 1       |  |
| Asian            |                |         |         |         |         |         |         |  |
|                  | Success        | 0%      |         |         |         |         |         |  |
|                  | Non-Success    | 0%      |         |         |         |         |         |  |
|                  | Withdrawal     | 0%      | 0%      | 0%      |         |         | 0%      |  |
|                  | Total Percent  | 0%      | 0%      |         |         | 100%    | 100%    |  |
|                  | Total Enrolled | 0       | 0       | 2       | 2       | 1       | 5       |  |
| Filipino         |                |         |         |         |         |         |         |  |
|                  | Success        | 0%      |         |         |         |         |         |  |
|                  | Non-Success    | 0%      | 0%      |         |         |         |         |  |
|                  | Withdrawal     | 0%      | 0%      | 0%      | 0%      | 0%      |         |  |
|                  | Total Percent  | 0%      | 0%      | 100%    |         |         |         |  |
|                  | Total Enrolled | 0       | 0       | 1       | 2       | 2       | 2       |  |
| Latino           |                |         |         |         |         |         |         |  |
|                  | Success        | 0%      | 0%      |         |         |         |         |  |
|                  | Non-Success    | 0%      | 0%      |         |         |         |         |  |
|                  | Withdrawal     | 0%      |         |         |         |         |         |  |
|                  | Total Percent  | 0%      | 0%      | 100%    | 100%    |         |         |  |
|                  | Total Enrolled | 0       | 0       | 1       | 4       | 3       | 2       |  |
| Middle E         | astern         |         |         |         |         |         |         |  |
|                  | Success        | 0%      | 0%      |         |         |         |         |  |
|                  | Non-Success    | 0%      |         |         |         |         |         |  |
|                  | Withdrawal     | 0%      |         |         |         |         |         |  |
|                  | Total Percent  | 0%      |         |         |         |         |         |  |
|                  | Total Enrolled | 0       | 0       | 0       | 0       | 0       | 0       |  |
| Native American  |                |         |         |         |         |         |         |  |
|                  | Success        | 0%      |         |         |         |         |         |  |
|                  | Non-Success    | 0%      | 0%      |         |         |         |         |  |
|                  | Withdrawal     | 0%      | 0%      | 0%      | 0%      | 0%      | 0%      |  |
|                  |                |         |         |         |         |         |         |  |

|            | Total Percent  | 0% | 0% | 0%   | 0%   | 0%   | 0%   |
|------------|----------------|----|----|------|------|------|------|
|            | Total Enrolled | 0  | 0  | 0    | 0    | 0    | 0    |
| Pacific Is | slander        |    |    |      |      |      |      |
|            | Success        | 0% | 0% | 0%   | 0%   | 0%   | 0%   |
|            | Non-Success    | 0% | 0% | 0%   | 0%   | 0%   | 0%   |
|            | Withdrawal     | 0% | 0% | 0%   | 0%   | 0%   | 0%   |
|            | Total Percent  | 0% | 0% | 0%   | 0%   | 0%   | 0%   |
|            | Total Enrolled | 0  | 0  | 0    | 0    | 0    | 0    |
| White      |                |    |    |      |      |      |      |
|            | Success        | 0% | 0% | 100% | 100% | 100% | 100% |
|            | Non-Success    | 0% | 0% | 0%   | 0%   | 0%   | 0%   |
|            | Withdrawal     | 0% | 0% | 0%   | 0%   | 0%   | 0%   |
|            | Total Percent  | 0% | 0% | 100% | 100% | 100% | 100% |
|            | Total Enrolled | 0  | 0  | 2    | 4    | 2    | 3    |