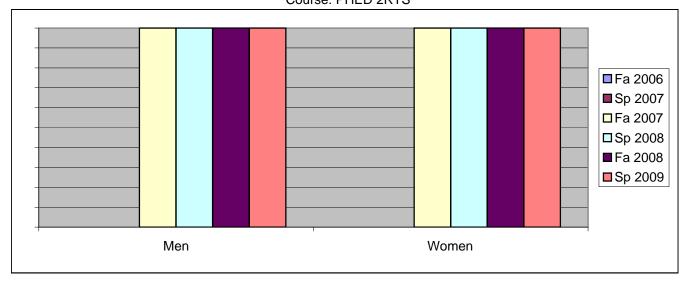

Chabot Success Rates By Gender and Semester Course: PHED 2RTS

|                | Fa 2006 | Sp 2007 | Fa 2007 | Sp 2008 | Fa 2008 | Sp 2009 |
|----------------|---------|---------|---------|---------|---------|---------|
| Men            |         | •       |         | ·       |         | •       |
| Success        | 0%      | 0%      | 100%    | 100%    | 100%    | 100%    |
| Non-Success    | 0%      | 0%      | 0%      | 0%      | 0%      | 0%      |
| Withdrawal     | 0%      | 0%      | 0%      | 0%      | 0%      | 0%      |
| Total Percent  | 0%      | 0%      | 100%    | 100%    | 100%    | 100%    |
| Total Enrolled | 0       | 0       | 5       | 10      | 7       | 13      |
| Women          |         |         |         |         |         |         |
| Success        | 0%      | 0%      | 100%    | 100%    | 100%    | 100%    |
| Non-Success    | 0%      | 0%      | 0%      | 0%      | 0%      | 0%      |
| Withdrawal     | 0%      | 0%      | 0%      | 0%      | 0%      | 0%      |
| Total Percent  | 0%      | 0%      | 100%    | 100%    | 100%    | 100%    |
| Total Enrolled | 0       | 0       | 1       | 3       | 2       | 1       |