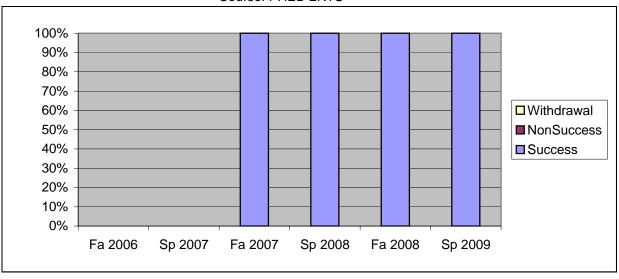

Chabot Success, Non-Success, and Withdrawal Rates By Semester Course: PHED 2RTS

|                | Fa 2006 | Sp 2007 | Fa 2007 | Sp 2008 | Fa 2008 | Sp 2009 |
|----------------|---------|---------|---------|---------|---------|---------|
| Success        | 0%      | 0%      | 100%    | 100%    | 100%    | 100%    |
| Non-Success    | 0%      | 0%      | 0%      | 0%      | 0%      | 0%      |
| Withdrawal     | 0%      | 0%      | 0%      | 0%      | 0%      | 0%      |
| Total Percent  | 0%      | 0%      | 100%    | 100%    | 100%    | 100%    |
| Total Enrolled | 0       | 0       | 6       | 13      | 9       | 14      |