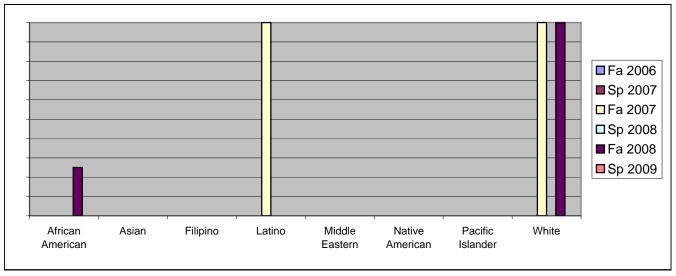

## Chabot Success Rates By Ethnicity and Semester Course: PHED 2SA

|                  |                | Fa 2006 | Sp 2007 | Fa 2007 | Sp 2008 | Fa 2008 | Sp 2009 |  |
|------------------|----------------|---------|---------|---------|---------|---------|---------|--|
| African American |                |         |         |         |         |         |         |  |
|                  | Success        | 0%      | 0%      | 0%      | 0%      | 25%     | 0%      |  |
|                  | Non-Success    | 0%      | 0%      | 0%      | 0%      | 75%     | 0%      |  |
|                  | Withdrawal     | 0%      | 0%      | 0%      | 0%      | 0%      | 0%      |  |
|                  | Total Percent  | 0%      | 0%      | 0%      | 0%      | 100%    | 0%      |  |
|                  | Total Enrolled | 0       | 0       | 0       | 0       | 4       | 0       |  |
| Asian            |                |         |         |         |         |         |         |  |
|                  | Success        | 0%      | 0%      | 0%      | 0%      | 0%      | 0%      |  |
|                  | Non-Success    | 0%      | 0%      | 0%      | 0%      | 50%     | 0%      |  |
|                  | Withdrawal     | 0%      | 0%      | 0%      | 0%      | 50%     | 0%      |  |
|                  | Total Percent  | 0%      | 0%      | 0%      | 0%      | 100%    | 0%      |  |
|                  | Total Enrolled | 0       | 0       | 0       | 0       | 2       | 0       |  |
| Filipino         |                |         |         |         |         |         |         |  |
|                  | Success        | 0%      | 0%      | 0%      | 0%      | 0%      | 0%      |  |
|                  | Non-Success    | 0%      | 0%      | 0%      | 0%      | 0%      | 0%      |  |
|                  | Withdrawal     | 0%      | 0%      | 0%      | 0%      | 100%    | 0%      |  |
|                  | Total Percent  | 0%      | 0%      | 0%      | 0%      | 100%    | 0%      |  |
|                  | Total Enrolled | 0       | 0       | 0       | 0       | 1       | 0       |  |
| Latino           |                |         |         |         |         |         |         |  |
|                  | Success        | 0%      | 0%      | 100%    | 0%      | 0%      | 0%      |  |
|                  | Non-Success    | 0%      | 0%      | 0%      | 0%      | 0%      | 0%      |  |
|                  | Withdrawal     | 0%      | 0%      | 0%      | 0%      | 100%    | 0%      |  |
|                  | Total Percent  | 0%      | 0%      | 100%    | 0%      | 100%    | 0%      |  |
|                  | Total Enrolled | 0       | 0       | 1       | 0       | 1       | 0       |  |
| Middle E         | astern         |         |         |         |         |         |         |  |
|                  | Success        | 0%      | 0%      | 0%      | 0%      | 0%      | 0%      |  |
|                  | Non-Success    | 0%      | 0%      | 0%      | 0%      | 0%      | 0%      |  |
|                  | Withdrawal     | 0%      | 0%      | 0%      | 0%      | 0%      | 0%      |  |
|                  | Total Percent  | 0%      | 0%      | 0%      | 0%      | 0%      | 0%      |  |
|                  | Total Enrolled | 0       | 0       | 0       | 0       | 0       | 0       |  |
| Native American  |                |         |         |         |         |         |         |  |
|                  | Success        | 0%      | 0%      | 0%      | 0%      | 0%      | 0%      |  |
|                  | Non-Success    | 0%      | 0%      | 0%      | 0%      | 0%      | 0%      |  |
|                  | Withdrawal     | 0%      | 0%      | 0%      | 0%      | 0%      | 0%      |  |
|                  |                |         |         |         |         |         |         |  |

|            | Total Percent  | 0%   | 0% | 0%   | 0% | 0%   | 0% |
|------------|----------------|------|----|------|----|------|----|
|            | Total Enrolled | 0    | 0  | 0    | 0  | 0    | 0  |
| Pacific Is | slander        |      |    |      |    |      |    |
|            | Success        | 0%   | 0% | 0%   | 0% | 0%   | 0% |
|            | Non-Success    | 0%   | 0% | 0%   | 0% | 0%   | 0% |
|            | Withdrawal     | 100% | 0% | 0%   | 0% | 0%   | 0% |
|            | Total Percent  | 100% | 0% | 0%   | 0% | 0%   | 0% |
|            | Total Enrolled | 1    | 0  | 0    | 0  | 0    | 0  |
| White      |                |      |    |      |    |      |    |
|            | Success        | 0%   | 0% | 100% | 0% | 100% | 0% |
|            | Non-Success    | 0%   | 0% | 0%   | 0% | 0%   | 0% |
|            | Withdrawal     | 0%   | 0% | 0%   | 0% | 0%   | 0% |
|            | Total Percent  | 0%   | 0% | 100% | 0% | 100% | 0% |
|            | Total Enrolled | 0    | 0  | 1    | 0  | 1    | 0  |