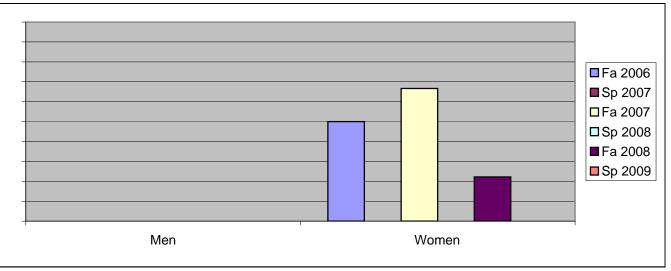

## Chabot Success Rates By Gender and Semester Course: PHED 2SA

|                | Fa 2006 | Sp 2007 | Fa 2007 | Sp 2008 | Fa 2008 | Sp 2009 |
|----------------|---------|---------|---------|---------|---------|---------|
| Men            |         |         |         |         |         |         |
| Success        | 0%      | 0%      | 0%      | 0%      | 0%      | 0%      |
| Non-Success    | 0%      | 0%      | 0%      | 0%      | 0%      | 0%      |
| Withdrawal     | 0%      | 0%      | 0%      | 0%      | 0%      | 0%      |
| Total Percent  | 0%      | 0%      | 0%      | 0%      | 0%      | 0%      |
| Total Enrolled | 0       | 0       | 0       | 0       | 0       | 0       |
| Women          |         |         |         |         |         |         |
| Success        | 50%     | 0%      | 67%     | 0%      | 22%     | 0%      |
| Non-Success    | 0%      | 0%      | 0%      | 0%      | 44%     | 0%      |
| Withdrawal     | 50%     | 0%      | 33%     | 0%      | 33%     | 0%      |
| Total Percent  | 100%    | 0%      | 100%    | 0%      | 100%    | 0%      |
| Total Enrolled | 2       | 0       | 3       | 0       | 9       | 0       |