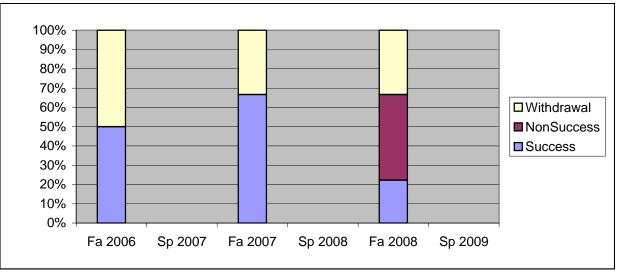

Chabot Success, Non-Success, and Withdrawal Rates By Semester Course: PHED 2SA

|                | Fa 2006 | Sp 2007 | Fa 2007 | Sp 2008 | Fa 2008 | Sp 2009 |
|----------------|---------|---------|---------|---------|---------|---------|
| Success        | 50%     | 0%      | 67%     | 0%      | 22%     | 0%      |
| Non-Success    | 0%      | 0%      | 0%      | 0%      | 44%     | 0%      |
| Withdrawal     | 50%     | 0%      | 33%     | 0%      | 33%     | 0%      |
| Total Percent  | 100%    | 0%      | 100%    | 0%      | 100%    | 0%      |
| Total Enrolled | 2       | 0       | 3       | 0       | 9       | 0       |