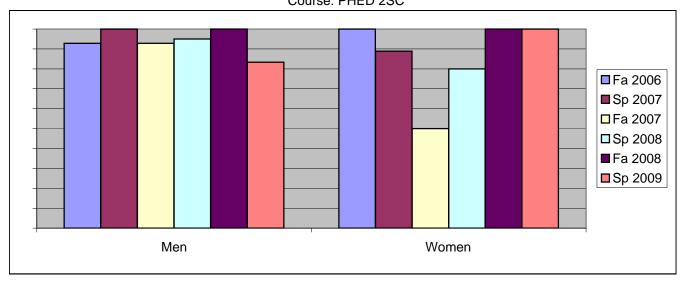

Chabot Success Rates By Gender and Semester Course: PHED 2SC

|                | Fa 2006 | Sp 2007 | Fa 2007 | Sp 2008 | Fa 2008 | Sp 2009 |
|----------------|---------|---------|---------|---------|---------|---------|
| Men            |         | -       |         | -       |         |         |
| Success        | 93%     | 100%    | 93%     | 95%     | 100%    | 83%     |
| Non-Success    | 0%      | 0%      | 0%      | 0%      | 0%      | 0%      |
| Withdrawal     | 7%      | 0%      | 7%      | 5%      | 0%      | 17%     |
| Total Percent  | 100%    | 100%    | 100%    | 100%    | 100%    | 100%    |
| Total Enrolled | 14      | 20      | 14      | 20      | 20      | 24      |
| Women          |         |         |         |         |         |         |
| Success        | 100%    | 89%     | 50%     | 80%     | 100%    | 100%    |
| Non-Success    | 0%      | 0%      | 0%      | 0%      | 0%      | 0%      |
| Withdrawal     | 0%      | 11%     | 50%     | 20%     | 0%      | 0%      |
| Total Percent  | 100%    | 100%    | 100%    | 100%    | 100%    | 100%    |
| Total Enrolled | 1       | 9       | 6       | 10      | 6       | 5       |