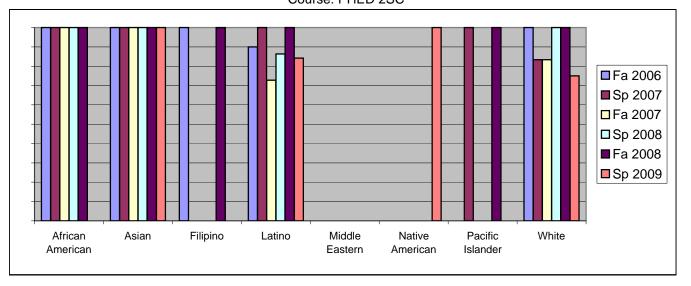

Chabot Success Rates By Ethnicity and Semester Course: PHED 2SC

|                  |                | Fa 2006 | Sp 2007 | Fa 2007 | Sp 2008 | Fa 2008 | Sp 2009 |
|------------------|----------------|---------|---------|---------|---------|---------|---------|
| African American |                |         |         |         |         |         |         |
|                  | Success        | 100%    | 100%    |         | 100%    |         |         |
|                  | Non-Success    | 0%      | 0%      |         | 0%      |         |         |
|                  | Withdrawal     | 0%      | 0%      |         | 0%      |         | 0%      |
|                  | Total Percent  | 100%    |         |         |         |         |         |
|                  | Total Enrolled | 1       | 2       | 2       | 3       | 3       | 0       |
| Asian            |                |         |         |         |         |         |         |
|                  | Success        | 100%    | 100%    |         | 100%    |         |         |
|                  | Non-Success    | 0%      | 0%      |         |         |         |         |
|                  | Withdrawal     | 0%      | 0%      |         | 0%      |         | 0%      |
|                  | Total Percent  | 100%    | 100%    |         | 100%    |         |         |
|                  | Total Enrolled | 1       | 2       | 1       | 1       | 3       | 4       |
| Filipino         |                |         |         |         |         |         |         |
|                  | Success        | 100%    | 0%      |         |         |         |         |
|                  | Non-Success    | 0%      | 0%      | 0%      | 0%      |         | 0%      |
|                  | Withdrawal     | 0%      | 0%      | 0%      | 0%      | 0%      | 0%      |
|                  | Total Percent  | 100%    | 0%      | 0%      | 0%      | 100%    | 0%      |
|                  | Total Enrolled | 1       | 0       | 0       | 0       | 2       | 0       |
| Latino           |                |         |         |         |         |         |         |
|                  | Success        | 90%     | 100%    | 73%     | 86%     | 100%    | 84%     |
|                  | Non-Success    | 0%      | 0%      | 0%      | 0%      | 0%      | 0%      |
|                  | Withdrawal     | 10%     | 0%      | 27%     | 14%     | 0%      | 16%     |
|                  | Total Percent  | 100%    | 100%    | 100%    | 100%    | 100%    | 100%    |
|                  | Total Enrolled | 10      | 16      | 11      | 22      | 13      | 19      |
| Middle Eastern   |                |         |         |         |         |         |         |
|                  | Success        | 0%      | 0%      | 0%      | 0%      | 0%      | 0%      |
|                  | Non-Success    | 0%      | 0%      | 0%      | 0%      | 0%      | 0%      |
|                  | Withdrawal     | 0%      | 0%      | 0%      | 0%      | 0%      | 0%      |
|                  | Total Percent  | 0%      | 0%      | 0%      | 0%      | 0%      | 0%      |
|                  | Total Enrolled | 0       | 0       | 0       | 0       | 0       | 0       |
| Native American  |                |         |         |         |         |         |         |
|                  | Success        | 0%      | 0%      | 0%      | 0%      | 0%      | 100%    |
|                  | Non-Success    | 0%      | 0%      | 0%      | 0%      | 0%      | 0%      |
|                  | Withdrawal     | 0%      | 0%      | 0%      | 0%      | 0%      | 0%      |
|                  |                |         |         |         |         |         |         |

|            | Total Percent  | 0%   | 0%   | 0%   | 0%   | 0%   | 100% |
|------------|----------------|------|------|------|------|------|------|
|            | Total Enrolled | 0    | 0    | 0    | 0    | 0    | 1    |
| Pacific Is | lander         |      |      |      |      |      |      |
|            | Success        | 0%   | 100% | 0%   | 0%   | 100% | 0%   |
|            | Non-Success    | 0%   | 0%   | 0%   | 0%   | 0%   | 0%   |
|            | Withdrawal     | 0%   | 0%   | 0%   | 0%   | 0%   | 0%   |
|            | Total Percent  | 0%   | 100% | 0%   | 0%   | 100% | 0%   |
|            | Total Enrolled | 0    | 2    | 0    | 0    | 1    | 0    |
| White      |                |      |      |      |      |      |      |
|            | Success        | 100% | 83%  | 83%  | 100% | 100% | 75%  |
|            | Non-Success    | 0%   | 0%   | 0%   | 0%   | 0%   | 0%   |
|            | Withdrawal     | 0%   | 17%  | 17%  | 0%   | 0%   | 25%  |
|            | Total Percent  | 100% | 100% | 100% | 100% | 100% | 100% |
|            | Total Enrolled | 2    | 6    | 6    | 4    | 3    | 4    |