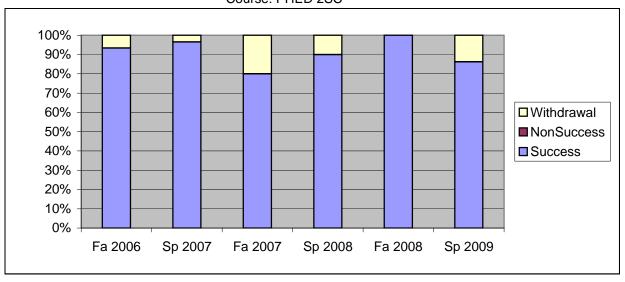

Chabot Success, Non-Success, and Withdrawal Rates By Semester Course: PHED 2SC

|                | Fa 2006 | Sp 2007 | Fa 2007 | Sp 2008 | Fa 2008 | Sp 2009 |
|----------------|---------|---------|---------|---------|---------|---------|
| Success        | 93%     | 97%     | 80%     | 90%     | 100%    | 86%     |
| Non-Success    | 0%      | 0%      | 0%      | 0%      | 0%      | 0%      |
| Withdrawal     | 7%      | 3%      | 20%     | 10%     | 0%      | 14%     |
| Total Percent  | 100%    | 100%    | 100%    | 100%    | 100%    | 100%    |
| Total Enrolled | 15      | 29      | 20      | 30      | 27      | 29      |