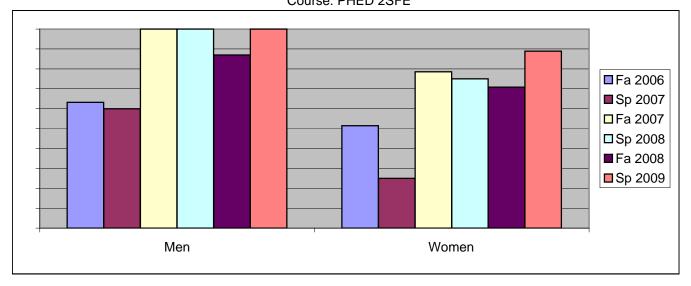

Chabot Success Rates By Gender and Semester Course: PHED 2SFE

|                | Fa 2006 | Sp 2007 | Fa 2007 | Sp 2008 | Fa 2008 | Sp 2009 |
|----------------|---------|---------|---------|---------|---------|---------|
| Men            |         | •       |         | ·       |         | •       |
| Success        | 63%     | 60%     | 100%    | 100%    | 87%     | 100%    |
| Non-Success    | 0%      | 0%      | 0%      | 0%      | 0%      | 0%      |
| Withdrawal     | 37%     | 40%     | 0%      | 0%      | 13%     | 0%      |
| Total Percent  | 100%    | 100%    | 100%    | 100%    | 100%    | 100%    |
| Total Enrolled | 19      | 5       | 14      | 14      | 23      | 17      |
| Women          |         |         |         |         |         |         |
| Success        | 51%     | 25%     | 79%     | 75%     | 71%     | 89%     |
| Non-Success    | 0%      | 0%      | 0%      | 0%      | 0%      | 0%      |
| Withdrawal     | 49%     | 75%     | 21%     | 25%     | 29%     | 11%     |
| Total Percent  | 100%    | 100%    | 100%    | 100%    | 100%    | 100%    |
| Total Enrolled | 35      | 4       | 14      | 16      | 24      | 9       |