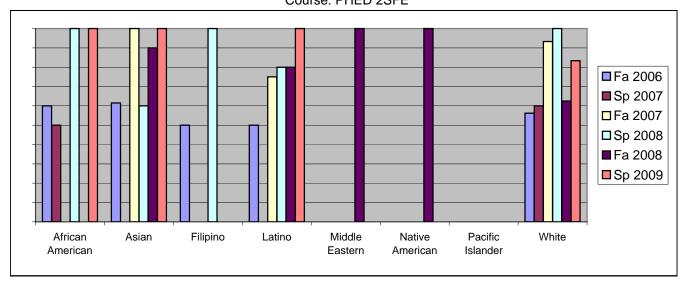

Chabot Success Rates By Ethnicity and Semester Course: PHED 2SFE

|                  |                | Fa 2006 | Sp 2007 | Fa 2007 | Sp 2008 | Fa 2008 | Sp 2009 |  |
|------------------|----------------|---------|---------|---------|---------|---------|---------|--|
| African American |                |         |         |         |         |         |         |  |
|                  | Success        | 60%     | 50%     | 0%      | 100%    | 0%      | 100%    |  |
|                  | Non-Success    | 0%      | 0%      | 0%      | 0%      | 0%      | 0%      |  |
|                  | Withdrawal     | 40%     | 50%     |         | 0%      | 0%      | 0%      |  |
|                  | Total Percent  | 100%    | 100%    | 0%      | 100%    | 0%      | 100%    |  |
|                  | Total Enrolled | 5       | 2       | 0       | 2       | 0       | 1       |  |
| Asian            |                |         |         |         |         |         |         |  |
|                  | Success        | 62%     | 0%      | 100%    | 60%     | 90%     | 100%    |  |
|                  | Non-Success    | 0%      | 0%      | 0%      | 0%      | 0%      | 0%      |  |
|                  | Withdrawal     | 38%     | 0%      | 0%      | 40%     | 10%     | 0%      |  |
|                  | Total Percent  | 100%    | 0%      | 100%    | 100%    | 100%    | 100%    |  |
|                  | Total Enrolled | 13      | 0       | 6       | 5       | 10      | 5       |  |
| Filipino         |                |         |         |         |         |         |         |  |
|                  | Success        | 50%     | 0%      | 0%      | 100%    | 0%      | 0%      |  |
|                  | Non-Success    | 0%      | 0%      | 0%      | 0%      | 0%      | 0%      |  |
|                  | Withdrawal     | 50%     | 0%      | 0%      | 0%      | 0%      | 0%      |  |
|                  | Total Percent  | 100%    | 0%      | 0%      | 100%    | 0%      | 0%      |  |
|                  | Total Enrolled | 2       | 0       | 0       | 1       | 0       | 0       |  |
| Latino           |                |         |         |         |         |         |         |  |
|                  | Success        | 50%     | 0%      | 75%     | 80%     | 80%     | 100%    |  |
|                  | Non-Success    | 0%      | 0%      | 0%      | 0%      | 0%      | 0%      |  |
|                  | Withdrawal     | 50%     | 100%    | 25%     | 20%     | 20%     | 0%      |  |
|                  | Total Percent  | 100%    | 100%    | 100%    | 100%    | 100%    | 100%    |  |
|                  | Total Enrolled | 10      | 1       | 4       | 5       | 10      | 6       |  |
| Middle Eastern   |                |         |         |         |         |         |         |  |
|                  | Success        | 0%      | 0%      | 0%      | 0%      | 100%    | 0%      |  |
|                  | Non-Success    | 0%      | 0%      | 0%      | 0%      | 0%      | 0%      |  |
|                  | Withdrawal     | 0%      | 0%      | 0%      | 0%      | 0%      | 0%      |  |
|                  | Total Percent  | 0%      | 0%      | 0%      | 0%      | 100%    | 0%      |  |
|                  | Total Enrolled | 0       | 0       | 0       | 0       | 1       | 0       |  |
| Native A         | merican        |         |         |         |         |         |         |  |
|                  | Success        | 0%      | 0%      |         |         |         |         |  |
|                  | Non-Success    | 0%      | 0%      |         |         |         |         |  |
|                  | Withdrawal     | 0%      | 0%      | 0%      | 0%      | 0%      | 0%      |  |
|                  |                |         |         |         |         |         |         |  |

|            | Total Percent  | 0%   | 0%   | 0%   | 0%   | 100% | 0%   |
|------------|----------------|------|------|------|------|------|------|
|            | Total Enrolled | 0    | 0    | 0    | 0    | 1    | 0    |
| Pacific Is | slander        |      |      |      |      |      |      |
|            | Success        | 0%   | 0%   | 0%   | 0%   | 0%   | 0%   |
|            | Non-Success    | 0%   | 0%   | 0%   | 0%   | 0%   | 0%   |
|            | Withdrawal     | 0%   | 0%   | 100% | 0%   | 0%   | 0%   |
|            | Total Percent  | 0%   | 0%   | 100% | 0%   | 0%   | 0%   |
|            | Total Enrolled | 0    | 0    | 1    | 0    | 0    | 0    |
| White      |                |      |      |      |      |      |      |
|            | Success        | 56%  | 60%  | 93%  | 100% | 63%  | 83%  |
|            | Non-Success    | 0%   | 0%   | 0%   | 0%   | 0%   | 0%   |
|            | Withdrawal     | 44%  | 40%  | 7%   | 0%   | 38%  | 17%  |
|            | Total Percent  | 100% | 100% | 100% | 100% | 100% | 100% |
|            | Total Enrolled | 16   | 5    | 15   | 10   | 16   | 6    |