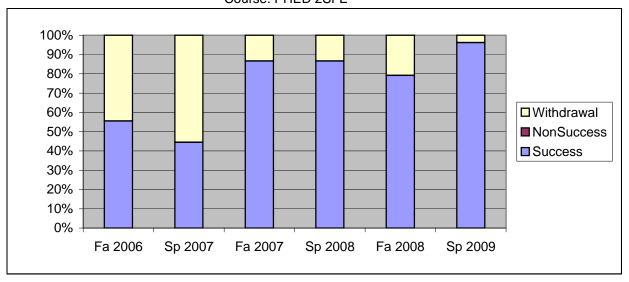

Chabot Success, Non-Success, and Withdrawal Rates By Semester Course: PHED 2SFE

|                | Fa 2006 | Sp 2007 | Fa 2007 | Sp 2008 | Fa 2008 | Sp 2009 |
|----------------|---------|---------|---------|---------|---------|---------|
| Success        | 56%     | 44%     | 87%     | 87%     | 79%     | 96%     |
| Non-Success    | 0%      | 0%      | 0%      | 0%      | 0%      | 0%      |
| Withdrawal     | 44%     | 56%     | 13%     | 13%     | 21%     | 4%      |
| Total Percent  | 100%    | 100%    | 100%    | 100%    | 100%    | 100%    |
| Total Enrolled | 54      | 9       | 30      | 30      | 48      | 26      |