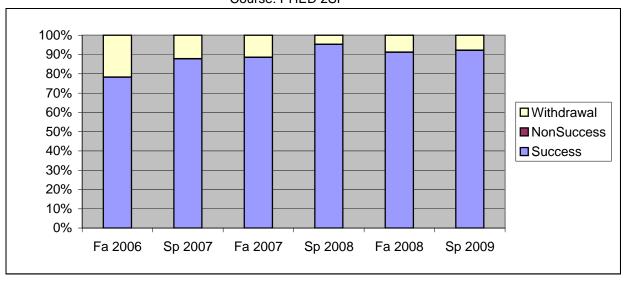

Chabot Success, Non-Success, and Withdrawal Rates By Semester Course: PHED 2SI

|                | Fa 2006 | Sp 2007 | Fa 2007 | Sp 2008 | Fa 2008 | Sp 2009 |
|----------------|---------|---------|---------|---------|---------|---------|
| Success        | 78%     | 88%     | 89%     | 95%     | 91%     | 92%     |
| Non-Success    | 0%      | 0%      | 0%      | 0%      | 0%      | 0%      |
| Withdrawal     | 22%     | 12%     | 11%     | 5%      | 9%      | 8%      |
| Total Percent  | 100%    | 100%    | 100%    | 100%    | 100%    | 100%    |
| Total Enrolled | 23      | 74      | 35      | 63      | 34      | 77      |