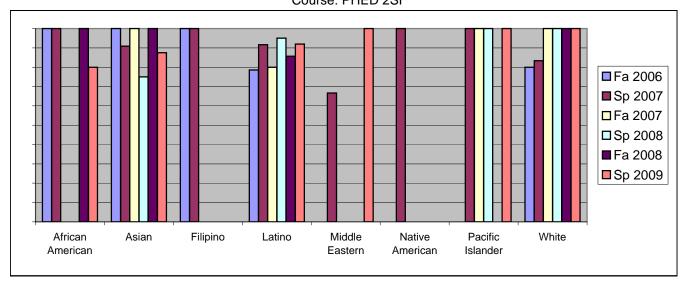

Chabot Success Rates By Ethnicity and Semester Course: PHED 2SI

|                  |                | Fa 2006 | Sp 2007 | Fa 2007 | Sp 2008 | Fa 2008 | Sp 2009 |  |  |
|------------------|----------------|---------|---------|---------|---------|---------|---------|--|--|
| African American |                |         |         |         |         |         |         |  |  |
|                  | Success        | 100%    | 100%    | 0%      | 0%      | 100%    | 80%     |  |  |
|                  | Non-Success    | 0%      | 0%      | 0%      | 0%      | 0%      | 0%      |  |  |
|                  | Withdrawal     | 0%      | 0%      | 0%      | 0%      | 0%      | 20%     |  |  |
|                  | Total Percent  | 100%    | 100%    | 0%      | 0%      | 100%    | 100%    |  |  |
|                  | Total Enrolled | 1       | 4       | 0       | 0       | 4       | 5       |  |  |
| Asian            |                |         |         |         |         |         |         |  |  |
|                  | Success        | 100%    | 91%     | 100%    | 75%     | 100%    | 88%     |  |  |
|                  | Non-Success    | 0%      | 0%      | 0%      | 0%      | 0%      | 0%      |  |  |
|                  | Withdrawal     | 0%      | 9%      | 0%      | 25%     | 0%      | 13%     |  |  |
|                  | Total Percent  | 100%    | 100%    | 100%    | 100%    | 100%    | 100%    |  |  |
|                  | Total Enrolled | 1       | 11      | 6       | 4       | 3       | 8       |  |  |
| Filipino         |                |         |         |         |         |         |         |  |  |
|                  | Success        | 100%    | 100%    | 0%      | 0%      | 0%      | 0%      |  |  |
|                  | Non-Success    | 0%      | 0%      | 0%      | 0%      | 0%      | 0%      |  |  |
|                  | Withdrawal     | 0%      | 0%      | 0%      | 0%      | 0%      | 0%      |  |  |
|                  | Total Percent  | 100%    | 100%    | 0%      | 0%      | 0%      | 0%      |  |  |
|                  | Total Enrolled | 1       | 1       | 0       | 0       | 0       | 0       |  |  |
| Latino           |                |         |         |         |         |         |         |  |  |
|                  | Success        | 79%     | 92%     | 80%     | 95%     | 86%     | 92%     |  |  |
|                  | Non-Success    | 0%      | 0%      | 0%      | 0%      | 0%      | 0%      |  |  |
|                  | Withdrawal     | 21%     | 8%      | 20%     | 5%      | 14%     | 8%      |  |  |
|                  | Total Percent  | 100%    | 100%    | 100%    | 100%    | 100%    | 100%    |  |  |
|                  | Total Enrolled | 14      | 36      | 20      | 40      | 21      | 50      |  |  |
| Middle E         | astern         |         |         |         |         |         |         |  |  |
|                  | Success        | 0%      | 67%     | 0%      | 0%      | 0%      | 100%    |  |  |
|                  | Non-Success    | 0%      | 0%      | 0%      | 0%      | 0%      | 0%      |  |  |
|                  | Withdrawal     | 0%      | 33%     | 0%      | 0%      | 0%      | 0%      |  |  |
|                  | Total Percent  | 0%      | 100%    | 0%      | 0%      | 0%      | 100%    |  |  |
|                  | Total Enrolled | 0       | 3       | 0       | 0       | 0       | 1       |  |  |
| Native A         | merican        |         |         |         |         |         |         |  |  |
|                  | Success        | 0%      |         |         |         |         |         |  |  |
|                  | Non-Success    | 0%      |         |         |         |         |         |  |  |
|                  | Withdrawal     | 0%      | 0%      | 0%      | 0%      | 0%      | 0%      |  |  |
|                  |                |         |         |         |         |         |         |  |  |

|            | Total Percent  | 0%   | 100% | 0%   | 0%   | 0%   | 0%   |
|------------|----------------|------|------|------|------|------|------|
|            | Total Enrolled | 0    | 1    | 0    | 0    | 0    | 0    |
| Pacific Is | slander        |      |      |      |      |      |      |
|            | Success        | 0%   | 100% | 100% | 100% | 0%   | 100% |
|            | Non-Success    | 0%   | 0%   | 0%   | 0%   | 0%   | 0%   |
|            | Withdrawal     | 100% | 0%   | 0%   | 0%   | 0%   | 0%   |
|            | Total Percent  | 100% | 100% | 100% | 100% | 0%   | 100% |
|            | Total Enrolled | 1    | 1    | 1    | 1    | 0    | 2    |
| White      |                |      |      |      |      |      |      |
|            | Success        | 80%  | 83%  | 100% | 100% | 100% | 100% |
|            | Non-Success    | 0%   | 0%   | 0%   | 0%   | 0%   | 0%   |
|            | Withdrawal     | 20%  | 17%  | 0%   | 0%   | 0%   | 0%   |
|            | Total Percent  | 100% | 100% | 100% | 100% | 100% | 100% |
|            | Total Enrolled | 5    | 12   | 5    | 11   | 3    | 4    |