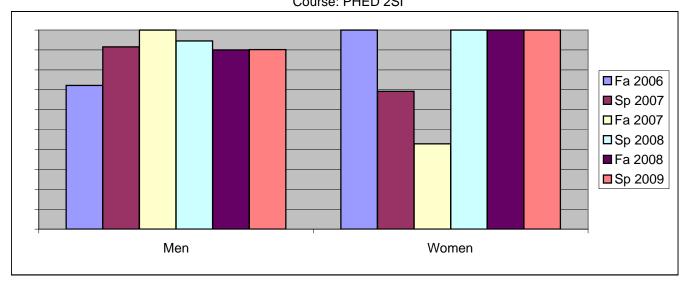

Chabot Success Rates By Gender and Semester Course: PHED 2SI

|                | Fa 2006 | Sp 2007 | Fa 2007 | Sp 2008 | Fa 2008 | Sp 2009 |
|----------------|---------|---------|---------|---------|---------|---------|
| Men            |         | -       |         | -       |         | -       |
| Success        | 72%     | 92%     | 100%    | 95%     | 90%     | 90%     |
| Non-Success    | 0%      | 0%      | 0%      | 0%      | 0%      | 0%      |
| Withdrawal     | 28%     | 8%      | 0%      | 5%      | 10%     | 10%     |
| Total Percent  | 100%    | 100%    | 100%    | 100%    | 100%    | 100%    |
| Total Enrolled | 18      | 59      | 28      | 55      | 30      | 61      |
| Women          |         |         |         |         |         |         |
| Success        | 100%    | 69%     | 43%     | 100%    | 100%    | 100%    |
| Non-Success    | 0%      | 0%      | 0%      | 0%      | 0%      | 0%      |
| Withdrawal     | 0%      | 31%     | 57%     | 0%      | 0%      | 0%      |
| Total Percent  | 100%    | 100%    | 100%    | 100%    | 100%    | 100%    |
| Total Enrolled | 5       | 13      | 7       | 7       | 3       | 15      |