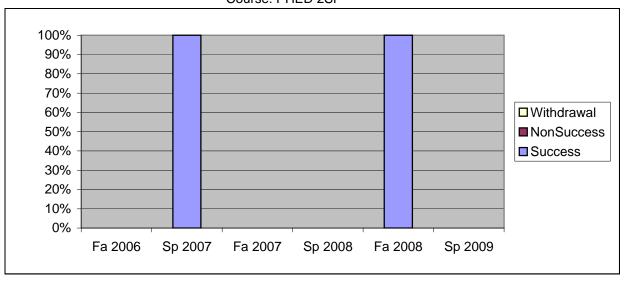

Chabot Success, Non-Success, and Withdrawal Rates By Semester Course: PHED 2SP

|                | Fa 2006 | Sp 2007 | Fa 2007 | Sp 2008 | Fa 2008 | Sp 2009 |
|----------------|---------|---------|---------|---------|---------|---------|
| Success        | 0%      | 100%    | 0%      | 0%      | 100%    | 0%      |
| Non-Success    | 0%      | 0%      | 0%      | 0%      | 0%      | 0%      |
| Withdrawal     | 0%      | 0%      | 0%      | 0%      | 0%      | 0%      |
| Total Percent  | 0%      | 100%    | 0%      | 0%      | 100%    | 0%      |
| Total Enrolled | 0       | 25      | 0       | 0       | 75      | 0       |