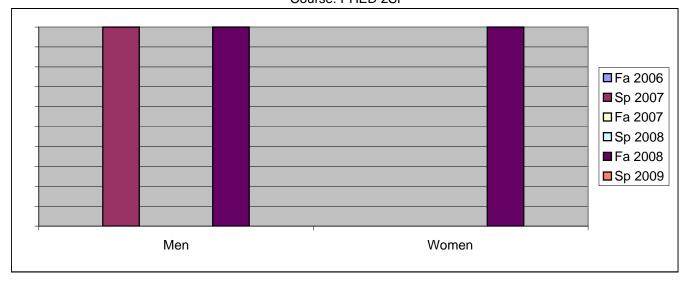

Chabot Success Rates By Gender and Semester Course: PHED 2SP

|                | Fa 2006 | Sp 2007 | Fa 2007 | Sp 2008 | Fa 2008 | Sp 2009 |
|----------------|---------|---------|---------|---------|---------|---------|
| Men            |         |         |         |         |         |         |
| Success        | 0%      | 100%    | 0%      | 0%      | 100%    | 0%      |
| Non-Success    | 0%      | 0%      | 0%      | 0%      | 0%      | 0%      |
| Withdrawal     | 0%      | 0%      | 0%      | 0%      | 0%      | 0%      |
| Total Percent  | 0%      | 100%    | 0%      | 0%      | 100%    | 0%      |
| Total Enrolled | 0       | 25      | 0       | 0       | 74      | 0       |
| Women          |         |         |         |         |         |         |
| Success        | 0%      | 0%      | 0%      | 0%      | 100%    | 0%      |
| Non-Success    | 0%      | 0%      | 0%      | 0%      | 0%      | 0%      |
| Withdrawal     | 0%      | 0%      | 0%      | 0%      | 0%      | 0%      |
| Total Percent  | 0%      | 0%      | 0%      | 0%      | 100%    | 0%      |
| Total Enrolled | 0       | 0       | 0       | 0       | 100%    | 0       |