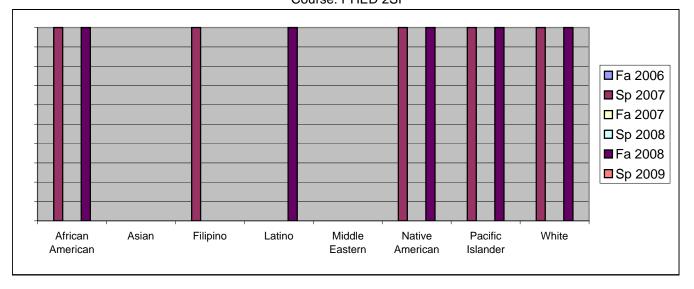

Chabot Success Rates By Ethnicity and Semester Course: PHED 2SP

|           |                | Fa 2006 | Sp 2007 | Fa 2007 | Sp 2008 | Fa 2008 | Sp 2009 |
|-----------|----------------|---------|---------|---------|---------|---------|---------|
| African A | American       |         |         |         |         |         |         |
|           | Success        | 0%      |         |         |         |         |         |
|           | Non-Success    | 0%      |         |         |         |         |         |
|           | Withdrawal     | 0%      |         |         |         |         |         |
|           | Total Percent  | 0%      |         |         |         |         |         |
|           | Total Enrolled | 0       | 14      | 0       | 0       | 31      | 0       |
| Asian     |                |         |         |         |         |         |         |
|           | Success        | 0%      |         |         |         |         |         |
|           | Non-Success    | 0%      |         |         |         |         |         |
|           | Withdrawal     | 0%      |         |         |         |         |         |
|           | Total Percent  | 0%      |         |         |         |         | 0%      |
|           | Total Enrolled | 0       | 0       | 0       | 0       | 0       | 0       |
| Filipino  |                |         |         |         |         |         |         |
|           | Success        | 0%      |         |         |         |         |         |
|           | Non-Success    | 0%      |         |         |         |         |         |
|           | Withdrawal     | 0%      | 0%      | 0%      | 0%      | 0%      | 0%      |
|           | Total Percent  | 0%      | 100%    | 0%      | 0%      | 0%      | 0%      |
|           | Total Enrolled | 0       | 2       | 0       | 0       | 0       | 0       |
| Latino    |                |         |         |         |         |         |         |
|           | Success        | 0%      | 0%      | 0%      | 0%      | 100%    | 0%      |
|           | Non-Success    | 0%      | 0%      | 0%      | 0%      | 0%      | 0%      |
|           | Withdrawal     | 0%      | 0%      | 0%      | 0%      | 0%      | 0%      |
|           | Total Percent  | 0%      | 0%      | 0%      | 0%      | 100%    | 0%      |
|           | Total Enrolled | 0       | 0       | 0       | 0       | 7       | 0       |
| Middle E  | astern         |         |         |         |         |         |         |
|           | Success        | 0%      | 0%      | 0%      | 0%      | 0%      | 0%      |
|           | Non-Success    | 0%      | 0%      | 0%      | 0%      | 0%      | 0%      |
|           | Withdrawal     | 0%      | 0%      | 0%      | 0%      | 0%      | 0%      |
|           | Total Percent  | 0%      | 0%      | 0%      | 0%      | 0%      | 0%      |
|           | Total Enrolled | 0       | 0       | 0       | 0       | 0       | 0       |
| Native A  | merican        |         |         |         |         |         |         |
|           | Success        | 0%      | 100%    | 0%      | 0%      | 100%    | 0%      |
|           | Non-Success    | 0%      | 0%      | 0%      | 0%      | 0%      | 0%      |
|           | Withdrawal     | 0%      | 0%      | 0%      | 0%      | 0%      | 0%      |
|           |                |         |         |         |         |         |         |

|            | Total Percent  | 0% | 100% | 0% | 0% | 100% | 0% |
|------------|----------------|----|------|----|----|------|----|
|            | Total Enrolled | 0  | 1    | 0  | 0  | 2    | 0  |
| Pacific Is | slander        |    |      |    |    |      |    |
|            | Success        | 0% | 100% | 0% | 0% | 100% | 0% |
|            | Non-Success    | 0% | 0%   | 0% | 0% | 0%   | 0% |
|            | Withdrawal     | 0% | 0%   | 0% | 0% | 0%   | 0% |
|            | Total Percent  | 0% | 100% | 0% | 0% | 100% | 0% |
|            | Total Enrolled | 0  | 1    | 0  | 0  | 8    | 0  |
| White      |                |    |      |    |    |      |    |
|            | Success        | 0% | 100% | 0% | 0% | 100% | 0% |
|            | Non-Success    | 0% | 0%   | 0% | 0% | 0%   | 0% |
|            | Withdrawal     | 0% | 0%   | 0% | 0% | 0%   | 0% |
|            | Total Percent  | 0% | 100% | 0% | 0% | 100% | 0% |
|            | Total Enrolled | 0  | 1    | 0  | 0  | 24   | 0  |