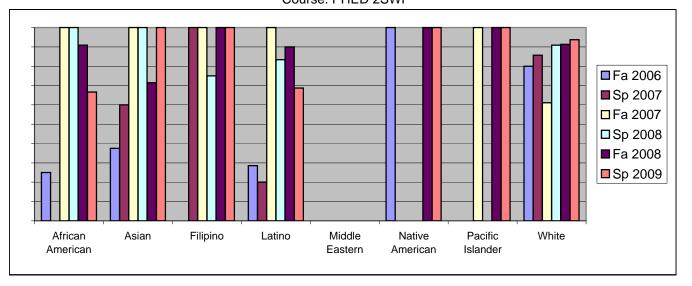

Chabot Success Rates By Ethnicity and Semester Course: PHED 2SWF

|                  |                | Fa 2006 | Sp 2007 | Fa 2007 | Sp 2008 | Fa 2008 | Sp 2009 |  |
|------------------|----------------|---------|---------|---------|---------|---------|---------|--|
| African American |                |         |         |         |         |         |         |  |
|                  | Success        | 25%     | 0%      |         | 100%    | 91%     |         |  |
|                  | Non-Success    | 0%      | 0%      |         | 0%      | 0%      | 0%      |  |
|                  | Withdrawal     | 75%     | 100%    | 0%      | 0%      | 9%      | 33%     |  |
|                  | Total Percent  | 100%    | 100%    |         | 100%    | 100%    |         |  |
|                  | Total Enrolled | 4       | 1       | 6       | 3       | 11      | 3       |  |
| Asian            |                |         |         |         |         |         |         |  |
|                  | Success        | 38%     |         |         | 100%    | 71%     |         |  |
|                  | Non-Success    | 0%      | 0%      |         | 0%      | 0%      | 0%      |  |
|                  | Withdrawal     | 63%     | 40%     | 0%      | 0%      | 29%     | 0%      |  |
|                  | Total Percent  | 100%    |         |         |         |         | 100%    |  |
|                  | Total Enrolled | 8       | 5       | 6       | 2       | 7       | 9       |  |
| Filipino         |                |         |         |         |         |         |         |  |
|                  | Success        | 0%      | 100%    |         | 75%     | 100%    | 100%    |  |
|                  | Non-Success    | 0%      | 0%      |         | 0%      | 0%      | 0%      |  |
|                  | Withdrawal     | 100%    | 0%      | 0%      | 25%     | 0%      | 0%      |  |
|                  | Total Percent  | 100%    | 100%    | 100%    | 100%    | 100%    | 100%    |  |
|                  | Total Enrolled | 2       | 1       | 5       | 4       | 2       | 3       |  |
| Latino           |                |         |         |         |         |         |         |  |
|                  | Success        | 29%     | 20%     | 100%    | 83%     | 90%     | 69%     |  |
|                  | Non-Success    | 0%      | 0%      | 0%      | 0%      | 0%      | 0%      |  |
|                  | Withdrawal     | 71%     | 80%     | 0%      | 17%     | 10%     | 31%     |  |
|                  | Total Percent  | 100%    | 100%    | 100%    | 100%    | 100%    | 100%    |  |
|                  | Total Enrolled | 14      | 5       | 12      | 6       | 10      | 16      |  |
| Middle Eastern   |                |         |         |         |         |         |         |  |
|                  | Success        | 0%      | 0%      | 0%      | 0%      | 0%      | 0%      |  |
|                  | Non-Success    | 0%      | 0%      | 0%      | 0%      | 0%      | 0%      |  |
|                  | Withdrawal     | 0%      | 0%      | 0%      | 0%      | 0%      | 0%      |  |
|                  | Total Percent  | 0%      | 0%      | 0%      | 0%      | 0%      | 0%      |  |
|                  | Total Enrolled | 0       | 0       | 0       | 0       | 0       | 0       |  |
| Native American  |                |         |         |         |         |         |         |  |
|                  | Success        | 100%    | 0%      |         | 0%      |         |         |  |
|                  | Non-Success    | 0%      | 0%      | 0%      | 0%      |         | 0%      |  |
|                  | Withdrawal     | 0%      | 0%      | 0%      | 0%      | 0%      | 0%      |  |
|                  |                |         |         |         |         |         |         |  |

| Total Percent  | 100%                                                                                                              | 0%                                                                                                                                                                                                                                                                                                                              | 0%                                                                                                                                                                                                                                                                                                                                                                                                                         | 0%                                                                                                                                                                                                                                                                                                                                                                                                                                                                                                                                   | 100%                                                                                                                                                                                                                                                                                                                                                                                                                                                                                                                                                                                                                                      | 100%                                                                                                                                                                                                                                                                                                                                                                                                                                                                                                                                                                                                                                                                                                                                                                     |
|----------------|-------------------------------------------------------------------------------------------------------------------|---------------------------------------------------------------------------------------------------------------------------------------------------------------------------------------------------------------------------------------------------------------------------------------------------------------------------------|----------------------------------------------------------------------------------------------------------------------------------------------------------------------------------------------------------------------------------------------------------------------------------------------------------------------------------------------------------------------------------------------------------------------------|--------------------------------------------------------------------------------------------------------------------------------------------------------------------------------------------------------------------------------------------------------------------------------------------------------------------------------------------------------------------------------------------------------------------------------------------------------------------------------------------------------------------------------------|-------------------------------------------------------------------------------------------------------------------------------------------------------------------------------------------------------------------------------------------------------------------------------------------------------------------------------------------------------------------------------------------------------------------------------------------------------------------------------------------------------------------------------------------------------------------------------------------------------------------------------------------|--------------------------------------------------------------------------------------------------------------------------------------------------------------------------------------------------------------------------------------------------------------------------------------------------------------------------------------------------------------------------------------------------------------------------------------------------------------------------------------------------------------------------------------------------------------------------------------------------------------------------------------------------------------------------------------------------------------------------------------------------------------------------|
| Total Enrolled | 1                                                                                                                 | 0                                                                                                                                                                                                                                                                                                                               | 0                                                                                                                                                                                                                                                                                                                                                                                                                          | 0                                                                                                                                                                                                                                                                                                                                                                                                                                                                                                                                    | 1                                                                                                                                                                                                                                                                                                                                                                                                                                                                                                                                                                                                                                         | 1                                                                                                                                                                                                                                                                                                                                                                                                                                                                                                                                                                                                                                                                                                                                                                        |
| slander        |                                                                                                                   |                                                                                                                                                                                                                                                                                                                                 |                                                                                                                                                                                                                                                                                                                                                                                                                            |                                                                                                                                                                                                                                                                                                                                                                                                                                                                                                                                      |                                                                                                                                                                                                                                                                                                                                                                                                                                                                                                                                                                                                                                           |                                                                                                                                                                                                                                                                                                                                                                                                                                                                                                                                                                                                                                                                                                                                                                          |
| Success        | 0%                                                                                                                | 0%                                                                                                                                                                                                                                                                                                                              | 100%                                                                                                                                                                                                                                                                                                                                                                                                                       | 0%                                                                                                                                                                                                                                                                                                                                                                                                                                                                                                                                   | 100%                                                                                                                                                                                                                                                                                                                                                                                                                                                                                                                                                                                                                                      | 100%                                                                                                                                                                                                                                                                                                                                                                                                                                                                                                                                                                                                                                                                                                                                                                     |
| Non-Success    | 0%                                                                                                                | 0%                                                                                                                                                                                                                                                                                                                              | 0%                                                                                                                                                                                                                                                                                                                                                                                                                         | 0%                                                                                                                                                                                                                                                                                                                                                                                                                                                                                                                                   | 0%                                                                                                                                                                                                                                                                                                                                                                                                                                                                                                                                                                                                                                        | 0%                                                                                                                                                                                                                                                                                                                                                                                                                                                                                                                                                                                                                                                                                                                                                                       |
| Withdrawal     | 100%                                                                                                              | 0%                                                                                                                                                                                                                                                                                                                              | 0%                                                                                                                                                                                                                                                                                                                                                                                                                         | 0%                                                                                                                                                                                                                                                                                                                                                                                                                                                                                                                                   | 0%                                                                                                                                                                                                                                                                                                                                                                                                                                                                                                                                                                                                                                        | 0%                                                                                                                                                                                                                                                                                                                                                                                                                                                                                                                                                                                                                                                                                                                                                                       |
| Total Percent  | 100%                                                                                                              | 0%                                                                                                                                                                                                                                                                                                                              | 100%                                                                                                                                                                                                                                                                                                                                                                                                                       | 0%                                                                                                                                                                                                                                                                                                                                                                                                                                                                                                                                   | 100%                                                                                                                                                                                                                                                                                                                                                                                                                                                                                                                                                                                                                                      | 100%                                                                                                                                                                                                                                                                                                                                                                                                                                                                                                                                                                                                                                                                                                                                                                     |
| Total Enrolled | 1                                                                                                                 | 0                                                                                                                                                                                                                                                                                                                               | 1                                                                                                                                                                                                                                                                                                                                                                                                                          | 0                                                                                                                                                                                                                                                                                                                                                                                                                                                                                                                                    | 2                                                                                                                                                                                                                                                                                                                                                                                                                                                                                                                                                                                                                                         | 1                                                                                                                                                                                                                                                                                                                                                                                                                                                                                                                                                                                                                                                                                                                                                                        |
|                |                                                                                                                   |                                                                                                                                                                                                                                                                                                                                 |                                                                                                                                                                                                                                                                                                                                                                                                                            |                                                                                                                                                                                                                                                                                                                                                                                                                                                                                                                                      |                                                                                                                                                                                                                                                                                                                                                                                                                                                                                                                                                                                                                                           |                                                                                                                                                                                                                                                                                                                                                                                                                                                                                                                                                                                                                                                                                                                                                                          |
| Success        | 80%                                                                                                               | 86%                                                                                                                                                                                                                                                                                                                             | 61%                                                                                                                                                                                                                                                                                                                                                                                                                        | 91%                                                                                                                                                                                                                                                                                                                                                                                                                                                                                                                                  | 91%                                                                                                                                                                                                                                                                                                                                                                                                                                                                                                                                                                                                                                       | 94%                                                                                                                                                                                                                                                                                                                                                                                                                                                                                                                                                                                                                                                                                                                                                                      |
| Non-Success    | 0%                                                                                                                | 0%                                                                                                                                                                                                                                                                                                                              | 0%                                                                                                                                                                                                                                                                                                                                                                                                                         | 0%                                                                                                                                                                                                                                                                                                                                                                                                                                                                                                                                   | 0%                                                                                                                                                                                                                                                                                                                                                                                                                                                                                                                                                                                                                                        | 0%                                                                                                                                                                                                                                                                                                                                                                                                                                                                                                                                                                                                                                                                                                                                                                       |
| Withdrawal     | 20%                                                                                                               | 14%                                                                                                                                                                                                                                                                                                                             | 39%                                                                                                                                                                                                                                                                                                                                                                                                                        | 9%                                                                                                                                                                                                                                                                                                                                                                                                                                                                                                                                   | 9%                                                                                                                                                                                                                                                                                                                                                                                                                                                                                                                                                                                                                                        | 6%                                                                                                                                                                                                                                                                                                                                                                                                                                                                                                                                                                                                                                                                                                                                                                       |
| Total Percent  | 100%                                                                                                              | 100%                                                                                                                                                                                                                                                                                                                            | 100%                                                                                                                                                                                                                                                                                                                                                                                                                       | 100%                                                                                                                                                                                                                                                                                                                                                                                                                                                                                                                                 | 100%                                                                                                                                                                                                                                                                                                                                                                                                                                                                                                                                                                                                                                      | 100%                                                                                                                                                                                                                                                                                                                                                                                                                                                                                                                                                                                                                                                                                                                                                                     |
| Total Enrolled | 20                                                                                                                | 7                                                                                                                                                                                                                                                                                                                               | 18                                                                                                                                                                                                                                                                                                                                                                                                                         | 11                                                                                                                                                                                                                                                                                                                                                                                                                                                                                                                                   | 23                                                                                                                                                                                                                                                                                                                                                                                                                                                                                                                                                                                                                                        | 16                                                                                                                                                                                                                                                                                                                                                                                                                                                                                                                                                                                                                                                                                                                                                                       |
|                | Slander Success Non-Success Withdrawal Total Percent Total Enrolled  Success Non-Success Withdrawal Total Percent | slander         0%           Success         0%           Non-Success         0%           Withdrawal         100%           Total Percent         100%           Total Enrolled         1           Success         80%           Non-Success         0%           Withdrawal         20%           Total Percent         100% | slander           Success         0%         0%           Non-Success         0%         0%           Withdrawal         100%         0%           Total Percent         100%         0%           Total Enrolled         1         0           Success         80%         86%           Non-Success         0%         0%           Withdrawal         20%         14%           Total Percent         100%         100% | slander           Success         0%         0%         100%           Non-Success         0%         0%         0%           Withdrawal         100%         0%         0%           Total Percent         100%         0%         100%           Total Enrolled         1         0         1           Success         80%         86%         61%           Non-Success         0%         0%         0%           Withdrawal         20%         14%         39%           Total Percent         100%         100%         100% | slander           Success         0%         0%         100%         0%           Non-Success         0%         0%         0%         0%           Withdrawal         100%         0%         0%         0%           Total Percent         100%         0%         100%         0%           Total Enrolled         1         0         1         0           Success         80%         86%         61%         91%           Non-Success         0%         0%         0%         0%           Withdrawal         20%         14%         39%         9%           Total Percent         100%         100%         100%         100% | slander           Success         0%         0%         100%         0%         100%           Non-Success         0%         0%         0%         0%         0%         0%           Withdrawal         100%         0%         0%         0%         0%         0%           Total Percent         100%         0%         100%         0%         100%           Total Enrolled         1         0         1         0         2           Success         80%         86%         61%         91%         91%           Non-Success         0%         0%         0%         0%         0%           Withdrawal         20%         14%         39%         9%         9%           Total Percent         100%         100%         100%         100%         100% |