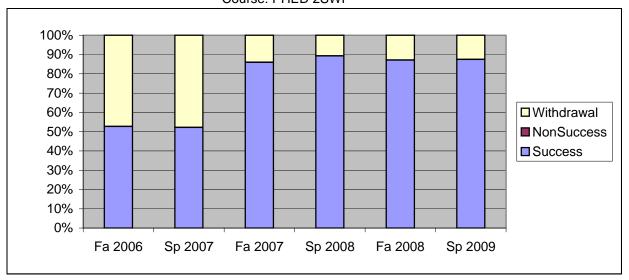

Chabot Success, Non-Success, and Withdrawal Rates By Semester Course: PHED 2SWF

|                | Fa 2006 | Sp 2007 | Fa 2007 | Sp 2008 | Fa 2008 | Sp 2009 |
|----------------|---------|---------|---------|---------|---------|---------|
| Success        | 53%     | 52%     | 86%     | 89%     | 87%     | 88%     |
| Non-Success    | 0%      | 0%      | 0%      | 0%      | 0%      | 0%      |
| Withdrawal     | 47%     | 48%     | 14%     | 11%     | 13%     | 13%     |
| Total Percent  | 100%    | 100%    | 100%    | 100%    | 100%    | 100%    |
| Total Enrolled | 55      | 23      | 64      | 28      | 62      | 56      |