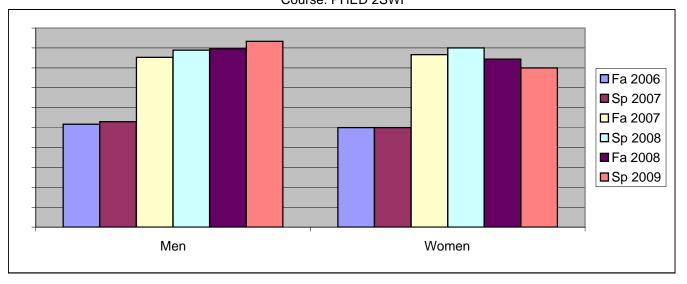

Chabot Success Rates By Gender and Semester Course: PHED 2SWF

|                | Fa 2006 | Sp 2007 | Fa 2007 | Sp 2008 | Fa 2008 | Sp 2009 |
|----------------|---------|---------|---------|---------|---------|---------|
| Men            |         | •       |         | ·       |         | •       |
| Success        | 52%     | 53%     | 85%     | 89%     | 90%     | 93%     |
| Non-Success    | 0%      | 0%      | 0%      | 0%      | 0%      | 0%      |
| Withdrawal     | 48%     | 47%     | 15%     | 11%     | 10%     | 7%      |
| Total Percent  | 100%    | 100%    | 100%    | 100%    | 100%    | 100%    |
| Total Enrolled | 29      | 17      | 34      | 18      | 29      | 30      |
| Women          |         |         |         |         |         |         |
| Success        | 50%     | 50%     | 87%     | 90%     | 84%     | 80%     |
| Non-Success    | 0%      | 0%      | 0%      | 0%      | 0%      | 0%      |
| Withdrawal     | 50%     | 50%     | 13%     | 10%     | 16%     | 20%     |
| Total Percent  | 100%    | 100%    | 100%    | 100%    | 100%    | 100%    |
| Total Enrolled | 24      | 6       | 30      | 10      | 32      | 25      |