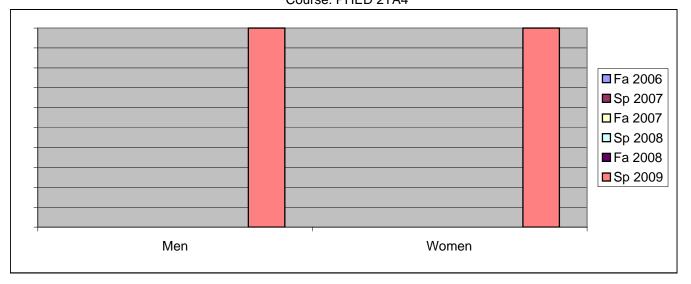

Chabot Success Rates By Gender and Semester Course: PHED 2TA4

|                | Fa 2006 | Sp 2007 | Fa 2007 | Sp 2008 | Fa 2008 | Sp 2009 |
|----------------|---------|---------|---------|---------|---------|---------|
| Men            |         | •       |         | ·       |         | •       |
| Success        | 0%      | 0%      | 0%      | 0%      | 0%      | 100%    |
| Non-Success    | 0%      | 0%      | 0%      | 0%      | 0%      | 0%      |
| Withdrawal     | 0%      | 0%      | 0%      | 0%      | 0%      | 0%      |
| Total Percent  | 0%      | 0%      | 0%      | 0%      | 0%      | 100%    |
| Total Enrolled | 0       | 0       | 0       | 0       | 0       | 9       |
| Women          |         |         |         |         |         |         |
| Success        | 0%      | 0%      | 0%      | 0%      | 0%      | 100%    |
| Non-Success    | 0%      | 0%      | 0%      | 0%      | 0%      | 0%      |
| Withdrawal     | 0%      | 0%      | 0%      | 0%      | 0%      | 0%      |
| Total Percent  | 0%      | 0%      | 0%      | 0%      | 0%      | 100%    |
| Total Enrolled | 0       | 0       | 0       | 0       | 0       | 7       |