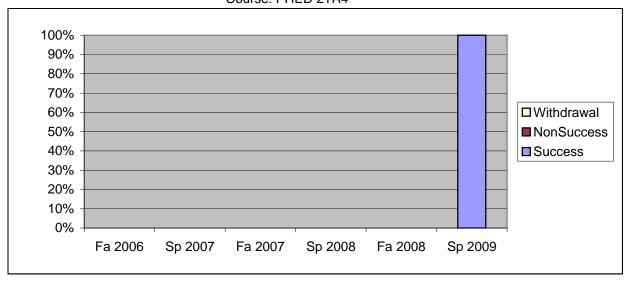

Chabot Success, Non-Success, and Withdrawal Rates By Semester Course: PHED 2TA4

|                | Fa 2006 | Sp 2007 | Fa 2007 | Sp 2008 | Fa 2008 | Sp 2009 |
|----------------|---------|---------|---------|---------|---------|---------|
| Success        | 0%      | 0%      | 0%      | 0%      | 0%      | 100%    |
| Non-Success    | 0%      | 0%      | 0%      | 0%      | 0%      | 0%      |
| Withdrawal     | 0%      | 0%      | 0%      | 0%      | 0%      | 0%      |
| Total Percent  | 0%      | 0%      | 0%      | 0%      | 0%      | 100%    |
| Total Enrolled | 0       | 0       | 0       | 0       | 0       | 18      |