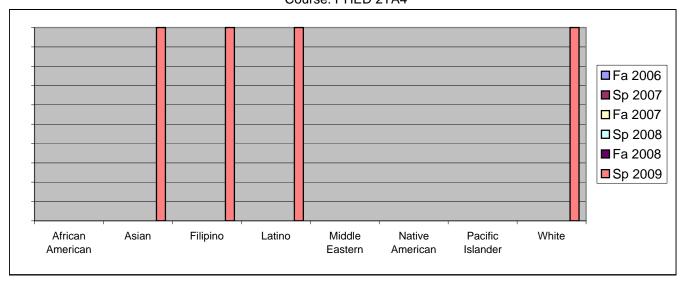

Chabot Success Rates By Ethnicity and Semester Course: PHED 2TA4

|                  |                | Fa 2006 | Sp 2007 | Fa 2007 | Sp 2008 | Fa 2008 | Sp 2009 |  |
|------------------|----------------|---------|---------|---------|---------|---------|---------|--|
| African American |                |         |         |         |         |         |         |  |
|                  | Success        | 0%      | 0%      | 0%      | 0%      | 0%      | 0%      |  |
|                  | Non-Success    | 0%      |         |         |         |         | 0%      |  |
|                  | Withdrawal     | 0%      |         |         |         |         |         |  |
|                  | Total Percent  | 0%      | 0%      | 0%      | 0%      | 0%      | 0%      |  |
|                  | Total Enrolled | 0       | 0       | 0       | 0       | 0       | 0       |  |
| Asian            |                |         |         |         |         |         |         |  |
|                  | Success        | 0%      |         |         |         |         |         |  |
|                  | Non-Success    | 0%      |         |         |         |         |         |  |
|                  | Withdrawal     | 0%      | 0%      |         |         | 0%      |         |  |
|                  | Total Percent  | 0%      | 0%      | 0%      | 0%      | 0%      | 100%    |  |
|                  | Total Enrolled | 0       | 0       | 0       | 0       | 0       | 6       |  |
| Filipino         |                |         |         |         |         |         |         |  |
|                  | Success        | 0%      |         |         |         |         |         |  |
|                  | Non-Success    | 0%      |         |         |         |         |         |  |
|                  | Withdrawal     | 0%      |         |         |         | 0%      |         |  |
|                  | Total Percent  | 0%      | 0%      | 0%      | 0%      | 0%      | 100%    |  |
|                  | Total Enrolled | 0       | 0       | 0       | 0       | 0       | 4       |  |
| Latino           |                |         |         |         |         |         |         |  |
|                  | Success        | 0%      |         |         |         |         |         |  |
|                  | Non-Success    | 0%      |         |         |         | 0%      |         |  |
|                  | Withdrawal     | 0%      | 0%      | 0%      | 0%      | 0%      |         |  |
|                  | Total Percent  | 0%      | 0%      | 0%      | 0%      | 0%      | 100%    |  |
|                  | Total Enrolled | 0       | 0       | 0       | 0       | 0       | 3       |  |
| Middle Eastern   |                |         |         |         |         |         |         |  |
|                  | Success        | 0%      |         |         |         | 0%      |         |  |
|                  | Non-Success    | 0%      |         |         |         |         |         |  |
|                  | Withdrawal     | 0%      |         |         |         |         |         |  |
|                  | Total Percent  | 0%      | 0%      | 0%      | 0%      | 0%      | 0%      |  |
|                  | Total Enrolled | 0       | 0       | 0       | 0       | 0       | 0       |  |
| Native American  |                |         |         |         |         |         |         |  |
|                  | Success        | 0%      |         |         |         | 0%      |         |  |
|                  | Non-Success    | 0%      |         |         |         | 0%      |         |  |
|                  | Withdrawal     | 0%      | 0%      | 0%      | 0%      | 0%      | 0%      |  |
|                  |                |         |         |         |         |         |         |  |

|            | Total Percent  | 0% | 0% | 0% | 0% | 0% | 0%   |
|------------|----------------|----|----|----|----|----|------|
|            | Total Enrolled | 0  | 0  | 0  | 0  | 0  | 0    |
| Pacific Is | slander        |    |    |    |    |    |      |
|            | Success        | 0% | 0% | 0% | 0% | 0% | 0%   |
|            | Non-Success    | 0% | 0% | 0% | 0% | 0% | 0%   |
|            | Withdrawal     | 0% | 0% | 0% | 0% | 0% | 0%   |
|            | Total Percent  | 0% | 0% | 0% | 0% | 0% | 0%   |
|            | Total Enrolled | 0  | 0  | 0  | 0  | 0  | 0    |
| White      |                |    |    |    |    |    |      |
|            | Success        | 0% | 0% | 0% | 0% | 0% | 100% |
|            | Non-Success    | 0% | 0% | 0% | 0% | 0% | 0%   |
|            | Withdrawal     | 0% | 0% | 0% | 0% | 0% | 0%   |
|            | Total Percent  | 0% | 0% | 0% | 0% | 0% | 100% |
|            | Total Enrolled | 0  | 0  | 0  | 0  | 0  | 3    |