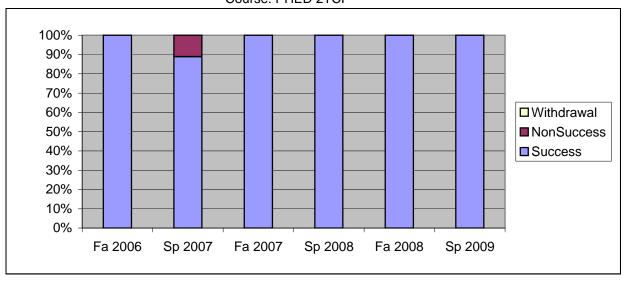

Chabot Success, Non-Success, and Withdrawal Rates By Semester Course: PHED 2TCI

|                | Fa 2006 | Sp 2007 | Fa 2007 | Sp 2008 | Fa 2008 | Sp 2009 |
|----------------|---------|---------|---------|---------|---------|---------|
| Success        | 100%    | 89%     | 100%    | 100%    | 100%    | 100%    |
| Non-Success    | 0%      | 11%     | 0%      | 0%      | 0%      | 0%      |
| Withdrawal     | 0%      | 0%      | 0%      | 0%      | 0%      | 0%      |
| Total Percent  | 100%    | 100%    | 100%    | 100%    | 100%    | 100%    |
| Total Enrolled | 7       | 9       | 3       | 5       | 2       | 9       |