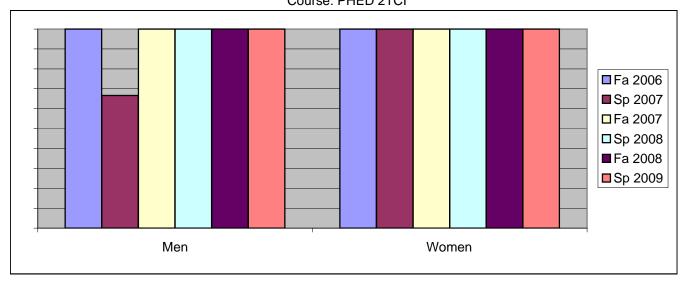

Chabot Success Rates By Gender and Semester Course: PHED 2TCI

|                | Fa 2006 | Sp 2007 | Fa 2007 | Sp 2008 | Fa 2008 | Sp 2009 |
|----------------|---------|---------|---------|---------|---------|---------|
| Men            |         | •       |         | ·       |         | •       |
| Success        | 100%    | 67%     | 100%    | 100%    | 100%    | 100%    |
| Non-Success    | 0%      | 33%     | 0%      | 0%      | 0%      | 0%      |
| Withdrawal     | 0%      | 0%      | 0%      | 0%      | 0%      | 0%      |
| Total Percent  | 100%    | 100%    | 100%    | 100%    | 100%    | 100%    |
| Total Enrolled | 2       | 3       | 1       | 1       | 1       | 5       |
| Women          |         |         |         |         |         |         |
| Success        | 100%    | 100%    | 100%    | 100%    | 100%    | 100%    |
| Non-Success    | 0%      | 0%      | 0%      | 0%      | 0%      | 0%      |
| Withdrawal     | 0%      | 0%      | 0%      | 0%      | 0%      | 0%      |
| Total Percent  | 100%    | 100%    | 100%    | 100%    | 100%    | 100%    |
| Total Enrolled | 5       | 6       | 2       | 4       | 1       | 4       |