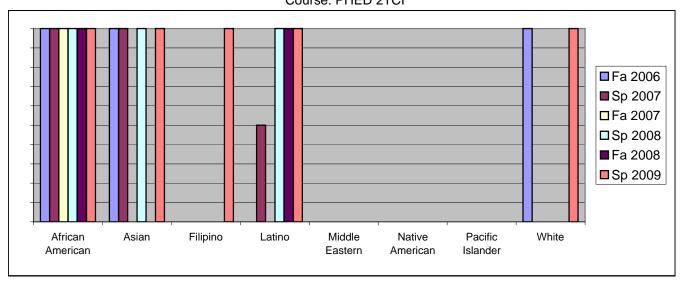

Chabot Success Rates By Ethnicity and Semester Course: PHED 2TCI

|                  |                | Fa 2006 | Sp 2007 | Fa 2007 | Sp 2008 | Fa 2008 | Sp 2009 |  |  |
|------------------|----------------|---------|---------|---------|---------|---------|---------|--|--|
| African American |                |         |         |         |         |         |         |  |  |
|                  | Success        | 100%    | 100%    | 100%    | 100%    | 100%    | 100%    |  |  |
|                  | Non-Success    | 0%      | 0%      | 0%      | 0%      | 0%      | 0%      |  |  |
|                  | Withdrawal     | 0%      | 0%      | 0%      | 0%      | 0%      | 0%      |  |  |
|                  | Total Percent  | 100%    | 100%    | 100%    | 100%    | 100%    | 100%    |  |  |
|                  | Total Enrolled | 4       | 3       | 3       | 1       | 1       | 1       |  |  |
| Asian            |                |         |         |         |         |         |         |  |  |
|                  | Success        | 100%    | 100%    | 0%      | 100%    | 0%      | 100%    |  |  |
|                  | Non-Success    | 0%      | 0%      | 0%      | 0%      | 0%      | 0%      |  |  |
|                  | Withdrawal     | 0%      | 0%      | 0%      | 0%      | 0%      | 0%      |  |  |
|                  | Total Percent  | 100%    | 100%    | 0%      | 100%    | 0%      | 100%    |  |  |
|                  | Total Enrolled | 2       | 4       | 0       | 3       | 0       | 2       |  |  |
| Filipino         |                |         |         |         |         |         |         |  |  |
|                  | Success        | 0%      | 0%      | 0%      | 0%      | 0%      | 100%    |  |  |
|                  | Non-Success    | 0%      | 0%      | 0%      | 0%      | 0%      | 0%      |  |  |
|                  | Withdrawal     | 0%      | 0%      | 0%      | 0%      | 0%      | 0%      |  |  |
|                  | Total Percent  | 0%      | 0%      | 0%      | 0%      | 0%      | 100%    |  |  |
|                  | Total Enrolled | 0       | 0       | 0       | 0       | 0       | 1       |  |  |
| Latino           |                |         |         |         |         |         |         |  |  |
|                  | Success        | 0%      | 50%     | 0%      | 100%    | 100%    | 100%    |  |  |
|                  | Non-Success    | 0%      | 50%     | 0%      | 0%      | 0%      | 0%      |  |  |
|                  | Withdrawal     | 0%      | 0%      | 0%      | 0%      | 0%      | 0%      |  |  |
|                  | Total Percent  | 0%      | 100%    | 0%      | 100%    | 100%    | 100%    |  |  |
|                  | Total Enrolled | 0       | 2       | 0       | 1       | 1       | 1       |  |  |
| Middle Eastern   |                |         |         |         |         |         |         |  |  |
|                  | Success        | 0%      | 0%      | 0%      | 0%      | 0%      | 0%      |  |  |
|                  | Non-Success    | 0%      | 0%      | 0%      | 0%      | 0%      | 0%      |  |  |
|                  | Withdrawal     | 0%      | 0%      | 0%      | 0%      | 0%      | 0%      |  |  |
|                  | Total Percent  | 0%      | 0%      | 0%      | 0%      | 0%      | 0%      |  |  |
|                  | Total Enrolled | 0       | 0       | 0       | 0       | 0       | 0       |  |  |
| Native Ar        | merican        |         |         |         |         |         |         |  |  |
|                  | Success        | 0%      | 0%      |         | 0%      |         |         |  |  |
|                  | Non-Success    | 0%      | 0%      | 0%      | 0%      | 0%      | 0%      |  |  |
|                  | Withdrawal     | 0%      | 0%      | 0%      | 0%      | 0%      | 0%      |  |  |
|                  |                |         |         |         |         |         |         |  |  |

|            | Total Percent  | 0%   | 0% | 0% | 0% | 0% | 0%   |
|------------|----------------|------|----|----|----|----|------|
|            | Total Enrolled | 0    | 0  | 0  | 0  | 0  | 0    |
| Pacific Is | slander        |      |    |    |    |    |      |
|            | Success        | 0%   | 0% | 0% | 0% | 0% | 0%   |
|            | Non-Success    | 0%   | 0% | 0% | 0% | 0% | 0%   |
|            | Withdrawal     | 0%   | 0% | 0% | 0% | 0% | 0%   |
|            | Total Percent  | 0%   | 0% | 0% | 0% | 0% | 0%   |
|            | Total Enrolled | 0    | 0  | 0  | 0  | 0  | 0    |
| White      |                |      |    |    |    |    |      |
|            | Success        | 100% | 0% | 0% | 0% | 0% | 100% |
|            | Non-Success    | 0%   | 0% | 0% | 0% | 0% | 0%   |
|            | Withdrawal     | 0%   | 0% | 0% | 0% | 0% | 0%   |
|            | Total Percent  | 100% | 0% | 0% | 0% | 0% | 100% |
|            | Total Enrolled | 1    | 0  | 0  | 0  | 0  | 3    |