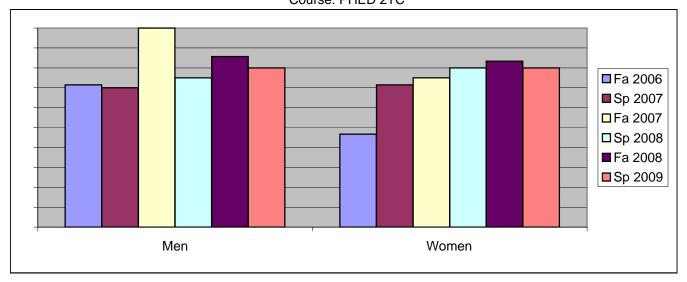

Chabot Success Rates By Gender and Semester Course: PHED 2TC

|                | Fa 2006 | Sp 2007 | Fa 2007 | Sp 2008 | Fa 2008 | Sp 2009 |
|----------------|---------|---------|---------|---------|---------|---------|
| Men            |         |         |         |         |         |         |
| Success        | 71%     | 70%     | 100%    | 75%     | 86%     | 80%     |
| Non-Success    | 0%      | 0%      | 0%      | 13%     | 0%      | 0%      |
| Withdrawal     | 29%     | 30%     | 0%      | 13%     | 14%     | 20%     |
| Total Percent  | 100%    | 100%    | 100%    | 100%    | 100%    | 100%    |
| Total Enrolled | 7       | 10      | 8       | 8       | 7       | 5       |
| Women          |         |         |         |         |         |         |
| Success        | 47%     | 71%     | 75%     | 80%     | 83%     | 80%     |
| Non-Success    | 0%      | 0%      | 13%     | 20%     | 17%     | 20%     |
| Withdrawal     | 53%     | 29%     | 13%     | 0%      | 0%      | 0%      |
| Total Percent  | 100%    | 100%    | 100%    | 100%    | 100%    | 100%    |
| Total Enrolled | 15      | 7       | 8       | 5       | 6       | 5       |