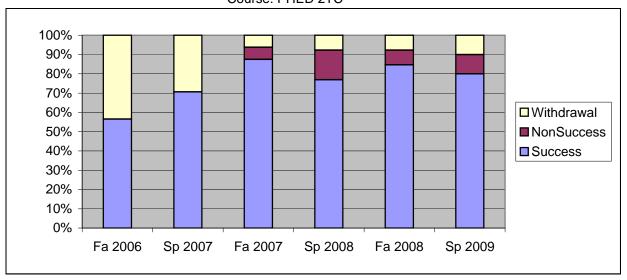

Chabot Success, Non-Success, and Withdrawal Rates By Semester Course: PHED 2TC

|                | Fa 2006 | Sp 2007 | Fa 2007 | Sp 2008 | Fa 2008 | Sp 2009 |
|----------------|---------|---------|---------|---------|---------|---------|
| Success        | 57%     | 71%     | 88%     | 77%     | 85%     | 80%     |
| Non-Success    | 0%      | 0%      | 6%      | 15%     | 8%      | 10%     |
| Withdrawal     | 43%     | 29%     | 6%      | 8%      | 8%      | 10%     |
| Total Percent  | 100%    | 100%    | 100%    | 100%    | 100%    | 100%    |
| Total Enrolled | 23      | 17      | 16      | 13      | 13      | 10      |