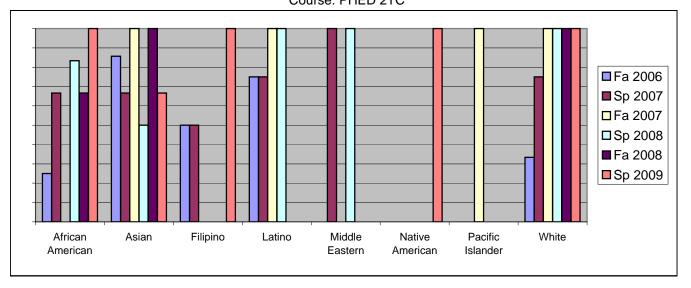

Chabot Success Rates By Ethnicity and Semester Course: PHED 2TC

|                  |                | Fa 2006 | Sp 2007 | Fa 2007 | Sp 2008 | Fa 2008 | Sp 2009 |  |  |
|------------------|----------------|---------|---------|---------|---------|---------|---------|--|--|
| African American |                |         |         |         |         |         |         |  |  |
|                  | Success        | 25%     | 67%     | 0%      | 83%     | 67%     | 100%    |  |  |
|                  | Non-Success    | 0%      | 0%      | 0%      | 17%     | 33%     | 0%      |  |  |
|                  | Withdrawal     | 75%     | 33%     | 0%      | 0%      | 0%      | 0%      |  |  |
|                  | Total Percent  | 100%    | 100%    | 0%      | 100%    | 100%    | 100%    |  |  |
|                  | Total Enrolled | 4       | 3       | 0       | 6       | 3       | 1       |  |  |
| Asian            |                |         |         |         |         |         |         |  |  |
|                  | Success        | 86%     | 67%     | 100%    | 50%     | 100%    | 67%     |  |  |
|                  | Non-Success    | 0%      | 0%      | 0%      | 50%     | 0%      | 0%      |  |  |
|                  | Withdrawal     | 14%     | 33%     | 0%      | 0%      | 0%      | 33%     |  |  |
|                  | Total Percent  | 100%    | 100%    | 100%    | 100%    | 100%    | 100%    |  |  |
|                  | Total Enrolled | 7       | 3       | 7       | 2       | 4       | 3       |  |  |
| Filipino         |                |         |         |         |         |         |         |  |  |
|                  | Success        | 50%     | 50%     | 0%      | 0%      | 0%      | 100%    |  |  |
|                  | Non-Success    | 0%      | 0%      | 0%      | 0%      | 0%      | 0%      |  |  |
|                  | Withdrawal     | 50%     | 50%     | 0%      | 0%      | 0%      | 0%      |  |  |
|                  | Total Percent  | 100%    | 100%    | 0%      | 0%      | 0%      | 100%    |  |  |
|                  | Total Enrolled | 4       | 2       | 0       | 0       | 0       | 1       |  |  |
| Latino           |                |         |         |         |         |         |         |  |  |
|                  | Success        | 75%     | 75%     | 100%    | 100%    | 0%      | 0%      |  |  |
|                  | Non-Success    | 0%      | 0%      | 0%      | 0%      | 0%      | 0%      |  |  |
|                  | Withdrawal     | 25%     | 25%     | 0%      | 0%      | 0%      | 0%      |  |  |
|                  | Total Percent  | 100%    | 100%    | 100%    | 100%    | 0%      | 0%      |  |  |
|                  | Total Enrolled | 4       | 4       | 2       | 1       | 0       | 0       |  |  |
| Middle Ea        | astern         |         |         |         |         |         |         |  |  |
|                  | Success        | 0%      | 100%    | 0%      | 100%    | 0%      | 0%      |  |  |
|                  | Non-Success    | 0%      | 0%      | 0%      | 0%      | 0%      | 0%      |  |  |
|                  | Withdrawal     | 0%      | 0%      | 0%      | 0%      | 0%      | 0%      |  |  |
|                  | Total Percent  | 0%      | 100%    | 0%      | 100%    | 0%      | 0%      |  |  |
|                  | Total Enrolled | 0       | 1       | 0       | 1       | 0       | 0       |  |  |
| Native Ar        | merican        |         |         |         |         |         |         |  |  |
|                  | Success        | 0%      | 0%      | 0%      | 0%      | 0%      | 100%    |  |  |
|                  | Non-Success    | 0%      | 0%      | 0%      | 0%      | 0%      | 0%      |  |  |
|                  | Withdrawal     | 0%      | 0%      | 0%      | 0%      | 100%    | 0%      |  |  |
|                  |                |         |         |         |         |         |         |  |  |

| Total Percent    | 0%   | 0%   | 0%   | 0%   | 100% | 100% |
|------------------|------|------|------|------|------|------|
| Total Enrolled   | 0    | 0    | 0    | 0    | 1    | 1    |
| Pacific Islander |      |      |      |      |      |      |
| Success          | 0%   | 0%   | 100% | 0%   | 0%   | 0%   |
| Non-Success      | 0%   | 0%   | 0%   | 0%   | 0%   | 100% |
| Withdrawal       | 0%   | 0%   | 0%   | 0%   | 0%   | 0%   |
| Total Percent    | 0%   | 0%   | 100% | 0%   | 0%   | 100% |
| Total Enrolled   | 0    | 0    | 1    | 0    | 0    | 1    |
| White            |      |      |      |      |      |      |
| Success          | 33%  | 75%  | 100% | 100% | 100% | 100% |
| Non-Success      | 0%   | 0%   | 0%   | 0%   | 0%   | 0%   |
| Withdrawal       | 67%  | 25%  | 0%   | 0%   | 0%   | 0%   |
| Total Percent    | 100% | 100% | 100% | 100% | 100% | 100% |
| Total Enrolled   | 3    | 4    | 4    | 1    | 5    | 3    |