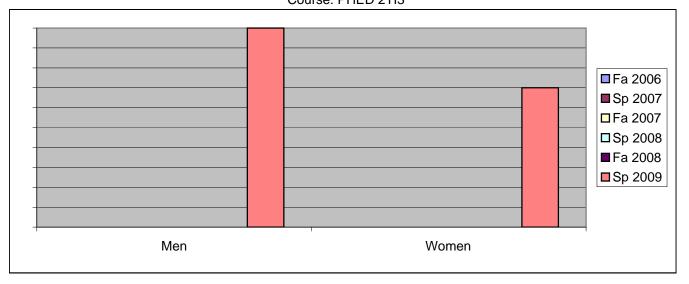

Chabot Success Rates By Gender and Semester Course: PHED 2TI3

|                | Fa 2006 | Sp 2007 | Fa 2007 | Sp 2008 | Fa 2008 | Sp 2009 |
|----------------|---------|---------|---------|---------|---------|---------|
| Men            |         | •       |         | ·       |         |         |
| Success        | 0%      | 0%      | 0%      | 0%      | 0%      | 100%    |
| Non-Success    | 0%      | 0%      | 0%      | 0%      | 0%      | 0%      |
| Withdrawal     | 0%      | 0%      | 0%      | 0%      | 0%      | 0%      |
| Total Percent  | 0%      | 0%      | 0%      | 0%      | 0%      | 100%    |
| Total Enrolled | 0       | 0       | 0       | 0       | 0       | 27      |
| Women          |         |         |         |         |         |         |
| Success        | 0%      | 0%      | 0%      | 0%      | 0%      | 70%     |
| Non-Success    | 0%      | 0%      | 0%      | 0%      | 0%      | 10%     |
| Withdrawal     | 0%      | 0%      | 0%      | 0%      | 0%      | 20%     |
| Total Percent  | 0%      | 0%      | 0%      | 0%      | 0%      | 100%    |
| Total Enrolled | 0       | 0       | 0       | 0       | 0       | 10      |