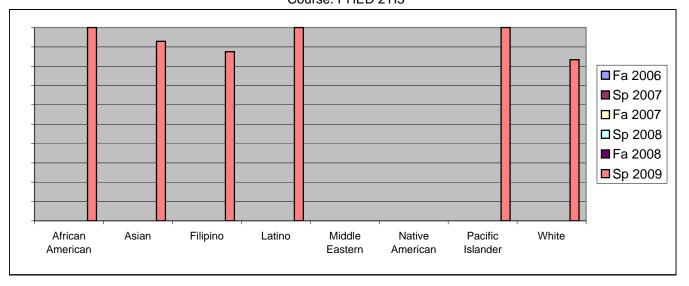

Chabot Success Rates By Ethnicity and Semester Course: PHED 2TI3

|           |                | Fa 2006 | Sp 2007 | Fa 2007 | Sp 2008 | Fa 2008 | Sp 2009 |
|-----------|----------------|---------|---------|---------|---------|---------|---------|
| African A | merican        |         |         |         |         |         |         |
|           | Success        | 0%      | 0%      | 0%      | 0%      | 0%      | 100%    |
|           | Non-Success    | 0%      | 0%      | 0%      | 0%      | 0%      | 0%      |
|           | Withdrawal     | 0%      | 0%      | 0%      | 0%      | 0%      | 0%      |
|           | Total Percent  | 0%      | 0%      | 0%      | 0%      | 0%      | 100%    |
|           | Total Enrolled | 0       | 0       | 0       | 0       | 0       | 1       |
| Asian     |                |         |         |         |         |         |         |
|           | Success        | 0%      | 0%      |         | 0%      |         |         |
|           | Non-Success    | 0%      | 0%      |         | 0%      |         |         |
|           | Withdrawal     | 0%      | 0%      |         | 0%      |         |         |
|           | Total Percent  | 0%      | 0%      | 0%      | 0%      | 0%      | 100%    |
|           | Total Enrolled | 0       | 0       | 0       | 0       | 0       | 14      |
| Filipino  |                |         |         |         |         |         |         |
|           | Success        | 0%      | 0%      |         | 0%      |         |         |
|           | Non-Success    | 0%      | 0%      |         | 0%      |         |         |
|           | Withdrawal     | 0%      | 0%      |         | 0%      |         |         |
|           | Total Percent  | 0%      | 0%      | 0%      | 0%      | 0%      | 100%    |
|           | Total Enrolled | 0       | 0       | 0       | 0       | 0       | 8       |
| Latino    |                |         |         |         |         |         |         |
|           | Success        | 0%      | 0%      |         | 0%      |         |         |
|           | Non-Success    | 0%      | 0%      |         | 0%      |         |         |
|           | Withdrawal     | 0%      | 0%      |         | 0%      |         |         |
|           | Total Percent  | 0%      | 0%      |         | 0%      |         | 100%    |
|           | Total Enrolled | 0       | 0       | 0       | 0       | 0       | 6       |
| Middle Ea |                |         |         |         |         |         |         |
|           | Success        | 0%      | 0%      |         | 0%      |         |         |
|           | Non-Success    | 0%      | 0%      |         | 0%      |         |         |
|           | Withdrawal     | 0%      | 0%      |         | 0%      |         |         |
|           | Total Percent  | 0%      | 0%      |         | 0%      |         |         |
|           | Total Enrolled | 0       | 0       | 0       | 0       | 0       | 0       |
| Native Ar |                |         |         |         |         |         |         |
|           | Success        | 0%      | 0%      |         | 0%      |         |         |
|           | Non-Success    | 0%      | 0%      |         | 0%      |         |         |
|           | Withdrawal     | 0%      | 0%      | 0%      | 0%      | 0%      | 0%      |

|            | Total Percent  | 0% | 0% | 0% | 0% | 0% | 0%   |
|------------|----------------|----|----|----|----|----|------|
|            | Total Enrolled | 0  | 0  | 0  | 0  | 0  | 0    |
| Pacific Is | lander         |    |    |    |    |    |      |
|            | Success        | 0% | 0% | 0% | 0% | 0% | 100% |
|            | Non-Success    | 0% | 0% | 0% | 0% | 0% | 0%   |
|            | Withdrawal     | 0% | 0% | 0% | 0% | 0% | 0%   |
|            | Total Percent  | 0% | 0% | 0% | 0% | 0% | 100% |
|            | Total Enrolled | 0  | 0  | 0  | 0  | 0  | 1    |
| White      |                |    |    |    |    |    |      |
|            | Success        | 0% | 0% | 0% | 0% | 0% | 83%  |
|            | Non-Success    | 0% | 0% | 0% | 0% | 0% | 17%  |
|            | Withdrawal     | 0% | 0% | 0% | 0% | 0% | 0%   |
|            | Total Percent  | 0% | 0% | 0% | 0% | 0% | 100% |
|            | Total Enrolled | 0  | 0  | 0  | 0  | 0  | 6    |