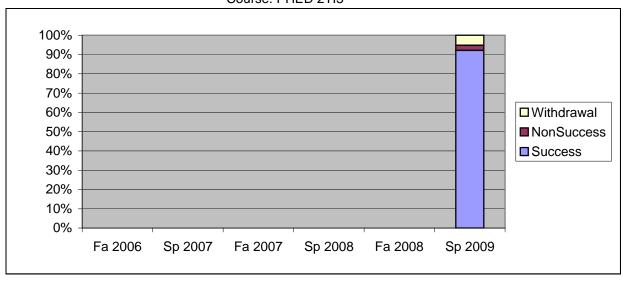

Chabot Success, Non-Success, and Withdrawal Rates By Semester Course: PHED 2TI3

|                | Fa 2006 | Sp 2007 | Fa 2007 | Sp 2008 | Fa 2008 | Sp 2009 |
|----------------|---------|---------|---------|---------|---------|---------|
| Success        | 0%      | 0%      | 0%      | 0%      | 0%      | 92%     |
| Non-Success    | 0%      | 0%      | 0%      | 0%      | 0%      | 3%      |
| Withdrawal     | 0%      | 0%      | 0%      | 0%      | 0%      | 5%      |
| Total Percent  | 0%      | 0%      | 0%      | 0%      | 0%      | 100%    |
| Total Enrolled | 0       | 0       | 0       | 0       | 0       | 38      |