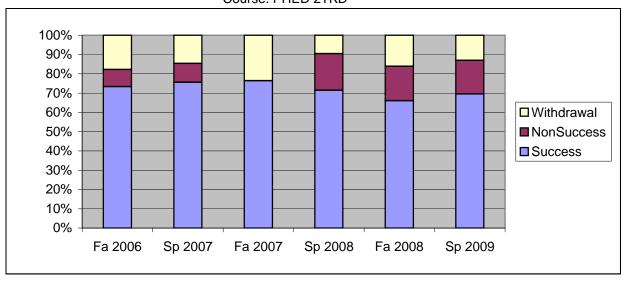

Chabot Success, Non-Success, and Withdrawal Rates By Semester Course: PHED 2TKD

|                | Fa 2006 | Sp 2007 | Fa 2007 | Sp 2008 | Fa 2008 | Sp 2009 |
|----------------|---------|---------|---------|---------|---------|---------|
| Success        | 73%     | 76%     | 76%     | 71%     | 66%     | 70%     |
| Non-Success    | 9%      | 10%     | 0%      | 19%     | 18%     | 17%     |
| Withdrawal     | 18%     | 15%     | 24%     | 10%     | 16%     | 13%     |
| Total Percent  | 100%    | 100%    | 100%    | 100%    | 100%    | 100%    |
| Total Enrolled | 45      | 41      | 51      | 42      | 56      | 46      |