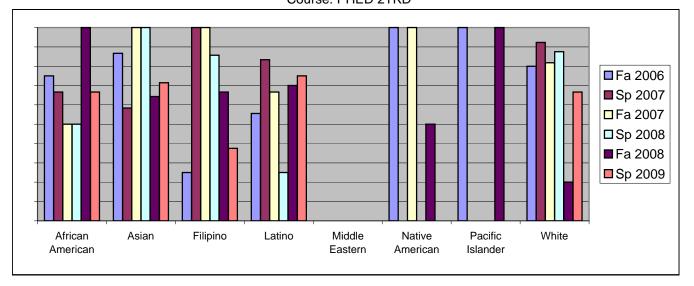

Chabot Success Rates By Ethnicity and Semester Course: PHED 2TKD

|                  |                | Fa 2006 | Sp 2007 | Fa 2007 | Sp 2008 | Fa 2008 | Sp 2009 |
|------------------|----------------|---------|---------|---------|---------|---------|---------|
| African American |                |         |         |         |         |         |         |
|                  | Success        | 75%     | 67%     |         | 50%     |         | 67%     |
|                  | Non-Success    | 0%      | 33%     |         | 33%     |         | 33%     |
|                  | Withdrawal     | 25%     | 0%      |         | 17%     |         | 0%      |
|                  | Total Percent  | 100%    | 100%    |         |         |         |         |
|                  | Total Enrolled | 4       | 3       | 10      | 6       | 2       | 3       |
| Asian            |                |         |         |         |         |         |         |
|                  | Success        | 87%     | 58%     |         |         |         | 71%     |
|                  | Non-Success    | 7%      | 0%      |         |         |         | 7%      |
|                  | Withdrawal     | 7%      | 42%     |         | 0%      |         | 21%     |
|                  | Total Percent  | 100%    | 100%    |         | 100%    |         |         |
|                  | Total Enrolled | 15      | 12      | 11      | 4       | 14      | 14      |
| Filipino         |                |         |         |         |         |         |         |
|                  | Success        | 25%     | 100%    | 100%    | 86%     | 67%     | 38%     |
|                  | Non-Success    | 0%      | 0%      | 0%      | 14%     | 25%     | 50%     |
|                  | Withdrawal     | 75%     | 0%      | 0%      | 0%      | 8%      | 13%     |
|                  | Total Percent  | 100%    | 100%    | 100%    | 100%    | 100%    | 100%    |
|                  | Total Enrolled | 4       | 2       | 6       | 7       | 12      | 8       |
| Latino           |                |         |         |         |         |         |         |
|                  | Success        | 56%     | 83%     | 67%     | 25%     | 70%     | 75%     |
|                  | Non-Success    | 11%     | 17%     | 0%      | 50%     | 10%     | 13%     |
|                  | Withdrawal     | 33%     | 0%      | 33%     | 25%     | 20%     | 13%     |
|                  | Total Percent  | 100%    | 100%    | 100%    | 100%    | 100%    | 100%    |
|                  | Total Enrolled | 9       | 6       | 6       | 8       | 10      | 8       |
| Middle Eastern   |                |         |         |         |         |         |         |
|                  | Success        | 0%      | 0%      | 0%      | 0%      | 0%      | 0%      |
|                  | Non-Success    | 0%      | 0%      | 0%      | 0%      | 0%      | 0%      |
|                  | Withdrawal     | 0%      | 0%      | 0%      | 0%      | 0%      | 0%      |
|                  | Total Percent  | 0%      | 0%      | 0%      | 0%      | 0%      | 0%      |
|                  | Total Enrolled | 0       | 0       | 0       | 0       | 0       | 0       |
| Native American  |                |         |         |         |         |         |         |
|                  | Success        | 100%    | 0%      | 100%    | 0%      | 50%     | 0%      |
|                  | Non-Success    | 0%      | 0%      | 0%      | 0%      | 50%     | 0%      |
|                  | Withdrawal     | 0%      | 0%      | 0%      | 0%      | 0%      | 0%      |
|                  |                |         |         |         |         |         |         |

|            | Total Percent  | 100% | 0%   | 100% | 0%   | 100% | 0%   |
|------------|----------------|------|------|------|------|------|------|
|            | Total Enrolled | 1    | 0    | 1    | 0    | 2    | 0    |
| Pacific Is | slander        |      |      |      |      |      |      |
|            | Success        | 100% | 0%   | 0%   | 0%   | 100% | 0%   |
|            | Non-Success    | 0%   | 0%   | 0%   | 0%   | 0%   | 0%   |
|            | Withdrawal     | 0%   | 0%   | 0%   | 100% | 0%   | 0%   |
|            | Total Percent  | 100% | 0%   | 0%   | 100% | 100% | 0%   |
|            | Total Enrolled | 1    | 0    | 0    | 1    | 2    | 0    |
| White      |                |      |      |      |      |      |      |
|            | Success        | 80%  | 92%  | 82%  | 88%  | 20%  | 67%  |
|            | Non-Success    | 20%  | 8%   | 0%   | 13%  | 40%  | 17%  |
|            | Withdrawal     | 0%   | 0%   | 18%  | 0%   | 40%  | 17%  |
|            | Total Percent  | 100% | 100% | 100% | 100% | 100% | 100% |
|            | Total Enrolled | 5    | 13   | 11   | 8    | 5    | 6    |