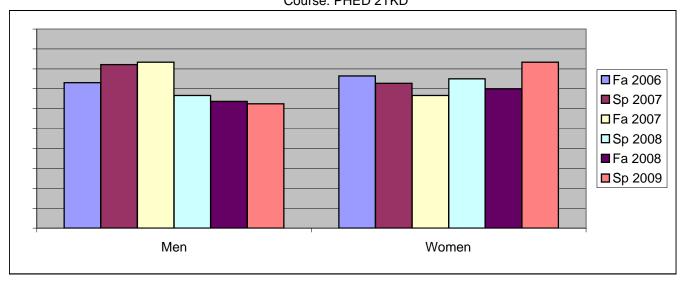

Chabot Success Rates By Gender and Semester Course: PHED 2TKD

|                | Fa 2006 | Sp 2007 | Fa 2007 | Sp 2008 | Fa 2008 | Sp 2009 |
|----------------|---------|---------|---------|---------|---------|---------|
| Men            |         |         |         | -       |         |         |
| Success        | 73%     | 82%     | 83%     | 67%     | 64%     | 63%     |
| Non-Success    | 8%      | 7%      | 0%      | 22%     | 18%     | 22%     |
| Withdrawal     | 19%     | 11%     | 17%     | 11%     | 18%     | 16%     |
| Total Percent  | 100%    | 100%    | 100%    | 100%    | 100%    | 100%    |
| Total Enrolled | 26      | 28      | 30      | 27      | 33      | 32      |
| Women          |         |         |         |         |         |         |
| Success        | 76%     | 73%     | 67%     | 75%     | 70%     | 83%     |
| Non-Success    | 6%      | 9%      | 0%      | 17%     | 20%     | 8%      |
| Withdrawal     | 18%     | 18%     | 33%     | 8%      | 10%     | 8%      |
| Total Percent  | 100%    | 100%    | 100%    | 100%    | 100%    | 100%    |
| Total Enrolled | 17      | 11      | 18      | 12      | 20      | 12      |