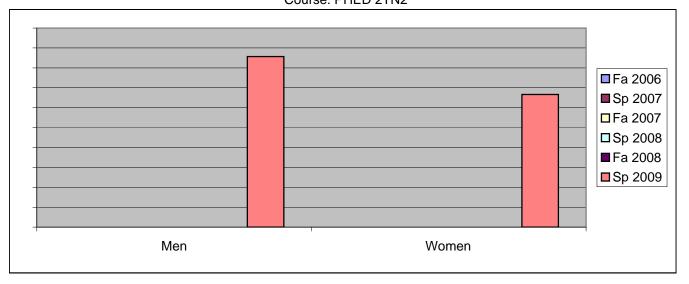

Chabot Success Rates By Gender and Semester Course: PHED 2TN2

|                | Fa 2006 | Sp 2007 | Fa 2007 | Sp 2008 | Fa 2008 | Sp 2009 |
|----------------|---------|---------|---------|---------|---------|---------|
| Men            |         | •       |         | •       |         | •       |
| Success        | 0%      | 0%      | 0%      | 0%      | 0%      | 86%     |
| Non-Success    | 0%      | 0%      | 0%      | 0%      | 0%      | 14%     |
| Withdrawal     | 0%      | 0%      | 0%      | 0%      | 0%      | 0%      |
| Total Percent  | 0%      | 0%      | 0%      | 0%      | 0%      | 100%    |
| Total Enrolled | 0       | 0       | 0       | 0       | 0       | 14      |
| Women          |         |         |         |         |         |         |
| Success        | 0%      | 0%      | 0%      | 0%      | 0%      | 67%     |
| Non-Success    | 0%      | 0%      | 0%      | 0%      | 0%      | 8%      |
| Withdrawal     | 0%      | 0%      | 0%      | 0%      | 0%      | 25%     |
| Total Percent  | 0%      | 0%      | 0%      | 0%      | 0%      | 100%    |
| Total Enrolled | 0       | 0       | 0       | 0       | 0       | 12      |