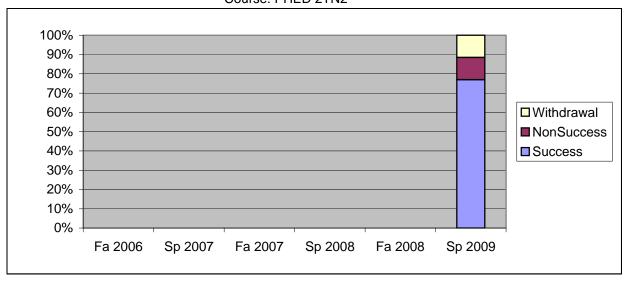

Chabot Success, Non-Success, and Withdrawal Rates By Semester Course: PHED 2TN2

|                | Fa 2006 | Sp 2007 | Fa 2007 | Sp 2008 | Fa 2008 | Sp 2009 |
|----------------|---------|---------|---------|---------|---------|---------|
| Success        | 0%      | 0%      | 0%      | 0%      | 0%      | 77%     |
| Non-Success    | 0%      | 0%      | 0%      | 0%      | 0%      | 12%     |
| Withdrawal     | 0%      | 0%      | 0%      | 0%      | 0%      | 12%     |
| Total Percent  | 0%      | 0%      | 0%      | 0%      | 0%      | 100%    |
| Total Enrolled | 0       | 0       | 0       | 0       | 0       | 26      |