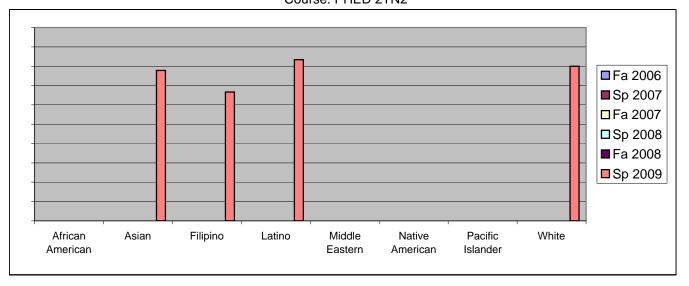

Chabot Success Rates By Ethnicity and Semester Course: PHED 2TN2

|                  |                | Fa 2006 | Sp 2007 | Fa 2007 | Sp 2008 | Fa 2008 | Sp 2009 |  |  |
|------------------|----------------|---------|---------|---------|---------|---------|---------|--|--|
| African American |                |         |         |         |         |         |         |  |  |
|                  | Success        | 0%      | 0%      | 0%      | 0%      | 0%      | 0%      |  |  |
|                  | Non-Success    | 0%      | 0%      | 0%      | 0%      | 0%      | 0%      |  |  |
|                  | Withdrawal     | 0%      | 0%      | 0%      | 0%      | 0%      | 0%      |  |  |
|                  | Total Percent  | 0%      | 0%      | 0%      | 0%      | 0%      | 0%      |  |  |
|                  | Total Enrolled | 0       | 0       | 0       | 0       | 0       | 0       |  |  |
| Asian            |                |         |         |         |         |         |         |  |  |
|                  | Success        | 0%      | 0%      | 0%      | 0%      | 0%      | 78%     |  |  |
|                  | Non-Success    | 0%      | 0%      | 0%      | 0%      | 0%      | 22%     |  |  |
|                  | Withdrawal     | 0%      | 0%      | 0%      | 0%      | 0%      | 0%      |  |  |
|                  | Total Percent  | 0%      | 0%      | 0%      | 0%      | 0%      | 100%    |  |  |
|                  | Total Enrolled | 0       | 0       | 0       | 0       | 0       | 9       |  |  |
| Filipino         |                |         |         |         |         |         |         |  |  |
|                  | Success        | 0%      | 0%      | 0%      | 0%      | 0%      | 67%     |  |  |
|                  | Non-Success    | 0%      | 0%      | 0%      | 0%      | 0%      | 0%      |  |  |
|                  | Withdrawal     | 0%      | 0%      | 0%      | 0%      | 0%      | 33%     |  |  |
|                  | Total Percent  | 0%      | 0%      | 0%      | 0%      | 0%      | 100%    |  |  |
|                  | Total Enrolled | 0       | 0       | 0       | 0       | 0       | 6       |  |  |
| Latino           |                |         |         |         |         |         |         |  |  |
|                  | Success        | 0%      | 0%      | 0%      | 0%      | 0%      | 83%     |  |  |
|                  | Non-Success    | 0%      | 0%      | 0%      | 0%      | 0%      | 17%     |  |  |
|                  | Withdrawal     | 0%      | 0%      | 0%      | 0%      | 0%      | 0%      |  |  |
|                  | Total Percent  | 0%      | 0%      | 0%      | 0%      | 0%      | 100%    |  |  |
|                  | Total Enrolled | 0       | 0       | 0       | 0       | 0       | 6       |  |  |
| Middle E         | astern         |         |         |         |         |         |         |  |  |
|                  | Success        | 0%      | 0%      | 0%      | 0%      | 0%      | 0%      |  |  |
|                  | Non-Success    | 0%      | 0%      | 0%      | 0%      | 0%      | 0%      |  |  |
|                  | Withdrawal     | 0%      | 0%      | 0%      | 0%      | 0%      | 0%      |  |  |
|                  | Total Percent  | 0%      | 0%      | 0%      | 0%      | 0%      | 0%      |  |  |
|                  | Total Enrolled | 0       | 0       | 0       | 0       | 0       | 0       |  |  |
| Native Ar        | merican        |         |         |         |         |         |         |  |  |
|                  | Success        | 0%      | 0%      |         |         |         |         |  |  |
|                  | Non-Success    | 0%      | 0%      | 0%      | 0%      | 0%      | 0%      |  |  |
|                  | Withdrawal     | 0%      | 0%      | 0%      | 0%      | 0%      | 0%      |  |  |
|                  |                |         |         |         |         |         |         |  |  |

|            | Total Percent  | 0% | 0% | 0% | 0% | 0% | 0%   |
|------------|----------------|----|----|----|----|----|------|
|            | Total Enrolled | 0  | 0  | 0  | 0  | 0  | 0    |
| Pacific Is | slander        |    |    |    |    |    |      |
|            | Success        | 0% | 0% | 0% | 0% | 0% | 0%   |
|            | Non-Success    | 0% | 0% | 0% | 0% | 0% | 0%   |
|            | Withdrawal     | 0% | 0% | 0% | 0% | 0% | 0%   |
|            | Total Percent  | 0% | 0% | 0% | 0% | 0% | 0%   |
|            | Total Enrolled | 0  | 0  | 0  | 0  | 0  | 0    |
| White      |                |    |    |    |    |    |      |
|            | Success        | 0% | 0% | 0% | 0% | 0% | 80%  |
|            | Non-Success    | 0% | 0% | 0% | 0% | 0% | 0%   |
|            | Withdrawal     | 0% | 0% | 0% | 0% | 0% | 20%  |
|            | Total Percent  | 0% | 0% | 0% | 0% | 0% | 100% |
|            | Total Enrolled | 0  | 0  | 0  | 0  | 0  | 5    |