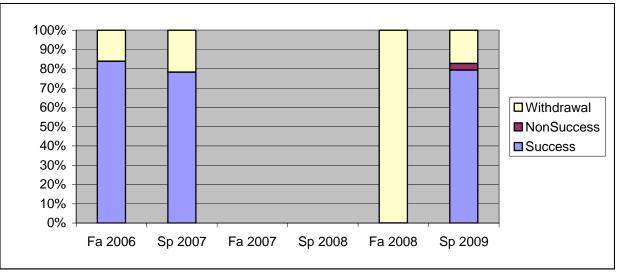

Chabot Success, Non-Success, and Withdrawal Rates By Semester Course: PHED 2TNI

|                | Fa 2006 | Sp 2007 | Fa 2007 | Sp 2008 | Fa 2008 | Sp 2009 |
|----------------|---------|---------|---------|---------|---------|---------|
| Success        | 84%     | 78%     | 0%      | 0%      | 0%      | 79%     |
| Non-Success    | 0%      | 0%      | 0%      | 0%      | 0%      | 3%      |
| Withdrawal     | 16%     | 22%     | 0%      | 0%      | 100%    | 17%     |
| Total Percent  | 100%    | 100%    | 0%      | 0%      | 100%    | 100%    |
| Total Enrolled | 31      | 23      | 0       | 0       | 3       | 29      |