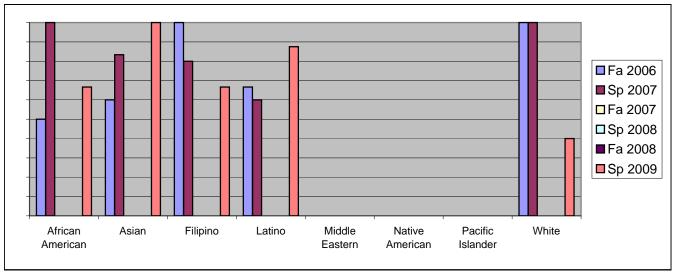

Chabot Success Rates By Ethnicity and Semester Course: PHED 2TNI

|                  |                | Fa 2006 | Sp 2007 | Fa 2007 | Sp 2008 | Fa 2008 | Sp 2009 |  |
|------------------|----------------|---------|---------|---------|---------|---------|---------|--|
| African American |                |         |         |         |         |         |         |  |
|                  | Success        | 50%     | 100%    | 0%      | 0%      |         | 67%     |  |
|                  | Non-Success    | 0%      | 0%      |         |         |         | 0%      |  |
|                  | Withdrawal     | 50%     | 0%      | 0%      | 0%      |         | 33%     |  |
|                  | Total Percent  | 100%    | 100%    | 0%      | 0%      | 100%    | 100%    |  |
|                  | Total Enrolled | 2       | 1       | 0       | 0       | 2       | 3       |  |
| Asian            |                |         |         |         |         |         |         |  |
|                  | Success        | 60%     | 83%     | 0%      | 0%      |         | 100%    |  |
|                  | Non-Success    | 0%      | 0%      | 0%      | 0%      | 0%      | 0%      |  |
|                  | Withdrawal     | 40%     | 17%     | 0%      | 0%      | 0%      | 0%      |  |
|                  | Total Percent  | 100%    | 100%    | 0%      | 0%      | 0%      | 100%    |  |
|                  | Total Enrolled | 5       | 6       | 0       | 0       | 0       | 10      |  |
| Filipino         |                |         |         |         |         |         |         |  |
|                  | Success        | 100%    | 80%     | 0%      | 0%      | 0%      | 67%     |  |
|                  | Non-Success    | 0%      | 0%      | 0%      | 0%      | 0%      | 0%      |  |
|                  | Withdrawal     | 0%      | 20%     | 0%      | 0%      | 0%      | 33%     |  |
|                  | Total Percent  | 100%    | 100%    | 0%      | 0%      | 0%      | 100%    |  |
|                  | Total Enrolled | 8       | 5       | 0       | 0       | 0       | 3       |  |
| Latino           |                |         |         |         |         |         |         |  |
|                  | Success        | 67%     | 60%     | 0%      | 0%      | 0%      | 88%     |  |
|                  | Non-Success    | 0%      | 0%      | 0%      | 0%      | 0%      | 13%     |  |
|                  | Withdrawal     | 33%     | 40%     | 0%      | 0%      | 100%    | 0%      |  |
|                  | Total Percent  | 100%    | 100%    | 0%      | 0%      | 100%    | 100%    |  |
|                  | Total Enrolled | 3       | 5       | 0       | 0       | 1       | 8       |  |
| Middle E         | astern         |         |         |         |         |         |         |  |
|                  | Success        | 0%      | 0%      | 0%      | 0%      | 0%      | 0%      |  |
|                  | Non-Success    | 0%      | 0%      | 0%      | 0%      | 0%      | 0%      |  |
|                  | Withdrawal     | 0%      | 0%      | 0%      | 0%      | 0%      | 0%      |  |
|                  | Total Percent  | 0%      | 0%      | 0%      | 0%      | 0%      | 0%      |  |
|                  | Total Enrolled | 0       | 0       | 0       | 0       | 0       | 0       |  |
| Native American  |                |         |         |         |         |         |         |  |
|                  | Success        | 0%      | 0%      | 0%      | 0%      | 0%      | 0%      |  |
|                  | Non-Success    | 0%      | 0%      | 0%      | 0%      | 0%      | 0%      |  |
|                  | Withdrawal     | 0%      | 0%      | 0%      | 0%      | 0%      | 0%      |  |
|                  |                |         |         |         |         |         |         |  |

|            | Total Percent  | 0%   | 0%   | 0% | 0% | 0% | 0%   |
|------------|----------------|------|------|----|----|----|------|
|            | Total Enrolled | 0    | 0    | 0  | 0  | 0  | 0    |
| Pacific Is | slander        |      |      |    |    |    |      |
|            | Success        | 0%   | 0%   | 0% | 0% | 0% | 0%   |
|            | Non-Success    | 0%   | 0%   | 0% | 0% | 0% | 0%   |
|            | Withdrawal     | 0%   | 0%   | 0% | 0% | 0% | 0%   |
|            | Total Percent  | 0%   | 0%   | 0% | 0% | 0% | 0%   |
|            | Total Enrolled | 0    | 0    | 0  | 0  | 0  | 0    |
| White      |                |      |      |    |    |    |      |
|            | Success        | 100% | 100% | 0% | 0% | 0% | 40%  |
|            | Non-Success    | 0%   | 0%   | 0% | 0% | 0% | 0%   |
|            | Withdrawal     | 0%   | 0%   | 0% | 0% | 0% | 60%  |
|            | Total Percent  | 100% | 100% | 0% | 0% | 0% | 100% |
|            | Total Enrolled | 10   | 4    | 0  | 0  | 0  | 5    |