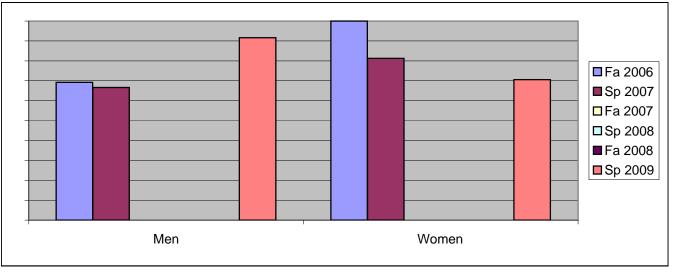

Chabot Success Rates By Gender and Semester Course: PHED 2TNI

|                | Fa 2006 | Sp 2007 | Fa 2007 | Sp 2008 | Fa 2008 | Sp 2009 |
|----------------|---------|---------|---------|---------|---------|---------|
| Men            |         |         |         |         |         |         |
| Success        | 69%     | 67%     | 0%      | 0%      | 0%      | 92%     |
| Non-Success    | 0%      | 0%      | 0%      | 0%      | 0%      | 0%      |
| Withdrawal     | 31%     | 33%     | 0%      | 0%      | 100%    | 8%      |
| Total Percent  | 100%    | 100%    | 0%      | 0%      | 100%    | 100%    |
| Total Enrolled | 13      | 6       | 0       | 0       | 2       | 12      |
| Women          |         |         |         |         |         |         |
| Success        | 100%    | 81%     | 0%      | 0%      | 0%      | 71%     |
| Non-Success    | 0%      | 0%      | 0%      | 0%      | 0%      | 6%      |
| Withdrawal     | 0%      | 19%     | 0%      | 0%      | 100%    | 24%     |
| Total Percent  | 100%    | 100%    | 0%      | 0%      | 100%    | 100%    |
| Total Enrolled | 14      | 16      | 0       | 0       | 1       | 17      |